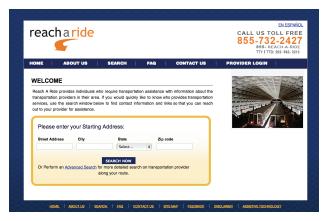

### step 1.

accessing the website

In an internet browser window, type: reacharide.org

You should see this screen.

## step 2.

Type in your starting street address and click on the "Search Now" button.