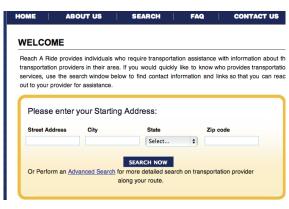

#### start over

If you didn't find the information you requested, return to the search screen by clicking on the reacharide logo at the top of your screen.

Select "Advanced Search" (below the "Search Now" button). The more detailed information you provide, the better chance you will have of getting relevant information.

| Please enter      | your Starting | Address:        |                            |
|-------------------|---------------|-----------------|----------------------------|
| Street Address    | City          | State<br>Select | Zip code                   |
| Or Perform an Adv |               | SEARCH NOW      | on transportation provider |