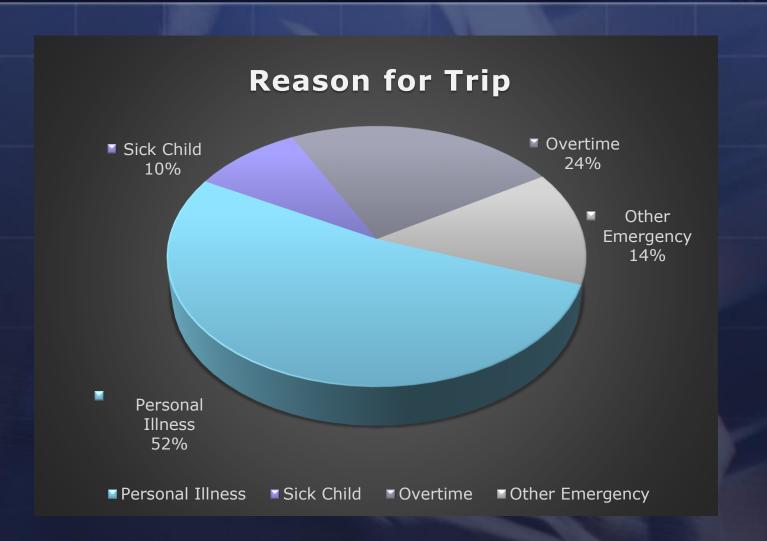

# Trip Reason

#### Recap

- 128 surveys distributed.
- 16% return rate.
- Overall satisfaction rating 86%.
- Average response wait was 46 minutes.
- Personal Illness was the reason most used GRH.
- Written responses from 76% of survey participants.
- Compliments out weighed criticism 2 to 1.