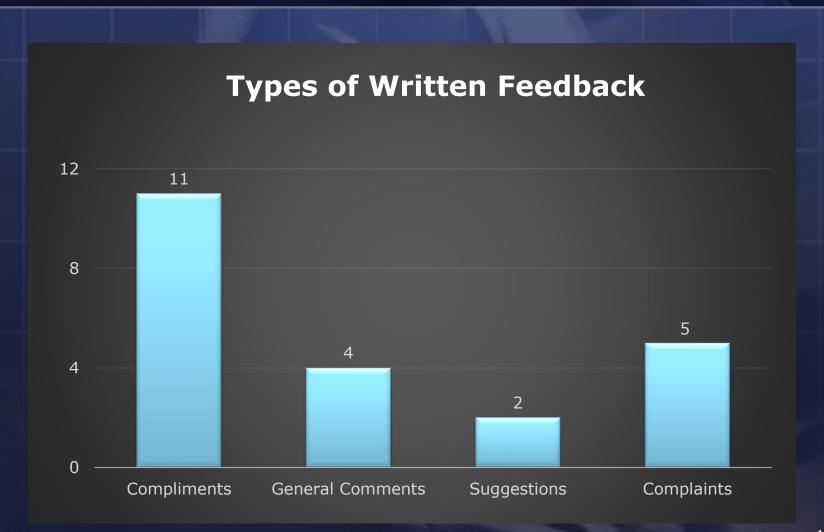

# Written Responses - Types

#### FY17 Customer Feedback

- 16 of 21 respondents (76%) provided written responses
  - 11 written responses (69%) were of a positive nature.
  - 5 written responses (31%) were negative.
  - Other responses were either general in nature or suggestions.