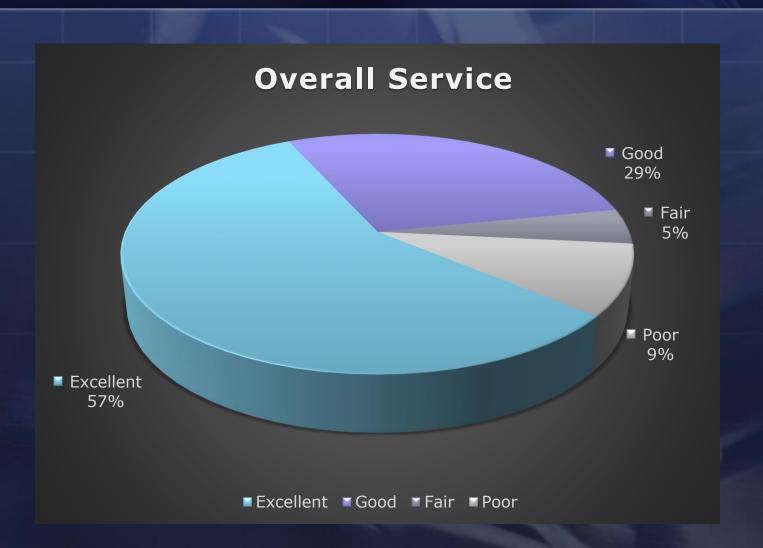

#### **Overall Service**

#### Recap

- 128 surveys distributed.
- 16% return rate.
- Overall satisfaction rating 86%.
- Average response wait was 46 minutes.
- Personal Illness was the reason most used GRH.
- Written responses from 76% of survey participants.
- Compliments out weighed criticism 2 to 1.