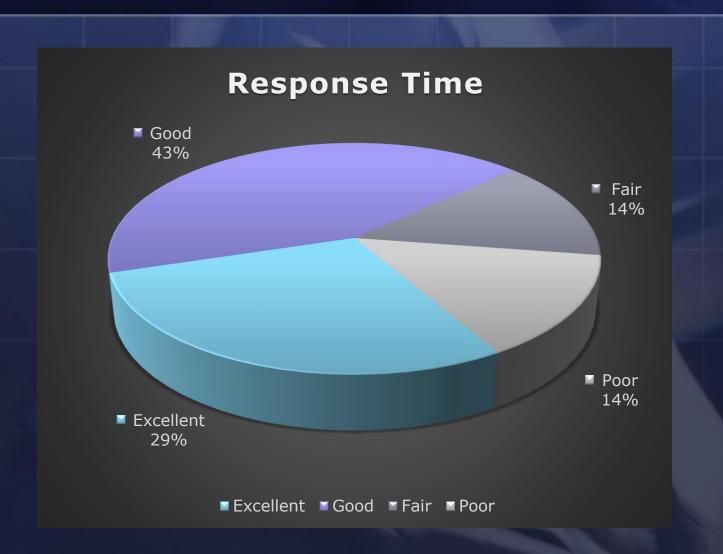

ment to complete this card and drop it in the mail. Your response is greatly appreciated. Poor Fair Good Excellent 6. What was the reason for your GRH trip? How would you rate the service you received from our GRH trip reservations staff? ☐ Sick Child Overtime □ Personal Illness Other Emergency How would you rate the taxi or 7. Your name: (optional) rental car service? How would you rate our response time? 8. Comments: Overall, how would you rate our GRH service? Approximately how many minutes did minutes you wait until receiving your ride?

1-800-745-RIDE • www.commuterconnections.org



We'll get you home. Guaranteed.

### Survey Response Rate

- 128 surveys sent
- 21 surveys received
- 16% return rate

#### Reservations Staff



### **Transportation Service**



# Response Time Rating



#### Response Time Minutes



#### **Overall Service**



# Satisfaction - All Categories



# Trip Reason



#### FY17 Customer Feedback



#### FY17 Customer Feedback

- 16 of 21 respondents (76%) provided written responses
  - 11 written responses (69%) were of a positive nature.
  - 5 written responses (31%) were negative.
  - Other responses were either general in nature or suggestions.

# Written Responses - Types



# Written Response Categories



### FY17 Customer Compliments:)

- Thank you for this service!
- Driver very professional.
- The driver was great and made sure I got home safe and sound. Thank you for this service
- My elderly mother had an accident and I had to get home ASAP. The service was great!!
- Quick response time
- This is a wonderful benefit and I'm so grate