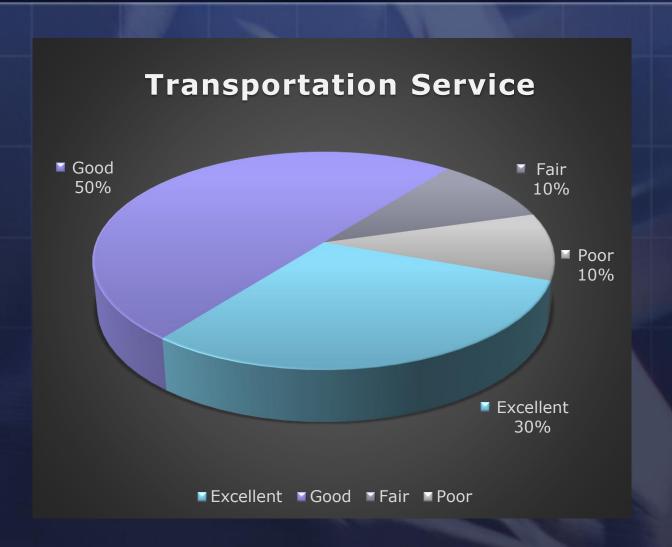

program.

Please take a moment to complete this card and drop it in the mail. Your response is greatly appreciated. Poor Fair Good Excellent 6. What was the reason for your GRH trip? How would you rate the service you received from our GRH trip reservations staff? ☐ Sick Child Overtime □ Personal Illness Other Emergency How would you rate the taxi or 7. Your name: (optional) rental car service? How would you rate our response time? 8. Comments: Overall, how would you rate our GRH service? Approximately how many minutes did minutes you wait until receiving your ride?

1-800-745-RIDE • www.commuterconnections.org



We'll get you home. Guaranteed.

### Survey Response Rate

- 128 surveys sent
- 21 surveys received
- 16% return rate

#### Reservations Staff



### **Transportation Service**



# Response Time Rating



#### Response Time Minutes



#### **Overall Service**



# Satisfaction - All Categories



# Trip Reason



#### FY17 Customer Feedback



#### FY17 Customer Feedback

- 16 of 21 respondents (76%) provided written responses
  - 11 written responses (69%) were of a positive nature.
  - 5 written responses (31%) were negative.
  - Other responses were either general in nature or suggestions.

# Written Responses - Types



# Written Response Categories



### FY17 Customer Compliments:)

- Thank you for this service!
- Driver very professional.
- The driver was great and made sure I got home safe and sound. Thank you for this service
- My elderly mother had an accident and I had to get home ASAP. The service was great!!
- Quick response time
- This is a wonderfu