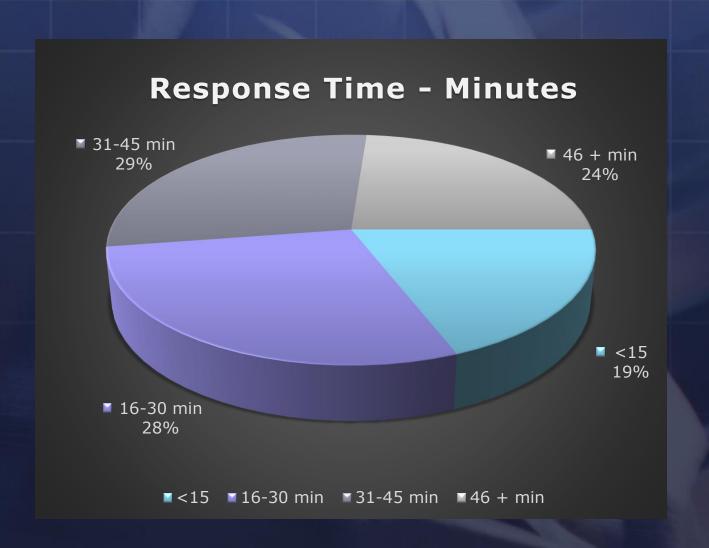

#### Response Time Minutes

#### Recap

- 128 surveys distributed.
- 16% return rate.
- Overall satisfaction rating 86%.
- Average response wait was 46 minutes.
- Personal Illness was the reason most used GRH.
- Written responses from 76% of survey participants.
- Compliments out weighed criticism 2 to 1.