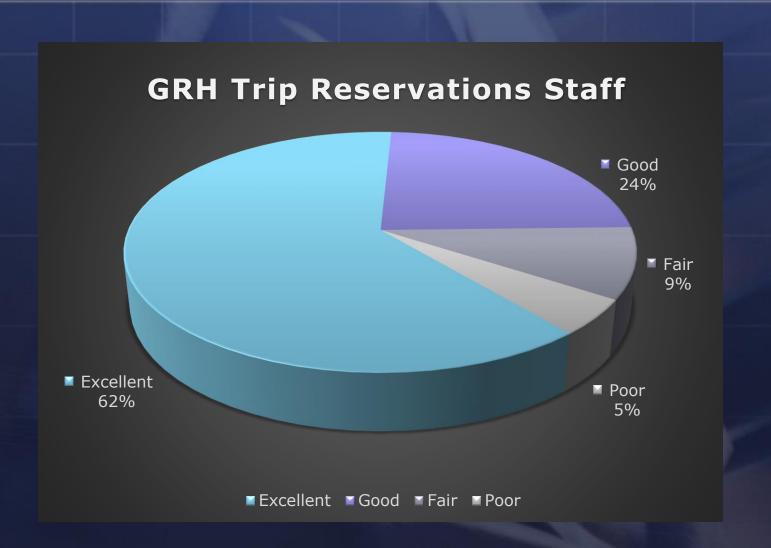

ke to know how you feel about our program.

Please take a moment to complete this card and drop it in the mail. Your response is greatly appreciated. Poor Fair Good Excellent 6. What was the reason for your GRH trip? How would you rate the service you received from our GRH trip reservations staff? ☐ Sick Child Overtime □ Personal Illness Other Emergency How would you rate the taxi or 7. Your name: (optional) rental car service? How would you rate our response time? 8. Comments: Overall, how would you rate our GRH service? Approximately how many minutes did minutes you wait until receiving your ride?

1-800-745-RIDE • www.commuterconnections.org



We'll get you home. Guaranteed.

### Survey Response Rate

- 128 surveys sent
- 21 surveys received
- 16% return rate

#### Reservations Staff



### **Transportation Service**



# Response Time Rating



#### Response Time Minutes



#### **Overall Service**



# Satisfaction - All Categories



# Trip Reason



#### FY17 Customer Feedback



#### FY17 Customer Feedback

- 16 of 21 respondents (76%) provided written responses
  - 11 written responses (69%) were of a positive nature.
  - 5 written responses (31%) were negative.
  - Other responses were either general in nature or suggestions.

# Written Responses - Types



# Written Response Categories



### FY17 Customer Compliments:)

- Thank you for this service!
- Driver very professional.
- The driver was great and made sure I got home safe and sound. Thank you for this service
- My elderly mother had an accident and I had to get home ASAP. The service was great!!
- Quick