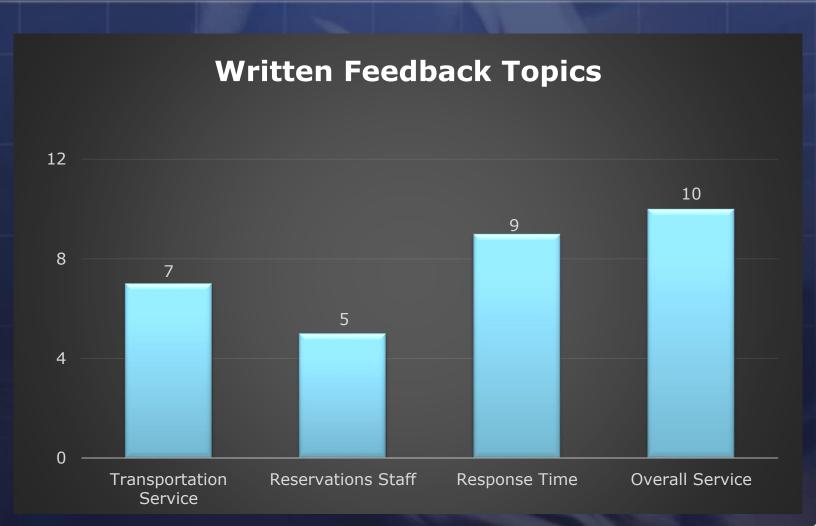

ervice? Approximately how many minutes did minutes you wait until receiving your ride?

1-800-745-RIDE • www.commuterconnections.org



We'll get you home. Guaranteed.

### Survey Response Rate

- 128 surveys sent
- 21 surveys received
- 16% return rate

#### Reservations Staff



### **Transportation Service**



# Response Time Rating



#### Response Time Minutes



#### **Overall Service**



# Satisfaction - All Categories



# Trip Reason



#### FY17 Customer Feedback



#### FY17 Customer Feedback

- 16 of 21 respondents (76%) provided written responses
  - 11 written responses (69%) were of a positive nature.
  - 5 written responses (31%) were negative.
  - Other responses were either general in nature or suggestions.

# Written Responses - Types



# Written Response Categories



### FY17 Customer Compliments:)

- Thank you for this service!
- Driver very professional.
- The driver was great and made sure I got home safe and sound. Thank you for this service
- My elderly mother had an accident and I had to get home ASAP. The service was great!!
- Quick response time
- This is a wonderful benefit and I'm so grateful that I
  was able to get a ride home so promptly

#### FY17 Customer Complaints: (

- Enterprise car service had issues with pick up at place of employment; GRH response was good
- The reservation of the ride was quick but the arrival of the ride took too long.
- Eventually, the taxi did show up but by then I was most of the way to the Park and Ride in the Lyft I hired. You may want to look into switching to ride-hailing services for GRH.
- The taxi wa