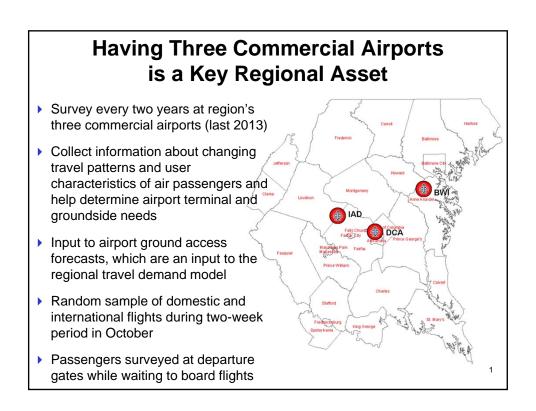

### 2015 Air Passenger Survey (1)

- A random sample of between 600 and 700 flights total at all three airports, both domestic and international
- Initial survey begins on October 7<sup>th</sup> and ends on October 20<sup>th</sup>
  - Waiting out anticipated Federal government shutdown
- Resurvey (for flights with low response)
   October 21<sup>st</sup> through November 3<sup>rd</sup>
  - ▶ Typically 5% of flights require resurvey

### 2015 Regional Air Passenger Survey (2)

- At-gate lobby interview (voluntary)
- Survey interviewers arrive 60-90 minutes prior to scheduled flight boarding
- Questionnaires distributed and collected before boarding
  - On-line survey option (smartphone, tablet, laptop)
  - On-line survey requires login information from questionnaire