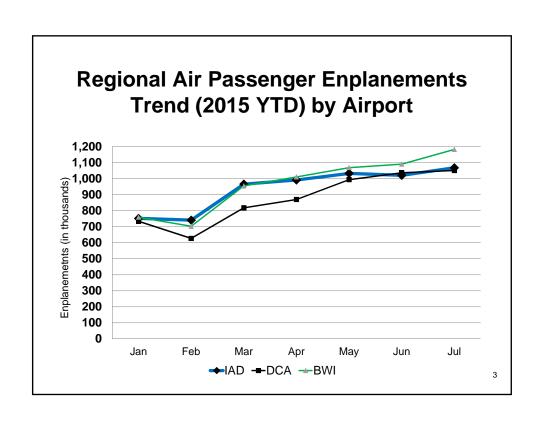

### 2015 Air Passenger Survey (1)

- A random sample of between 600 and 700 flights total at all three airports, both domestic and international
- Initial survey begins on October 7<sup>th</sup> and ends on October 20<sup>th</sup>
  - Waiting out anticipated Federal government shutdown
- Resurvey (for flights with low response)
   October 21<sup>st</sup> through November 3<sup>rd</sup>
  - ▶ Typically 5% of flights require resurvey

1

### 2015 Regional Air Passenger Survey (2)

- At-gate lobby interview (voluntary)
- Survey interviewers arrive 60-90 minutes prior to scheduled flight boarding
- Questionnaires distributed and collected before boarding
  - On-line survey option (smartphone, tablet, laptop)
  - On-line survey requires login information from questionnaire

5

## **Data Colle