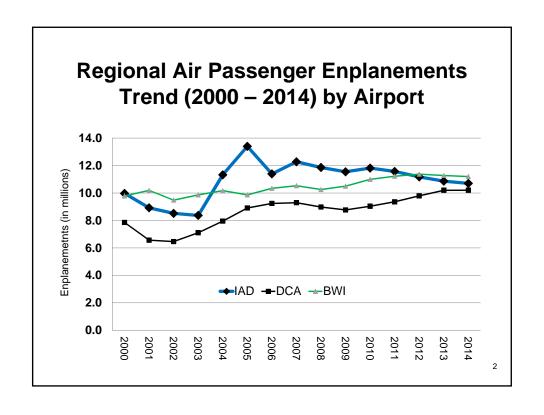

### 2015 Air Passenger Survey (1)

- A random sample of between 600 and 700 flights total at all three airports, both domestic and international
- Initial survey begins on October 7<sup>th</sup> and ends on October 20<sup>th</sup>
  - Waiting out anticipated Federal government shutdown
- Resurvey (for flights with low response)
   October 21<sup>st</sup> through November 3<sup>rd</sup>
  - ▶ Typically 5% of flights require resurvey

1

### 2015 Regional Air Passenger Survey (2)

- At-gate lobby interview (voluntary)
- Survey interviewers arrive 60-90 minutes prior to scheduled flight boarding
- Questionnaires distributed and collected before boarding
  - On-line survey option (smartphone, tablet, laptop)
  - On-line survey requires login information from questionnaire

5

## **Data Col