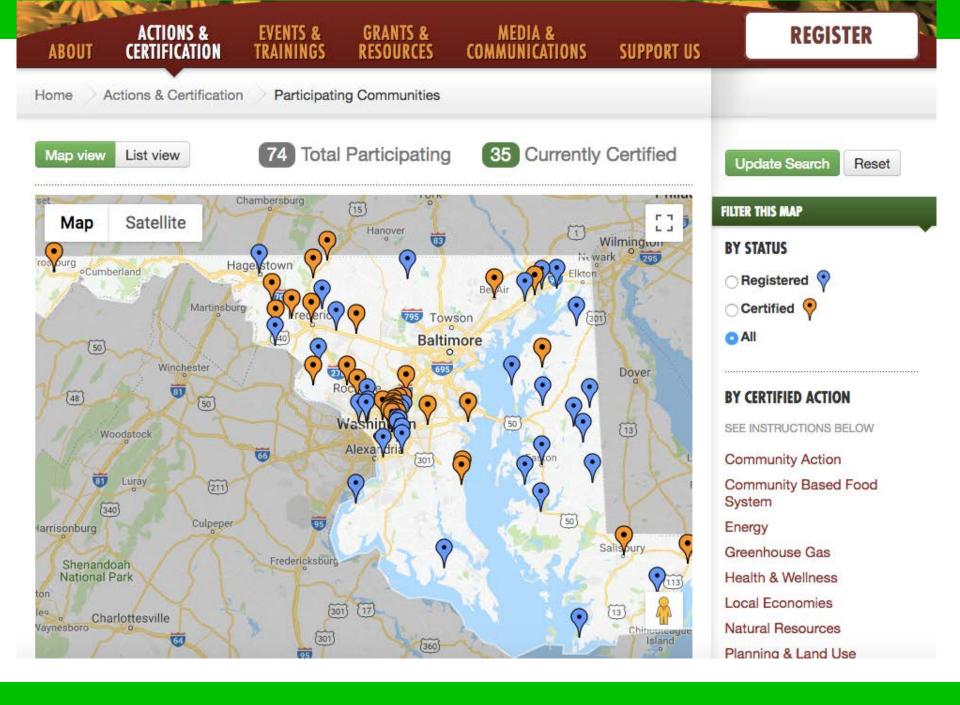

| 5                                | A~                                                                       | Ξ.   |

# Sustainable Maryland's Mission

Working to *enhance livability* for all Marylanders by helping municipalities choose a direction for their sustainability efforts, improve access to resources needed to *implement action*, measure their progress, and *gain* recognition for their accomplishments.





# Sustainable Maryland by the Numbers

- Launched in **2011**
- Municipalities Participating: 74 (47%)
- Municipalities Certified: 35 (22%)
- Total Population of Certified Municipalities: **555,824**
- Smallest: Burkittsville (151)
- Largest: Frederick (66,169)

- Total Actions Taken: 900+
  - Average 22 (13-40)
- Re-Certification: 21
  re-certified communities
- Average Points Change: +182.5
- Average Action Change:
  +12.5

# Sustainable Maryland in Action

- Direct Community Engagement
  - Green Team Trainings
  - Certification
  - Webinars
  - Action Menu
  - Technical Assistance
- Communication and Outreach
  - Leadership Training
  - Green Team Summits
  - Monthly Newsletters
  - Press Releases
  - Social Media
  - Annual Award Ceremony



• Experiential Learning

- ENST Capstone,