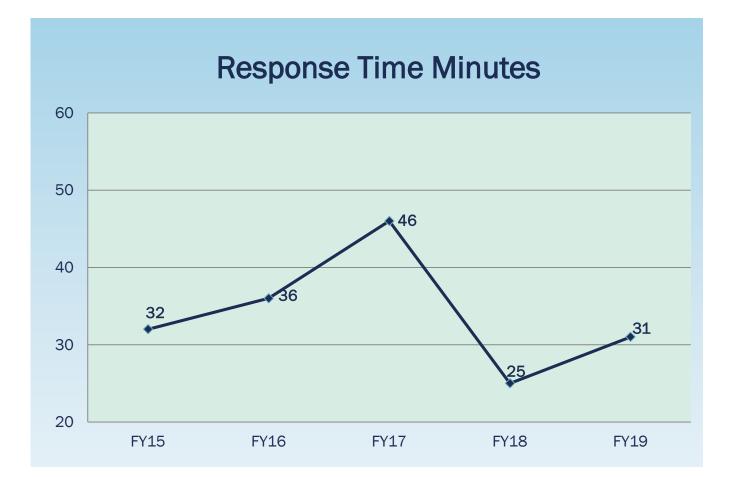

#### **Response Time Minutes**

#### Recap

- 118 surveys distributed.
- 14% return rate.
- Overall satisfaction rating 93%.
- Average wait was 31 minutes.
- Overtime was most frequent reason for using GRH.
- Written responses from 75% of survey participants.
- No complaints.