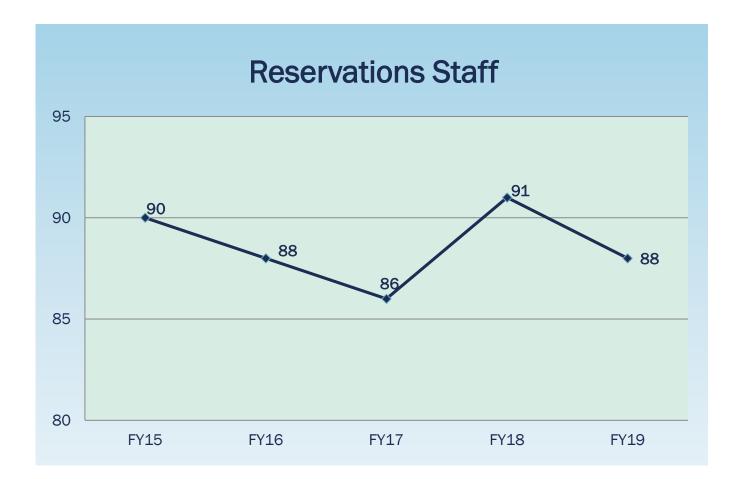

|  |
| 1-8                                                                                                                                                                                                                         | 800-745-RIDE • www.commuterconne                                                  | org  | COMM | UTER (  | CONI      | We'll get you home. Guaranteed. |                                                                                          |  |



## **Survey Response Rate**





#### **Survey Response Rate**





#### **Reservations Staff**





#### **Transportation Service**





#### **Response Time Rating**





#### **Response Time Minutes**





#### **Overall Service**





#### **Satisfaction- All Categories**





## **Trip Reason**









Agenda Item #7A: FY19 GRH Customer Satisfaction SurveyBaltimore RegionDecember 17, 2019





















- 12 of 16 respondents (75%) provided written responses
- Vast majority compliments
- No complaints











# FY19 Customer Compliments : )

- Good experience.
- Pleased overall.
- Thank you for this service.
- Thanks for the ride.
- The drivers are always very friendly and quick to respond.
- It is a relief to know that this service is available when riding the bus downtown.



# FY19 Customer Complaints : (

 Payment process to service provider (Enterprise) in this instance seems to be broken. Vendor did not have proper account information. Resulted in a delay of 20+ minutes at the facility without resolution.



#### Recap

- 118 surveys distributed.
- 14% return rate.
- O