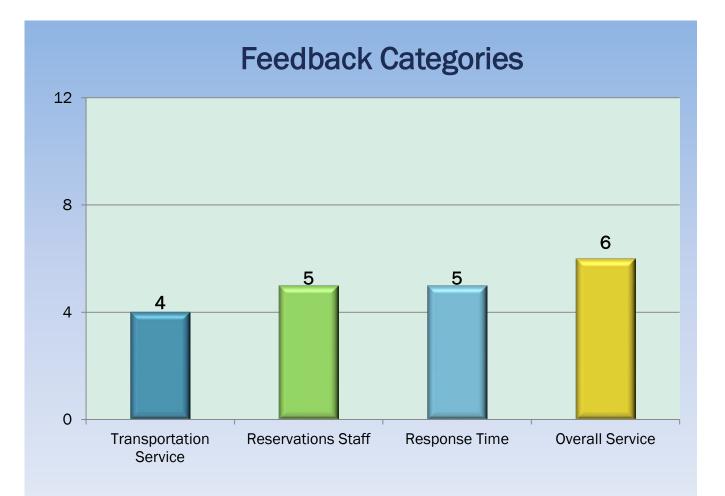

| 800-745-RIDE • www.commuterconne                                                  | org  | COMM | UTER (  | CONI      | We'll get you home. Guaranteed. |                                                                                          |  |



## **Survey Response Rate**





#### **Survey Response Rate**





#### **Reservations Staff**





#### **Transportation Service**





#### **Response Time Rating**





#### **Response Time Minutes**





#### **Overall Service**





#### **Satisfaction- All Categories**





## **Trip Reason**









Agenda Item #7A: FY19 GRH Customer Satisfaction SurveyBaltimore RegionDecember 17, 2019





















- 12 of 16 respondents (75%) provided written responses
- Vast majority compliments
- No complaints











# FY19 Customer Compliments : )

- Good experience.
- Pleased overall.
- Thank you for this service.
- Thanks for the ride.
- The drivers are always very friendly and quick to respond.
- It is a relief to know that this service is available when riding the bus downtown.



# FY19 Customer Complaints : (

 Payment process to service provider (Enterprise) in this instance seems to be broken. Vendor did not have proper account information. Resulted in a delay of 20+ minutes at the facility without resolution.



#### Recap

- 118 surveys distributed.
- 14% return rate.
- Overall satisfaction rating 93%.
- Average wait was 31 minutes.
- Overtime was most frequent reason for using GRH.
- Written responses from 75% of survey participants.
- No complaints.



#### **Douglas Franklin**

Senior