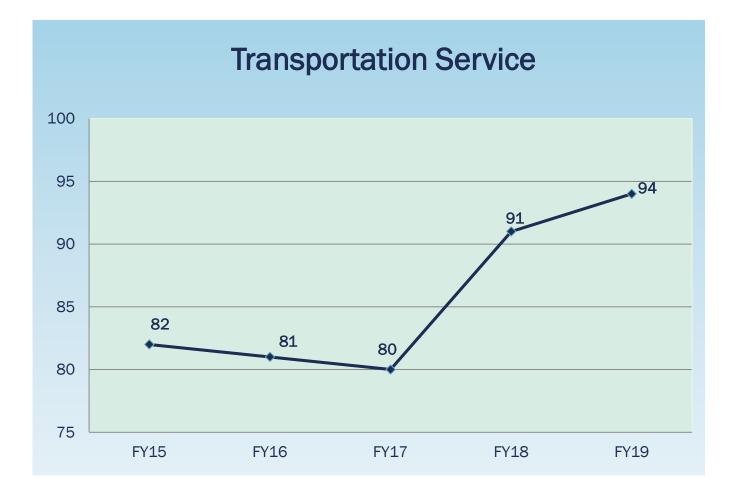

| 800-745-RIDE • www.commuterconne                                                  | org  | COMM | UTER (  | CONI      | We'll get you home. Guaranteed. |                                                                                          |  |



## **Survey Response Rate**





#### **Survey Response Rate**





#### **Reservations Staff**





#### **Transportation Service**





#### **Response Time Rating**





#### **Response Time Minutes**





#### **Overall Service**





#### **Satisfaction- All Categories**





## **Trip Reason**









Agenda Item #7A: FY19 GRH Customer Satisfaction SurveyBaltimore RegionDecember 17, 2019





















- 12 of 16 respondents (75%) provided written responses
- Vast majority compliments
- No complaints











# FY19 Customer Compliments : )

- Good experience.
- Pleased overall.
- Thank you for this service.
- Thanks for the ride.
- The drivers are always very friendly and quick to respond.
- It is a relief to know that this service is available when riding the bus downtown.



# FY19 Customer Complaints : (

 Payment process to service provider (Enterprise) in this instance seems to be broken. Vendor did not have proper account information. Resulted in a delay of 20+ minutes at the facility without resolution.



#### Recap

- 118 surveys distributed.
- 14% return rate.
- Overall satisfaction rating 93%.
- Average wait was 31 minutes.
- Overtime was most frequent r