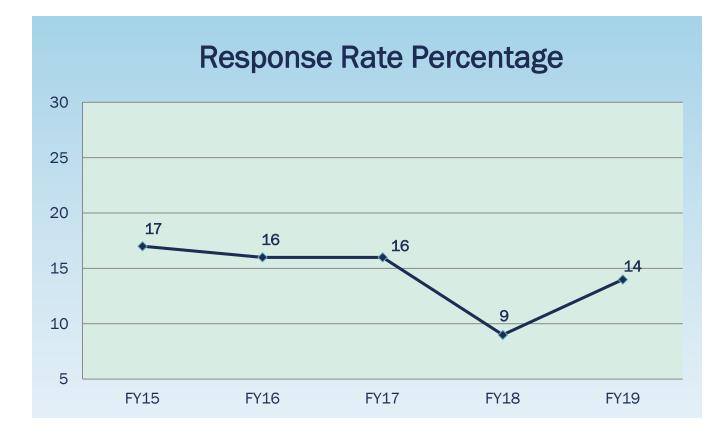

| Approximately how many minutes did you wait until receiving your ride?            |      |      | minutes |           |                                 |                                                                                          |  |
| 1-8                                                                                                                                                                                                                         | 800-745-RIDE • www.commuterconne                                                  | org  | COMM | UTER (  | CONI      | We'll get you home. Guaranteed. |                                                                                          |  |



## **Survey Response Rate**





#### **Survey Response Rate**





#### **Reservations Staff**





#### **Transportation Service**





#### **Response Time Rating**





#### **Response Time Minutes**





#### **Overall Service**





#### **Satisfaction- All Categories**





## **Trip Reason**









Agenda Item #7A: FY19 GRH Customer Satisfaction SurveyBaltimore RegionDecember 17, 2019





















- 12 of 16 respondents (75%) provided written responses
- Vast majority compliments
- No complaints











# FY19 Customer Compliments : )

- Good experience.
- Pleased overall.
- Thank you for this service.
- Thanks for the ride.
- The drivers are always very friendly and quick to respond.
- It is a relief to know that this service is available when riding the bus downtown.



# FY19 Customer Complaints : (

 Payment process to service