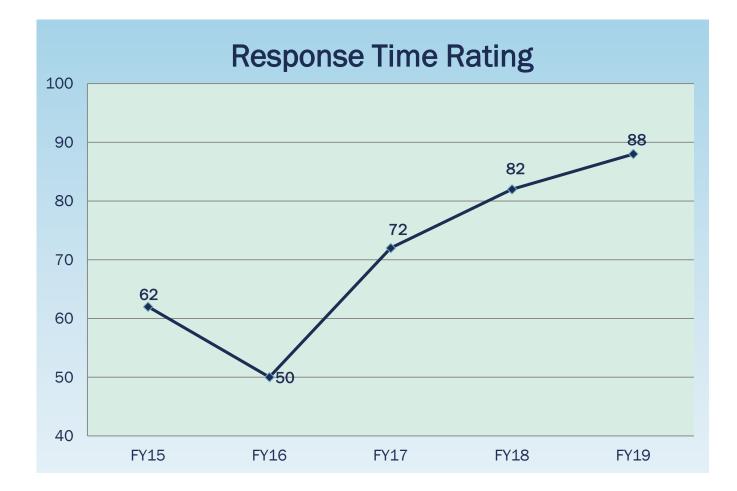

| 800-745-RIDE • www.commuterconne                                                  | org  | COMM | UTER (  | CONI      | We'll get you home. Guaranteed. |                                                                                          |  |



## **Survey Response Rate**





#### **Survey Response Rate**





#### **Reservations Staff**





#### **Transportation Service**





#### **Response Time Rating**





#### **Response Time Minutes**





#### **Overall Service**





#### **Satisfaction- All Categories**





## **Trip Reason**









Agenda Item #7A: FY19 GRH Customer Satisfaction SurveyBaltimore RegionDecember 17, 2019





















- 12 of 16 respondents (75%) provided written responses
- Vast majority compliments
- No complaints











# FY19 Customer Compliments : )

- Good experience.
- Pleased overall.
- Thank you for this service.
- Thanks for the ride.
- The drivers are always very friendly and quick to respond.
- It is a relief to know that this service is available when riding the bus downtown.



# FY19 Customer Complaints : (

 Payment process to service provider (Enterprise) in this instance seems to be broken. Vendor did not have proper account information. Resulted in a delay of 20+ minutes at the facility without resolution.



#### Recap

- 118 surveys distributed.
- 14% return rate.
- Overall satisfaction rating 93%.
- Average wait was 31 minutes.
- Overtime was most frequent reaso