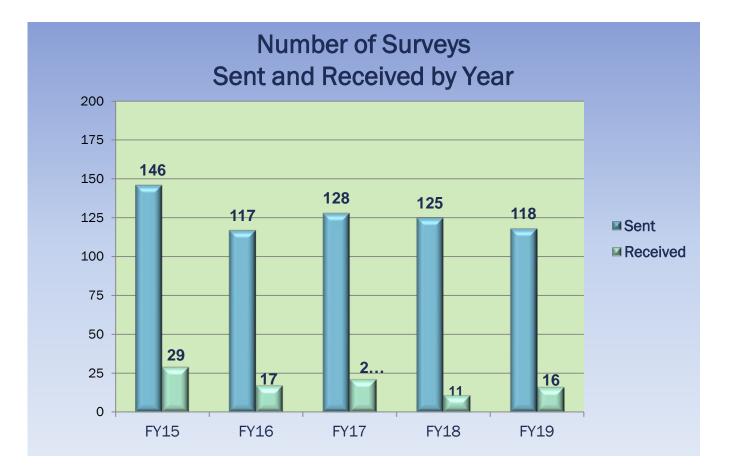

| Approximately how many minutes did you wait until receiving your ride?            |      |      | minutes |           |                                 |                                                                                          |  |
| 1-8                                                                                                                                                                                                                         | 800-745-RIDE • www.commuterconne                                                  | org  | COMM | UTER (  | CONI      | We'll get you home. Guaranteed. |                                                                                          |  |



## **Survey Response Rate**





#### **Survey Response Rate**





#### **Reservations Staff**





#### **Transportation Service**





#### **Response Time Rating**





#### **Response Time Minutes**





#### **Overall Service**





#### **Satisfaction- All Categories**





## **Trip Reason**









Agenda Item #7A: FY19 GRH Customer Satisfaction SurveyBaltimore RegionDecember 17, 2019





















- 12 of 16 respondents (75%) provided written responses
- Vast majority compliments
- No complaints











# FY19 Customer Compliments : )

- Good experience.
- Pleased overall.
- Thank you for this service.
- Thanks for the ride.
- The drivers are always very friendly and quick to respond.
- It is a relief to know that this service is available when riding the bus downtown.



# FY19 Customer Complaint