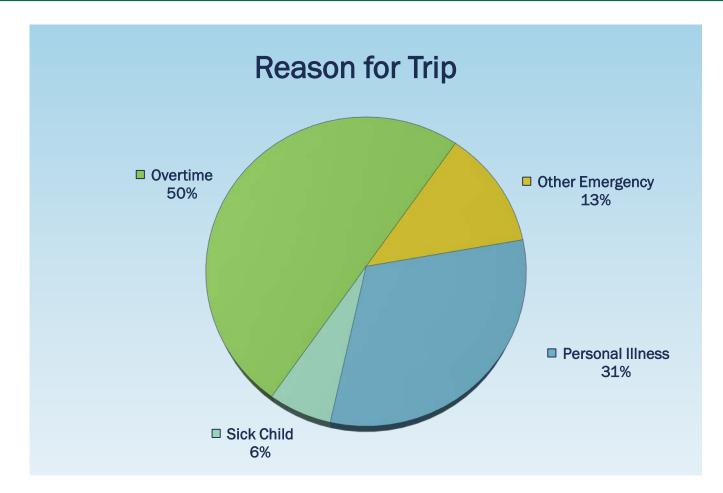

## **Trip Reason**

Agenda Item #7A: FY19 GRH Customer Satisfaction SurveyBaltimore RegionDecember 17, 2019

- 12 of 16 respondents (75%) provided written responses
- Vast majority compliments
- No complaints

#### Recap

- 118 surveys distributed.
- 14% return rate.
- Overall satisfaction rating 93%.
- Average wait was 31 minutes.
- Overtime was most frequent reason for using GRH.
- Written responses from 75% of survey participants.
- No complaints.