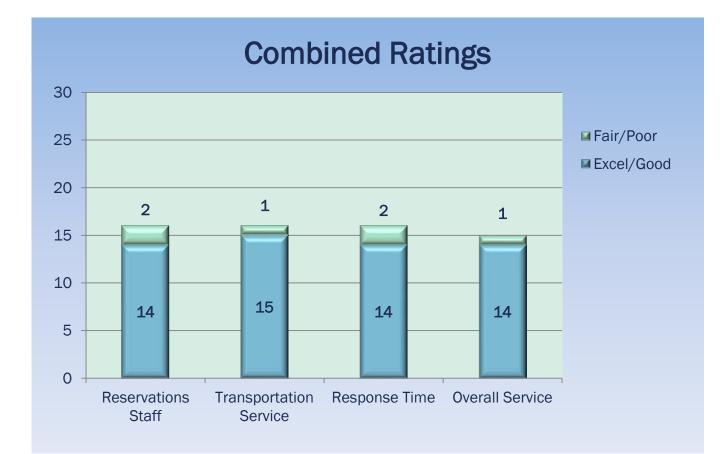

|  |
| 1-8                                                                                                                                                                                                                         | 800-745-RIDE • www.commuterconne                                                  | org  | COMM | UTER (  | CONI      | We'll get you home. Guaranteed. |                                                                                          |  |



## **Survey Response Rate**





#### **Survey Response Rate**





#### **Reservations Staff**





#### **Transportation Service**





#### **Response Time Rating**





#### **Response Time Minutes**





#### **Overall Service**





#### **Satisfaction- All Categories**





## **Trip Reason**









Agenda Item #7A: FY19 GRH Customer Satisfaction SurveyBaltimore RegionDecember 17, 2019





















- 12 of 16 respondents (75%) provided written responses
- Vast majority compliments
- No complaints











# FY19 Customer Compliments : )

- Good experience.
- Pleased overall.
- Thank you for this service.
- Thanks for the ride.
- The drivers are always very friendly and quick to respond.
- It is a relief to know that this service is available when riding the bus downtown.



# FY19 Customer Complaints : (

 Payment process to service provider (Enterprise) in this instance seems to be broken. Vendor did not have proper account information. Resulted in a delay of 20+ minutes at the facility without resolution.



#### Recap

- 118 surveys distrib