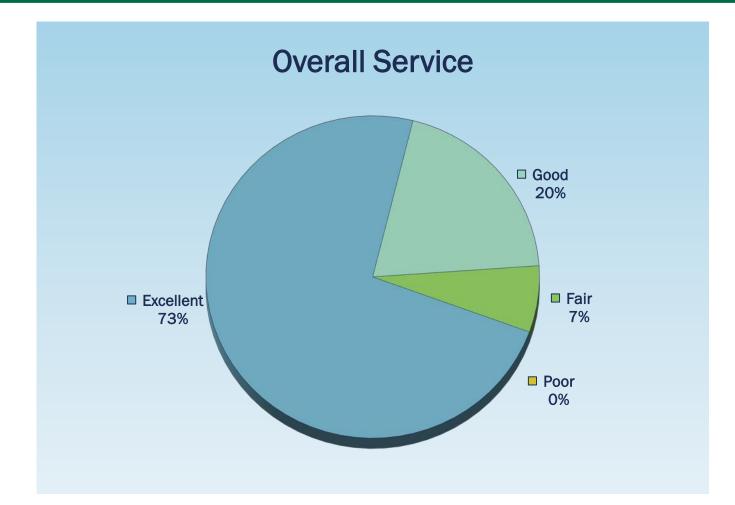

#### **Overall Service**

#### Recap

- 118 surveys distributed.
- 14% return rate.
- Overall satisfaction rating 93%.
- Average wait was 31 minutes.
- Overtime was most frequent reason for using GRH.
- Written responses from 75% of survey participants.
- No complaints.