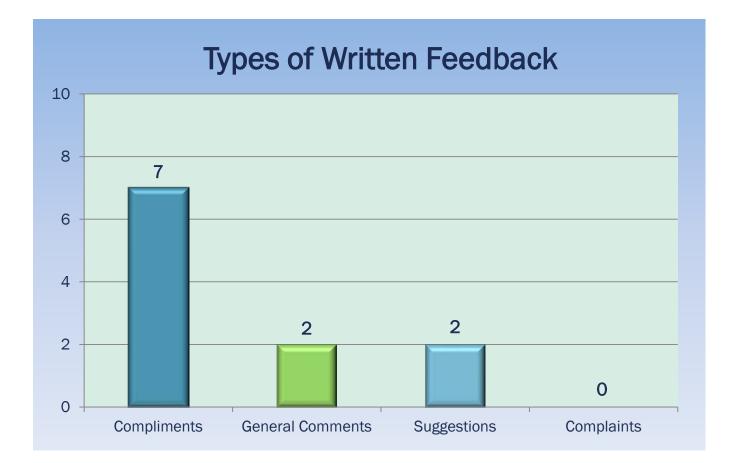

## **Trip Reason**

Agenda Item #7A: FY19 GRH Customer Satisfaction SurveyBaltimore RegionDecember 17, 2019

- 12 of 16 respondents (75%) provided written responses
- Vast majority compliments
- No complaints

# FY19 Customer Compliments : )

- Good experience.
- Pleased overall.
- Thank you for this service.
- Thanks for the ride.
- The drivers are always very friendly and quick to respond.
- It is a relief to know that this service is available when riding the bus downtown.

# FY19 Customer Complaints : (

 Payment process to service provider (Enterprise) in this instance seems to be broken. Vendor did not have proper account information. Resulted in a delay of 20+ minutes at the facility without resolution.

#### Recap

- 118 surveys distributed.
- 14% return rate.
- Overall satisfaction rating 93%.
- Average wait was 31 minutes.
- Overtime was most frequent reason for using GRH.
- Written responses from 75% of survey participants.
- No complaints.