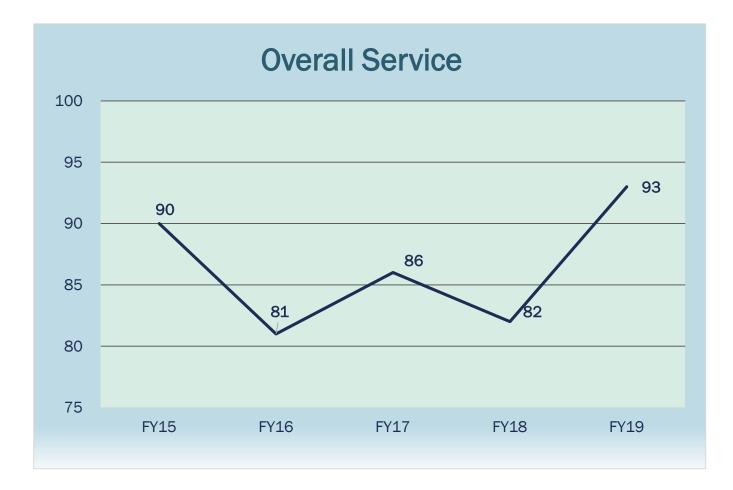

#### **Overall Service**

#### Recap

- 118 surveys distributed.
- 14% return rate.
- Overall satisfaction rating 93%.
- Average wait was 31 minutes.
- Overtime was most frequent reason for using GRH.
- Written responses from 75% of survey participants.
- No complaints.