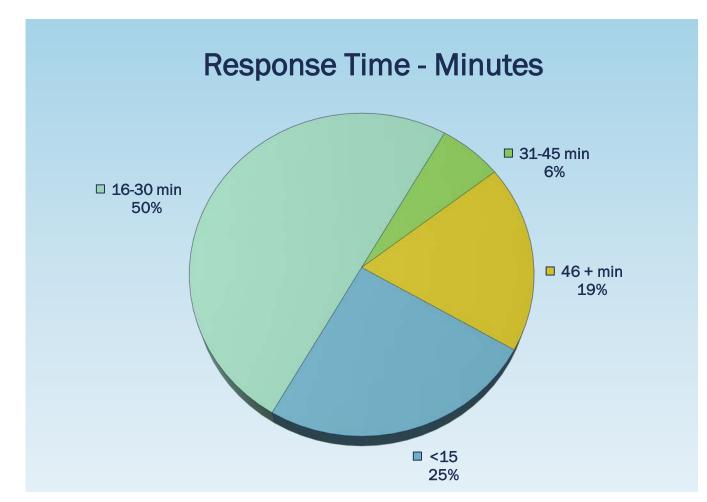

#### **Response Time Minutes**

#### Recap

- 118 surveys distributed.
- 14% return rate.
- Overall satisfaction rating 93%.
- Average wait was 31 minutes.
- Overtime was most frequent reason for using GRH.
- Written responses from 75% of survey participants.
- No complaints.