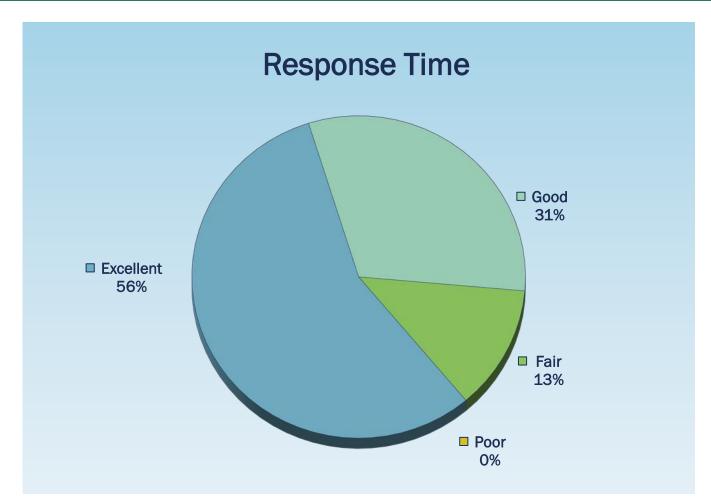

#### **Response Time Rating**

#### Recap

- 118 surveys distributed.
- 14% return rate.
- Overall satisfaction rating 93%.
- Average wait was 31 minutes.
- Overtime was most frequent reason for using GRH.
- Written responses from 75% of survey participants.
- No complaints.