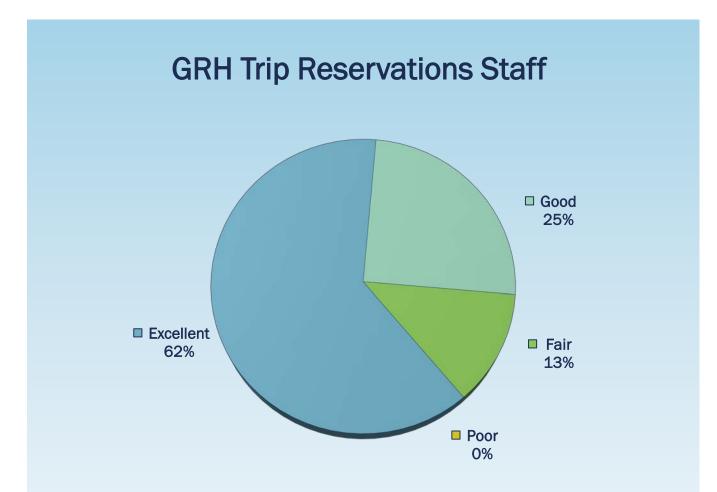

ny minutes did you wait until receiving your ride?            |      |      | minutes |           |                                 |                                                                                          |  |
| 1-8                                                                                                                                                                                                                         | 800-745-RIDE • www.commuterconne                                                  | org  | COMM | UTER (  | CONI      | We'll get you home. Guaranteed. |                                                                                          |  |



## **Survey Response Rate**





#### **Survey Response Rate**





#### **Reservations Staff**





#### **Transportation Service**





#### **Response Time Rating**





#### **Response Time Minutes**





#### **Overall Service**





#### **Satisfaction- All Categories**





## **Trip Reason**









Agenda Item #7A: FY19 GRH Customer Satisfaction SurveyBaltimore RegionDecember 17, 2019





















- 12 of 16 respondents (75%) provided written responses
- Vast majority compliments
- No complaints











# FY19 Customer Compliments : )

- Good experience.
- Pleased overall.
- Thank you for this service.
- Thanks for the ride.
- The drivers are always very friendly and quick to respond.
- It is a relief to know that this service is available when riding the bus downtown.



# FY19 Customer Complaints : (

 Payment process to service provider (Enterprise) in this ins