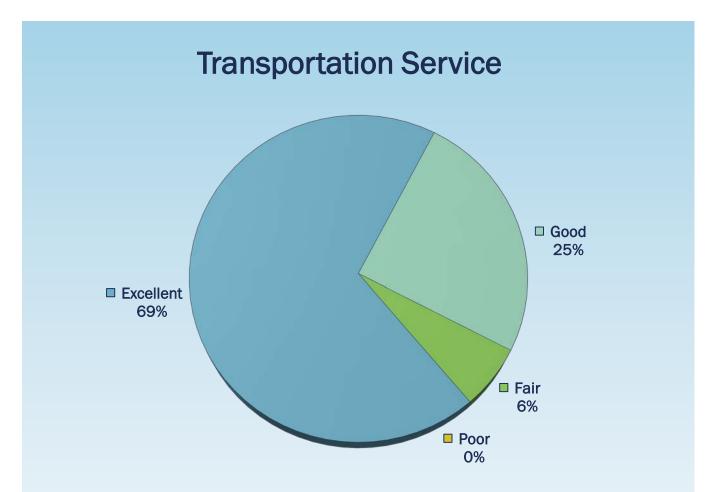

ng your ride?            |      |      | minutes |           |                                 |                                                                                          |  |
| 1-8                                                                                                                                                                                                                         | 800-745-RIDE • www.commuterconne                                                  | org  | COMM | UTER (  | CONI      | We'll get you home. Guaranteed. |                                                                                          |  |



## **Survey Response Rate**





#### **Survey Response Rate**





#### **Reservations Staff**





#### **Transportation Service**





#### **Response Time Rating**





#### **Response Time Minutes**





#### **Overall Service**





#### **Satisfaction- All Categories**





## **Trip Reason**









Agenda Item #7A: FY19 GRH Customer Satisfaction SurveyBaltimore RegionDecember 17, 2019





















- 12 of 16 respondents (75%) provided written responses
- Vast majority compliments
- No complaints











# FY19 Customer Compliments : )

- Good experience.
- Pleased overall.
- Thank you for this service.
- Thanks for the ride.
- The drivers are always very friendly and quick to respond.
- It is a relief to know that this service is available when riding the bus downtown.



# FY19 Customer Complaints : (

 Payment process to service provider (Enterprise) in this instance seems to be broken. Vendor did