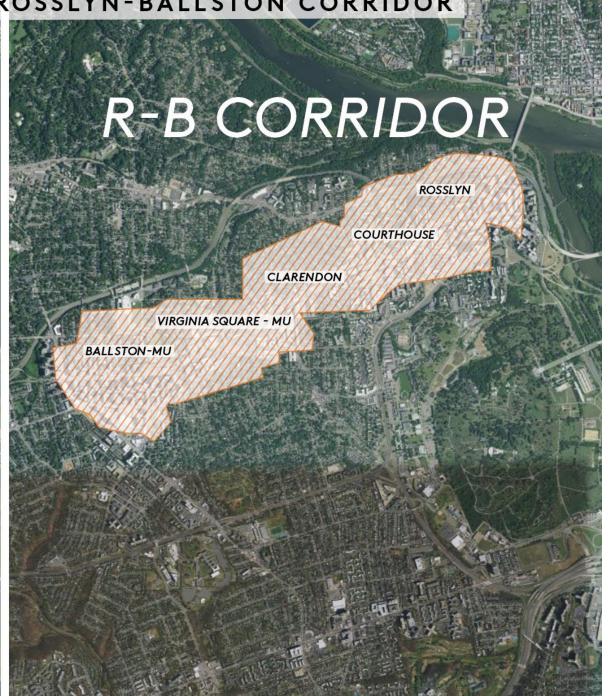

enhance amenities and integrated open space

#### Regional Collaboration

Collective strengths of talent, infrastructure, and quality of life across NOVA, DC, MD





### JOBS & INVESTMENTS

Over **25,000 full-time high-paying jobs** (with path for more)



Approximately **\$2.5 billion in Amazon investment** 



**4 million square feet** of energy-efficient office space with the opportunity to expand to 8 million square feet



Gradual hiring and integration into the community with hiring for ~400 positions by the end of 2019







## THANK YOU



#### AMAZON PATH OF GROWTH

1 241 18<sup>TH</sup> STREET., 1800 S. BELL STREET., 1770 CRYSTAL DRIVE 2 IMMEDIATE OCCUPANCY

METROPOLITAN PARK 2021-2025 PEN PLACE 2023-2027





#### WHAT IS NATIONAL LANDING? | THINK ROSSLYN-BALLSTON CORRIDOR





#### NATIONAL LANDING | PROPOSED INFRASTRUCTURE PROJECTS CRYSTAL CITY VIRGINIA RAILWAY POTOMAC YARD METRO **EXPRESS (VRE)** STATION SOUTH ENTRANCE AT POTOMAC AVENUE PEDESTRIAN BRIDGE TO **NEW METRO ENTRANCE ON POTOMAC YARD CRYSTAL DRIVE** REAGAN NATIONAL AIRPORT **METRO STATION BOUNDARY CHANNEL** DRIVE INTERCHANGE REGIONAL TRAIL ROUTE ONE AT EAST GLEBE **ROUTE ONE** ARMY NAVY **CRYSTAL CITY** VIRGINIA TECH DRIVE COMPLETE POTOMAC YARD AND **STREETLIGHTS** STREET **DEL RAY SMART** INNOVATION MOBILITY **CAMPUS** COMPLETE STREETS COLUMBIA PENTAGON CITY METRO STATION PIKE EAST SECOND ELEVATOR END **COLUMBIA PIKE** TRANSIT STATIONS















#### **Topics for Discussion**

Incentives and project benefits for the region

Amazon's plans for integrating into the community

Headquarters site