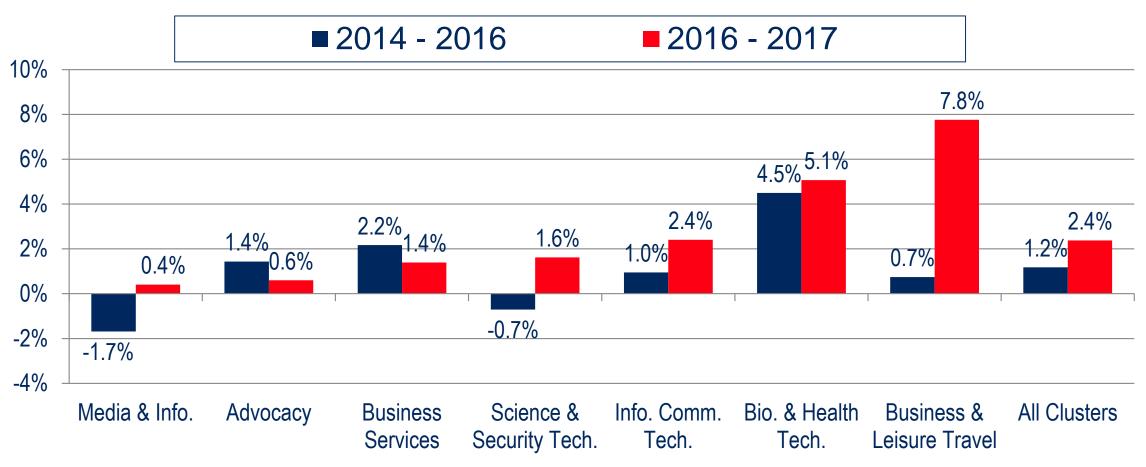

## Growth Rates of the Washington Region's Advanced Industrial Clusters, Annualized Growth