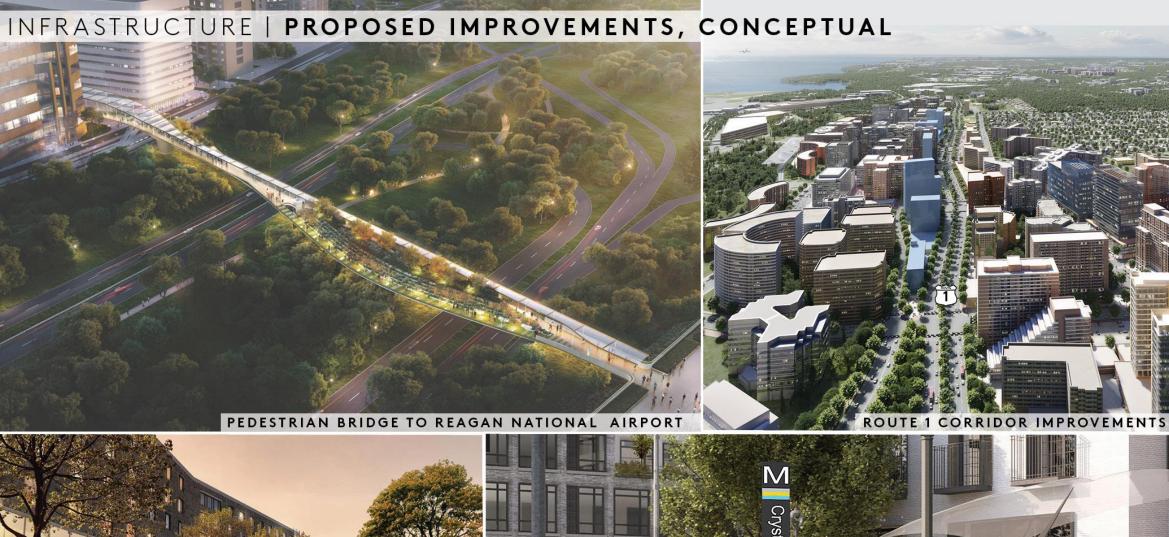

#### NATIONAL LANDING | PROPOSED INFRASTRUCTURE PROJECTS CRYSTAL CITY VIRGINIA RAILWAY POTOMAC YARD METRO **EXPRESS (VRE)** STATION SOUTH ENTRANCE AT POTOMAC AVENUE PEDESTRIAN BRIDGE TO **NEW METRO ENTRANCE ON POTOMAC YARD CRYSTAL DRIVE** REAGAN NATIONAL AIRPORT **METRO STATION BOUNDARY CHANNEL** DRIVE INTERCHANGE REGIONAL TRAIL ROUTE ONE AT EAST GLEBE **ROUTE ONE** ARMY NAVY **CRYSTAL CITY** VIRGINIA TECH DRIVE COMPLETE POTOMAC YARD AND **STREETLIGHTS** STREET **DEL RAY SMART** INNOVATION MOBILITY **CAMPUS** COMPLETE STREETS COLUMBIA PENTAGON CITY METRO STATION PIKE EAST SECOND ELEVATOR END **COLUMBIA PIKE** TRANSIT STATIONS