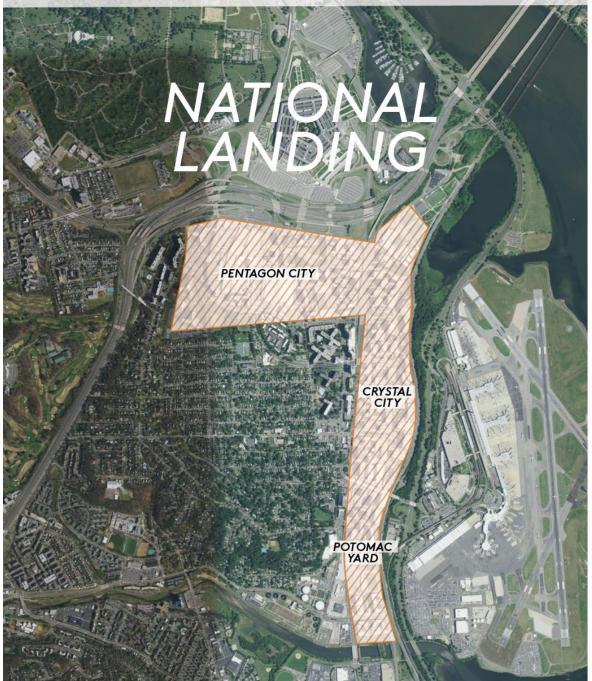

o enhance amenities and integrated open space

#### Regional Collaboration

Collective strengths of talent, infrastructure, and quality of life across NOVA, DC, MD





### JOBS & INVESTMENTS

Over **25,000 full-time high-paying jobs** (with path for more)



Approximately **\$2.5 billion in Amazon investment** 



**4 million square feet** of energy-efficient office space with the opportunity to expand to 8 million square feet



Gradual hiring and integration into the community with hiring for ~400 positions by the end of 2019







## THANK YOU



#### AMAZON PATH OF GROWTH

1 241 18<sup>TH</sup> STREET., 1800 S. BELL STREET., 1770 CRYSTAL DRIVE 2 IMMEDIATE OCCUPANCY

METROPOLITAN PARK 2021-2025 PEN PLACE 2023-2027





#### WHAT IS NATIONAL LANDING? | THINK ROSSLYN-BALLSTON CORRIDOR





#### NATIONAL LANDING | PROPOSED INFRASTRUCTURE PROJECTS CRYSTAL CITY VIRGINIA RAILWAY POTOMAC YARD METRO **EXPRESS (VRE)** STATION SOUTH ENTRANCE AT POTOMAC AVENUE PEDESTRIAN BRIDGE TO **NEW METRO ENTRANCE ON POTOMAC YARD CRYSTAL DRIVE** REAGAN NATIONAL AIRPORT **METRO STATION BOUNDARY CHANNEL** DRIVE INTERCHANGE REGIONAL TRAIL ROUTE ONE AT EAST GLEBE **ROUTE ONE** ARMY NAVY **CRYSTAL CITY** VIRGINIA TECH DRIVE COMPLETE POTOMAC YARD AND **STREETLIGHTS** STREET **DEL RAY SMART** INNOVATION MOBILITY **CAMPUS** COMPLETE STREETS COLUMBIA PENTAGON CITY METRO STATION PIKE EAST SECOND ELEVATOR END **COLUMBIA PIKE** TRANSIT STATIONS















#### **Topics for Discussion**

Incentives and project benefits for the region

Amazon's plans for integrating into the community

Headquarters sit