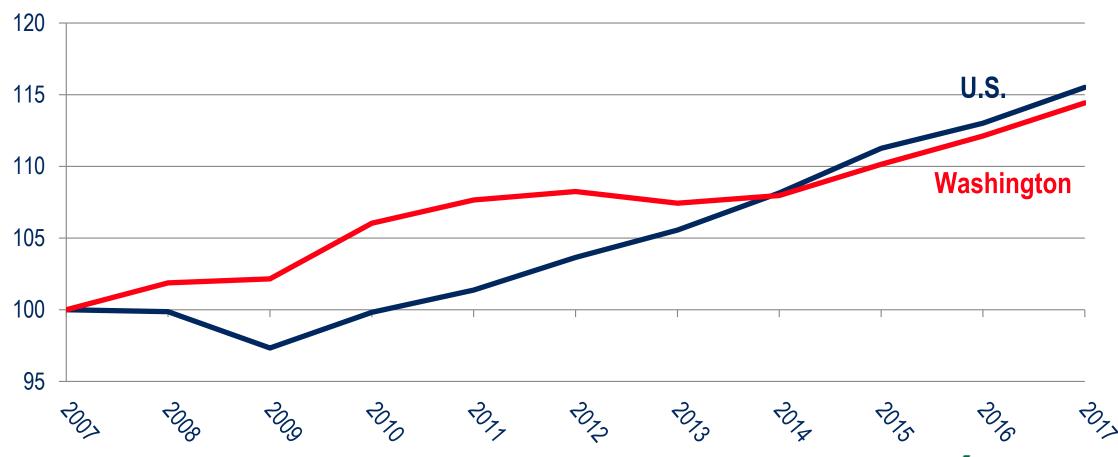

## U.S. GDP & Washington MSA GRP: 2007-2017 (100 = 2007, adjusted for inflation)

Sources: U.S. Bureau of Economic Analysis; The Stephen S. Fuller Institute at the Schar School, GMU