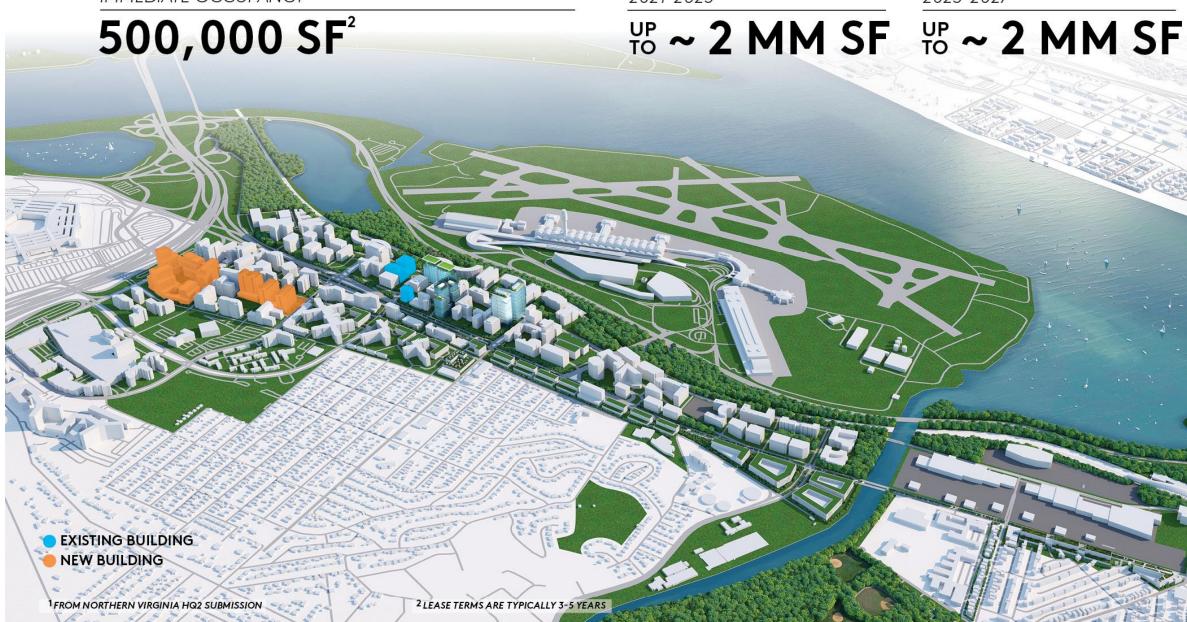

#### AMAZON PATH OF GROWTH

1 241 18<sup>TH</sup> STREET., 1800 S. BELL STREET., 1770 CRYSTAL DRIVE 2 IMMEDIATE OCCUPANCY

METROPOLITAN PARK 2021-2025 PEN PLACE 2023-2027