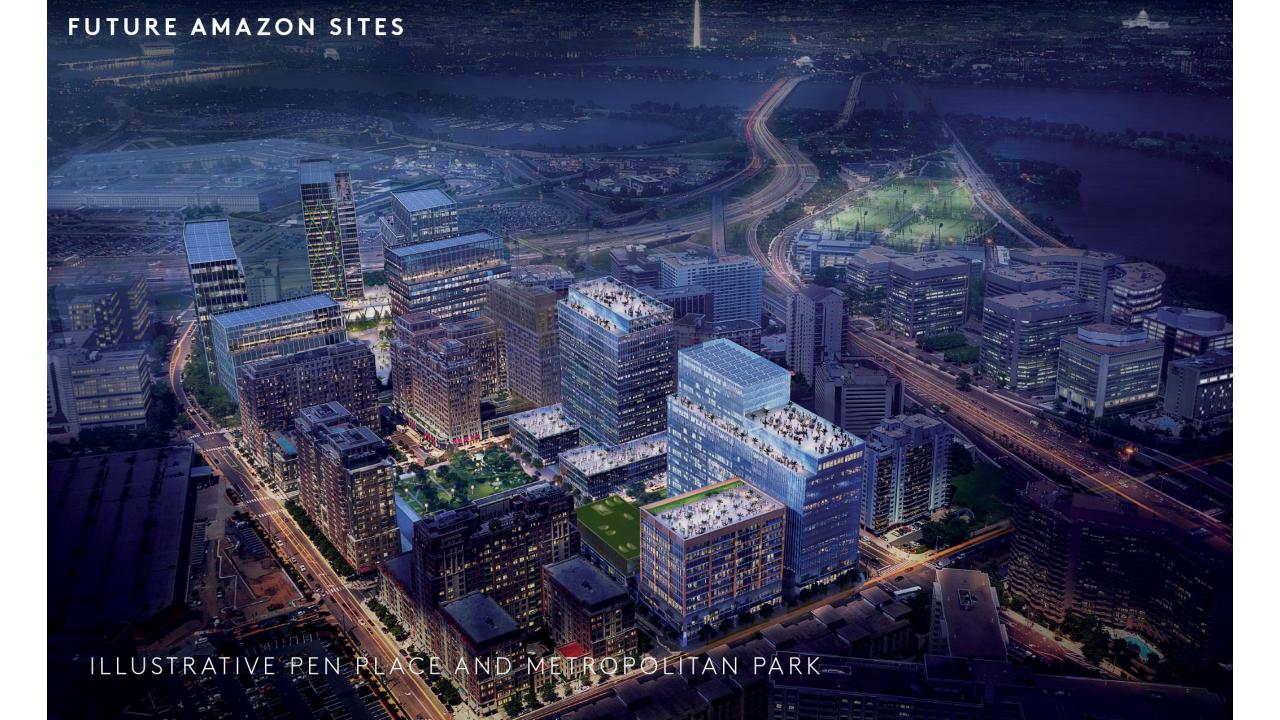

#### AMAZON PATH OF GROWTH

1 241 18<sup>TH</sup> STREET., 1800 S. BELL STREET., 1770 CRYSTAL DRIVE 2 IMMEDIATE OCCUPANCY

METROPOLITAN PARK 2021-2025 PEN PLACE 2023-2027