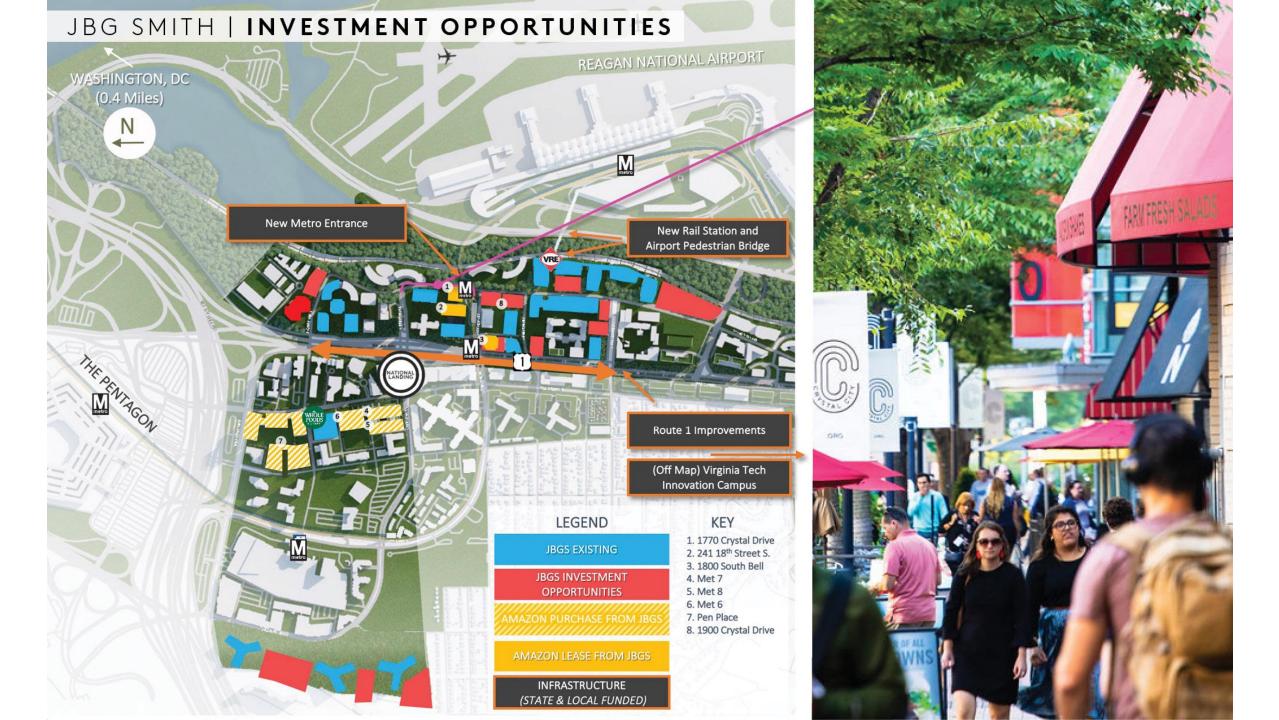

#### WHY NATIONAL LANDING?

#### **Public Transportation**

Metro stations and VRE Reagan National Airport

#### Neighborhood

Opportunity to enhance amenities and integrated open space

#### Regional Collaboration

Collective strengths of talent, infrastructure, and quality of life across NOVA, DC, MD

#### NATIONAL LANDING | PROPOSED INFRASTRUCTURE PROJECTS CRYSTAL CITY VIRGINIA RAILWAY POTOMAC YARD METRO **EXPRESS (VRE)** STATION SOUTH ENTRANCE AT POTOMAC AVENUE PEDESTRIAN BRIDGE TO **NEW METRO ENTRANCE ON POTOMAC YARD CRYSTAL DRIVE** REAGAN NATIONAL AIRPORT **METRO STATION BOUNDARY CHANNEL** DRIVE INTERCHANGE REGIONAL TRAIL ROUTE ONE AT EAST GLEBE **ROUTE ONE** ARMY NAVY **CRYSTAL CITY** VIRGINIA TECH DRIVE COMPLETE POTOMAC YARD AND **STREETLIGHTS** STREET **DEL RAY SMART** INNOVATION MOBILITY **CAMPUS** COMPLETE STREETS COLUMBIA PENTAGON CITY METRO STATION PIKE EAST SECOND ELEVATOR END **COLUMBIA PIKE** TRANSIT STATIONS