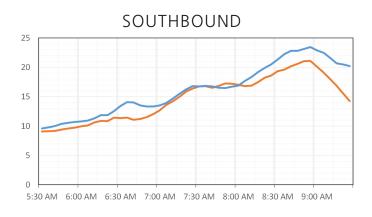

## 🝘 ROUTE 50 | AVERAGE SPEED

2017 ——

2018

### **EASTBOUND**

| 5:30 AM - 9:30 AM     | Jan 2017 | Jan 2018 |
|-----------------------|----------|----------|
| Average Speed (MPH)   | 30.0     | 29.2     |
| Travel Time (Minutes) | 20.4     | 21.1     |