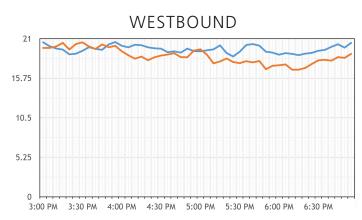

#### WESTBOUND

| 3:00 PM - 7:00 PM     | Jan 2017 | Jan 2018 |
|-----------------------|----------|----------|
| Average Speed (MPH)   | 47.2     | 57.7     |
| Travel Time (Minutes) | 13.7     | 10.9     |

### WESTBOUND

## I-66 | AVERAGE TRAVEL TIME