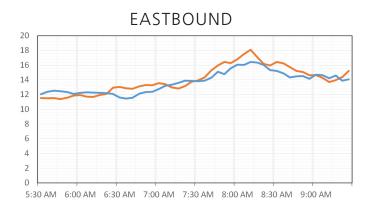

### **EASTBOUND**

| 5:30 AM - 9:30 AM     | Jan 2017 | Jan 2018 |
|-----------------------|----------|----------|
| Average Speed (MPH)   | 42.3     | 54.1     |
| Travel Time (Minutes) | 15.4     | 11.7     |

## 🕜 I-66 | AVERAGE SPEED

2017 ——

2018