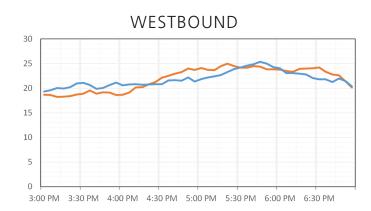

#### WESTBOUND

| 3:00 PM - 7:00 PM     | Jan 2017 | Jan 2018 |
|-----------------------|----------|----------|
| Average Speed (MPH)   | 47.2     | 57.7     |
| Travel Time (Minutes) | 13.7     | 10.9     |

### WESTBOUND