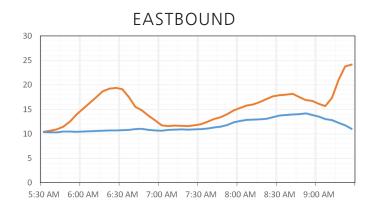

## I-66 | AVERAGE TRAVEL TIME

### **EASTBOUND**

| 5:30 AM - 9:30 AM     | Jan 2017 | Jan 2018 |
|-----------------------|----------|----------|
| Average Speed (MPH)   | 42.3     | 54.1     |
| Travel Time (Minutes) | 15.4     | 11.7     |

#### WESTBOUND

| 3:00 PM - 7:00 PM     | Jan 2017 | Jan 2018 |
|-----------------------|----------|----------|
| Average Speed (MPH)   | 47.2     | 57.7     |
| Travel Time (Minutes) | 13.7     | 10.9     |