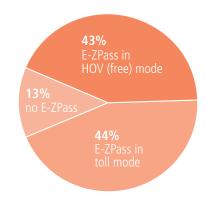

### **E-ZPASS USE**

- 87% of vehicles traveled with an E-ZPass or E-ZPass Flex
- 43% of all vehicle trips with E-ZPass in HOV (free) mode
- 44% of all vehicle trips with E-ZPass in toll mode