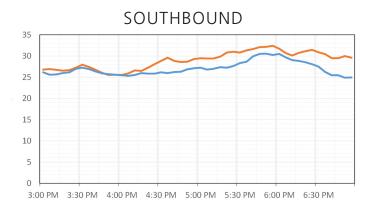

### NORTHBOUND

| 5:30 AM - 9:30 AM     | Jan 2017 | Jan 2018 |
|-----------------------|----------|----------|
| Average Speed (MPH)   | 21.2     | 21.6     |
| Travel Time (Minutes) | 25.9     | 25.4     |

#### SOUTHBOUND

| 3:00 PM - 7:00 PM     | Jan 2017 | Jan 2018 |
|-----------------------|----------|----------|
| Average Speed (MPH)   | 18.7     | 20.0     |
| Travel Time (Minutes) | 29.0     | 27.0     |

# ROUTE 29 | AVERAGE SPEED

2017 ——

2018

### SOUTHBOUND