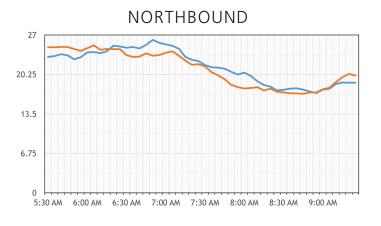

### NORTHBOUND

| 5:30 AM - 9:30 AM     | Jan 2017 | Jan 2018 |
|-----------------------|----------|----------|
| Average Speed (MPH)   | 21.2     | 21.6     |
| Travel Time (Minutes) | 25.9     | 25.4     |

### SOUTHBOUND