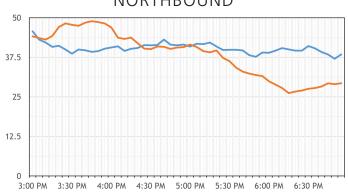

## I-66 | AVERAGE TRAVEL TIME

### WESTBOUND

#### WESTBOUND

| 3:00 PM - 7:00 PM     | Jan 2017 | Jan 2018 |
|-----------------------|----------|----------|
| Average Speed (MPH)   | 47.2     | 57.7     |
| Travel Time (Minutes) | 13.7     | 10.9     |