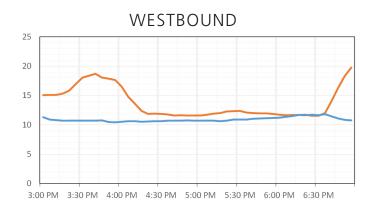

## I-66 | AVERAGE TRAVEL TIME

### WESTBOUND

### **EASTBOUND**

| 5:30 AM - 9:30 AM     | Jan 2017 | Jan 2018 |
|-----------------------|----------|----------|
| Average Speed (MPH)   | 42.3     | 54.1     |
| Travel Time (Minutes) | 15.4     | 11.7     |

#### WESTBOUND

| 3:00 PM - 7:00 PM     | Jan 2017 | Jan 2018 |
|-----------------------|----------|----------|
| Average Speed (MPH)   | 47.2     | 57.7     |
| Travel Time (Minutes) | 13.7     | 10.9     |