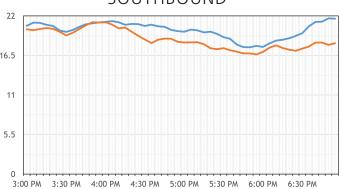

#### SOUTHBOUND

| 3:00 PM - 7:00 PM     | Jan 2017 | Jan 2018 |
|-----------------------|----------|----------|
| Average Speed (MPH)   | 18.7     | 20.0     |
| Travel Time (Minutes) | 29.0     | 27.0     |

### SOUTHBOUND