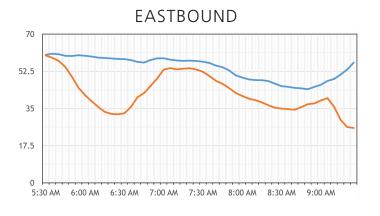

## 🕜 I-66 | AVERAGE SPEED

2017 ——

2018

### **EASTBOUND**

| 5:30 AM - 9:30 AM     | Jan 2017 | Jan 2018 |
|-----------------------|----------|----------|
| Average Speed (MPH)   | 42.3     | 54.1     |
| Travel Time (Minutes) | 15.4     | 11.7     |

#### WESTBOUND

| 3:00 PM - 7:00 PM     | Jan 2017 | Jan 2018 |
|-----------------------|----------|----------|
| Average Speed (MPH)   | 47.2     | 57.7     |
| Travel Time (Minutes) | 13.7     | 10.9     |