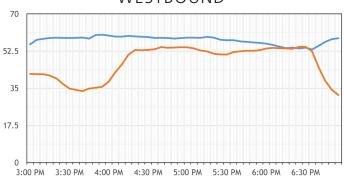

## 🕜 I-66 | AVERAGE SPEED

2017 ——

2018

### WESTBOUND

### **EASTBOUND**

| 5:30 AM - 9:30 AM     | Jan 2017 | Jan 2018 |
|-----------------------|----------|----------|
| Average Speed (MPH)   | 42.3     | 54.1     |
| Travel Time (Minutes) | 15.4     | 11.7     |

#### WESTBOUND

| 3:00 PM - 7:00 PM     | Jan 2017 | Jan 2018 |
|-----------------------|----------|----------|
| Average Speed (MPH)   | 47.2     | 57.7     |
| Travel Time (Minutes) | 13.7     | 10.9     |