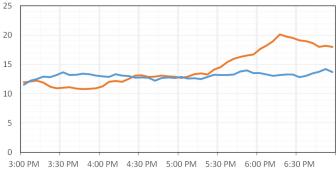

## **ROUTE 50 | AVERAGE TRAVEL TIME**

### WESTBOUND

#### WESTBOUND

| 3:00 PM - 7:00 PM     | Jan 2017 | Jan 2018 |
|-----------------------|----------|----------|
| Average Speed (MPH)   | 26.7     | 26.6     |
| Travel Time (Minutes) | 21.9     | 21.8     |