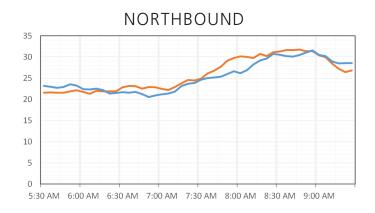

### NORTHBOUND

| 5:30 AM - 9:30 AM     | Jan 2017 | Jan 2018 |
|-----------------------|----------|----------|
| Average Speed (MPH)   | 21.2     | 21.6     |
| Travel Time (Minutes) | 25.9     | 25.4     |

#### SOUTHBOUND

| 3:00 PM - 7:00 PM     | Jan 2017 | Jan 2018 |
|-----------------------|----------|----------|
| Average Speed (MPH)   | 18.7     | 20.0     |
| Travel Time (Minutes) | 29.0     | 27.0     |

# ROUTE 29 | AVERAGE SPEED

2017 ——

2018

### SOUTHBOUND