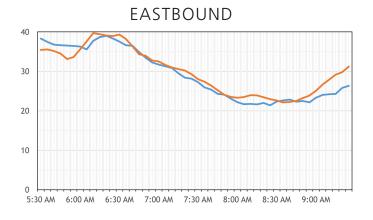

### **EASTBOUND**

| 5:30 AM - 9:30 AM     | Jan 2017 | Jan 2018 |
|-----------------------|----------|----------|
| Average Speed (MPH)   | 42.3     | 54.1     |
| Travel Time (Minutes) | 15.4     | 11.7     |

## 🕜 I-66 | AVERAGE SPEED

2017 ——

2018