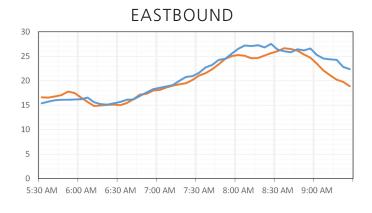

### **EASTBOUND**

| 5:30 AM - 9:30 AM     | Jan 2017 | Jan 2018 |
|-----------------------|----------|----------|
| Average Speed (MPH)   | 42.3     | 54.1     |
| Travel Time (Minutes) | 15.4     | 11.7     |

## I-66 | AVERAGE TRAVEL TIME