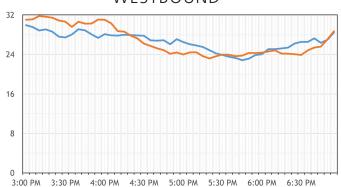

#### WESTBOUND

| 3:00 PM - 7:00 PM     | Jan 2017 | Jan 2018 |
|-----------------------|----------|----------|
| Average Speed (MPH)   | 47.2     | 57.7     |
| Travel Time (Minutes) | 13.7     | 10.9     |

### WESTBOUND