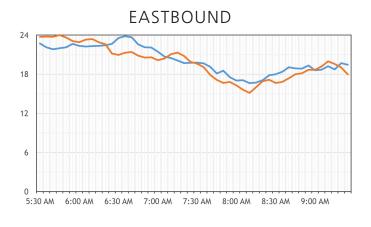

### **EASTBOUND**

| 5:30 AM - 9:30 AM     | Jan 2017 | Jan 2018 |
|-----------------------|----------|----------|
| Average Speed (MPH)   | 42.3     | 54.1     |
| Travel Time (Minutes) | 15.4     | 11.7     |

## 🕜 I-66 | AVERAGE SPEED

2017 ——

2018