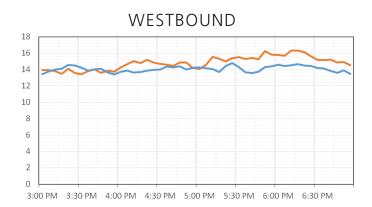

#### WESTBOUND

| 3:00 PM - 7:00 PM     | Jan 2017 | Jan 2018 |
|-----------------------|----------|----------|
| Average Speed (MPH)   | 47.2     | 57.7     |
| Travel Time (Minutes) | 13.7     | 10.9     |

### WESTBOUND

## **ROUTE 50 | AVERAGE TRAVEL TIME**