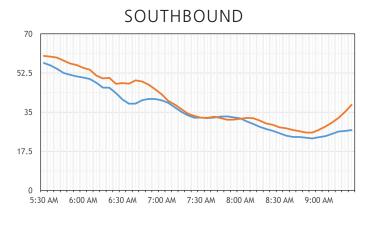

## 🕜 I-66 | AVERAGE SPEED

2017 ——

2018

### **EASTBOUND**

| 5:30 AM - 9:30 AM     | Jan 2017 | Jan 2018 |
|-----------------------|----------|----------|
| Average Speed (MPH)   | 42.3     | 54.1     |
| Travel Time (Minutes) | 15.4     | 11.7     |