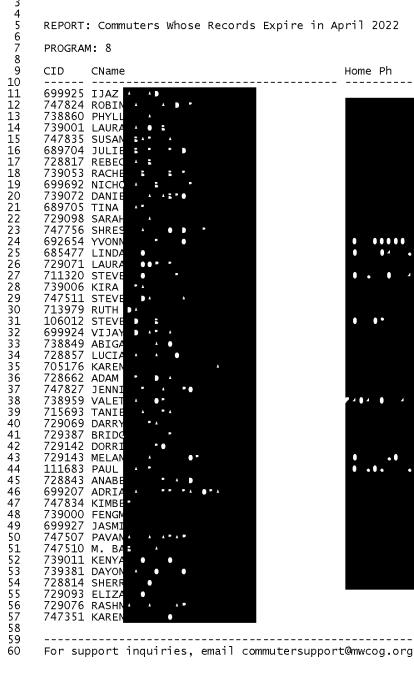

## Purge Report

Receive purge report from

COG each month

Convert PDF to Excel

spreadsheet

| pril 2022 |                      |            |          |                      | DATE: 01-MAR   |
|-----------|----------------------|------------|----------|----------------------|----------------|
|           |                      |            |          |                      |                |
| Home Ph   | Work Ph              | WExt HJur  | WJur     | Email                | Appform        |
|           |                      | MC         | MC       | · · · · •            | 81000          |
|           | • • 4 • • 4          | MC         | MC       | ·· · · · · · · · · · | 81000          |
|           | • • • •              | MC         |          | * * * * * • *        | 81000          |
|           | 40.** 01             | MC         | MC       |                      | 81000          |
|           |                      | LDN        | MC       |                      | 81000          |
|           | 40                   | MC         | MC       |                      | 81000          |
|           |                      | PGC        | MC       |                      | 81000          |
|           |                      | MC<br>DC   | MC<br>MC |                      | 81000<br>81000 |
|           | • • • • •            | FFX        | MC       |                      | 81000          |
|           | 4                    | MC         | МС       |                      | 81000          |
|           |                      | FRD        | MC       |                      | 81000          |
|           |                      | DC         |          | *                    | 81000          |
|           | • • •                | PWC        | MC       | • • • • • • •        | 81000          |
| 0 04 .    | 4 • • 4 <b>:</b> :   | DC         | MC       |                      | 81000          |
|           | • • •                | MC         | MC       |                      | 81000          |
| 0.04      | • • • •              | HOW        | MC       |                      | 8GRH2          |
| • ••      | 4 <b>• •</b> • 4 • 4 | MC         | MC       | * 1 * • • • •        | 81000          |
|           |                      | FRD        |          |                      | 81000          |
|           |                      | MC         | MC       |                      | 81000          |
|           |                      | MC         | MC       |                      | 81000<br>81000 |
|           |                      | MC<br>PGC  | MC<br>MC |                      | 81000          |
|           | • : :.               | MC         | MC       |                      | 81000          |
|           | 4                    | FRD        | MC       |                      | 81000          |
|           |                      | MC         | MC       |                      | 81000          |
|           | • • • • • •          | BER        | MC       | · · · · · · •        | 81000          |
| 7484 8 4  |                      | HOW        |          | a a 🖝 🖌 a 🔶          | 81000          |
|           | 4 0 . 0 4 .          | MC         | MC       |                      | 81000          |
|           | • •                  | MC         | MC       | * * * * * *          | 81000          |
|           |                      | PGC        | MC       |                      | 81000          |
|           |                      | MC         | MC       |                      | 81000<br>86011 |
| • • •     |                      |            | DC       |                      | 8GRH1          |
| •••••     |                      | BER<br>BER | DC<br>MC |                      | 8GRH2<br>81000 |
|           |                      | PGC        | MC       |                      | 81000          |
|           | • • • •              | MC         | MC       |                      | 81000          |
|           | :                    | MC         | MC       | · · · · •            | 81000          |
|           |                      | PGC        | MC       | a a par a o          | 81000          |
|           |                      | MC         |          | • • • • • • • •      | 81000          |
|           |                      | LDN        |          | × / • × •            | 81000          |
|           | • • •                | PGC        | MC       |                      | 81000          |
|           | 0 4 00.              | PGC        |          |                      | 81000          |
|           |                      | PGC        |          | • • • •              | 81000          |
|           |                      | PGC        | MC       |                      | 81000          |
|           |                      | DC         | MC       |                      | 81000          |