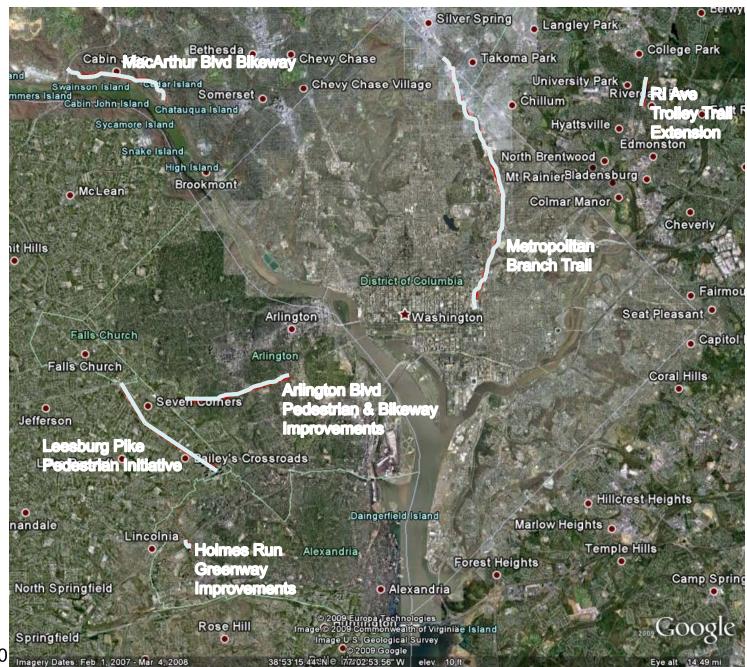

| Priority U | Unfunded Bicycle/Pedestrian Projects Rec | commended by the Bicycle and Pedestrian Subcommittee for inclusion in the FY2012-17 T | TP*                  |
|------------|------------------------------------------|---------------------------------------------------------------------------------------|----------------------|
| State      | Junsalition                              | Poject Name                                                                           | Estimated Total Cost |
| DC         | District of Columbia                     | Metropolitan Branch Trail (Fort Totten section)                                       | \$20,000             |
| MD         | Frederick County                         | Monocacy River Greenway Trail Phase I                                                 | \$6,600              |
|            | Montgomery County                        | MacArthur Boulevard Bikeway Improvements Segment 3 Design                             | \$1,700              |
|            | Prince George's County                   | Rhode Island Avenue Trolley Trail Extension                                           | \$2,000              |
| VA         | Alexandria                               | Holmes Run Greenway Shared-Use Path Improvements                                      | \$5,000              |
|            | Arlington                                | Arlington Boulevard Pedestrian & Bikeway Improvements                                 | \$5,000              |
|            | Fairfax County                           | Leesburg Pike Seven Corners to Alexandria Pedestrian Initiative                       | \$5,000              |
|            | Town of Herndon                          | Folly Lick/Spring Branch Regional Trail to Dulles Metrorail                           | \$5,000              |
|            | Loudoun County                           | Loudoun County Parkway Shared-Use Path                                                | \$5,000              |
|            | Prince William County                    | Rt.1 Sidewalks/Crosswalks-Phase 1 (Annapolis Way-Occoquan Rd)                         | \$5,000              |
| ALL        | Washington Region                        | Regional Bike Sharing Expansion                                                       | \$15,542             |

#### DC: Metropolitan Branch Trail

- Eight miles from Union Station to Silver Spring
- Union Station to Franklin St. in Brookland is complete
- Next will be Ft. Totten section

12/15/2010

### MD: Rhode Island Avenue Trolley Trail Extension

- Extend existing trail from College Park to Riverdale Park Town Center
- Connects a campus community, rail transit
- An important connection
  - Will be lit at night
  - Safer alternative to Route 1

### VA: Leesburg Pike Pedestrian Initiative

- Seven Corners to Alexandria
  - High Pedestrian Crash Corridor
  - 67 injuries, 5 deaths over five years
- Sidewalk along both sides of Route 7 from Falls Church to Alexandria
- Intersection pedestrian improvements
- Bus stop improvements
- Partially funded (\$4 million) in the 2007 Transportation Bond
  - First segments will go to construction in 2011