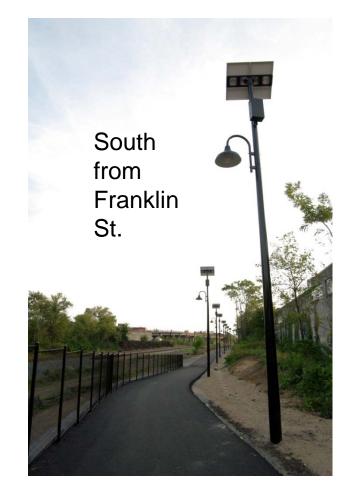

#### DC: Metropolitan Branch Trail

- Eight miles from Union Station to Silver Spring
- Union Station to Franklin St. in Brookland is complete
- Next will be Ft. Totten section

12/15/2010