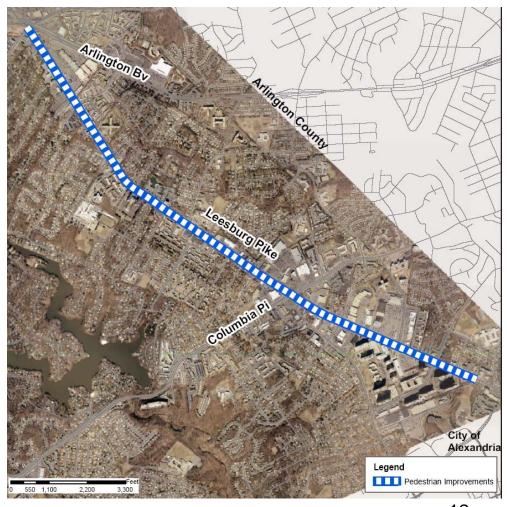

### VA: Leesburg Pike Pedestrian Initiative

- Seven Corners to Alexandria
  - High Pedestrian Crash Corridor
  - 67 injuries, 5 deaths over five years
- Sidewalk along both sides of Route 7 from Falls Church to Alexandria
- Intersection pedestrian improvements
- Bus stop improvements
- Partially funded (\$4 million) in the 2007 Transportation Bond
  - First segments will go to construction in 2011