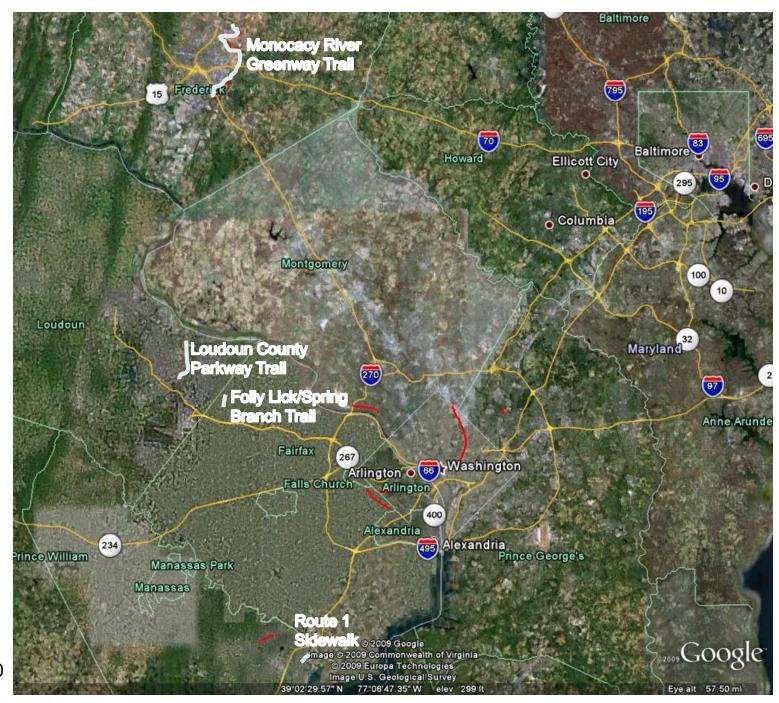

| Priority U | Unfunded Bicycle/Pedestrian Projects Rec | commended by the Bicycle and Pedestrian Subcommittee for inclusion in the FY2012-17 T | TP*                  |
|------------|------------------------------------------|---------------------------------------------------------------------------------------|----------------------|
| State      | Junsalition                              | Poject Name                                                                           | Estimated Total Cost |
| DC         | District of Columbia                     | Metropolitan Branch Trail (Fort Totten section)                                       | \$20,000             |
| MD         | Frederick County                         | Monocacy River Greenway Trail Phase I                                                 | \$6,600              |
|            | Montgomery County                        | MacArthur Boulevard Bikeway Improvements Segment 3 Design                             | \$1,700              |
|            | Prince George's County                   | Rhode Island Avenue Trolley Trail Extension                                           | \$2,000              |
| VA         | Alexandria                               | Holmes Run Greenway Shared-Use Path Improvements                                      | \$5,000              |
|            | Arlington                                | Arlington Boulevard Pedestrian & Bikeway Improvements                                 | \$5,000              |
|            | Fairfax County                           | Leesburg Pike Seven Corners to Alexandria Pedestrian Initiative                       | \$5,000              |
|            | Town of Herndon                          | Folly Lick/Spring Branch Regional Trail to Dulles Metrorail                           | \$5,000              |
|            | Loudoun County                           | Loudoun County Parkway Shared-Use Path                                                | \$5,000              |
|            | Prince William County                    | Rt.1 Sidewalks/Crosswalks-Phase 1 (Annapolis Way-Occoquan Rd)                         | \$5,000              |
| ALL        | Washington Region                        | Regional Bike Sharing Expansion                                                       | \$15,542             |