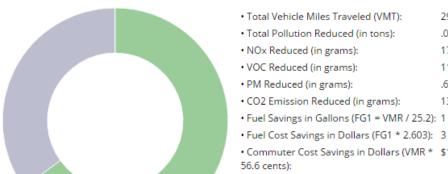

#### **Savings Summary**

Ridesharing

Use our Google based mapping software to instantly find ridematch partners to commute to work with.

FIND RIDEMATCHES

• Total Vehicle Miles Traveled (VMT): 29 • Total Pollution Reduced (in tons): .01 • NOx Reduced (in grams): 17.42 VOC Reduced (in grams): 11.03 .69 • PM Reduced (in grams): · CO2 Emission Reduced (in grams): 13,562.01 • Fuel Savings in Gallons (FG1 = VMR / 25.2): 1

 Commuter Cost Savings in Dollars (VMR \* \$16\* 56.6 cents):

Bicycling

QUICK LINKS

Announcements

Services for Employers

COMMUTE RESOURCES

FIND BIKE PATHS (BETA)

Guaranteed Ride Home