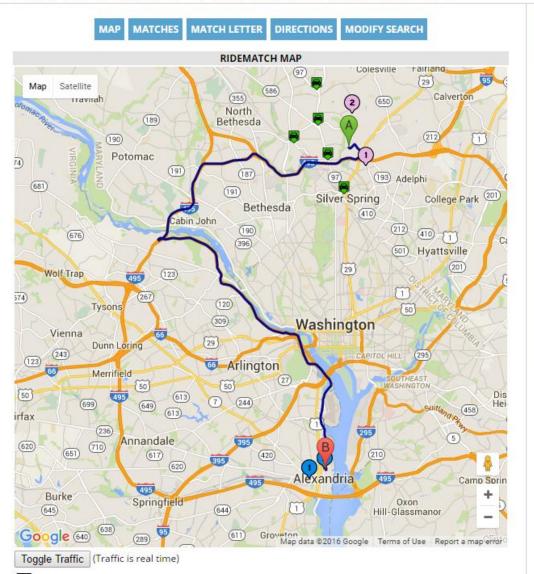

### RIDESHARING - RIDEMATCH RESULTS

#### WELCOME ROSS EDGAR

**Match List** Email Matches Print Matches JAY GOLDMAN JGOLDMAN@AASA.ORG 703-875-0745 START:9513 OCALA ST SILVER SPRING MD 20901 END:1615 DUKE ALEXANDRIA VA 22314 CHRISTOPHER FARRELL CFARRELL@NARFE.ORG 571-483-1265 START:701 HORTON DRIVE WHEATON MD 20902 . END:606 N WASHINGTON ST ALEXANDRIA VA 22314