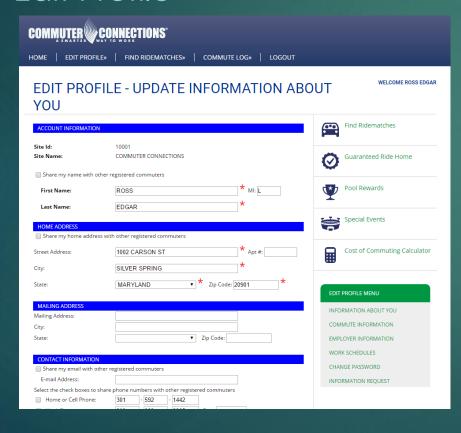

# **EDIT PROFILE - UPDATE INFORMATION ABOUT** YOU

1442

592

| 100                       |                                                        |                              |
|---------------------------|--------------------------------------------------------|------------------------------|
| ACCOUNT INFORMATION       | ON                                                     | Find Ridematches             |
| ACCOUNT INFORMATION       | ON                                                     | Find Ridematches             |
| Site Id:                  | 10001                                                  |                              |
| Site Name:                | COMMUTER CONNECTIONS                                   | Guaranteed Ride Home         |
| Share my name with        | n other registered commuters                           |                              |
| First Name:               | ROSS * MI: L                                           | Pool Rewards                 |
| Last Name:                | EDGAR *                                                | _                            |
| HOME ADDRESS              |                                                        | Special Events               |
|                           | ress with other registered commuters                   |                              |
| Street Address:           | 1002 CARSON ST * Apt #:                                | Cost of Commuting Calculator |
| City:                     | SILVER SPRING *                                        |                              |
| State:                    | MARYLAND ▼ ★ Zip Code: 20901 ★                         |                              |
|                           |                                                        | EDIT PROFILE MENU            |
| MAILING ADDRESS           |                                                        | INFORMATION ABOUT YOU        |
| Mailing Address:<br>City: |                                                        | COMMUTE INFORMATION          |
| State:                    | ▼ Zip Code:                                            | EMPLOYER INFORMATION         |
| State.                    |                                                        |                              |
| CONTACT INFORMATION       | ON                                                     | WORK SCHEDULES               |
|                           | other registered commuters                             | CHANGE PASSWORD              |
| E-mail Address:           |                                                        | INFORMATION REQUEST          |
| Select the check boxes t  | to share phone numbers with other registered commuters |                              |