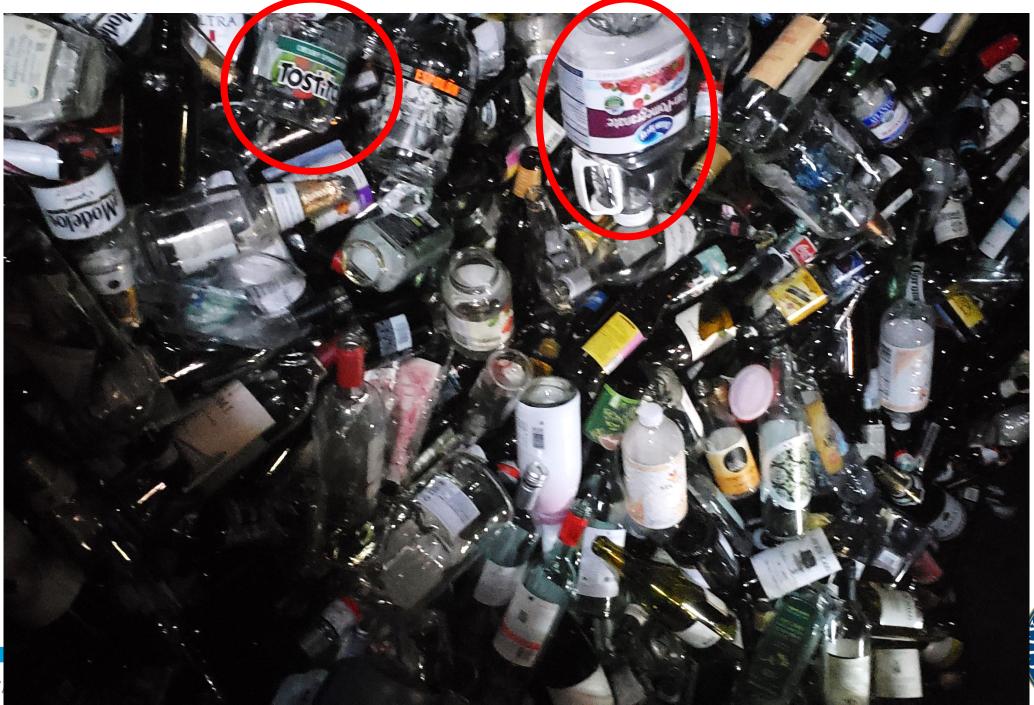

### The City's "Glass" from the MRF

High Contamination with small items 2"x2"

- Broken Glass
- Caps
- Utensils
- Wrappers
- Styrofoam
- Shredded paper

5. Would you be willing to bring glass containers to a Recycling Drop-Off Center if they are no longer included in the items collected curbside and increases the recyclability of these materials?