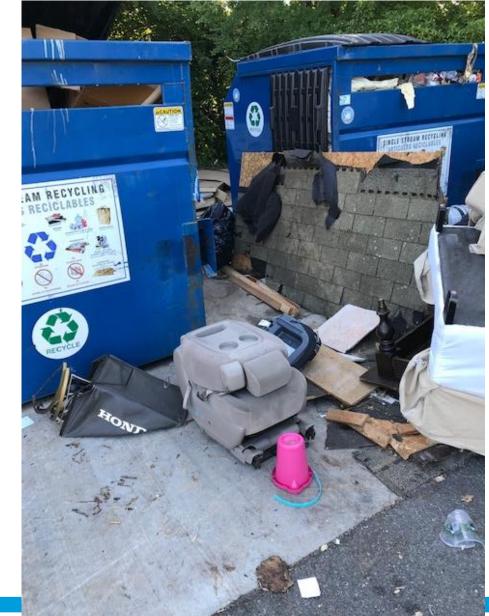

ከላት



BE 2019

No colocar el vidrio en bolsas Se prohíben los revestimientos plásticos

Ciudad de Alexandria Servicios ambientales y de transporte

Se prohíben las bolsas o los envoltorios plásticos (devolver al comercio Waste Center en 3224 Colvin St.) minorista)

iSI!

Todos los colores

(vacíos y enjuagados)

Se prohíben las lámparas o bombillas (usar Household Hazardous

Se prohíben vidrios varios, cerámica, porcelana, espejos, ventanas, pírex o láminas de vidrio

Sin alimentos y sin líquidos (botellas y frascos vacios y enjuagados)

#### alexandriava.gov/Recycling

ろ Gracias por reciclar. Impreso en papel reciclado con un 30 % de fibra reciclada posconsumo.





- Arlington County
- City of Alexandria
- Fairfax County
- Prince William County



# Illegal Dumping at Drop-Off Centers





### Annual Operating Costs

| Labor                                              |            |
|----------------------------------------------------|------------|
| Operator hourly wage + fringe                      | 43.38      |
| Time required to load and deliver to FFC           | 1.25       |
| Number of times glass bin emptied / year           | 60         |
|                                                    | \$3,253.50 |
| Hauling                                            |            |
| Distance to Fairfax County I-95 (miles round trip) | 30.8       |
| Gas \$ /mile                                       | 2.2        |
| Number of times glass bin emptied / year           | 60         |
|                                                    | \$4,065.60 |
| Processing