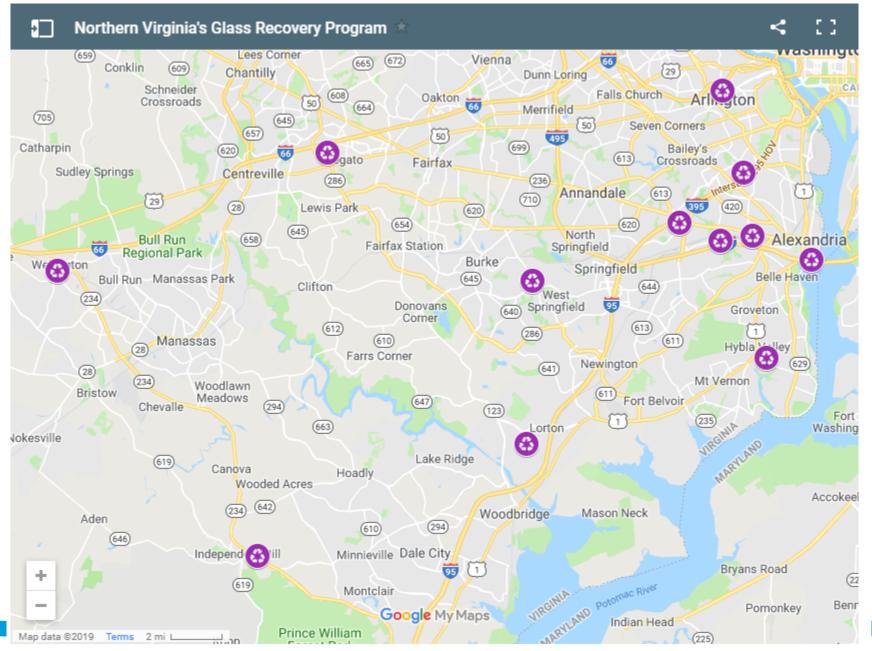

No Misc Glass Ceramics, Porcelain, Mirrors, Windows, Pyrex, or Glass Sheets

No Food or Liquid (empty and rinse)

Transportation & Environmental Services, City of Alexandria, ••• Virginia April 5 • 🚱

We are excited to announce the launch of glass recycling drop off bins! This partnership w/ Fairfax County Environment will enable those who want an option to recover & recycle glass to drop it in purple bins at one of 4 existing City recycling locations.

This service is one of the first short-term action items to be implemented as part of the City's Environmental Action Plan and #WasteSmart strategic plan. Remember, drop ONLY glass in the purple bins. Visit alexandriava.gov/108530 to learn more.