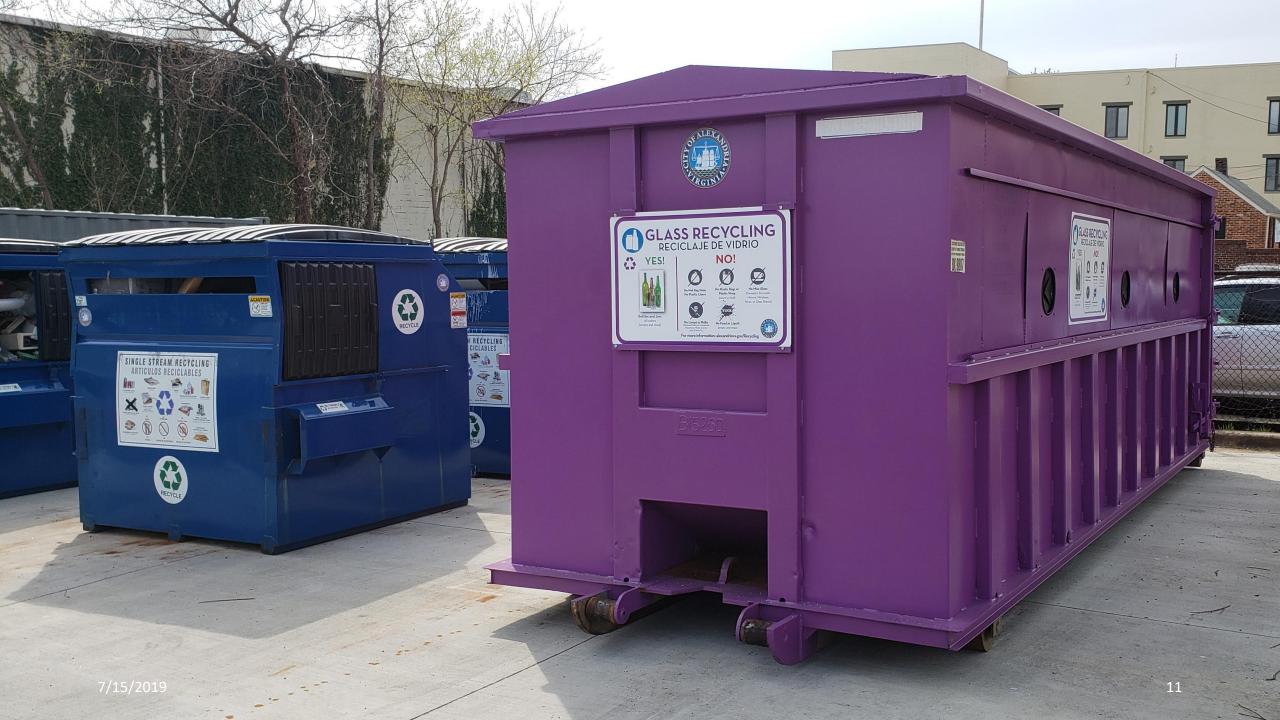

No Misc Glass Ceramics, Porcelain, Mirrors, Windows, Pyrex, or Glass Sheets

No Food or Liquid (empty and rinse)

Transportation & Environmental Services, City of Alexandria, ••• Virginia April 5 • 🚱

We are excited to announce the launch of glass recycling drop off bins! This partnership w/ Fairfax County Environment will enable those who want an option to recover & recycle glass to drop it in purple bins at one of 4 existing City recycling locations.

This service is one of the first short-term action items to be implemented as part of the City's Environmental Action Plan and #WasteSmart strategic plan. Remember, drop ONLY glass in the purple bins. Visit alexandriava.gov/108530 to learn more.