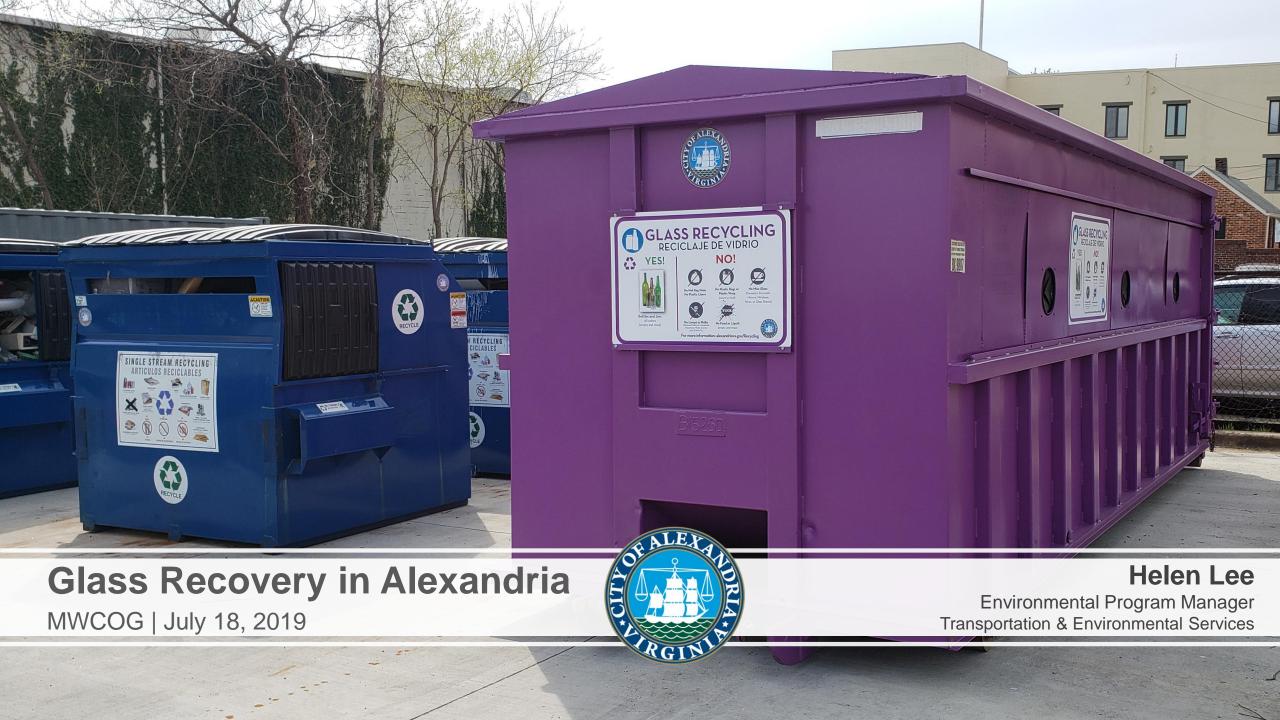

No Misc Glass Ceramics, Porcelain, Mirrors, Windows, Pyrex, or Glass Sheets

No Food or Liquid (empty and rinse)

Transportation & Environmental Services, City of Alexandria, ••• Virginia April 5 • 🚱

We are excited to announce the launch of glass recycling drop off bins! This partnership w/ Fairfax County Environment will enable those who want an option to recover & recycle glass to drop it in purple bins at one of 4 existing City recycling locations.

This service is one of the first short-term action items to be implemented as part of the City's Environmental Action Plan and #WasteSmart strategic plan. Remember, drop ONLY glass in the purple bins. Visit alexandriava.gov/108530 to learn more.