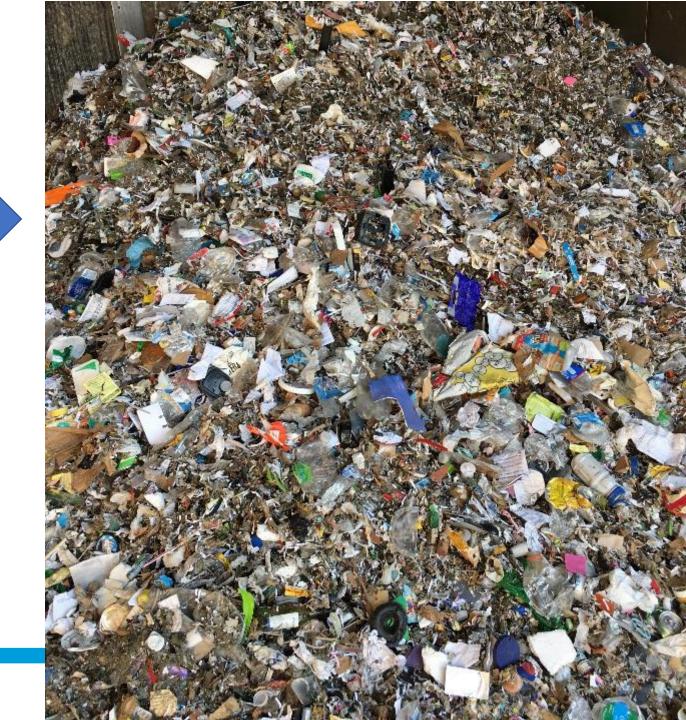

### The City's "Glass" from the MRF

High Contamination with small items 2"x2"

- Broken Glass
- Caps
- Utensils
- Wrappers
- Styrofoam
- Shredded paper

5. Would you be willing to bring glass containers to a Recycling Drop-Off Center if they are no longer included in the items collected curbside and increases the recyclability of these materials?