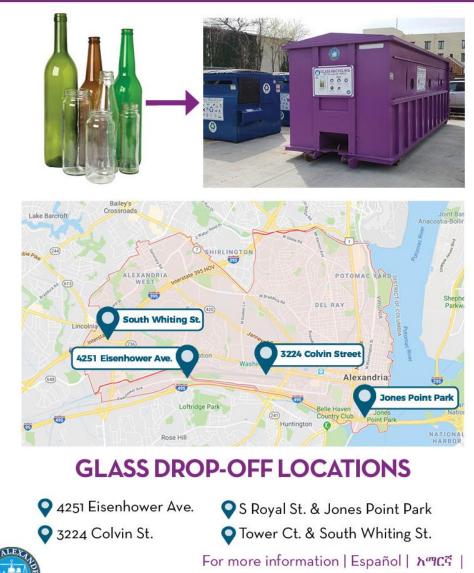

No Misc Glass Ceramics, Porcelain, Mirrors, Windows, Pyrex, or Glass Sheets

No Food or Liquid (empty and rinse)

Transportation & Environmental Services, City of Alexandria, ••• Virginia April 5 • 🚱

We are excited to announce the launch of glass recycling drop off bins! This partnership w/ Fairfax County Environment will enable those who want an option to recover & recycle glass to drop it in purple bins at one of 4 existing City recycling locations.

This service is one of the first short-term action items to be implemented as part of the City's Environmental Action Plan and #WasteSmart strategic plan. Remember, drop ONLY glass in the purple bins. Visit alexandriava.gov/108530 to learn more.

PUNTOS DE ENTREGA DEL VIDRIO

Q 4251 Eisenhower Ave. Q 3224 Colvin St.

S Royal St. y Jones Point Park Tower Ct. y South Whiting St.

የመስታወት/የጠርሙስ ምርቶችን መልሶ ጥቅም ላይ ለማዋል/ሪሳይክል ለማድረግ የመጣያ ማሪከላት

BE 2019

No colocar el vidrio en bolsas Se prohíben los revestimientos plásticos