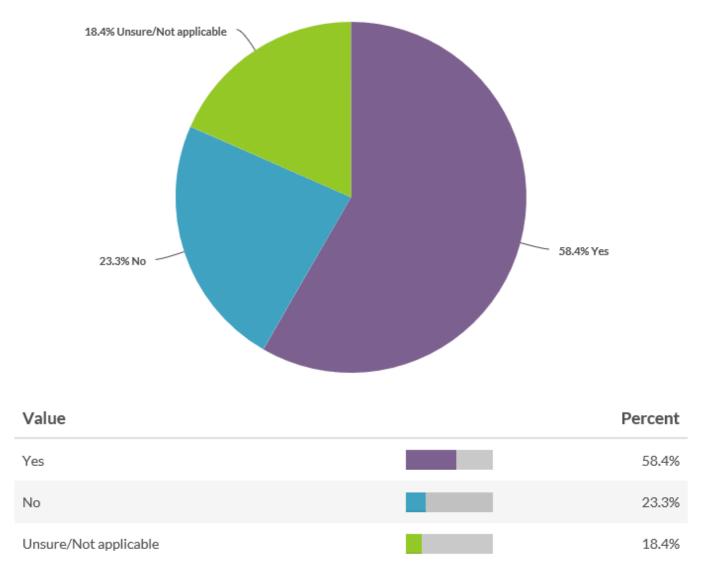

### The City's "Glass" from the MRF

High Contamination with small items 2"x2"

- Broken Glass
- Caps
- Utensils
- Wrappers
- Styrofoam
- Shredded paper

5. Would you be willing to bring glass containers to a Recycling Drop-Off Center if they are no longer included in the items collected curbside and increases the recyclability of these materials?