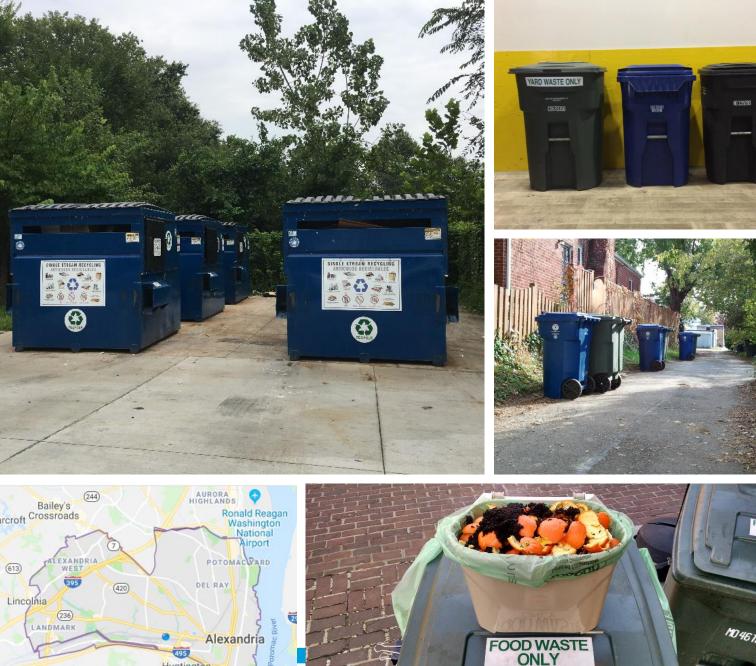

### **T&ES Services**

- 20,200 households served
- Residential recycling, yard waste composting, and trash curbside collections
- Leaf/Brush Collection
- Metal and appliances collection
- Spring Clean-Up
- Bulk Trash Pick-Up
- Public Space Trash & Recycling Bins
- HHW & Electronic Waste **Recycling Center**
- Composting at Farmers' Markets
- 4 Recycling Drop-Off Centers