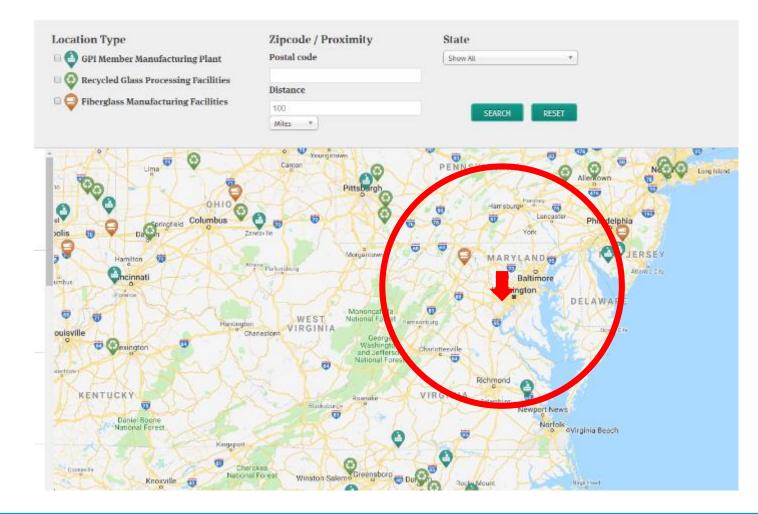

## **Current Glass Recycling Market**

Currently, there are no recycled glass processing facilities nearby.

Source: http://www.gpi.org/glass-resource-locator