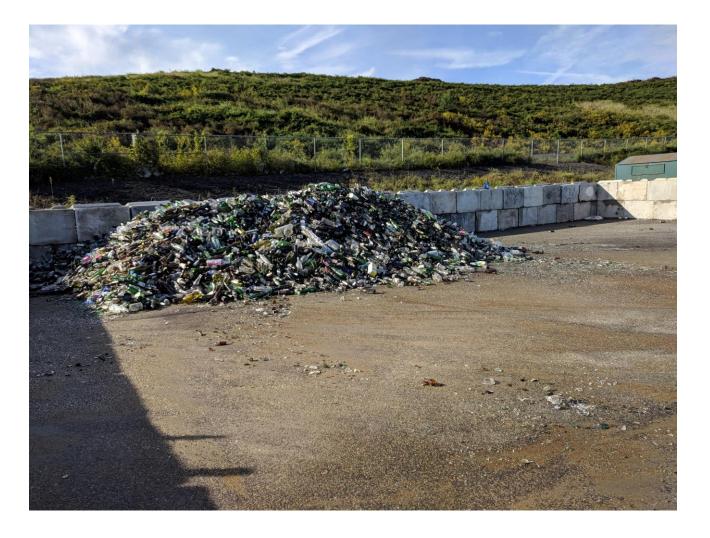

### The City's "Glass" from the MRF

High Contamination with small items 2"x2"

- Broken Glass
- Caps
- Utensils
- Wrappers
- Styrofoam
- Shredded paper

5. Would you be willing to bring glass containers to a Recycling Drop-Off Center if they are no longer included in the items collected curbside and increases the recyclability of these materials?