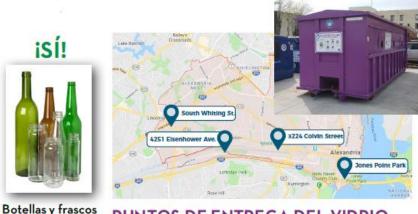

### The City's "Glass" from the MRF

High Contamination with small items 2"x2"

- Broken Glass
- Caps
- Utensils
- Wrappers
- Styrofoam
- Shredded paper

5. Would you be willing to bring glass containers to a Recycling Drop-Off Center if they are no longer included in the items collected curbside and increases the recyclability of these materials?

PUNTOS DE ENTREGA DEL VIDRIO

Q 4251 Eisenhower Ave. Q 3224 Colvin St.

S Royal St. y Jones Point Park Tower Ct. y South Whiting St.

የመስታወት/የጠርሙስ ምርቶችን መልሶ ጥቅም ላይ ለማዋል/ሪሳይክል ለማድረግ የመጣያ ማሪከላት

BE 2019

No colocar el vidrio en bolsas Se prohíben los revestimientos plásticos