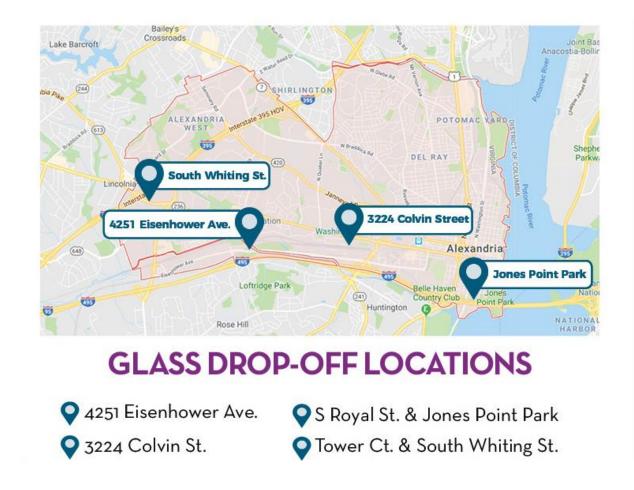

PUNTOS DE ENTREGA DEL VIDRIO

Q 4251 Eisenhower Ave. Q 3224 Colvin St.

S Royal St. y Jones Point Park Tower Ct. y South Whiting St.

የመስታወት/የጠርሙስ ምርቶችን መልሶ ጥቅም ላይ ለማዋል/ሪሳይክል ለማድረግ የመጣያ ማሪከላት

BE 2019

No colocar el vidrio en bolsas Se prohíben los revestimientos plásticos