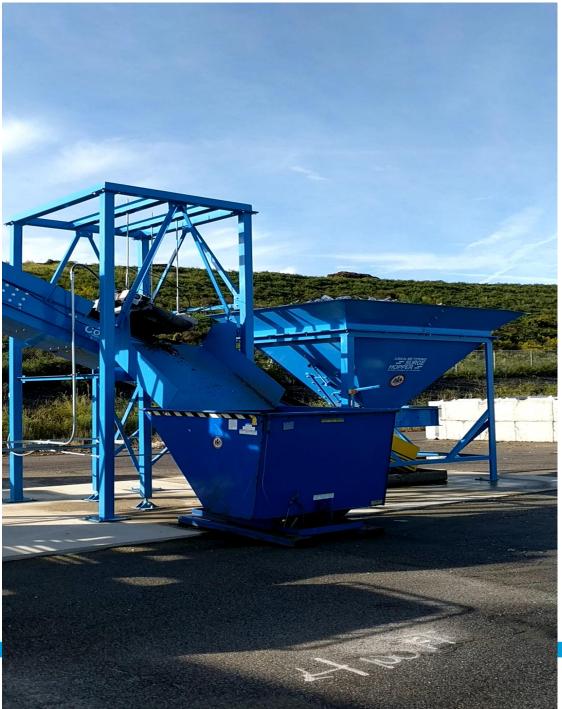

served
- Residential recycling, yard waste composting, and trash curbside collections
- Leaf/Brush Collection
- Metal and appliances collection
- Spring Clean-Up
- Bulk Trash Pick-Up
- Public Space Trash & Recycling Bins
- HHW & Electronic Waste **Recycling Center**
- Composting at Farmers' Markets
- 4 Recycling Drop-Off Centers



### **Current Glass Operations**



# **Current State**

### The City's "Glass" from the MRF

High Contamination with small items 2"x2"

- Broken Glass
- Caps
- Utensils
- Wrappers
- Styrofoam
- Shredded paper









5. Would you be willing to bring glass containers to a Recycling Drop-Off Center if they are no longer included in the items collected curbside and increases the recyclability of these materials?



### **Online Feedback Form**

7



7/12/2019







# **End Product**



# Potential Use: Sandbags









alexandriava.gov/Recycling

53 al ه 😓 ا





🔽 Empty & Rinse 🚺 Labels - OK All Colors of Glass - OK ✓ Metal Caps & Lids - OK



YES!



Do Not Bag Glass No Plastic Liners



No Plastic Bags or Plastic Wrap (return to retail)







No Misc Glass Ceramics, Porcelain, Mirrors, Windows, Pyrex, or Glass Sheets



No Food or Liquid (empty and rinse)









Transportation & Environmental Services, City of Alexandria, ••• Virginia April 5 • 🚱

We are excited to announce the launch of glass recycling drop off bins! This partnership w/ Fairfax County Environment will enable those who want an option to recover & recycle glass to drop it in purple bins at one of 4 existing City recycling locations.

This service is one of the first short-t