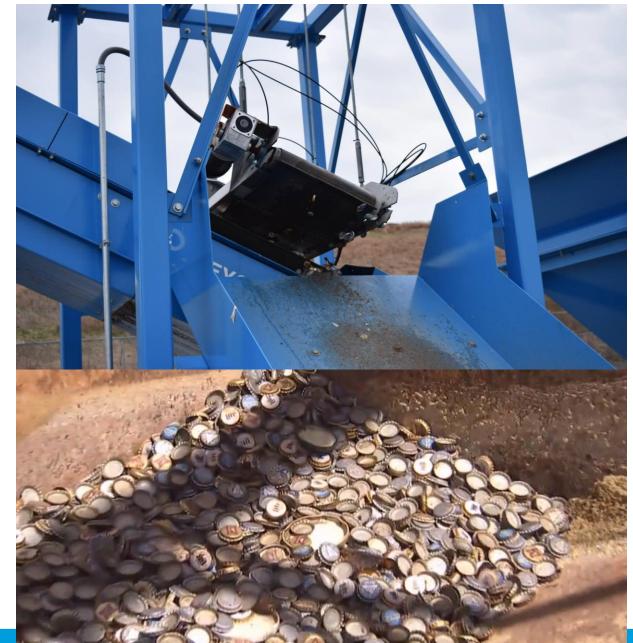

### The City's "Glass" from the MRF

High Contamination with small items 2"x2"

- Broken Glass
- Caps
- Utensils
- Wrappers
- Styrofoam
- Shredded paper

5. Would you be willing to bring glass containers to a Recycling Drop-Off Center if they are no longer included in the items collected curbside and increases the recyclability of these materials?

# **End Product**