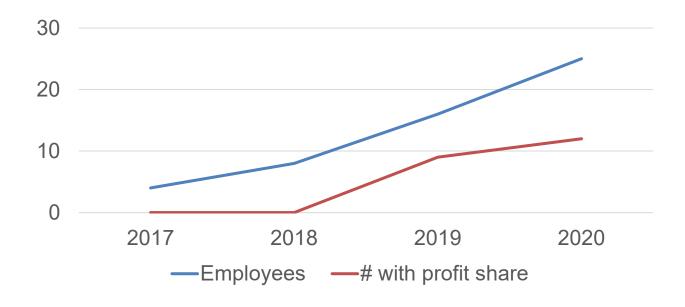

e environment









Current Events



### **BROKEN CYCLE**





1 Billion pounds of conventional pesticides are used in the U.S. each year 50+% of municipal garbage could be composted

40% of food is wasted globally across the supply chain, contributing 8% of total global greenhouse gas emissions





#### Plastics Waste Management: 1960-2017



## **COMPOSTING SOLUTION**

COMPOST CREW

Compost Crew establishes food scrap recycling programs for communities, municipalities and businesses, with a focus on decentralized composting.

#### **Benefits**

- Environmental diversion of food waste from a landfill
- Environmental –
   produce black goldfor
   farmers and
   landscapers
- Economical create green jobs
- Practical take the ick factor out of your trash



### **EMPLOYMENT GROWTH**





#### AFFORDABILITY











ben@compostcrew.com

301.202.4450