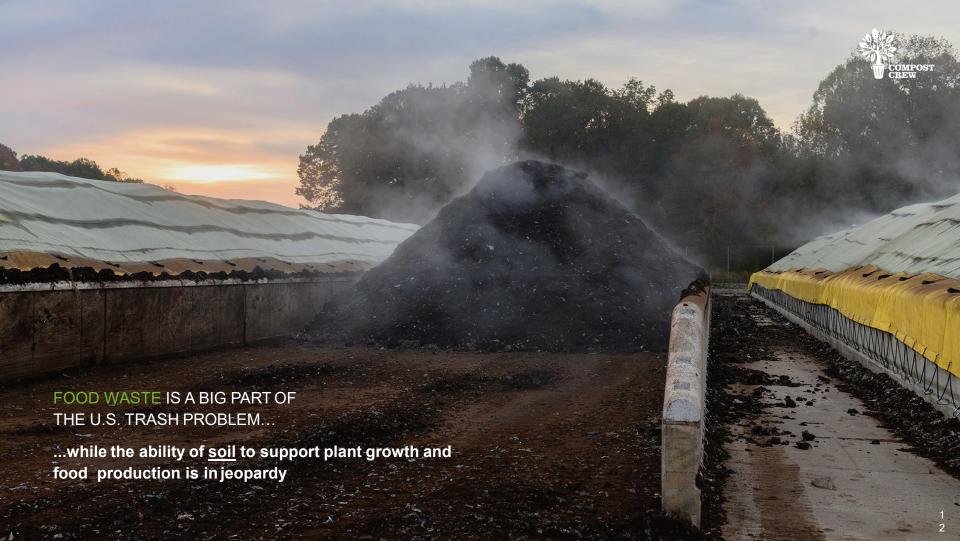

But every year 60 billion pounds of mineral-rich food materials (organic matter) are tossed into landfills, to be sealed up forever. Imagine if, instead, we turned all that food waste into compost. And this would also help reverse climate change!