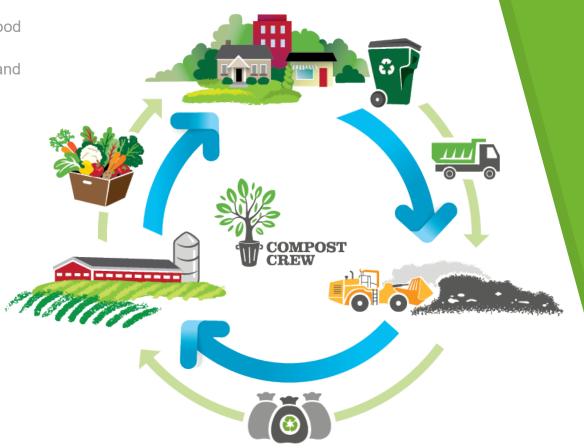

## **COMPOSTING SOLUTION**

COMPOST CREW

Compost Crew establishes food scrap recycling programs for communities, municipalities and businesses, with a focus on decentralized composting.