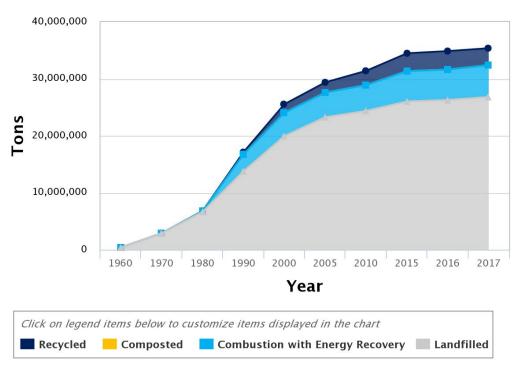

ems developing in this way over time covered barren land with fertile soil. This is the SOIL-FOOD-WEB.

Flyer made by the "Green Team"

#### MOM'S ORGANIC MARKET

- Grocery store on the forefront of sustainability
- Operates 19 stores in Mid-Atlantic
- Allows customers to compost food scraps in stores
- First piloted Compost Crew in two stores
- Rapidly expanded to 12 stores due to Compost Crew's high quality of service and shared commitment to the environment









Current Events



### **BROKEN CYCLE**





1 Billion pounds of conventional pesticides are used in the U.S. each year 50+% of municipal garbage could be composted

40% of food is wasted globally across the supply chain, contributing 8% of total global greenhouse gas emissions





#### Plastics Waste Management: 1960-2017



## **COMPOSTING SOLUTION**

COMPOST CREW

Compost Crew establishes food scrap recycling programs for communities, municipalities and businesses, with a focus on decentralized composting.

#### **Benefits**

- Environmental diversion of food waste from a landfill
- Environmental –
   produce black goldfor
   farmers and
   landscapers
- Economical create green jobs
- Practical take the ick factor out of your trash



### **EMPLOYMENT GROWTH**





#### AFFORDABILITY











ben@compostcrew.com

301.202.4450