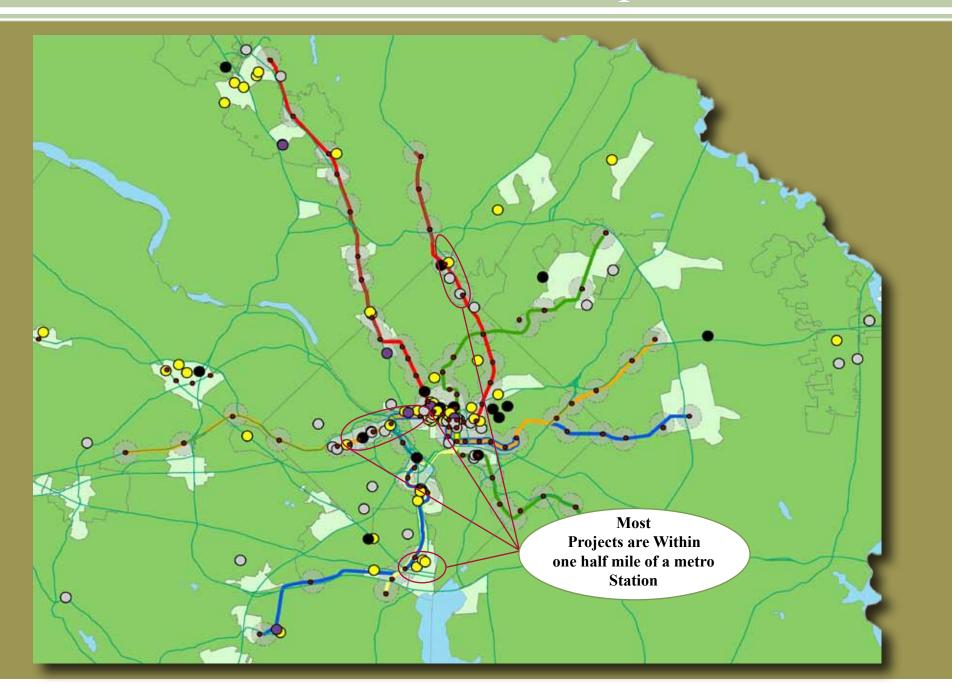

tainable future for our nation through cost-efficient and energy-saving green buildings.

#### Misson

To transform the way buildings and communities are designed, built and operated, enabling an environmentally and socially responsible, healthy, and prosperous environment that improves the quality of life.

#### Vison

Buildings and communities will regenerate and sustain the health and vitality of all life within a generation.

#### LEED

#### **LEED- Leadership in Energy and Environmental Design** is a certification program produced and maintained by the U.S. Green Building Council that promotes efficient design and operation of buildings.



#### Gross Square Footage of LEED Certified Projects



#### Gross Square Footage of LEED Certified Projects



### Transit Oriented Development













#### LEED Registered Projects



**Total** LEED Project Square Footage from 2003-2009 in Metropolitan Washington (22.9 Million SqFt)











#### LEED in Activity Centers



### **Activity Centers**



DC Core
Mixed Use
Employment Centers
Suburban Employment Centers
Emerging Employment Centers
Airport

## Building Type



\*Building Type by square feet

### LEED Certification Level



#### The District of Columbia

• The District of Columbia has had 72 LEED projects from 2003-2009

• Totaling 12.5 million square feet of LEED certified projects

•7 projects were LEED Platinum



#### Maryland



•Maryland jurisdictions had a total of 40 LEED projects from 2003-2009

•Totaling 3.8 million square feet of LEED Certified Projects

•3 projects were LEED Platinum

### Virginia

•Vi