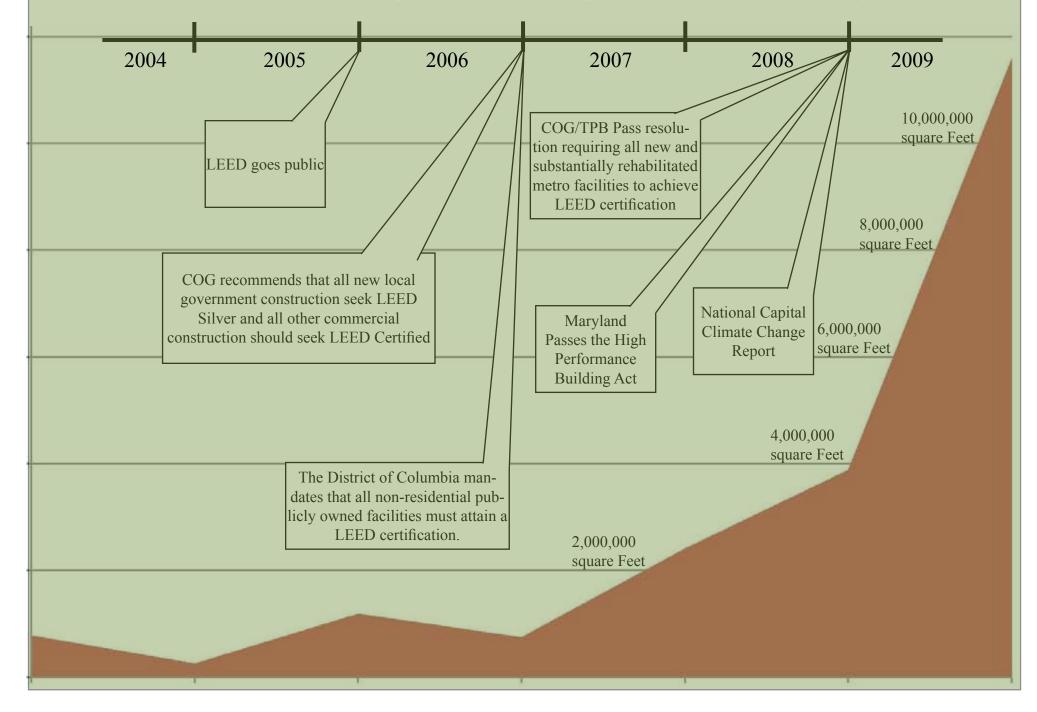

#### Scale of LEED Development

• The Metropolitan Washington Region has developed 22.9 million square feet of LEED Certified Construction.

#### LEED at the State Level

• New legislation is promoting a boom in green construction througout the region

#### LEED Registered Projects

**Total** LEED Project Square Footage from 2003-2009 in Metropolitan Washington (22.9 Million SqFt)

#### The District of Columbia

• The District of Columbia has had 72 LEED projects from 2003-2009

• Totaling 12.5 million square feet of LEED certified projects

•7 projects were LEED Platinum

#### Maryland

•Maryland jurisdictions had a total of 40 LEED projects from 2003-2009

•Totaling 3.8 million square feet of LEED Certified Projects

•3 projects were LEED Platinum