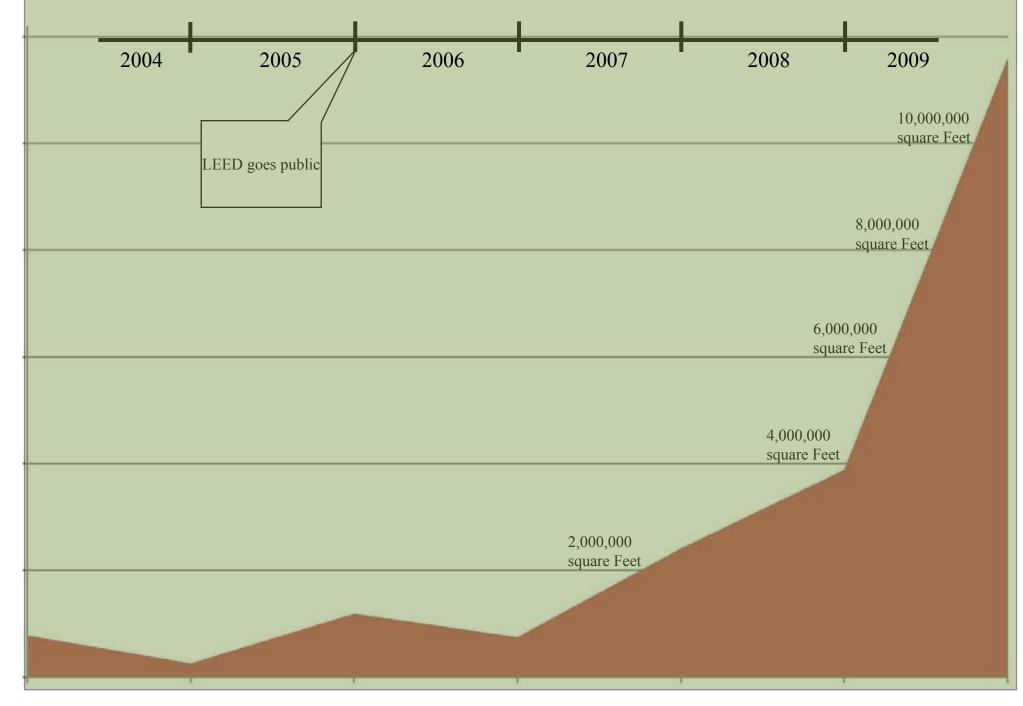

#### Scale of LEED Development

• The Metropolitan Washington Region has developed 22.9 million square feet of LEED Certified Construction.

#### LEED Registered Projects

**Total** LEED Project Square Footage from 2003-2009 in Metropolitan Washington (22.9 Million SqFt)