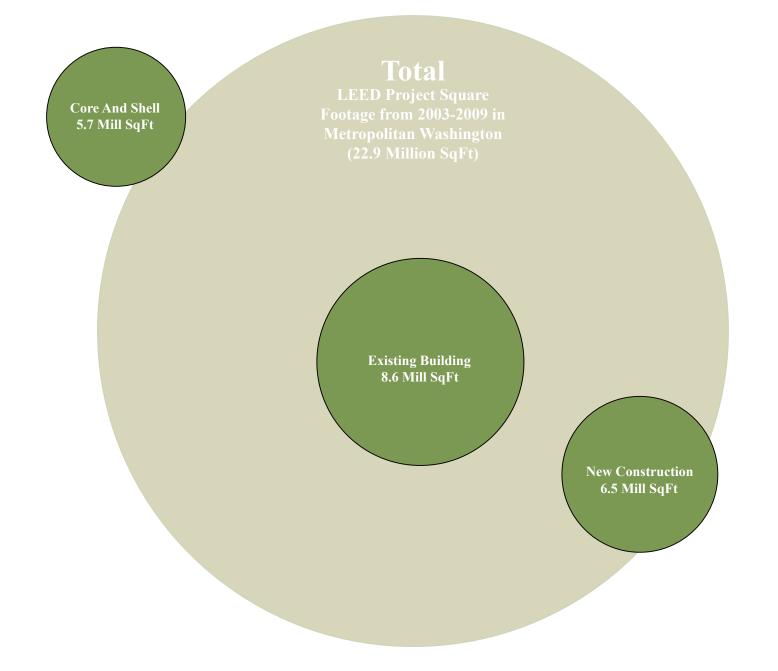

#### Scale of LEED Development

• The Metropolitan Washington Region has developed 22.9 million square feet of LEED Certified Construction.

#### LEED Registered Projects

**Total** LEED Project Square Footage from 2003-2009 in Metropolitan Washington (22.9 Million SqFt)