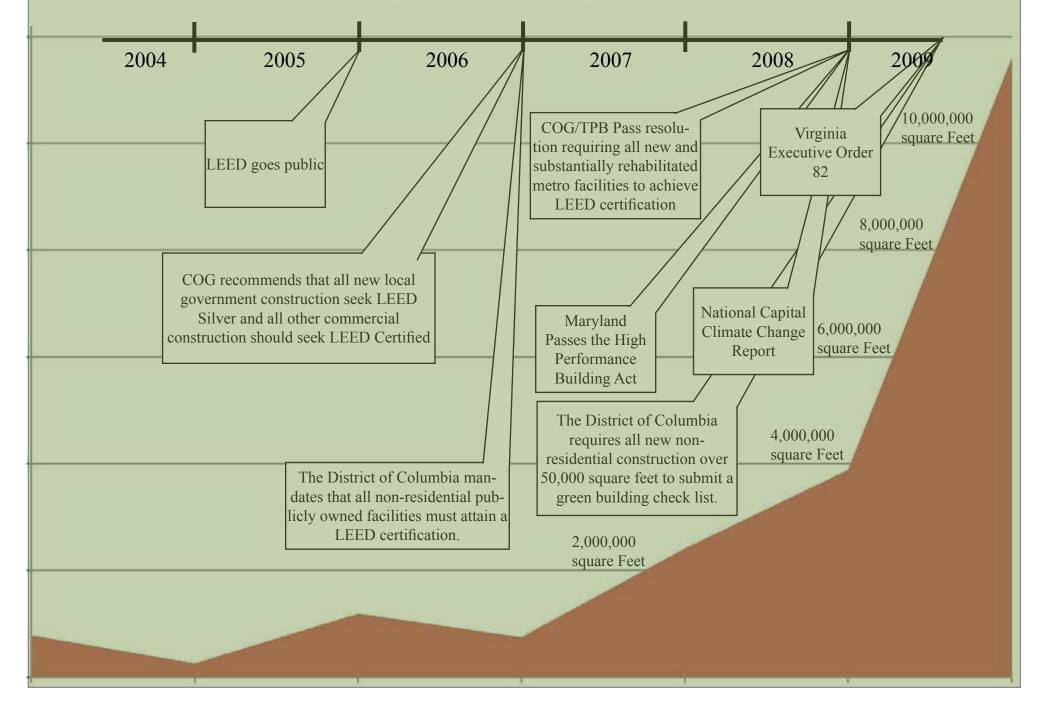

#### LEED at the State Level

• New legislation is promoting a boom in green construction througout the region