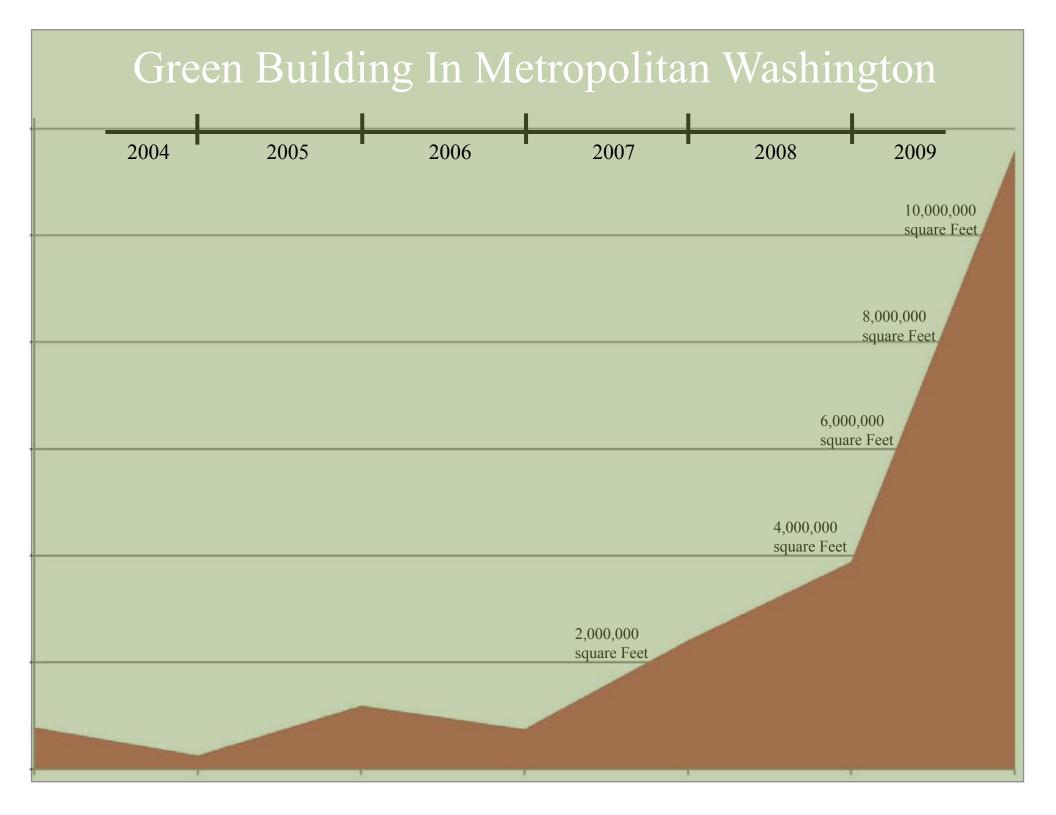

#### Scale of LEED Development

• The Metropolitan Washington Region has developed 22.9 million square feet of LEED Certified Construction.

#### LEED Registered Projects

**Total** LEED Project Square Footage from 2003-2009 in Metropolitan Washington (22.9 Million SqFt)