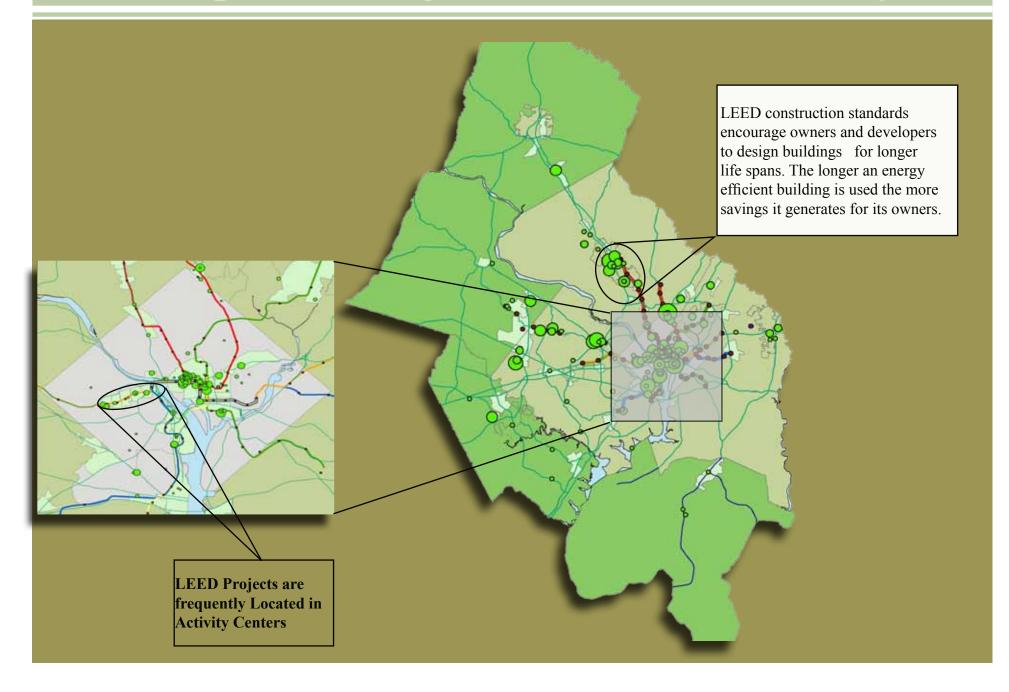

#### LEED and Sustainable Development

• Eighty-Six Percent of all LEED square footage is within Activity Centers.

#### LEED in Activity Centers

### **Activity Centers**

DC Core
Mixed Use
Employment Centers
Suburban Employment Centers
Emerging Employment Centers
Airport