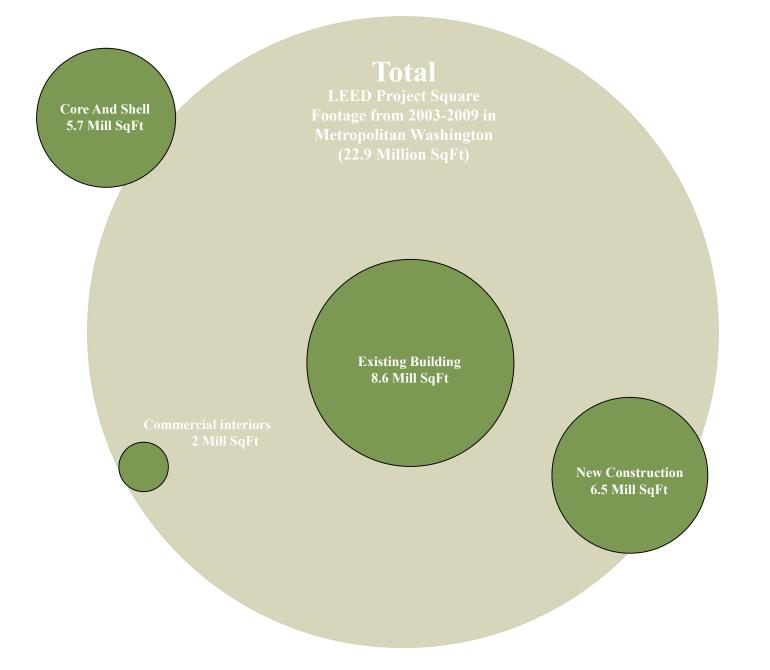

#### Scale of LEED Development

• The Metropolitan Washington Region has developed 22.9 million square feet of LEED Certified Construction.

#### LEED Registered Projects

**Total** LEED Project Square Footage from 2003-2009 in Metropolitan Washington (22.9 Million SqFt)