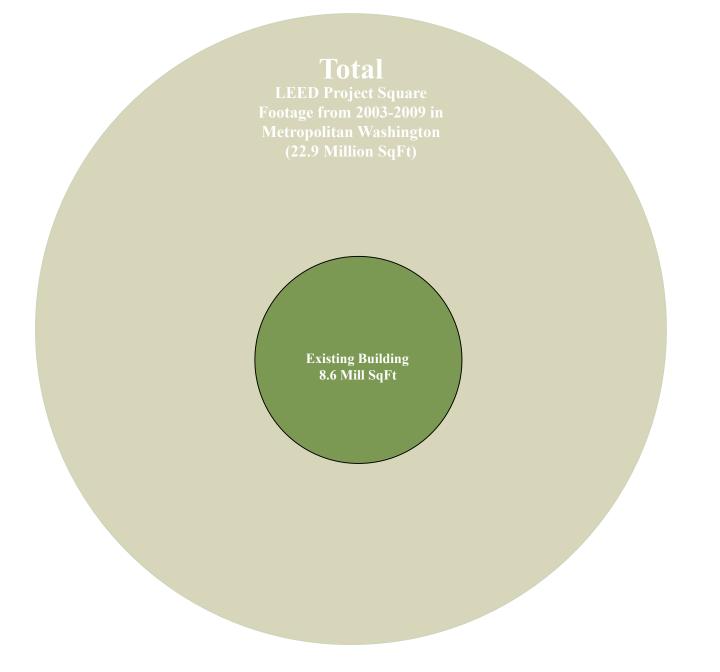

#### Scale of LEED Development

• The Metropolitan Washington Region has developed 22.9 million square feet of LEED Certified Construction.

#### LEED Registered Projects

**Total** LEED Project Square Footage from 2003-2009 in Metropolitan Washington (22.9 Million SqFt)