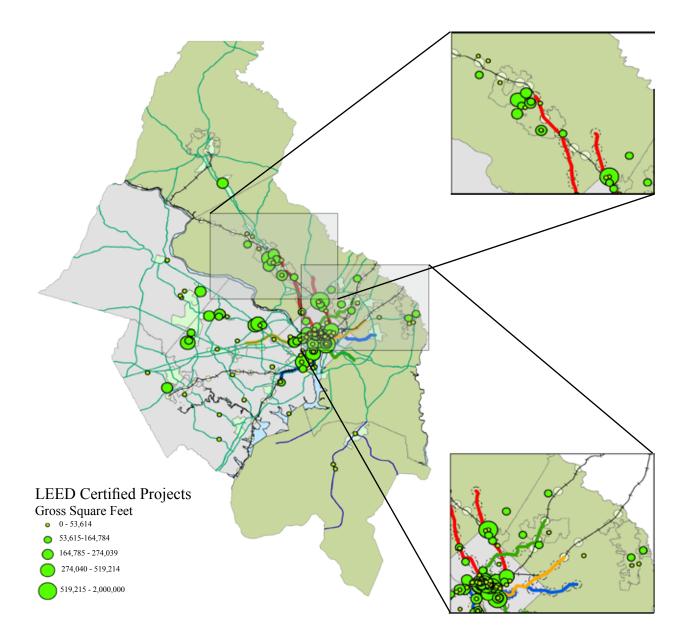

#### Gross Square Footage of LEED Certified Projects

#### LEED Registered Projects

**Total** LEED Project Square Footage from 2003-2009 in Metropolitan Washington (22.9 Million SqFt)

#### LEED in Activity Centers