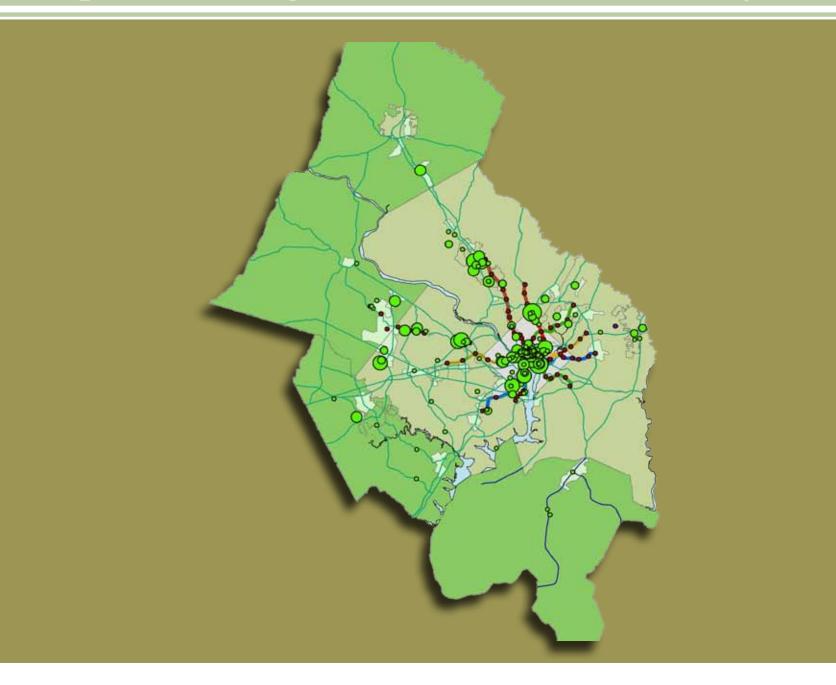

#### LEED Registered Projects

**Total** LEED Project Square Footage from 2003-2009 in Metropolitan Washington (22.9 Million SqFt)

#### LEED in Activity Centers