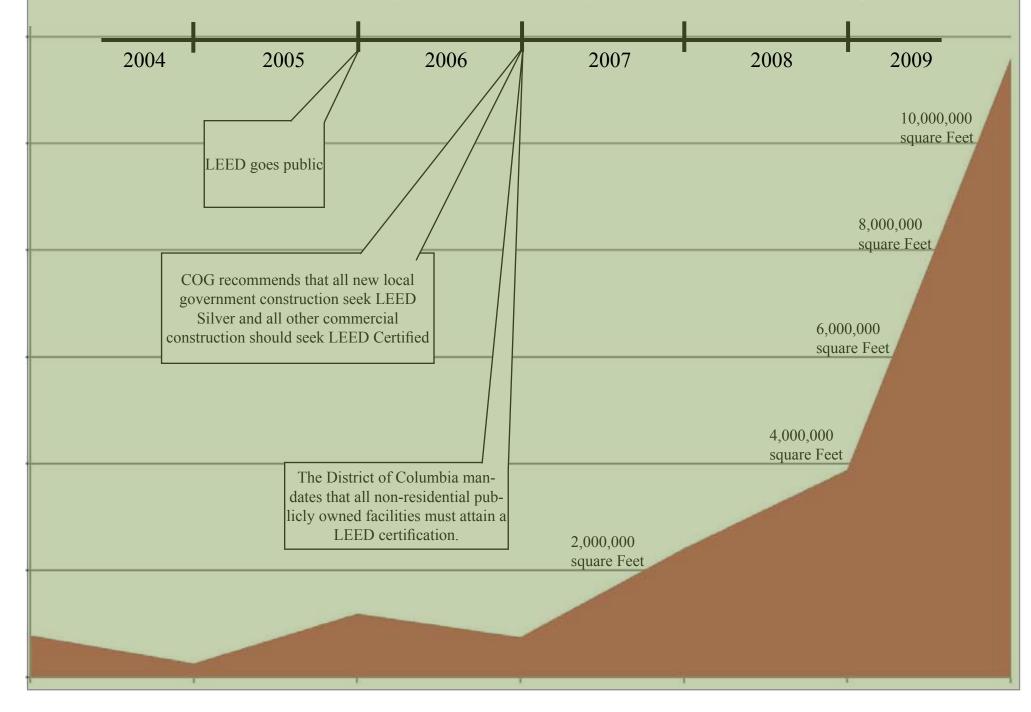

#### Scale of LEED Development

• The Metropolitan Washington Region has developed 22.9 million square feet of LEED Certified Construction.

#### LEED Registered Projects

**Total** LEED Project Square Footage from 2003-2009 in Metropolitan Washington (22.9 Million SqFt)

#### The District of Columbia

• The District of Columbia has had 72 LEED projects from 2003-2009

• Totaling 12.5 million square feet of LEED certified projects

•7 projects were LEED Platinum