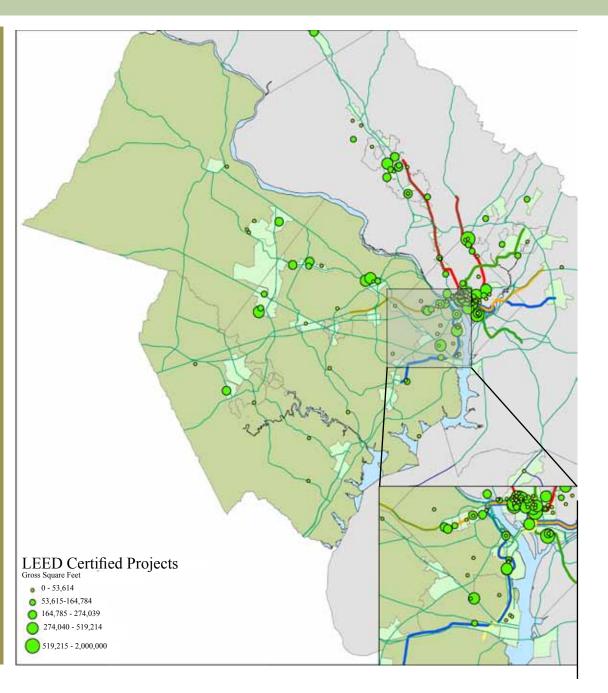

#### Gross Square Footage of LEED Certified Projects

#### LEED Registered Projects

**Total** LEED Project Square Footage from 2003-2009 in Metropolitan Washington (22.9 Million SqFt)

#### LEED in Activity Centers