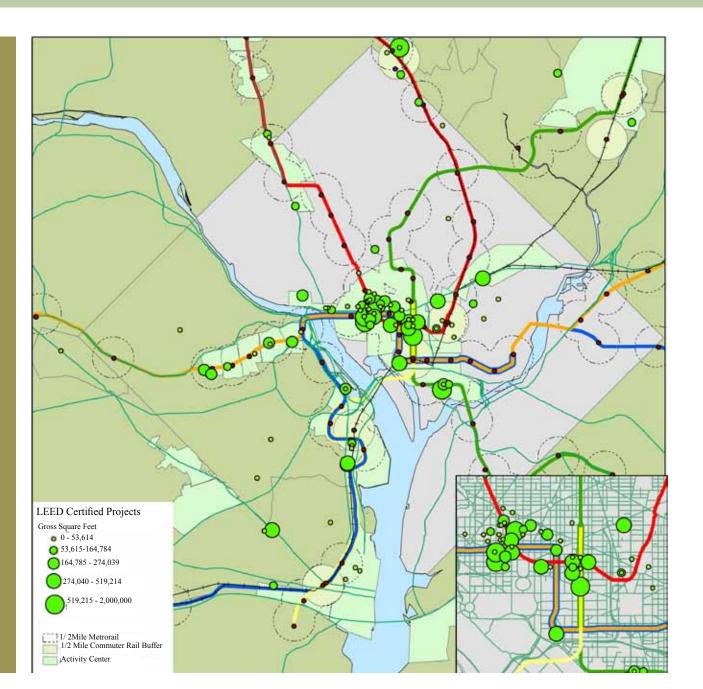

#### Gross Square Footage of LEED Certified Projects

#### LEED Registered Projects

**Total** LEED Project Square Footage from 2003-2009 in Metropolitan Washington (22.9 Million SqFt)