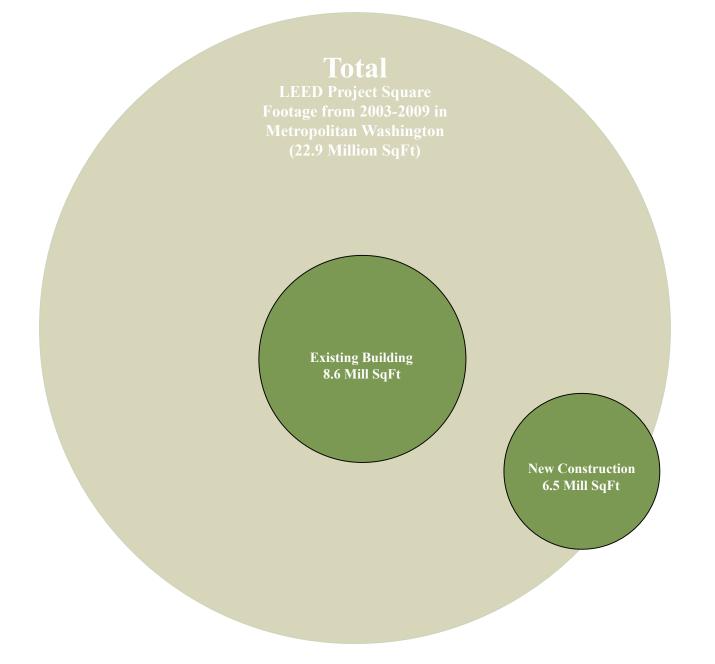

#### Scale of LEED Development

• The Metropolitan Washington Region has developed 22.9 million square feet of LEED Certified Construction.

#### LEED Registered Projects

**Total** LEED Project Square Footage from 2003-2009 in Metropolitan Washington (22.9 Million SqFt)