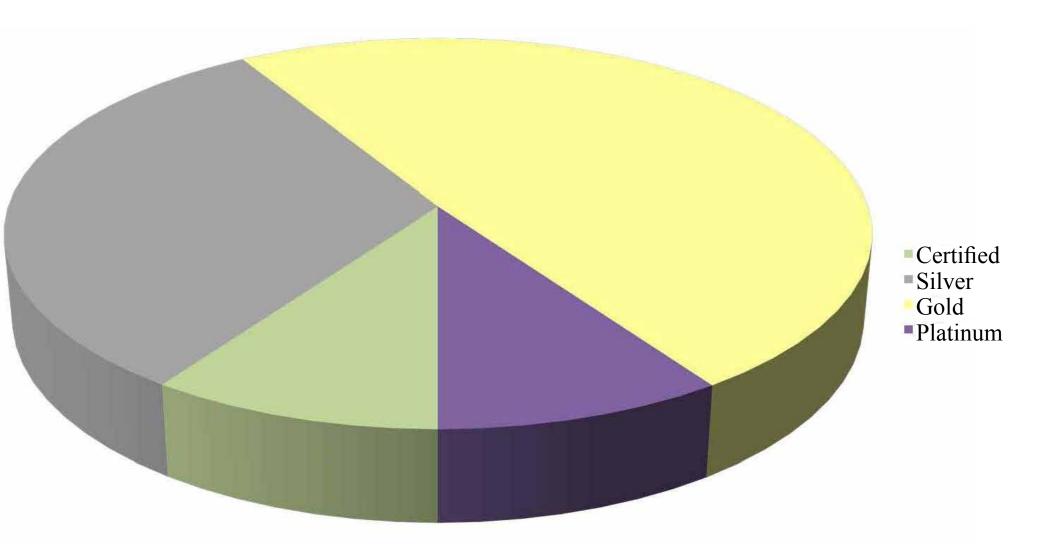

### LEED Certification Level

#### The District of Columbia

• The District of Columbia has had 72 LEED projects from 2003-2009

• Totaling 12.5 million square feet of LEED certified projects

•7 projects were LEED Platinum

#### Maryland

•Maryland jurisdictions had a total of 40 LEED projects from 2003-2009

•Totaling 3.8 million square feet of LEED Certified Projects

•3 projects were LEED Platinum

### Virginia

•Virginia jurisdictions had a total of 59 LEED projects between 2003- 2009

• Totaling 6.6 million square feet LEED certified projects

• 2 projects were certified LEED Platinum