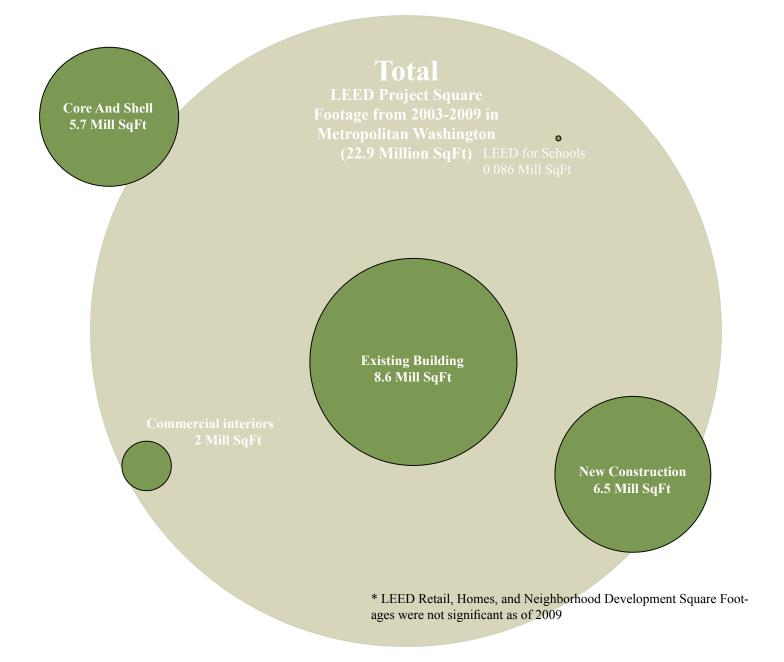

#### Scale of LEED Development

• The Metropolitan Washington Region has developed 22.9 million square feet of LEED Certified Construction.

#### LEED Registered Projects

**Total** LEED Project Square Footage from 2003-2009 in Metropolitan Washington (22.9 Million SqFt)