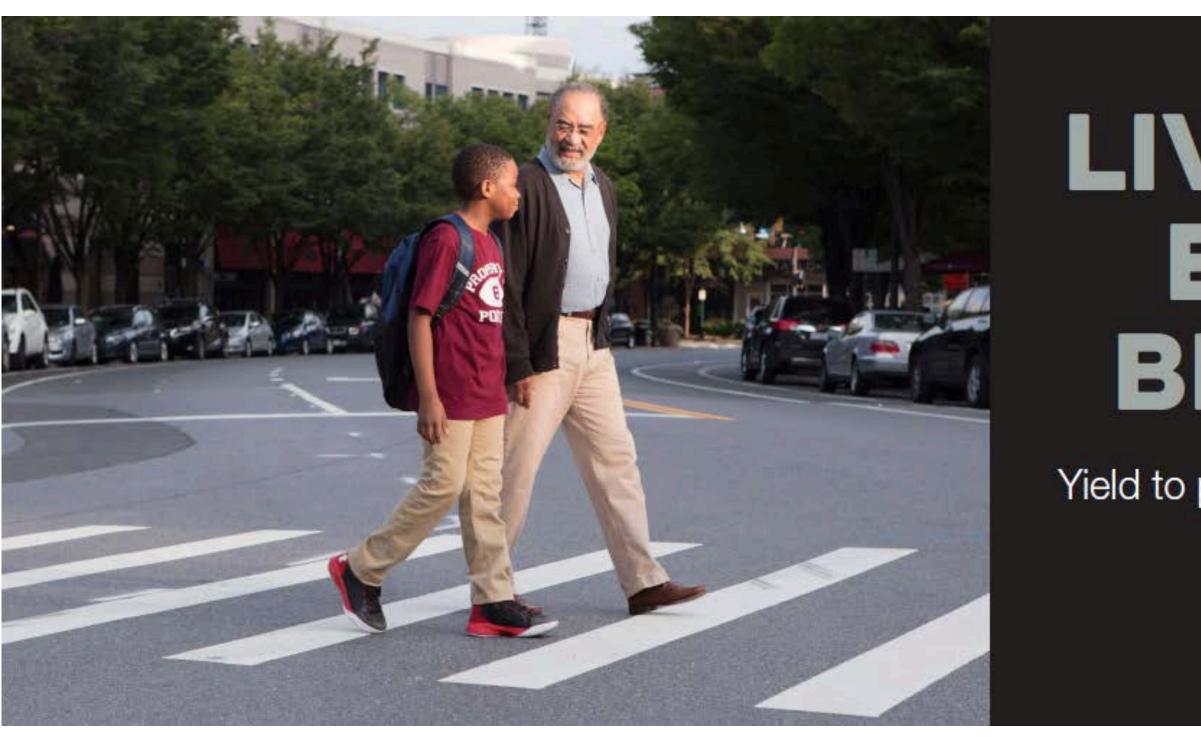

# LIVES ARE EASILY BROKEN.

### Yield to pedestrians when turning.

8

Subhead will be changed to "Yield to pedestrians when turning."