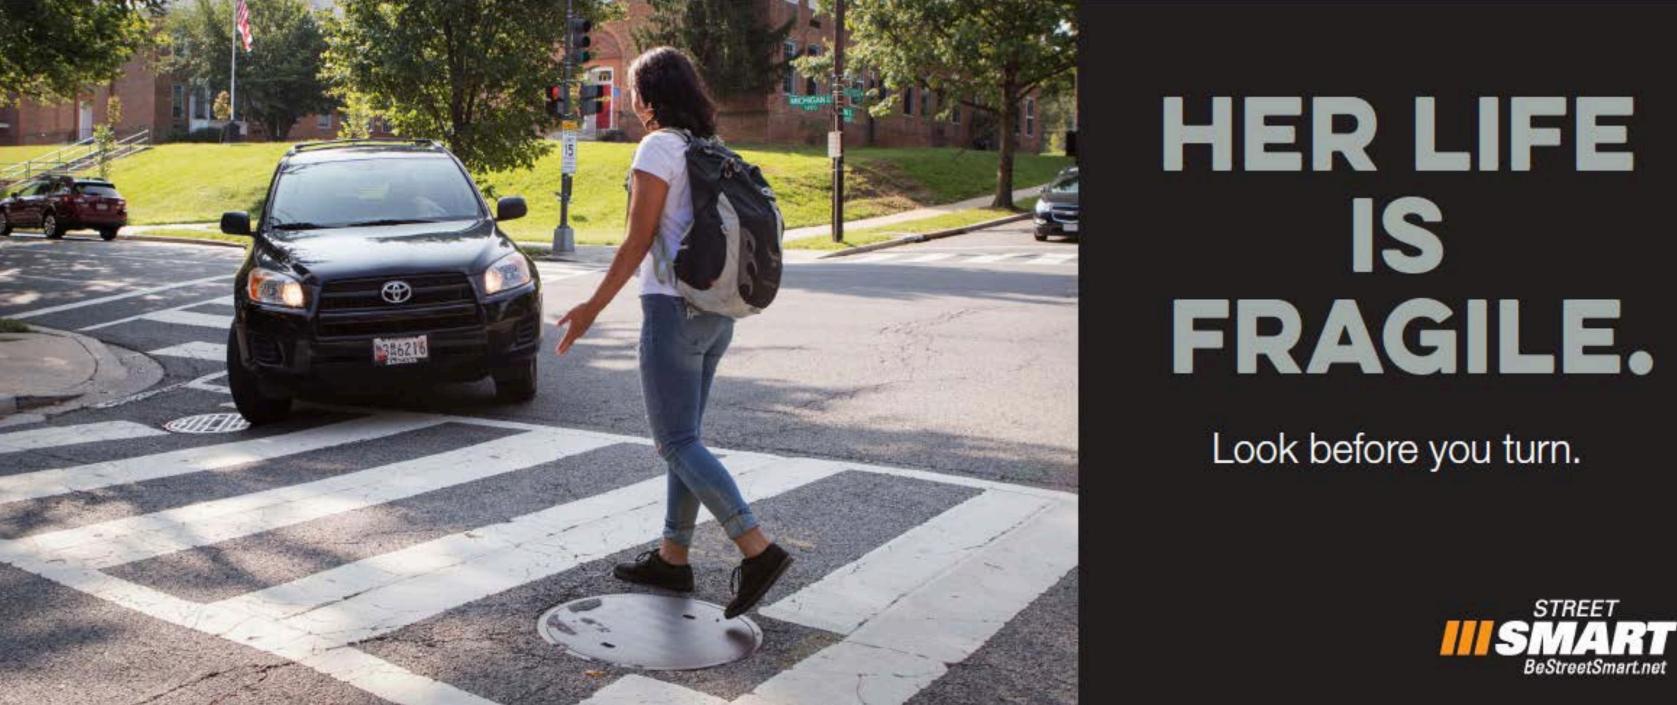

### Use the crosswalk.

Subhead will be changed to "Look before you turn."

# LIVES ARE EASILY BROKEN.