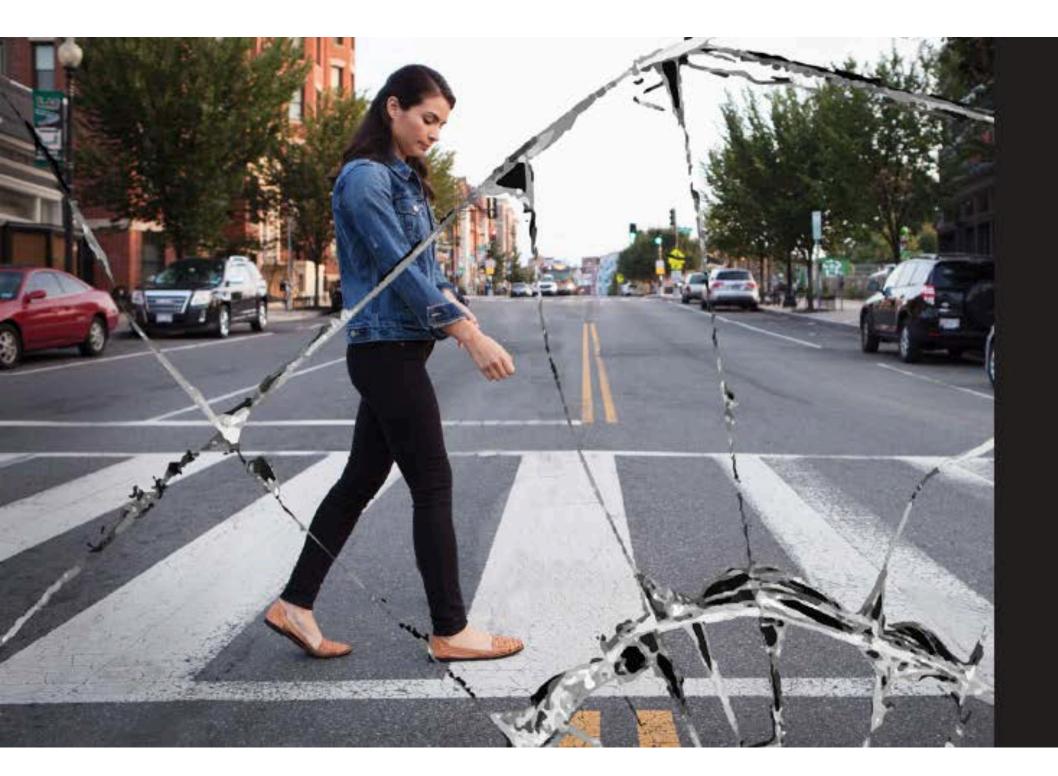

### EACH IMAGE WILL HAVE THE SHATTERED GLASS OVERLAY

### EXAMPLE OF SHATTERED GLASS OVERLAY

Slow down. Watch for pedestrians.

Stop bar will be removed and lane line will be dashed. Subhead will be changed to "Slow down. Stop for people crossing."