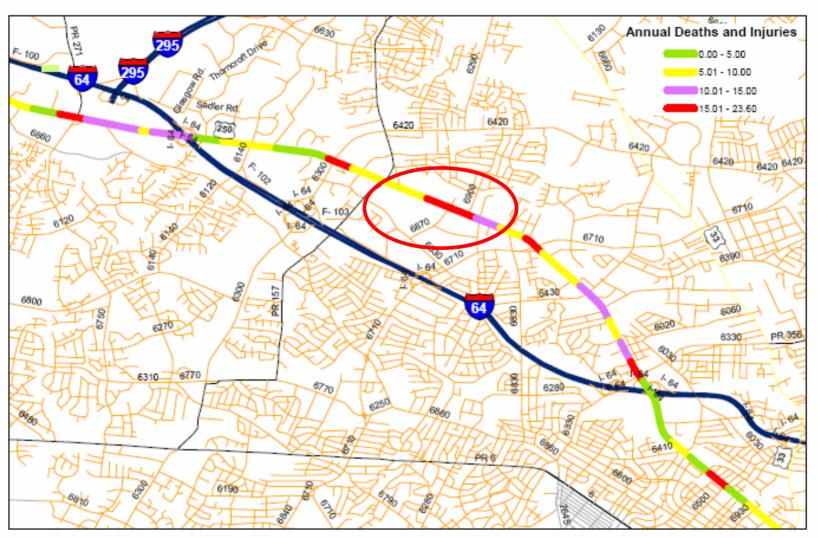

# Map Critical Roadway Sections based on Density

US 250 Broad Street Annual Deaths and Injuries per Quarter Mile per Year (2002-06 Average)