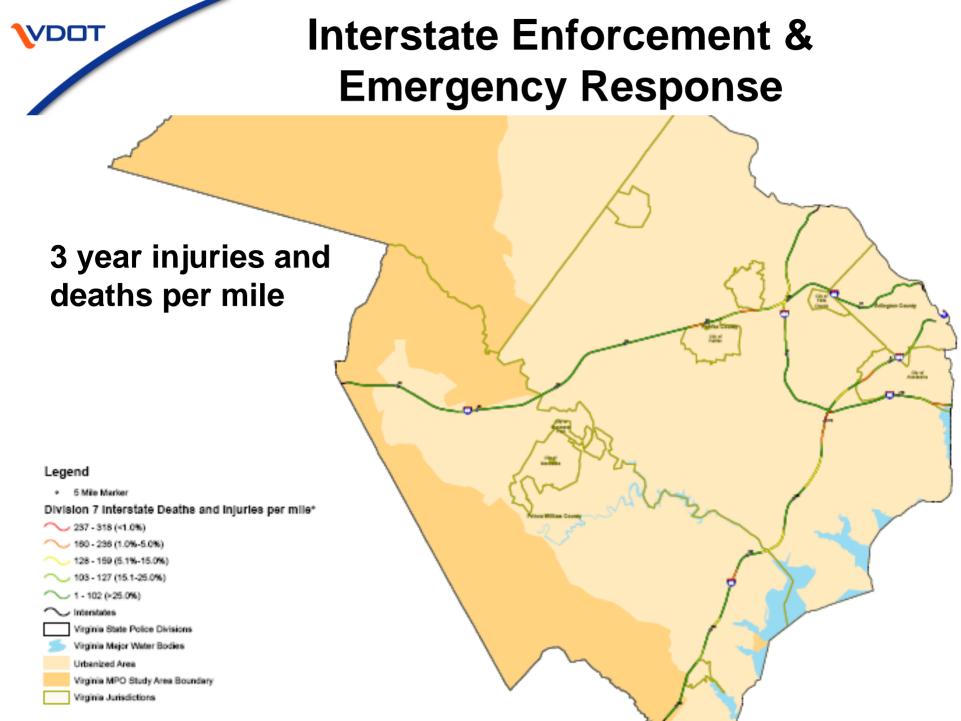

## Program Investment based on Deaths & Injuries by Jurisdiction

## Corridors with High Crash Rates (Red) and Congestion (Blue) for STARS