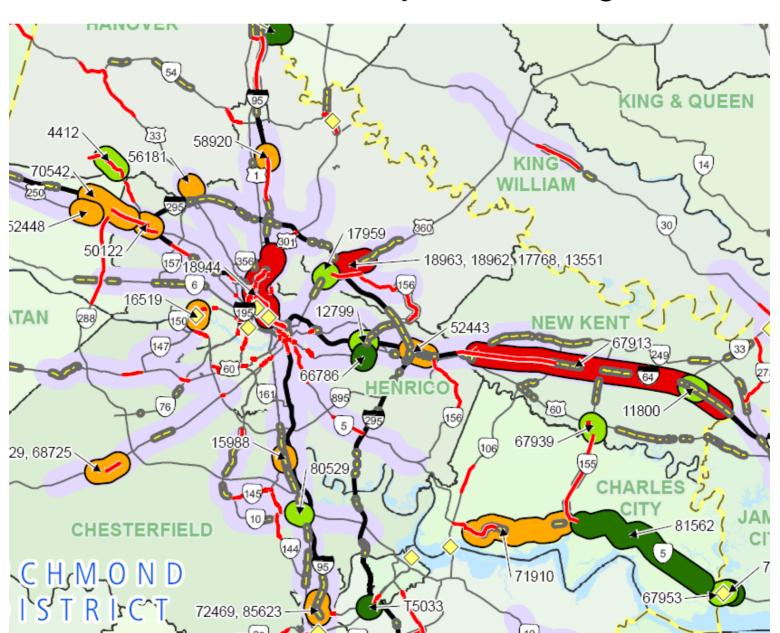

Improve traffic records to be more accurate and timely
- Incorporate Transportation Safety Planning into all levels of government
- Intersection Safety
  - Congested Areas
  - All users Bicycle and Pedestrian
- Roadway Departures
  - Keep drivers on the roadway
  - Minimize consequences when they leave



### **Commissioner Safety Initiatives**

Public Awareness

Program Investment

**Today's Focus** 

Accountability

Legislative Proposals



### **Joint Communications Campaign**



Consider joining Virginia's Highway Safety Challenge...



### Joint Safety Website for Virginia



www.safeVAhighways.org





## Program Investment based on Deaths & Injuries by Jurisdiction





## Corridors with High Crash Rates (Red) and Congestion (Blue) for STARS





### **VDOT's TIProject Planning**





Safety Planning Identify Hot Spots





### Intersection Crash Deaths and Injuries Ranked for STARs + Enforce





# Map Critical Roadway Sections based on Density

US 250 Broad Street Annual Deaths and Injuries per Quarter Mile per Year (2002-06 Average)





## Detailed Crash Analysis & Roadway Safety Assessments

- Conduct crash analysis and Roadway Safety Assessments on the critical locations following VDOT's guidelines
- Identify a range of short, medium and long term safety countermeasures



### Improving Safety Data in Virginia



**TREDS Update** 

**Roadway Network System Update**