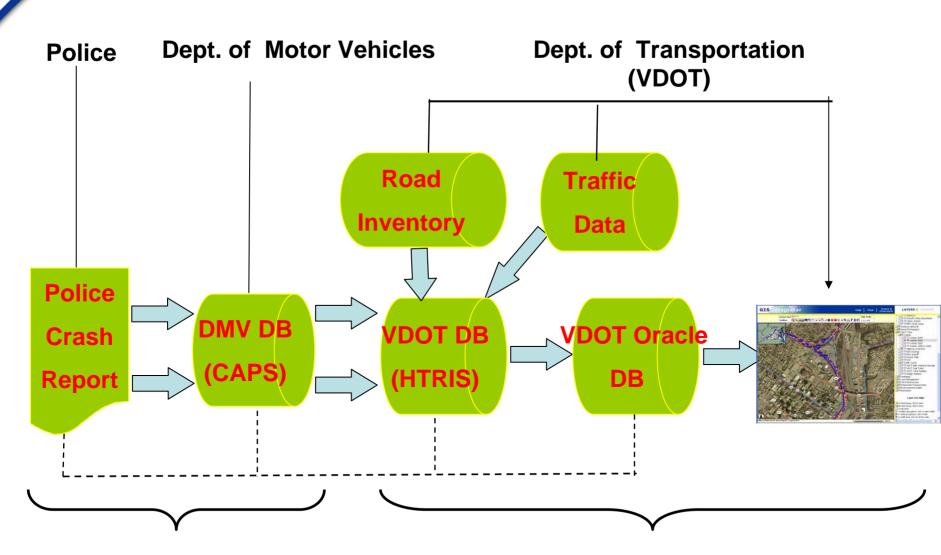

### Improving Safety Data in Virginia

**TREDS Update** 

**Roadway Network System Update**