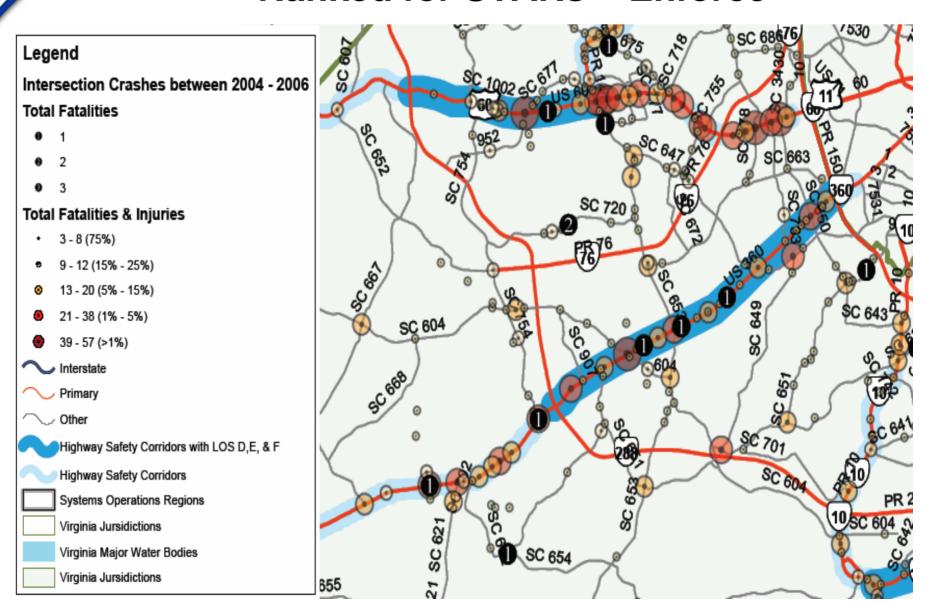

s of government
- Intersection Safety
  - Congested Areas
  - All users Bicycle and Pedestrian
- Roadway Departures
  - Keep drivers on the roadway
  - Minimize consequences when they leave



### **Commissioner Safety Initiatives**

Public Awareness

Program Investment

**Today's Focus** 

Accountability

Legislative Proposals



### **Joint Communications Campaign**



Consider joining Virginia's Highway Safety Challenge...



### Joint Safety Website for Virginia



www.safeVAhighways.org





## Program Investment based on Deaths & Injuries by Jurisdiction





## Corridors with High Crash Rates (Red) and Congestion (Blue) for STARS





### **VDOT's TIProject Planning**





Safety Planning Identify Hot Spots





### Intersection Crash Deaths and Injuries Ranked for STARs + Enforce





# Map Critical Roadway Sections based on Density

US 250 Broad Street Annual Deaths and Injuries per Quarter Mile per Year (2002-06 Average)





## Detailed Crash Analysis & Roadway Safety Assessments

- Conduct crash analysis and Roadway Safety Assessments on the critical locations following VDOT's guidelines
- Identify a range of short, medium and long term safety countermeasures



### Improving Safety Data in Virginia



**TREDS Update** 

**Roadway Network System Update**