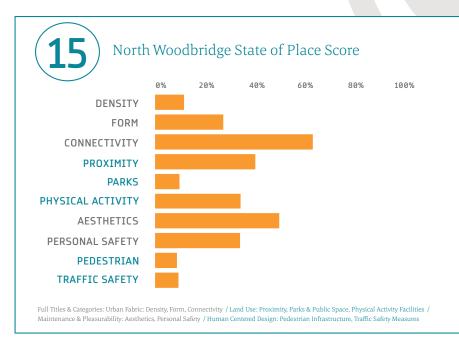

#### PLACEMAKING NEEDS

#### MOST NEEDED FOR WALKABILITY:

Pedestrian Safety, Density, Traffic Measures

- GREATEST RETURN ON **INVESTMENT:** Density, Form, Pedestrian Safety
- LOW-HANGING FRUIT: Physical Safety, Pedestrian Safety, Traffic Measures