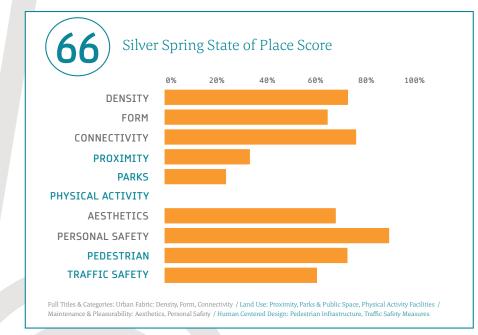

# Silver Spring

#### PLACEMAKING NEEDS

- MOST NEEDED FOR WALKABILITY: **Proximity**
- GREATEST RETURN ON **INVESTMENT:** Form

 LOW-HANGING FRUIT: Traffic Measures