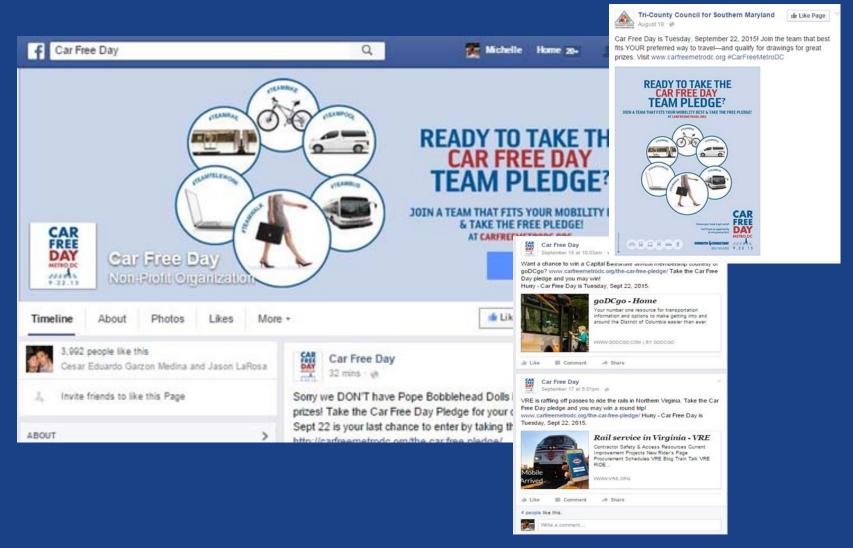

# **FACEBOOK**

#### **STRATEGY**

Identify sponsors to offer raffle prizes and promotions as incentives.

Allow those who pledge to choose a team: #teambike, #teamwalk, #teamrail, #teambus, #teampool, and #teamtelework

Promote with paid placements & engage with Social Media