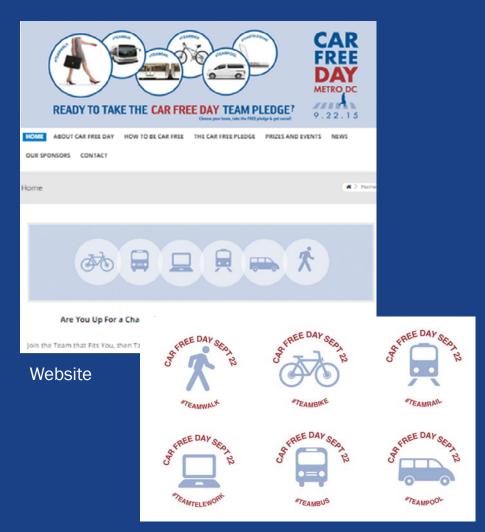

#### **STRATEGY**

Identify sponsors to offer raffle prizes and promotions as incentives.

Allow those who pledge to choose a team: #teambike, #teamwalk, #teamrail, #teambus, #teampool, and #teamtelework

Promote with paid placements & engage with Social Media