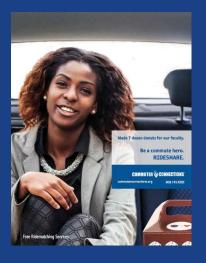

### **SPRING RIDESHARE**

#### Research

- Commuters primarily listen to broadcast radio when commuting (92.8% of listeners).
- Vertical viewing is increasing in popularity (29% simultaneously use smartphone, laptop, and TV).
- TV continues to dominate the viewing category (87% of adults).

### **SPRING RIDESHARE CAMPAIGN**