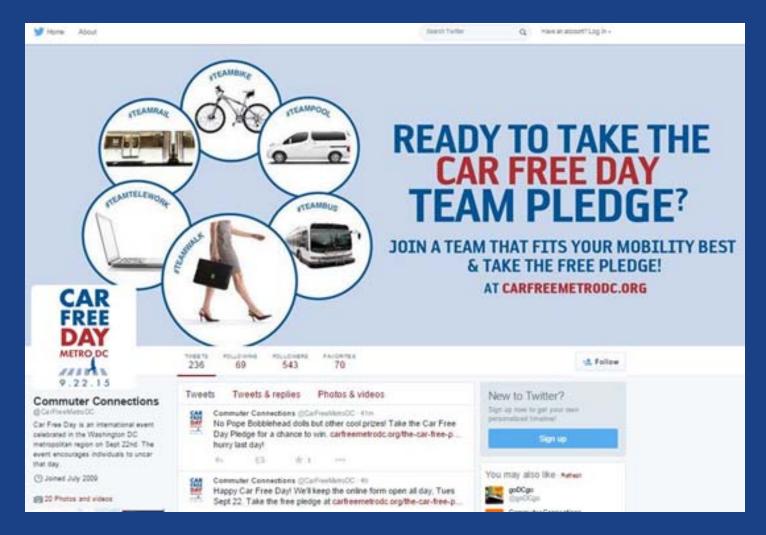

#### **TWITTER**

#### **STRATEGY**

Identify sponsors to offer raffle prizes and promotions as incentives.

Allow those who pledge to choose a team: #teambike, #teamwalk, #teamrail, #teambus, #teampool, and #teamtelework

Promote with paid placements & engage with Social Media