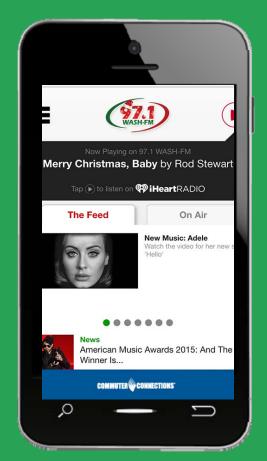

### **BANNER ADS**

- 1,134,762 impressions
- 3,155 clicks

WASH-FM

**WBIG-FM** 