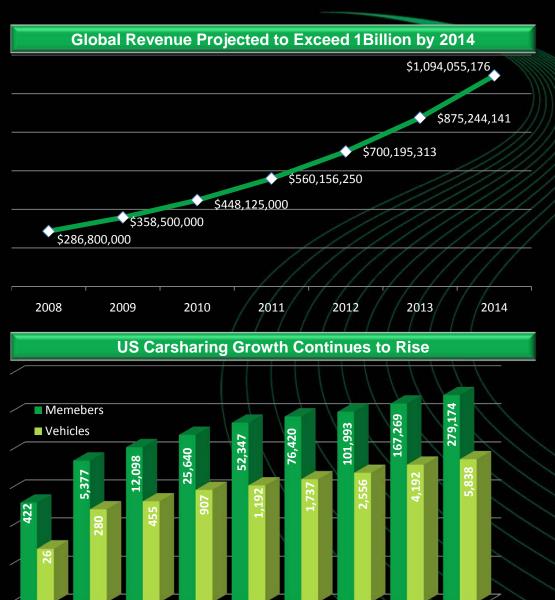

# THE VALUE PROPOSITION Individuals

Members Can Expect More than \$5,000/yr of Savings vs. Owning a Car!

For the same usage, carsharing saves money and time. Monthly figures based on American Automobile Association estimate of average vehicle cost and usage of approximately 1 hour per day.