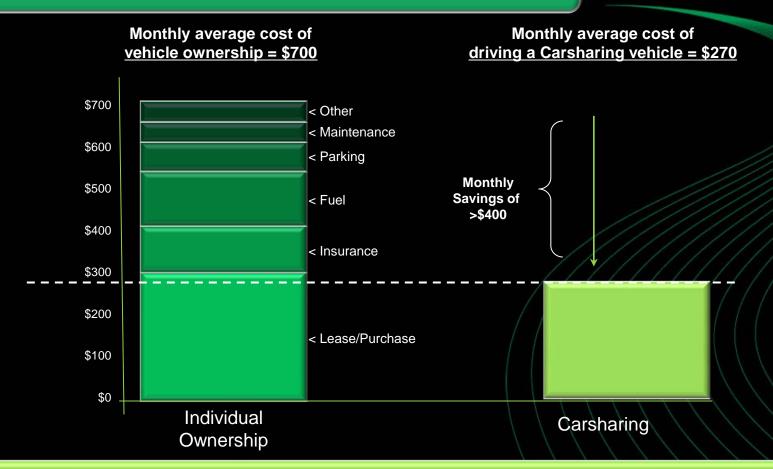

### **The Cost**

# THE VALUE PROPOSITION Individuals

Members Can Expect More than \$5,000/yr of Savings vs. Owning a Car!

For the same usage, carsharing saves money and time. Monthly figures based on American Automobile Association estimate of average vehicle cost and usage of approximately 1 hour per day.