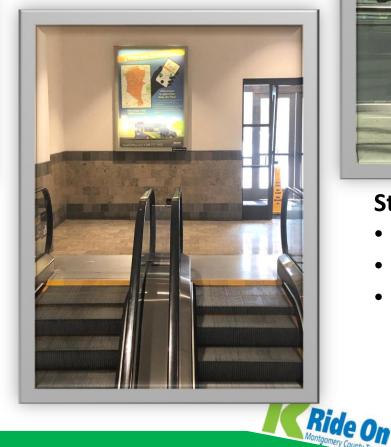

raged 34 per day
- Fourth Month averaged 44 per day
- Last 15 days averaged 54 per day

#### 2900 Software Downloads\*

23% took rides

#### Why Not?

- 40% Don't live in service areas
- 36% Just Testing the App
- 6% Wait time was too long
- 6% App is confusing

#### What would make riding more appealing

- 73% Expanded service areas
- 12% Door to Door service
- 10% Shorter wait times
- 4% Better user experience on the app

4200 Mobile Ad Click Throughs to <a href="https://www.RideOnFlex.com">www.RideOnFlex.com</a>

~3500 Software Downloads to date



\* Note: 228 Survey Respondents at 90 days



Average Wait Time: 8.26 Minutes
Primary Destinations: Metro Stations, Mall,
Schools, Town Center













**Back of Main Directories** 

Westfield Wheaton Mall

**Wall Ads Above Escalator** 





### **Standing Displays**

- Main Mall
- North Building
- South Building







Floors in front of Turnstiles



**Entrance Walls** 



**Rockville Station Banner** 



**Standing Displays on Platforms** 







# Riding the Flex is easy!

- 1. Download the Ride On Flex app
- App Store



- 2. Enter your pickup and drop off location within the zone.
- 3. Go to your pick up location.