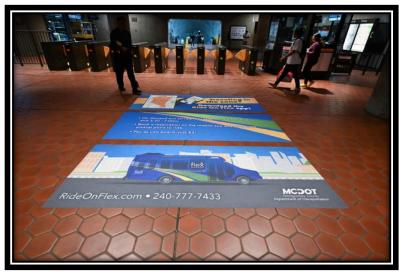

### **Standing Displays**

- Main Mall
- North Building
- South Building

Floors in front of Turnstiles

**Entrance Walls** 

**Rockville Station Banner** 

**Standing Displays on Platforms** 