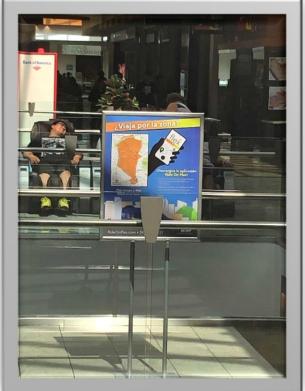

### **Standing Displays**

- Main Mall
- North Building
- South Building

Floors in front of Turnstiles

**Entrance Walls** 

**Rockville Station Banner** 

**Standing Displays on Platforms** 