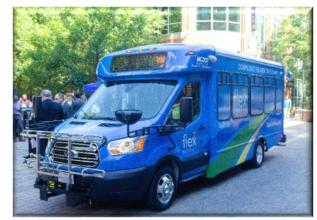

- ☐ Service launched on June 26, 2019
- ☐ Two zones for the Ride On Flex
- ☐ Operates weekdays 5 days a week from 6 am 7 pm.
- Wheaton/Glenmont Zone
  - □ 6:00 am 9:00 am and 3:30 pm 7 pm
  - ☐ Glenmont Station
  - Wheaton Station
- ☐ Rockville Zone
  - 9:00 am 3:30 pm
  - □ Rockville Station