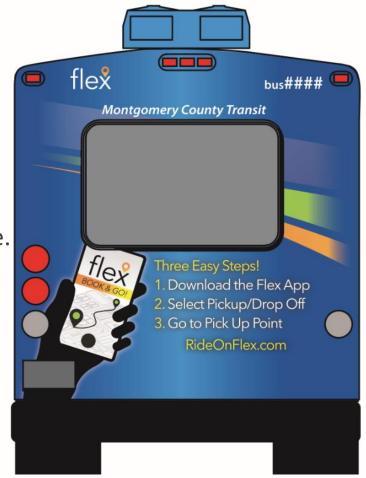

# Riding the Flex is easy!

- 1. Download the Ride On Flex app
- App Store

- 2. Enter your pickup and drop off location within the zone.
- 3. Go to your pick up location.