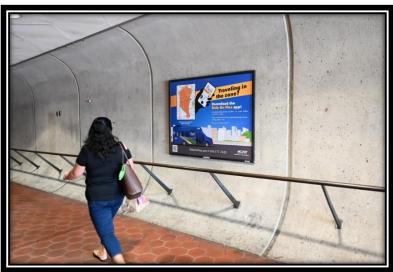

s\*

23% took rides

#### Why Not?

- 40% Don't live in service areas
- 36% Just Testing the App
- 6% Wait time was too long
- 6% App is confusing

#### What would make riding more appealing

- 73% Expanded service areas
- 12% Door to Door service
- 10% Shorter wait times
- 4% Better user experience on the app

4200 Mobile Ad Click Throughs to <a href="https://www.RideOnFlex.com">www.RideOnFlex.com</a>

~3500 Software Downloads to date



\* Note: 228 Survey Respondents at 90 days



Average Wait Time: 8.26 Minutes
Primary Destinations: Metro Stations, Mall,
Schools, Town Center













**Back of Main Directories** 

Westfield Wheaton Mall

**Wall Ads Above Escalator** 





### **Standing Displays**

- Main Mall
- North Building
- South Building







Floors in front of Turnstiles



**Entrance Walls** 



**Rockville Station Banner** 



**Standing Displays on Platforms** 







# Riding the Flex is easy!

- 1. Download the Ride On Flex app
- App Store



- 2. Enter your pickup and drop off location within the zone.
- 3. Go to your pick up location.