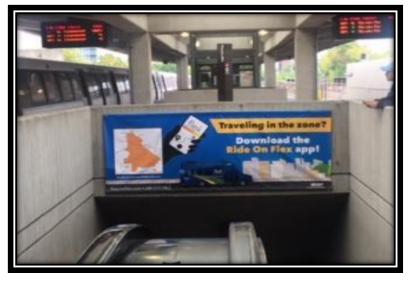

## Why Not?

- 40% Don't live in service areas
- 36% Just Testing the App
- 6% Wait time was too long
- 6% App is confusing

#### What would make riding more appealing

- 73% Expanded service areas
- 12% Door to Door service
- 10% Shorter wait times
- 4% Better user experience on the app

4200 Mobile Ad Click Throughs to <a href="https://www.RideOnFlex.com">www.RideOnFlex.com</a>

~3500 Software Downloads to date



\* Note: 228 Survey Respondents at 90 days



Average Wait Time: 8.26 Minutes
Primary Destinations: Metro Stations, Mall,
Schools, Town Center













**Back of Main Directories** 

Westfield Wheaton Mall

**Wall Ads Above Escalator** 





### **Standing Displays**

- Main Mall
- North Building
- South Building







Floors in front of Turnstiles



**Entrance Walls** 



**Rockville Station Banner** 



**Standing Displays on Platforms** 







# Riding the Flex is easy!

- 1. Download the Ride On Flex app
- App Store



- 2. Enter your pickup and drop off location within the zone.
- 3. Go to your pick up location.