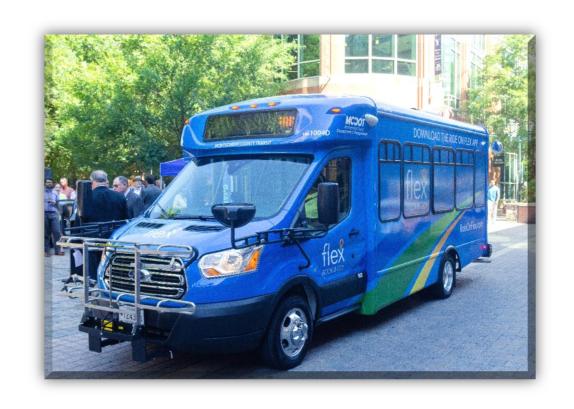

- ☐ Service launched on June 26, 2019
- ☐ Two zones for the Ride On Flex
- ☐ Operates weekdays 5 days a week from 6 am 7 pm.
- Wheaton/Glenmont Zone
  - □ 6:00 am 9:00 am and 3:30 pm 7 pm
  - ☐ Glenmont Station
  - Wheaton Station
- ☐ Rockville Zone
  - 9:00 am 3:30 pm
  - □ Rockville Station