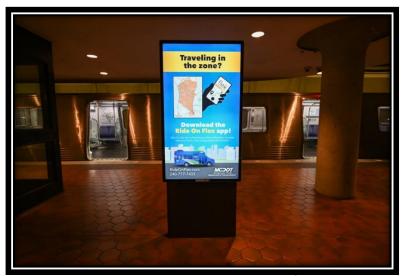

### **Standing Displays**

- Main Mall
- North Building
- South Building

Floors in front of Turnstiles

**Entrance Walls** 

**Rockville Station Banner** 

**Standing Displays on Platforms** 