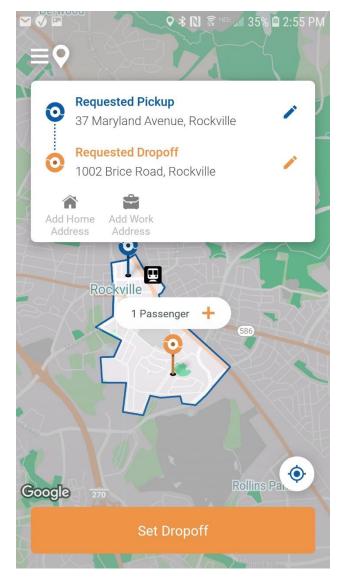

# Riding the Flex is easy!

- 1. Download the Ride On Flex app
- App Store

- 2. Enter your pickup and drop off location within the zone.
- 3. Go to your pick up location.