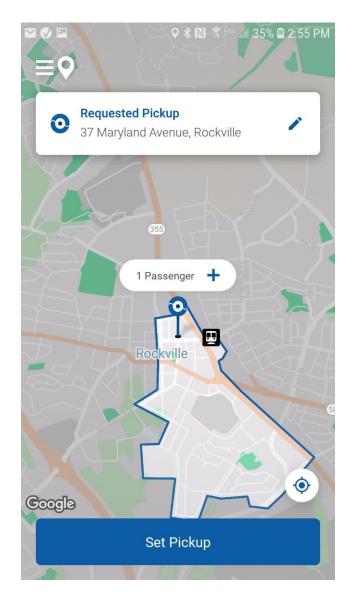

# Riding the Flex is easy!

- 1. Download the Ride On Flex app
- App Store

- 2. Enter your pickup and drop off location within the zone.
- 3. Go to your pick up location.