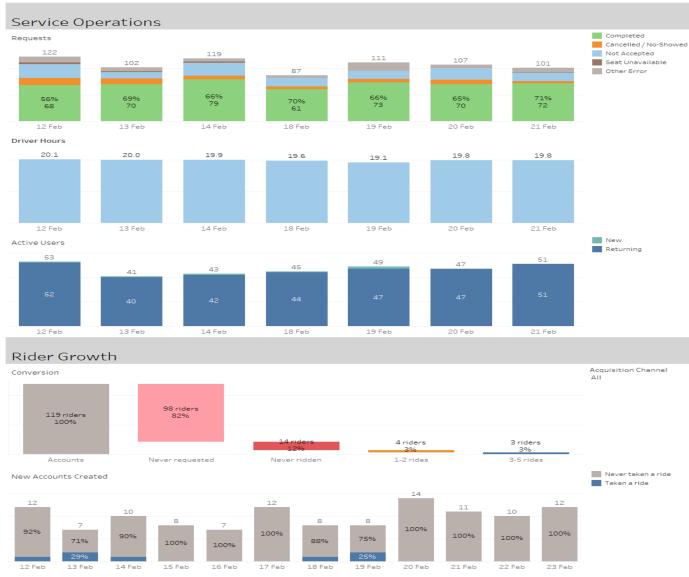

**Performance Metrics** 

Rides Completed

Average Wait time

Primary Destination

Number of Downloads

#### **Completed Rides**

- First Month averaged 22 per day
- Second Month averaged 28 per day
- Third Month averaged 34 per day
- Fourth Month averaged 44 per day
- Last 15 days averaged 54 per day

#### 2900 Software Downloads\*

23% took rides

~3500 Software Downloads to date

\* Note: 228 Survey Respondents at 90 days

Average Wait Time: 8.26 Minutes
Primary Destinations: Metro Stations, Mall,
Schools, Town Center

**Back of Main Directories** 

Westfield Wheaton Mall