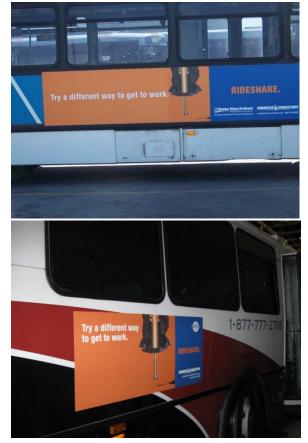

## **Member Donated Space**

The free contributions of Commuter Connection network members are much valued as an effective channel for communicating the Commuter Connections message. By delivering the Commuter Connections message along the much traveled commuter routes, Commuter Connections is assured frequency of message in an affordable and effective manner. Commuter Connections has received generous donations of space on transit interiors and exteriors, shelters, and vanpools from the following network members:

## Montgomery County Ride On and Loudoun VRT buses

Montgomery County Ride On and Loudoun VRT buses with Rideshare and Guaranteed Ride Home messages

Frederick TransIT bus exterior with the Rideshare message