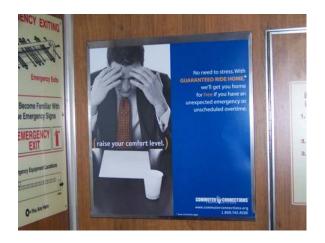

The Guaranteed Ride Home program is the insurance policy that most commuters hope they will not have to use but are reassured to know is there. Using the Commuter Connections' blue branding color as the predominant color, a contrasting bright orange was used to be visually hard hitting. Up close and personal graphics demonstrated the benefits of the Guaranteed Ride Home program. Commuters were offered a way to raise their comfort level while remaining in control. The print and radio concepts were tightly coupled to reinforce the message.

#### Guaranteed Ride Home::60—"Comfort Level"

A stressed-out executive loses it. He has been told he must work late to finish a project but he can't find the project folder and he's worried about missing his vanpool. His coworker reminds him that Guaranteed Ride Home will get him home in case of unscheduled overtime. He regains his composure, thanks his co-worker for saving him, who in turn reminds him that it was registering for Guaranteed Ride Home that saved him.