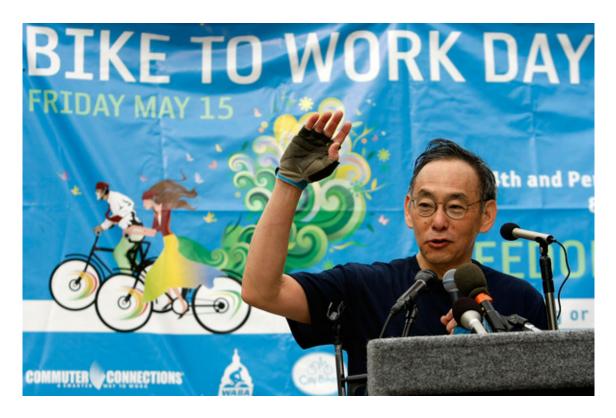

## **Bike to Work Day**

The sun shone on May 15, 2009 as over 8,000 of commuters registered to bicycle to work on Bike to Work Day. Adults 25-49, slightly skewed toward men, with a household income above \$30,000 were targeted through radio advertising at a cost of \$24,000. Employers and employees were targeted through a distribution of 75,000 posters and rack cards. Signage appeared on Downtown Circulator buses. T-shirts were provided to 7,500 bicyclists who registered and participated. A sponsorship drive resulted in 31 sponsors and generated contributions to offset some of the marketing costs. The younger target audience was reached through pages on the social networking sites, Facebook and Twitter.

Secretary of Energy Stephen Chu speaks at Freedom Plaza on Bike to Work Day.
(Photo by Alex Wong/Getty Images North America)

The graphic elements developed for Bike to Work Day had a strong visual presence on both print and Internet appearing on many network member web sites and social networking sites.

#### **Commuter Connections in the News**

Commuter Connections figured prominently in transportation-related articles as either a source for transportation solution as or as an advocate for transportation alternatives to the single occupant vehicle commute. Special events factored prominently in the coverage with significant media attention around Car Free Day in September and Bike to Work Day in May, plus an article in the Washington Post following the Employer Recognition Awards.