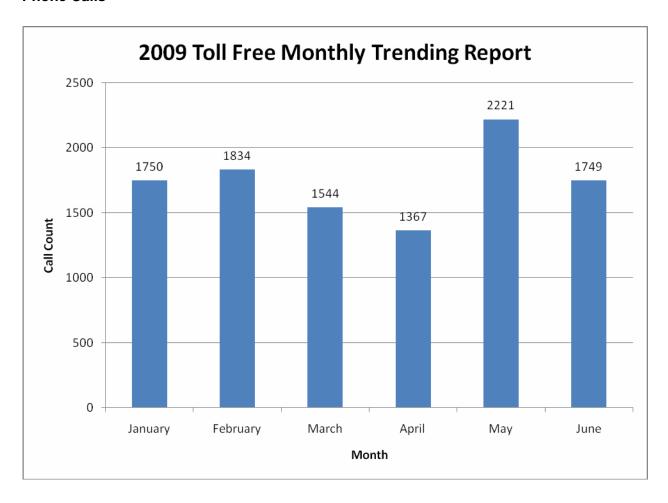

|        | 51,563 |        | 46,876 | -4,687 | -9.09%  |

# **Spring 2009 Internet Activity**

| Website      | Impressions | Clicks | CTR    | CPM    | CPC    |
|--------------|-------------|--------|--------|--------|--------|
| accuweather  | 1,017,400   | 1,240  | 0.122% | \$3.00 | \$2.46 |
| monster      | 2,719,789   | 8,979  | 0.330% | \$5.00 | \$1.51 |
| RON popunder | 1,012,606   | 4,033  | 0.398% | \$7.00 | \$1.76 |
| WashTimes    | 783,502     | 975    | 0.124% | \$4.00 | \$3.21 |

## Facebook

| Facebook - Unicycle | 856448  | 194 | 0.023% | \$1.50 | \$6.62 |
|---------------------|---------|-----|--------|--------|--------|
| Facebook - Pogo     | 852799  | 199 | 0.023% | \$1.50 | \$6.43 |
| Facebook - GRH      | 1686040 | 423 | 0.025% | \$1.50 | \$5.98 |

# **Phone Calls**



# **Guaranteed Ride Home Applications**

| FY08   | GRH          | FY09   | GRH          |        |         |
|--------|--------------|--------|--------------|--------|---------|
| Month  | Applications | Month  | Applications | +/-    | +/- %   |
| Jan-08 | 989          | Jan-09 | 372          | -617   | -62.39% |
| Feb-08 | 688          | Feb-09 | 326          | -362   | -52.62% |
| Mar-08 | 595          | Mar-09 | 515          | -80    | -13.45% |
| Apr-08 | 823          | Apr-09 | 391          | -432   | -52.49% |
| May-08 | 991          | May-09 | 344          | -647   | -65.29% |
| Jun-08 | 1277         | Jun-09 | 438          | -839   | -65.70% |
|        | 5,363        |        | 2,386        | -2,977 | -55.51% |

# **Rideshare Applications**

| FY08   | Rideshare    | FY09   | R