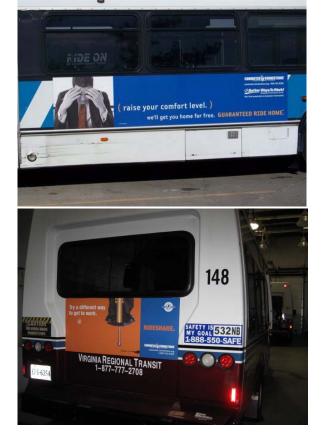

## **Member Donated Space**

The free contributions of Commuter Connection network members are much valued as an effective channel for communicating the Commuter Connections message. By delivering the Commuter Connections message along the much traveled commuter routes, Commuter Connections is assured frequency of message in an affordable and effective manner. Commuter Connections has received generous donations of space on transit interiors and exteriors, shelters, and vanpools from the following network members:

## Montgomery County Ride On and Loudoun VRT buses

Montgomery County Ride On and Loudoun VRT buses with Rideshare and Guaranteed Ride Home messages

Frederick TransIT bus exterior with the Rideshare message