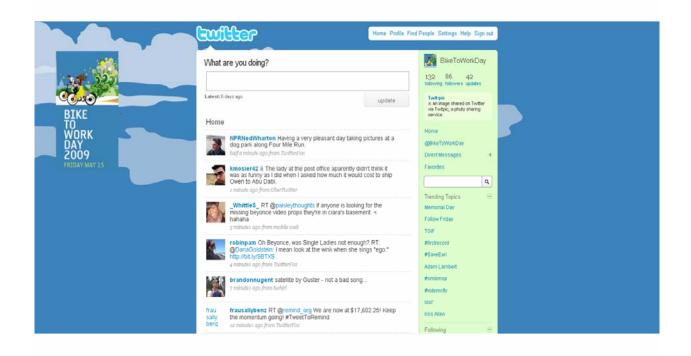

A Facebook group and Twitter account were created for Bike to Work Day in mid-April. This was one of Commuter Connections' first forays into social networking and was a learning experience for all involved. The Facebook page garnered 57 members. Twitter had a more active involvement in the week immediately preceding the event resulting in following 132 users on the day of the event and being followed by 89. Most of the tweets on the day of the event were enthusiastic and supportive and seemed to reflect a very successful event.