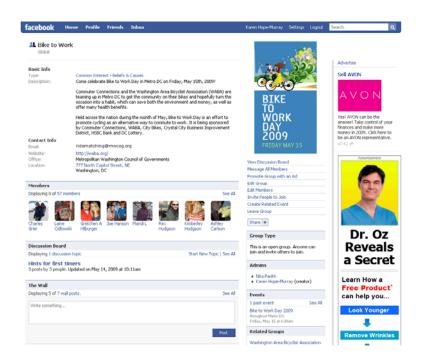

A Facebook group and Twitter account were created for Bike to Work Day in mid-April. This was one of Commuter Connections' first forays into social networking and was a learning experience for all involved. The Facebook page garnered 57 members. Twitter had a more active involvement in the week immediately preceding the event resulting in following 132 users on the day of the event and being followed by 89. Most of the tweets on the day of the event were enthusiastic and supportive and seemed to reflect a very successful event.