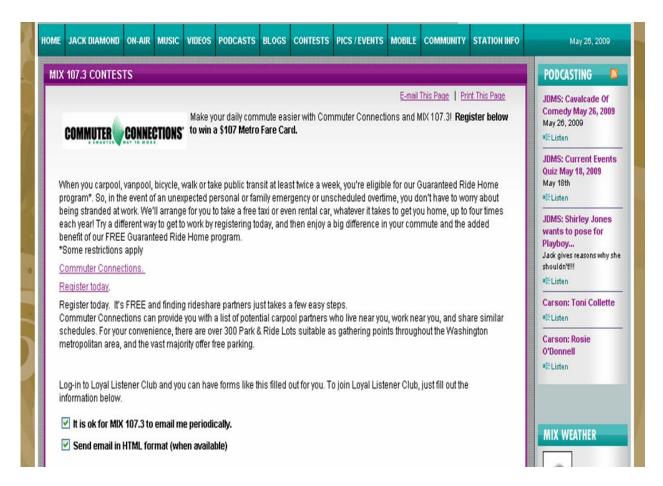

In addition to the value add promotions provided by the radio stations, the coffee cup sleeve vendor sponsored a Commuter Connections coffee day on Tuesday, May 5th, from 8 AM to 10AM at the Cornerstone Cafe at 1501 M St. NW. As part of the promotion, the café provided free coffee for 2 hours for up to 200 customers. Balloons were provided by the vendor and Commuter Connections representatives were on hand to answer questions and distribute literature.

**Commuter Connections coffee day event at the Cornerstone Cafe** 