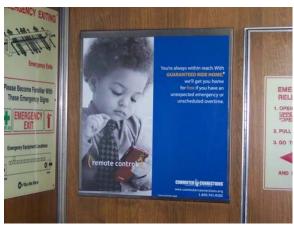

The Guaranteed Ride Home program is the insurance policy that most commuters hope they will not have to use but are reassured to know is there. Using the Commuter Connections' blue branding color as the predominant color, a contrasting bright orange was used to be visually hard hitting. Up close and personal graphics demonstrated the benefits of the Guaranteed Ride Home program. Commuters were offered a way to raise their comfort level while remaining in control. The print and radio concepts were tightly coupled to reinforce the message.

#### Guaranteed Ride Home::60—"Comfort Level"

A stressed-out executive loses it. He has been told he must work late to finish a project but he can't find the project folder and he's worried about missing his vanpool. His coworker reminds him that Guaranteed Ride Home will get him home in case of unscheduled overtime. He regains his composure, thanks his co-worker for saving him, who in turn reminds him that it was registering for Guaranteed Ride Home that saved him.