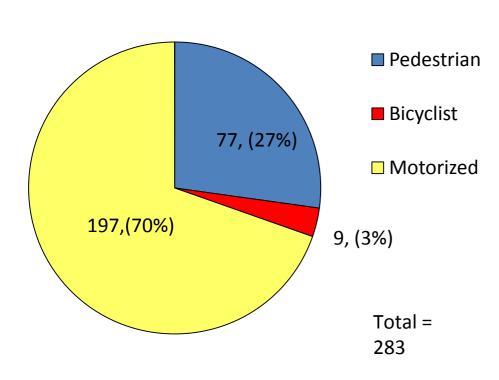

### Pedestrian, Bicyclist, & Motorized Traffic Fatalities in the Washington Region, 2010

11/10/2011 2