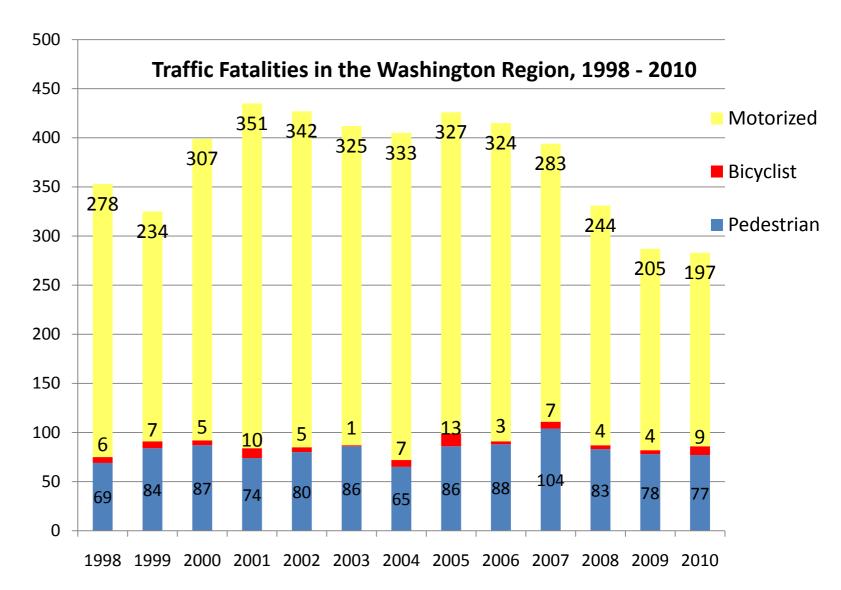

# STREET //SN/ART

### Campaign Summary

November 10, 2011



### Regional Traffic Fatalities

### Pedestrian, Bicyclist, & Motorized Traffic Fatalities in the Washington Region, 2010





11/10/2011 2



### Pedestrian & Bicyclist Fatalities by Jurisdiction

| Jurisdiction              | 2006 | 2007 | 2008 | 2009 | 2010 | Total |
|---------------------------|------|------|------|------|------|-------|
| District of Columbia      | 17   | 27   | 15   | 16   | 16   | 91    |
| Charles County            | 2    | 6    | 1    | 3    | 3    | 15    |
| Frederick County          | 4    | 1    | 0    | 1    | 4    | 10    |
| Montgomery County         | 18   | 18   | 19   | 15   | 14   | 84    |
| Prince George's<br>County | 20   | 29   | 41   | 23   | 23   | 136   |
| Arlington County          | 1    | 1    | 1    | 4    | 1    | 8     |
| City of Alexandria        | 1    | 2    | 0    | 0    | 2    | 5     |
| Fairfax County            | 20   | 17   | 4    | 11   | 13   | 65