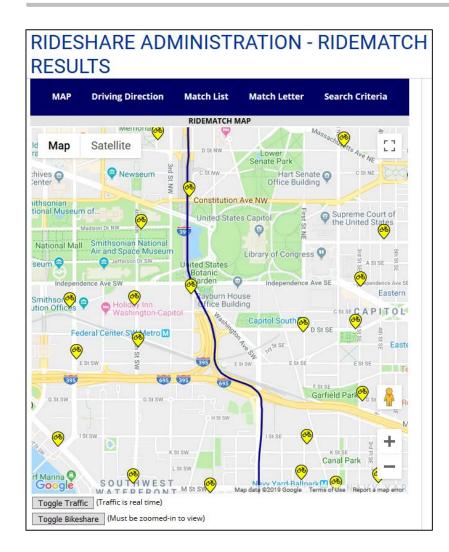

#### TDM SYSTEM UPDATE

#### **FY2019 Enhancements**

Dan Sheehan Program Manager

Commuter Connections Ridematching Committee June 18, 2019



#### **Presentation Overview**

- Updates since the March meeting
- Review of all FY2019 TDM System enhancements
- Plans for FY2020



## New Update: Verified Commute Logging







#### **New Update: Special Events**

#### SPECIAL EVENTS ADMINISTRATION - EVENT MATCHES



# SPECIAL EVENTS ADMINISTRATION - EVENT MATCHES





# New Update: Duplicate Employer Prevention





#### **New Update: Co-Branded Matchletters**











MATCH LETTER Print View

COMMUTER CONNECTIONS.

A SMARTER WAY TO WORK



#### **New Update: Email Communications**

- Partner Agency Emails
- Commuter-to-Commuter Emails



# FY19 Review: Capital Bikeshare







# FY19 Review: Marketing Enhancements





# FY19 Review: Marketing Enhancements



#### AD SOURCE ADMINISTRATION

| Manage an Ad Source from the list below or ADD a new one. |                                       |             |        |                |             |
|-----------------------------------------------------------|---------------------------------------|-------------|--------|----------------|-------------|
| Code                                                      | Description                           | Date Active | Active | # of Commuters | Manage      |
| APPCP1                                                    | Account created through CarpoolNow    | 03/26/2019  | Yes    | 1              | EDIT        |
| APPCP2