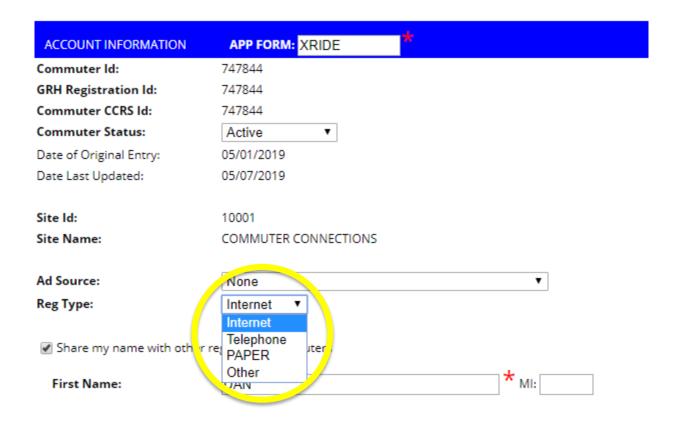

| Description                           | Date Active | Active | # of Commuters | Manage      |
| APPCP1                                                    | Account created through CarpoolNow    | 03/26/2019  | Yes    | 1              | EDIT        |
| APPCP2                                                    | TEST                                  | 03/26/2019  | Yes    | 0              | EDIT DELETE |
| APPCC1                                                    | Account created through CC mobile app | 03/26/2019  | Yes    | 0              | EDIT DELETE |
| FBGRH1                                                    | Baltimore GRH for FB                  | 03/29/2019  | Yes    | 0              | EDIT DELETE |



# FY19 Review: Marketing Enhancements





#### FY19 Review: Address Standardization





#### FY20 Plans: Conversion to ArcGIS

- Currently developing the Commuter Connections GIS Depot
  - Replace Google with ESRI ArcGIS
  - Internally program geocodes, routing, and map queries
- Ridematching Batch Geocoding Update
  - Safety-net to ensure commuters have proper geocodes
- Ridematching Algorithm Enhancements
  - Update of current route matching algorithms to consider and use alternate origins and destinations.



# FY20 Plans: incenTrip

- Point structure adjustments
- Commuter Connections Integration
  - Registered carpools
  - Incentive administration





#### **Dan Sheehan**

Program Manager (202) 962-3287 dsheehan@mwcog.org

Metropolitan Washington Council of Governments 777 North Capitol Street NE, Suite 300 Washington,