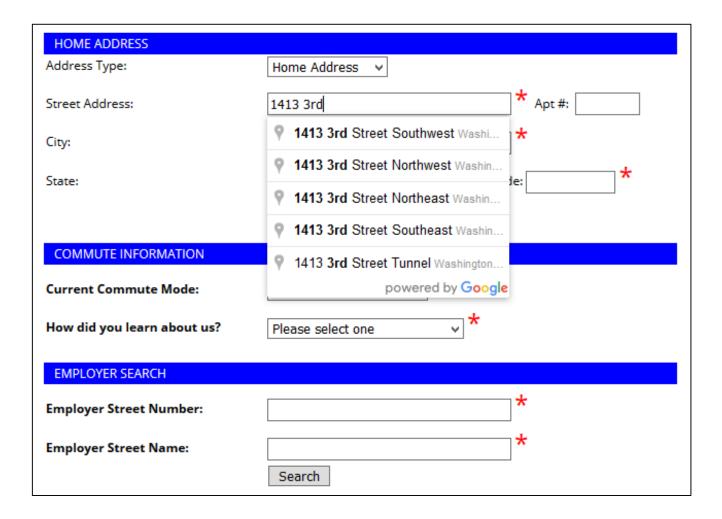

tion                           | Date Active | Active | # of Commuters | Manage      |
| APPCP1                                                    | Account created through CarpoolNow    | 03/26/2019  | Yes    | 1              | EDIT        |
| APPCP2                                                    | TEST                                  | 03/26/2019  | Yes    | 0              | EDIT DELETE |
| APPCC1                                                    | Account created through CC mobile app | 03/26/2019  | Yes    | 0              | EDIT DELETE |
| FBGRH1                                                    | Baltimore GRH for FB                  | 03/29/2019  | Yes    | 0              | EDIT DELETE |



# FY19 Review: Marketing Enhancements





#### FY19 Review: Address Standardization





#### FY20 Plans: Conversion to ArcGIS

- Currently developing the Commuter Connections GIS Depot
  - Replace Google with ESRI ArcGIS
  - Internally program geocodes, routing, and map queries
- Ridematching Batch Geocoding Update
  - Safety-net to ensure commuters have proper geocodes
- Ridematching Algorithm Enhancements
  - Update of current route matching algorithms to consider and use alternate origins and destinations.



# FY20 Plans: incenTrip

- Point structure adjustments
- Commuter Connections Integration
  - Registered carpools
  - Incentive administration





#### **Dan Sheehan**

Program Manager (202) 962-3287 dsheehan@mwcog.org

Metropolitan Washington Council of Governments 777 North Capitol Street NE, Suite 300 Washington, DC 20002