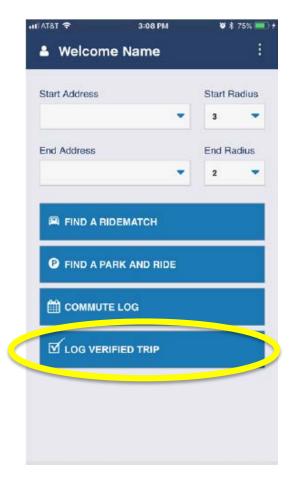

#### TDM SYSTEM UPDATE

#### **FY2019 Enhancements**

Dan Sheehan Program Manager

Commuter Connections Ridematching Committee June 18, 2019



#### **Presentation Overview**

- Updates since the March meeting
- Review of all FY2019 TDM System enhancements
- Plans for FY2020



## New Update: Verified Commute Logging







#### **New Update: Special Events**

#### SPECIAL EVENTS ADMINISTRATION - EVENT MATCHES



# SPECIAL EVENTS ADMINISTRATION - EVENT MATCHES





# New Update: Duplicate Employer Prevention





#### **New Update: Co-Branded Matchletters**











MATCH LETTER Print View

COMMUTER CONNECTIONS.

A SMARTER WAY TO WORK



#### **New Update: Email Communications**

- Partner Agency Emails
- Commuter-to-Commuter Emails



# FY19 Review: Capital Bikeshare







# FY19 Review: Marketing Enhancements





# FY19 Review: Marketing Enhancements



#### AD SOURCE ADMINISTRATION

| Manage an Ad Source from the list below or ADD a new one. |                                       |             |        |                |             |
|-----------------------------------------------------------|