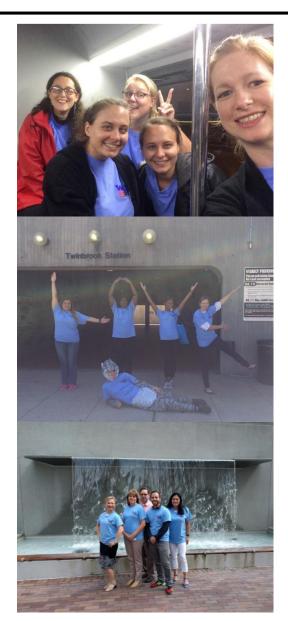

2016 Walk & Ride Challenge Kristen Blackmon, Traci McPhail, Mark Sofman

### Goals

- Provide a fun event that promotes walking and the use of transit.
- Help Montgomery County employees learn how easy it is to get in and around on foot or by the use of transit instead of driving.
- Encourage team building among co-workers.
- Promote businesses supporting traffic mitigation while developing relationships between TMD office and employers and employees.