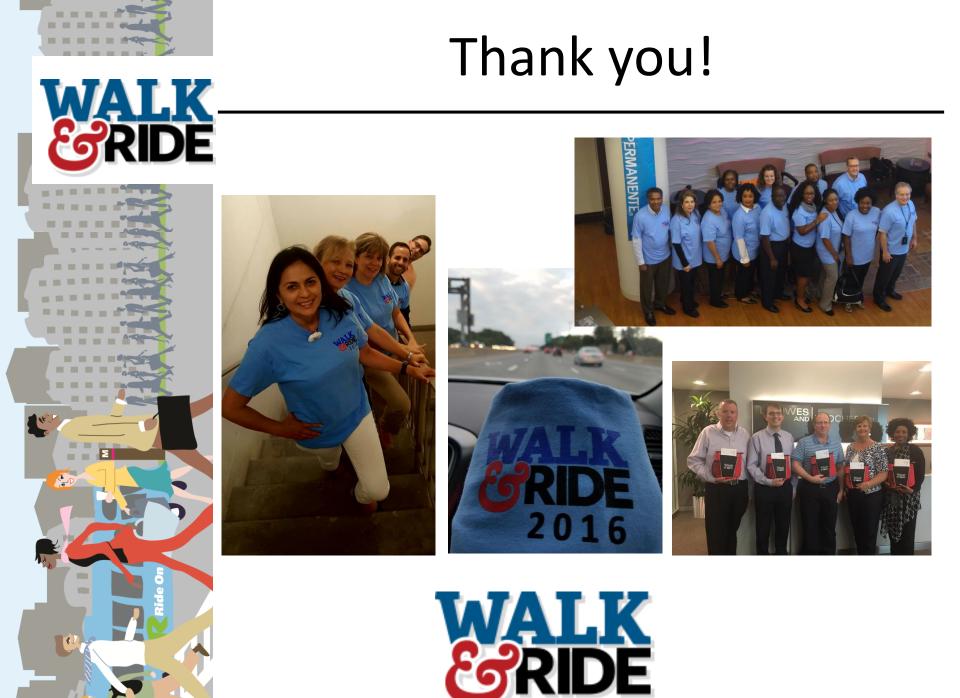

ail:        | Maryland 💌                 |                                               |     |       |

### www.walkandride.net

RE

Add Re



### Website



# Weekly Challenges

- Show Us Your Commute
  Website Scavenger Hunt
  Bethesda Facebook Comment
  - Change Your Commute Campaign
  - Ride the Bethesda Circulator
  - Visit our Sponsors
  - Best Team Name
  - Other prizes Early Bird Registrant, Post Event Survey



# Post Event Survey



- Each year, we distribute a short 10-question survey via email to all participants.
- To encourage a higher response rate, we advertise a random drawing from all survey respondents for a prize \$25 gift card.

• Responses help to determine changes for next year's Challenge and success at motivating participants to use alternative commute modes.