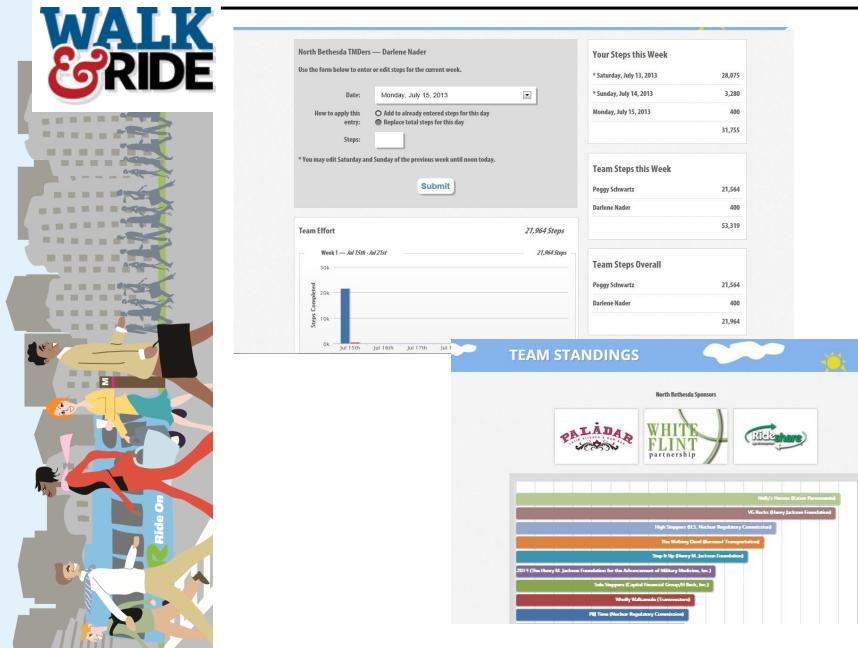

### Track Your Watch Your Progress Steps

With a pedometer, which we will provide for you and your teammates, you'll track the day and enter them into our

This Challenge tracks walking You'll be able to watch your team's progress and check yourselves against other number of steps you take each participating teams on a weekly rollerblading, running, aerobic basis.