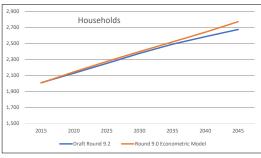

14-Dec-20 (June 2015) ROUND 9.0 ECONOMETRIC MODEL RESULTS (thousands) - COG / TPB Planning Area

|                                                          | <u>2015</u> | 2020    | <u>2025</u> | 2030    | <u>2035</u> | 2040    | 2045                          |
|----------------------------------------------------------|-------------|---------|-------------|---------|-------------|---------|-------------------------------|
| TOTAL EMPLOYMENT<br>TOTAL POPULATION<br>TOTAL HOUSEHOLDS | 5,486.5     | 5,793.6 | 6,043.6     | 6,274.3 | 6,488.7     | 6,686.6 | 4,166.0<br>6,888.4<br>2,775.4 |

DRAFT ROUND 9.2 INTERMEDIATE SCENARIO (thousands) - COG / TPB Planning Area

|                  | <u>2015</u> | 2020    | <u>2025</u> | <u>2030</u> | <u>2035</u> | <u>2040</u> | <u>2045</u> |
|------------------|-------------|---------|-------------|-------------|-------------|-------------|-------------|
| TOTAL EMPLOYMENT | 3,161.5     | 3,364.1 | 3,570.5     | 3,768.5     | 3,948.4     | 4,108.7     | 4,242.5     |
| TOTAL POPULATION | 5,388.3     | 5,694.1 | 5,991.9     | 6,285.5     | 6,558.4     | 6,786.2     | 7,007.4     |
| TOTAL HOUSEHOLDS | 2,011.1     | 2,130.2 | 2,251.8     | 2,377.1     | 2,492.0     | 2,585.1     | 2,676.7     |

COG / TPB Planning Area Absolute and Percentage Difference between Draft Round 9.2 and the Round 9.0 Econometric Model (Draft Round 9.2 minus Model Results)

|                  | <u>2015</u> | 2020  | 2025  | 2030  | 2035  | 2040  | 2045  |
|------------------|-------------|-------|-------|-------|-------|-------|-------|
| TOTAL EMPLOYMENT | 15.3        | -26.7 | 27.6  | 78.7  | 101.6 | 90.3  | 76.5  |
|                  | 0.5%        | -0.8% | 0.8%  | 2.1%  | 2.6%  | 2.2%  | 1.8%  |
| TOTAL POPULATION | -98.2       | -99.5 | -51.8 | 11.3  | 69.7  | 99.5  | 119.0 |
|                  | -1.8%       | -1.7% | -0.9% | 0.2%  | 1.1%  | 1.5%  | 1.7%  |
| TOTAL HOUSEHOLDS | 1.7         | -16.0 | -24.4 | -23.1 | -27.6 | -57.6 | -98.8 |
|                  | 0.1%        | -0.7% | -1.1% | -1.0% | -1.1% | -2.2% | -3.6% |

<u>For Reconciliation Purposes:</u>
The sum of the local government employment, population, and household forecasts for each forecast year must be within three percent of the regional econometric model projections for that year.