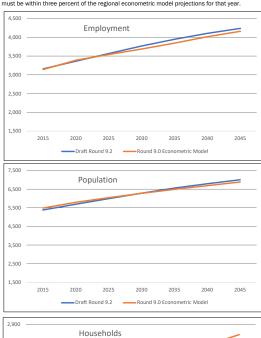

14-Dec-20 (June 2015) ROUND 9.0 ECONOMETRIC MODEL RESULTS (thousands) - COG / TPB Planning Area

|                                                          | <u>2015</u> | 2020    | <u>2025</u> | 2030    | <u>2035</u> | 2040    | 2045                          |
|----------------------------------------------------------|-------------|---------|-------------|---------|-------------|---------|-------------------------------|
| TOTAL EMPLOYMENT<br>TOTAL POPULATION<br>TOTAL HOUSEHOLDS | 5,486.5     | 5,793.6 | 6,043.6     | 6,274.3 | 6,488.7     | 6,686.6 | 4,166.0<br>6,888.4<br>2,775.4 |

DRAFT ROUND 9.2 INTERMEDIATE SCENARIO (thousands) - COG / TPB Planning Area

|                  | <u>2015</u> | 2020    | <u>2025</u> | <u>2030</u> | <u>2035</u> | <u>2040</u> | <u>2045</u> |
|------------------|-------------|---------|-------------|-------------|-------------|-------------|-------------|
| TOTAL EMPLOYMENT | 3,161.5     | 3,364.1 | 3,570.5     | 3,768.5     | 3,948.4     | 4,108.7     | 4,242.5     |
| TOTAL POPULATION | 5,388.3     | 5,694.1 | 5,991.9     | 6,285.5     | 6,558.4     | 6,786.2     | 7,007.4     |
| TOTAL HOUSEHOLDS | 2,011.1     | 2,130.2 | 2,251.8     | 2,377.1     | 2,492.0     | 2,585.1     | 2,676.7     |

COG / TPB Planning Area Absolute and Percentage Difference between Draft Round 9.2 and the Round 9.0 Econometric Model (Draft Round 9.2 minus Model Results)

|                  | <u>2015</u> | 2020  | 2025  | 2030  | 2035  | 2040  | 2045  |
|------------------|-------------|-------|-------|-------|-------|-------|-------|
| TOTAL EMPLOYMENT | 15.3        | -26.7 | 27.6  | 78.7  | 101.6 | 90.3  | 76.5  |
|                  | 0.5%        | -0.8% | 0.8%  | 2.1%  | 2.6%  | 2.2%  | 1.8%  |
| TOTAL POPULATION | -98.2       | -99.5 | -51.8 | 11.3  | 69.7  | 99.5  | 119.0 |
|                  | -1.8%       | -1.7% | -0.9% | 0.2%  | 1.1%  | 1.5%  | 1.7%  |
| TOTAL HOUSEHOLDS | 1.7         | -16.0 | -24.4 | -23.1 | -27.6 | -57.6 | -98.8 |
|                  | 0.1%        | -0.7% | -1.1% | -1.0% | -1.1% | -2.2% | -3.6% |

<u>For Reconciliation Purposes:</u>
The sum of the local government employment, population, and household forecasts for each forecast year must be within three percent of the regional econometric model projections for that year.