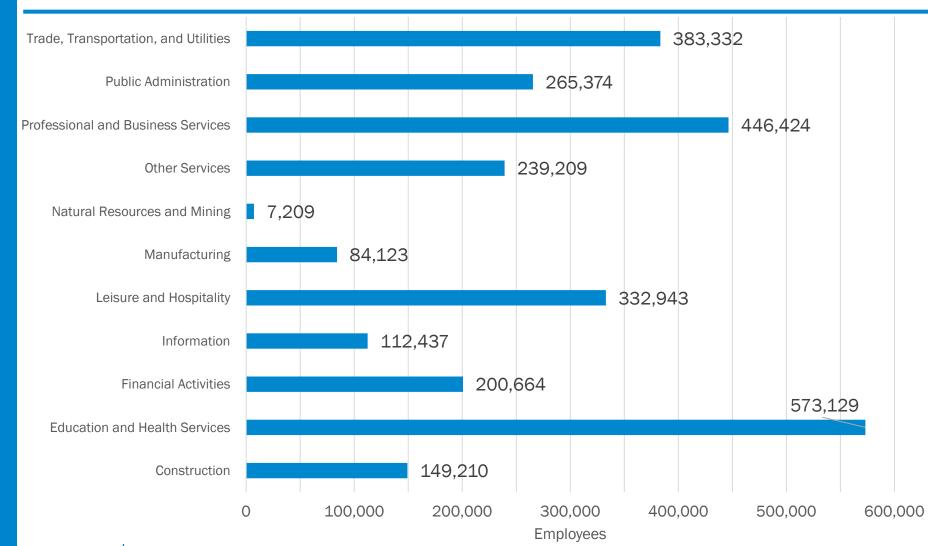

Includes all jurisdictions in the Washington-Arlington-Alexandria MSA, except Warren County
- Also includes 5 counties from outside the Washington-Arlington-Alexandria MSA





### **Geocoding Data Axle Records**

- Data Axle geocodes each premise address to provide Lat/Long coordinates
- COG staff also geocoded addresses using the ESRI and Google geocoder
  - Aiming for a parcel or address match with highest confidence
- Businesses were placed in COG jurisdictions and TAZs
  - 222 records (0.08%) could not find reliable match
- The unselected coordinates are still preserved in the final attribute table



## Distribution of Records Within March 2020 Data Axle Dataset









### Business Establishments in COG Region by NAICS Supersector





#### **COG Employment by NAICS Supersector**





### **Business Establishments** in COG Region by Jurisdiction





#### **COG Employment by Jurisdiction**





### **Next Steps**

- COG has purchased, geocoded and tabulated the March 2020 Data Axle file for businesses in the TPB Modelled Area.
- Staff will also review the September 2020 Data Axle file
- Further work will explore the impact of the coronavirus on employment counts and the dataset's relevance for future Round's base year allocation of employment to TAZs



### **Questions?**

#### John Kent

Regional Planner (202) 962-3215 jkent@mwcog.org

mwcog.org

777 North Capitol Street NE, Suite 300 Washington, DC 20002