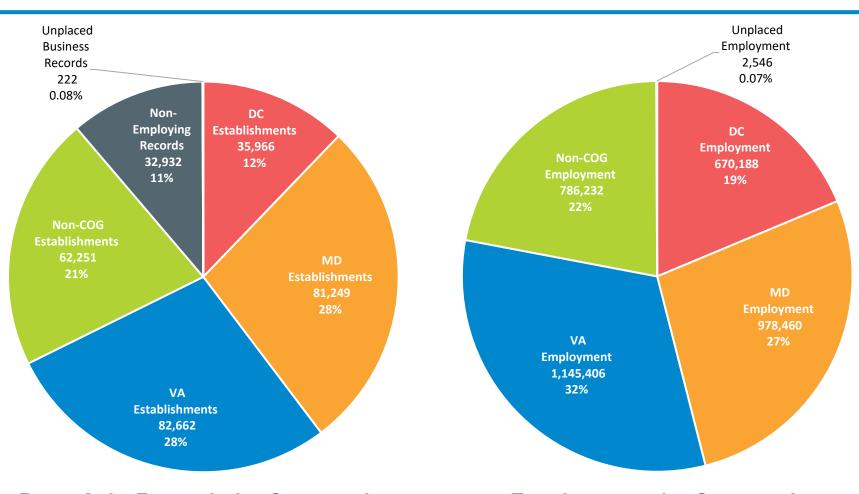

### **Geocoding Data Axle Records**

- Data Axle geocodes each premise address to provide Lat/Long coordinates
- COG staff also geocoded addresses using the ESRI and Google geocoder
  - Aiming for a parcel or address match with highest confidence
- Businesses were placed in COG jurisdictions and TAZs
  - 222 records (0.08%) could not find reliable match
- The unselected coordinates are still preserved in the final attribute table

## Distribution of Records Within March 2020 Data Axle Dataset