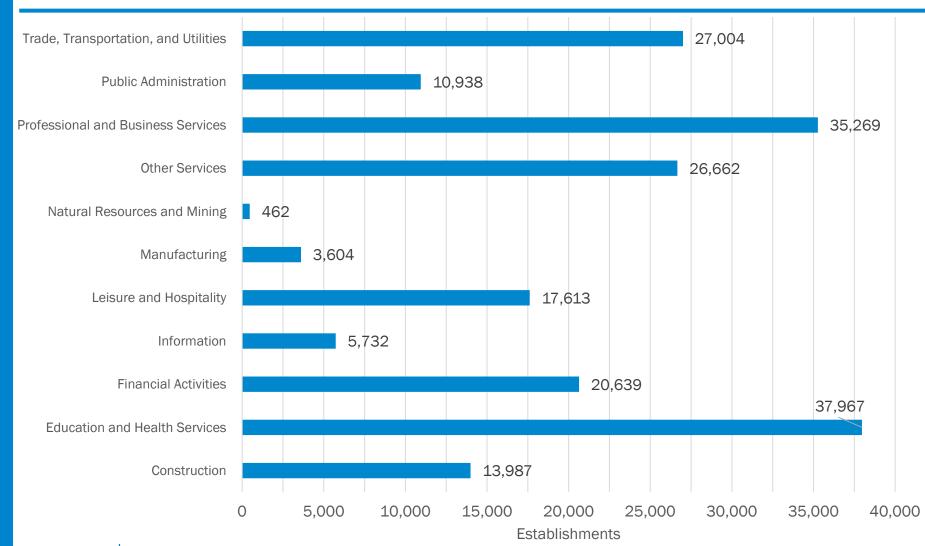

ions that combine to form the TPB Modelled Area
- Includes all jurisdictions in the Washington-Arlington-Alexandria MSA, except Warren County
- Also includes 5 counties from outside the Washington-Arlington-Alexandria MSA





### **Geocoding Data Axle Records**

- Data Axle geocodes each premise address to provide Lat/Long coordinates
- COG staff also geocoded addresses using the ESRI and Google geocoder
  - Aiming for a parcel or address match with highest confidence
- Businesses were placed in COG jurisdictions and TAZs
  - 222 records (0.08%) could not find reliable match
- The unselected coordinates are still preserved in the final attribute table



## Distribution of Records Within March 2020 Data Axle Dataset









### Business Establishments in COG Region by NAICS Supersector





#### **COG Employment by NAICS Supersector**





### **Business Establishments** in COG Region by Jurisdiction





#### **COG Employment by Jurisdiction**





### **Next Steps**

- COG has purchased, geocoded and tabulated the March 2020 Data Axle file for businesses in the TPB Modelled Area.
- Staff will also review the September 2020 Data Axle file
- Further work will explore the impact of the coronavirus on employment counts and the dataset's relevance for future Round's base year allocation of employment to TAZs



### **Questions?**

#### John Kent

Regional Planner (202) 962-3215 jkent@mwcog.org

mwcog.org

777 North Capitol Street NE, Suite 300 Washington, DC 20002