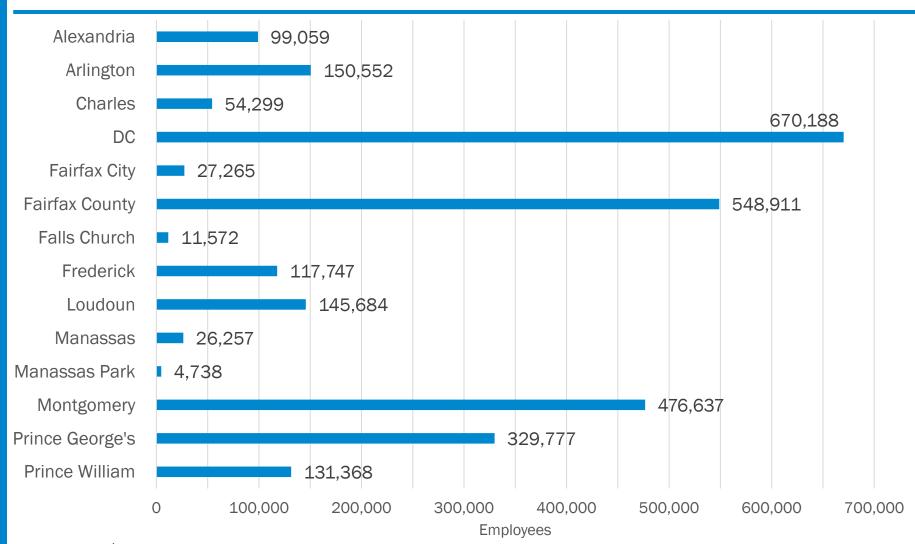

unties from outside the Washington-Arlington-Alexandria MSA





### **Geocoding Data Axle Records**

- Data Axle geocodes each premise address to provide Lat/Long coordinates
- COG staff also geocoded addresses using the ESRI and Google geocoder
  - Aiming for a parcel or address match with highest confidence
- Businesses were placed in COG jurisdictions and TAZs
  - 222 records (0.08%) could not find reliable match
- The unselected coordinates are still preserved in the final attribute table



## Distribution of Records Within March 2020 Data Axle Dataset









### Business Establishments in COG Region by NAICS Supersector





#### **COG Employment by NAICS Supersector**





### **Business Establishments** in COG Region by Jurisdiction





#### **COG Employment by Jurisdiction**





### **Next Steps**

- COG has purchased, geocoded and tabulated the March 2020 Data Axle file for businesses in the TPB Modelled Area.
- Staff will also review the September 2020 Data Axle file
- Further work will explore the impact of the coronavirus on employment counts and the dataset's relevance for future Round's base year allocation of employment to TAZs



### **Questions?**

#### John Kent

Regional Planner (202) 962-3215 jkent@mwcog.org

mwcog.org

777 North Capitol Street NE, Suite 300 Washington, DC 20002