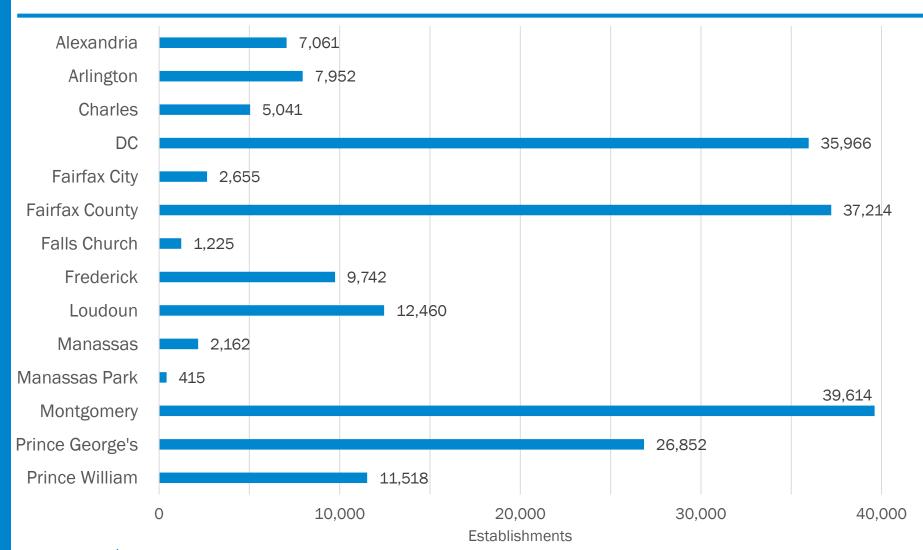

SA, except Warren County
- Also includes 5 counties from outside the Washington-Arlington-Alexandria MSA





### **Geocoding Data Axle Records**

- Data Axle geocodes each premise address to provide Lat/Long coordinates
- COG staff also geocoded addresses using the ESRI and Google geocoder
  - Aiming for a parcel or address match with highest confidence
- Businesses were placed in COG jurisdictions and TAZs
  - 222 records (0.08%) could not find reliable match
- The unselected coordinates are still preserved in the final attribute table



## Distribution of Records Within March 2020 Data Axle Dataset









### Business Establishments in COG Region by NAICS Supersector





#### **COG Employment by NAICS Supersector**





### **Business Establishments** in COG Region by Jurisdiction





#### **COG Employment by Jurisdiction**





### **Next Steps**

- COG has purchased, geocoded and tabulated the March 2020 Data Axle file for businesses in the TPB Modelled Area.
- Staff will also review the September 2020 Data Axle file
- Further work will explore the impact of the coronavirus on employment counts and the dataset's relevance for future Round's base year allocation of employment to TAZs



### **Questions?**

#### John Kent

Regional Planner (202) 962-3215 jkent@mwcog.org

mwcog.org

777 North Capitol Street NE, Suite 300 Washington, DC 20002