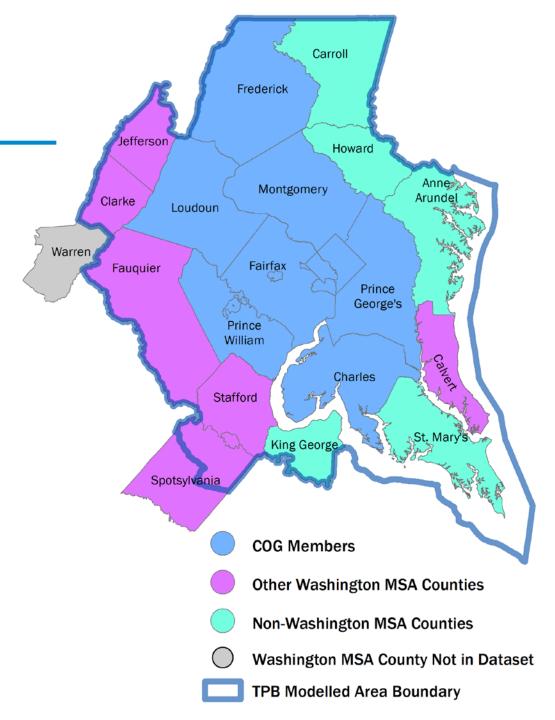

## March 2020 Data Axle Purchase

- All 14 independent jurisdictions in COG plus the 12 addition jurisdictions that combine to form the TPB Modelled Area
- Includes all jurisdictions in the Washington-Arlington-Alexandria MSA, except Warren County
- Also includes 5 counties from outside the Washington-Arlington-Alexandria MSA