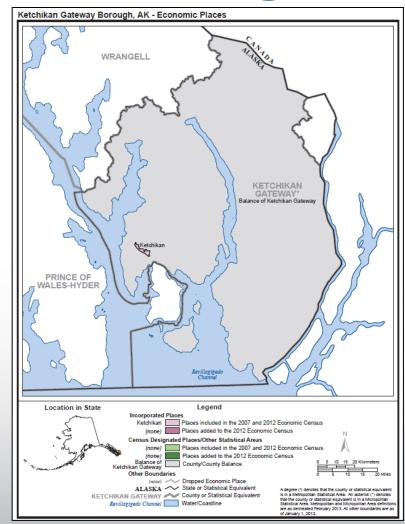

# Other Geographic Changes

- No pub cutoffs
- 6 New Counties in AK
- Planning Areas in PR
- Geographic Components
  - Offshore Areas
  - "Statewide" Areas
  - Non-Metro Areas