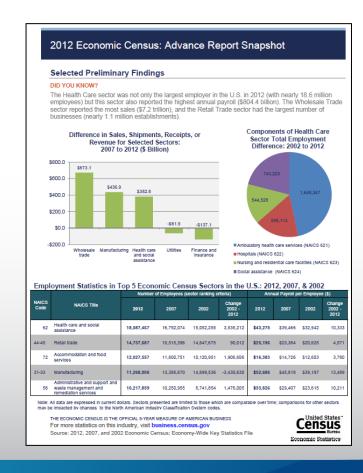

## **Advance Report**

- National-level data at 2- and 3-digit NAICS
- Released on March 26<sup>th</sup>, 2014

FOR IMMEDIATE RELEASE: WEDNESDAY, MARCH 26, 2014

The mining, quarrying, and oil and gas extraction sector of the economy showed tremendous growth from 2007 to 2012 as the number of establishments rose by 26.4 percent, according to the 2012 Economic Census Advance Report released today by the U.S. Census Bureau.

These results provide the first comprehensive look at the U.S. economy since the 2007 recession. The economic census is the most authoritative and comprehensive source of information about U.S. businesses from the national to the local level. It provides the foundation and benchmark for gross domestic product, monthly retail sales, as well as other indicators of economic performance.