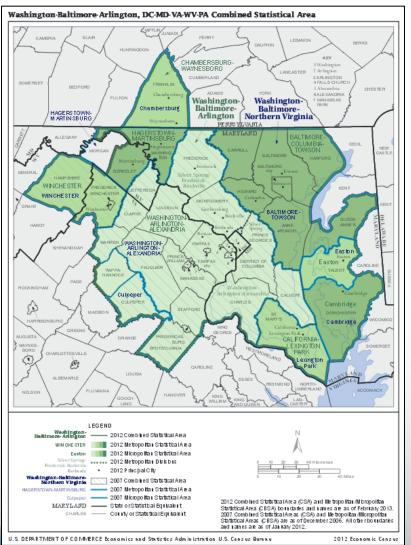

### **New Metros**

- 2007: metro areas as of Dec. 2006
- 2012: metros after 2010 Decennial
- 156 new or changed metros
  - DC Metro Area 2
     Counties added,
     Metro Divisons
     reconfigured
  - Greater changes to the DC CSA...

| va shington-Baitmore-Arlington, DC-MD-VA-VW-PA<br>884                                  | 2007 Combined Statistical Area, with four 2007 Metro Ale as added, one 2007 Metro Area renamed, one 2007 Metro Area contents changed (lich ding the addition of a non-metro coninty), and one coninty direpped from a 2007 Metro Ale a. | 548          | 00000  | 00000            | 00       |     |
|----------------------------------------------------------------------------------------|-----------------------------------------------------------------------------------------------------------------------------------------------------------------------------------------------------------------------------------------|--------------|--------|------------------|----------|-----|
| Baltimore-Columbia-Towson, MD Me tro Ale a                                             |                                                                                                                                                                                                                                         | 548          | 12580  | 99999            | 24       |     |
| Anne Arride (County                                                                    |                                                                                                                                                                                                                                         | 548          | 12580  | 99999            | 24       | 003 |
| Baltinole County                                                                       |                                                                                                                                                                                                                                         | 548          | 12580  | 99999            | 24       | 000 |
| Carrol Courty                                                                          |                                                                                                                                                                                                                                         | 548          | 12580  | 99999            | 24       | 01  |
| Hanford County                                                                         |                                                                                                                                                                                                                                         | 548          | 12580  | 99999            | 24       | 02  |
| Howard Consty                                                                          |                                                                                                                                                                                                                                         | 548          | 12580  | 99999            | 24       | 02  |
| Queen Anne's County                                                                    |                                                                                                                                                                                                                                         | 548          | 12580  | 99999            | 24       | 03  |
| Balthole city                                                                          |                                                                                                                                                                                                                                         | 548          | 12580  | 99999            | 24       | 5   |
| California-Lexington Park, MD Metro Area                                               |                                                                                                                                                                                                                                         | 548          | 15680  | 99999            | 24       |     |
| St. Mary's County                                                                      | h MSA 30500 h 2007                                                                                                                                                                                                                      | 548          | 15680  | 99999            | 24       | 03  |
| Cambridge, MD Micro Area                                                               |                                                                                                                                                                                                                                         | 548          | 15700  | 99999            | 24       |     |
| Dorchester County                                                                      | Not In a CSA In 2007                                                                                                                                                                                                                    | 548          | 15700  | 99999            | 24       | 0   |
| Chambersburg-Waynesboro, PA Metro Area                                                 |                                                                                                                                                                                                                                         | 548          | 16540  | 99999            | 12       |     |
| Franklin County                                                                        | Not In a CSA In 2007                                                                                                                                                                                                                    | 548          | 165 40 | 99999            | 42       | 08  |
| Eastor, MD Micro Area                                                                  |                                                                                                                                                                                                                                         | 548          | 20660  | 99999            | 24       | -   |
| TabotCourty                                                                            | Not In a CSA In 2007                                                                                                                                                                                                                    | 548          | 20660  | 99999            | 24       | 0   |
| Hage stows-Martisburg, MD-WV Metro Area                                                |                                                                                                                                                                                                                                         | 548          | 25180  |                  | 00       |     |
| Washington County, MD                                                                  | Not in a CSA in 2007                                                                                                                                                                                                                    | 548          | 25180  | 99999            | 24       | 0   |
| Berke lev County, MV                                                                   | Not in a CSA in 2007                                                                                                                                                                                                                    | 548          |        | 99999            | 51       | 01  |
| Washington-Arillegton-Alexandria, DC-VA-MD-WV Metro<br>Rea                             | HOVER OF THE EAST                                                                                                                                                                                                                       | 548          | 47900  |                  | 00       | 01  |
| Silver Spring-Frederick-Rockwille, MD Me too Division                                  |                                                                                                                                                                                                                                         | 548          | 47900  | 43524            | 24       |     |
| Frederick County                                                                       | In MD 13644 In 2007                                                                                                                                                                                                                     | 548          | 47900  | 43524            | 24       | 0:  |
| Montgomery County<br>Was hington-Ariling ton-Alexandria, DC-VA-MD-WV<br>Metro Division | In MD 13644 In 2007                                                                                                                                                                                                                     | 548          | 47900  |                  | 24       | 03  |
|                                                                                        |                                                                                                                                                                                                                                         | 548          | 47900  |                  | 00       |     |
| District of Columbia, DC                                                               |                                                                                                                                                                                                                                         | 548<br>548   | 47900  | 4789 t<br>4789 t | 11<br>24 | 00  |
| Calvert County, MD                                                                     |                                                                                                                                                                                                                                         |              | 47900  | ******           |          | -   |
| Charles County, MD                                                                     |                                                                                                                                                                                                                                         | 548          | 47900  | 47 89 4          | 24       | 0   |
| Prince George's County, MD                                                             |                                                                                                                                                                                                                                         | 548          | 47900  | 47 89 4          | 24<br>51 | 0;  |
| Arihigton County, VA                                                                   |                                                                                                                                                                                                                                         | 548          |        | 47 89 4          |          | 0   |
| Clarke County, VA                                                                      |                                                                                                                                                                                                                                         | 548          | 47900  | 47 89 4          | 51       | 0   |
| Culpeper County, VA                                                                    | In MSA 19020 In 2007                                                                                                                                                                                                                    | 548          | 47900  | 47 89 <b>4</b>   | 51       | 0   |
| Falmax County, VA                                                                      |                                                                                                                                                                                                                                         | 548          | 47900  | 47 89 4          | 51       | 0:  |
| Fauguer County, VA                                                                     |                                                                                                                                                                                                                                         | 548          |        | 47 89 <b>4</b>   | 51       | 0   |
| Lordon County, VA                                                                      |                                                                                                                                                                                                                                         | 548          | 47900  | 47 89 <b>4</b>   | 51       | 11  |
| Prince William County, VA                                                              | No to to age                                                                                                                                                                                                                            | 548          | 47900  | 47 89 <b>4</b>   | 51       | 15  |
| Rappalian rock County, VA                                                              | Not-metro it 2007                                                                                                                                                                                                                       | 548          | 47900  | 47 89 <b>4</b>   | 51       | 15  |
| Spotsylva i la Corinty, VA                                                             |                                                                                                                                                                                                                                         | 5 <b>4</b> 8 | 47900  | 47 89 <b>4</b>   | 51       | 11  |
| Stanford Cou∎ty, VA                                                                    |                                                                                                                                                                                                                                         | 548          | 47900  | 47 89 <b>4</b>   | 51       | 17  |
| Warren County, VA                                                                      |                                                                                                                                                                                                                                         | 548          | 47900  |                  | 51       | 18  |
| Alexa∎dina chty, VA                                                                    |                                                                                                                                                                                                                                         | 548          | 47900  | 47 89 <b>4</b>   | 51       | 5   |
| Falmax clty,VA                                                                         |                                                                                                                                                                                                                                         | 5 <b>4</b> 8 | 47900  | 47 89 <b>4</b>   | 51       | 60  |
| Falls Church city, VA                                                                  |                                                                                                                                                                                                                                         | 548          | 47900  | 47 89 4          | 51       | 6   |
| Fredericksb.∎rg.chtγ,VA                                                                |                                                                                                                                                                                                                                         | 548          | 47900  | 47 89 <b>4</b>   | 51       | 63  |
| Matassas etty, VA                                                                      |                                                                                                                                                                                                                                         | 5 <b>4</b> 8 | 47900  | 47 89 <b>4</b>   | 51       | 68  |
| Matassas Park cftγ, VA                                                                 |                                                                                                                                                                                                                                         | 548          | 47900  | 47 89 <b>4</b>   | 51       | 68  |
| Jefferso∎ Co∎∎ty, WV                                                                   |                                                                                                                                                                                                                                         | 548          | 47900  | 47 89 <b>4</b>   | 54       | 03  |
| Whichester, VA-WV Metro Area                                                           |                                                                                                                                                                                                                                         | 5 <b>4</b> 8 | 49020  | 99999            | 00       |     |
| Frederick Co∎∎ty,VA                                                                    |                                                                                                                                                                                                                                         | 548          | 49020  | 99999            | 51       | 0   |
| W hichesterchty, VA                                                                    |                                                                                                                                                                                                                                         | 548          | 49020  | 99999            | 51       | 8   |
| Hampshite County, WV                                                                   |                                                                                                                                                                                                                                         | 548          | 49020  | 99999            | 54       | 02  |
| Morgan County, WV                                                                      | in cluded in 2007 MSA but non-metro for 2012                                                                                                                                                                                            | 999          | 99999  | 99999            | 54       | 0.0 |