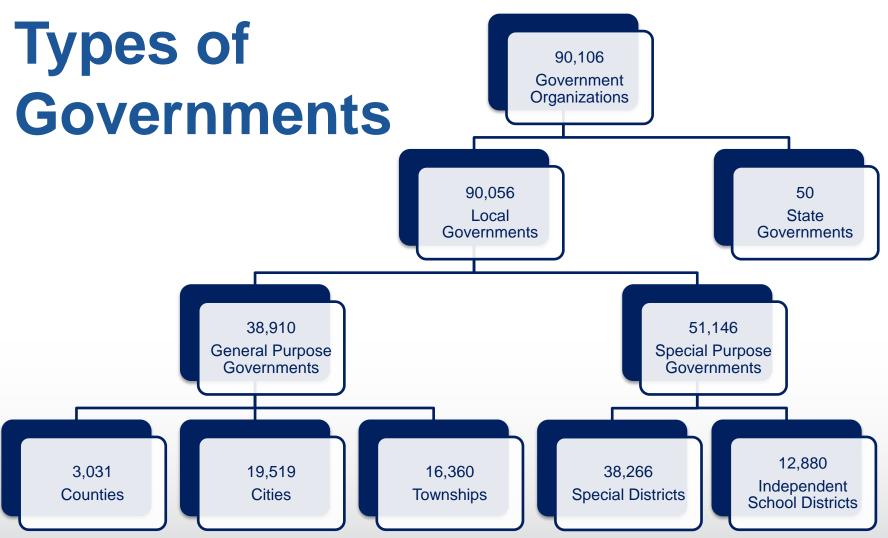

## **Core Programs Content**

- Organization and Structure Governments by type
- Government Employment Full-time employees, Fulltime gross payroll, Part-time employees, Part-time gross payroll, Computed FTE
- Government Finances Revenue by type, Expenditure by character object & function, Debt term, Cash and Securities by type of holding

### **Composition of Local Governments**

Source: 1952, 1982, & 2012 Census of Governments: