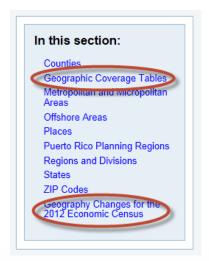

## Reference Maps

U.S. CENSUS BUREAU

#### 2012 EC Geo Reference info

# Help Center Page

Maryland - 2012 Reference Map

Note: The following maps were created for the 2012 Economic Census. You can view maps for Maryland from the 2007 Economic Census here. All maps are in Portable Document Format (PDF).