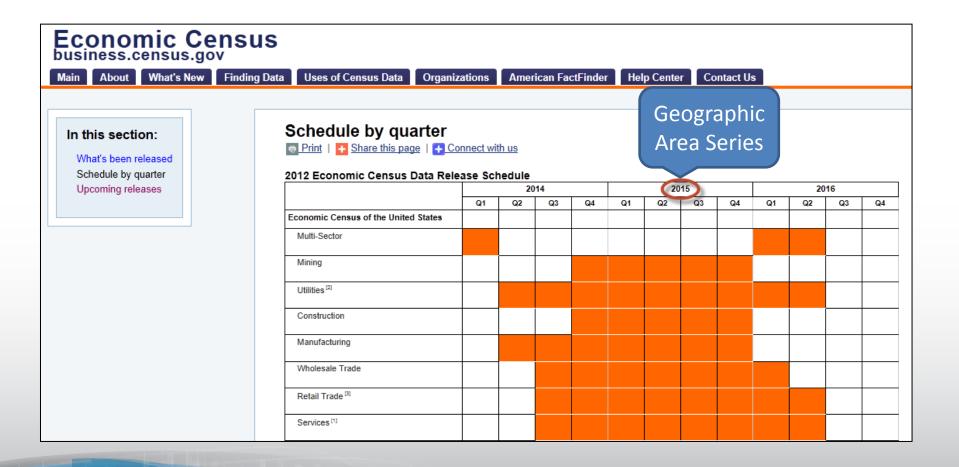

### Release Schedule

### Geographic Area Series

- Kicked off on January 27, 2015 with release of Manufacturing data
- National-, state- county-, metro area-, and economic place-level data
- Full NAICS detail
- LOTS of Changes Coming...