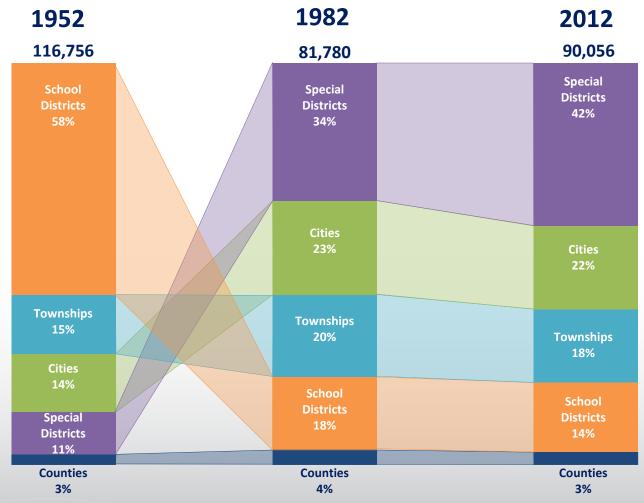

### **Composition of Local Governments**

Source: 1952, 1982, & 2012 Census of Governments: