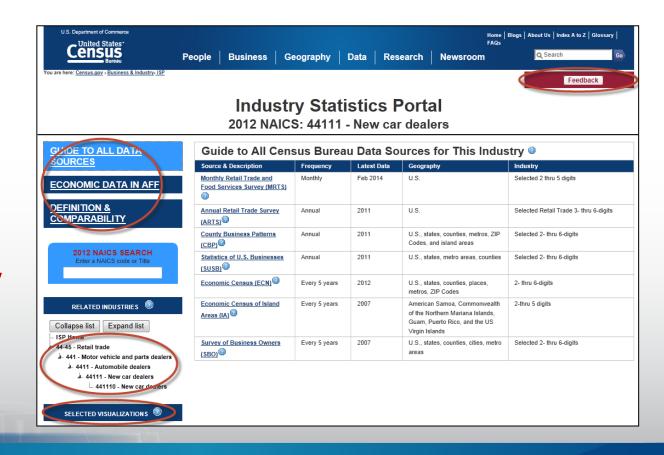

### Industry Statistics Portal

Industry Statistics Portal (ISP) (<a href="https://www.census.gov/econ/isp/">www.census.gov/econ/isp/</a>)

- All data sources for an industry
- Links to AFF
- Industry
   definitions &
   comparability
   back to 1997