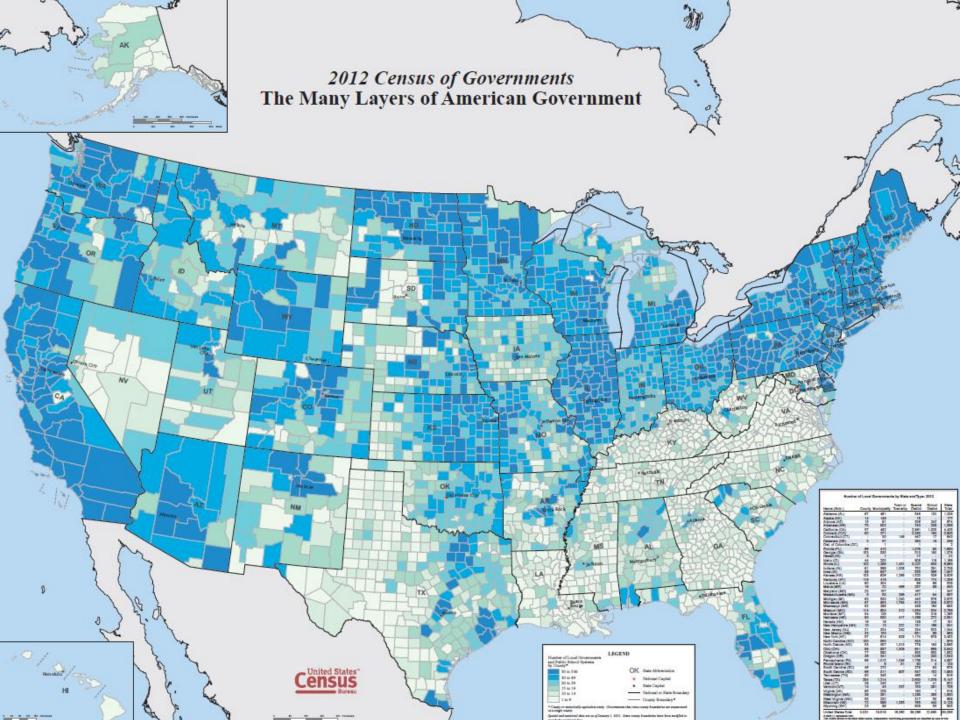

## Reference Maps

U.S. CENSUS BUREAU

#### 2012 EC Geo Reference info

# Help Center Page

Maryland - 2012 Reference Map

Note: The following maps were created for the 2012 Economic Census. You can view maps for Maryland from the 2007 Economic Census here. All maps are in Portable Document Format (PDF).

#### 2012 State Map

Map of Maryland