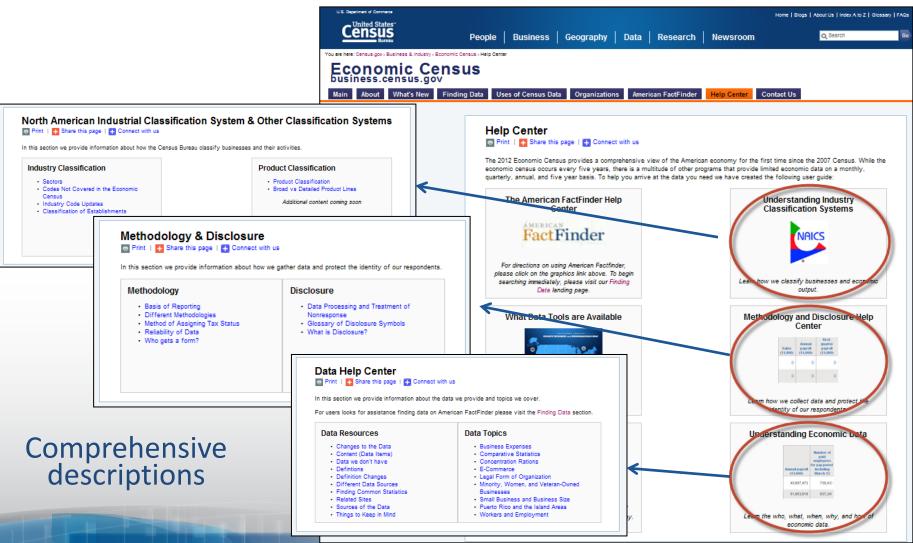

# Help Center Page (cont.)

## Uses of Census Data Page

Help us identify reallife examples...