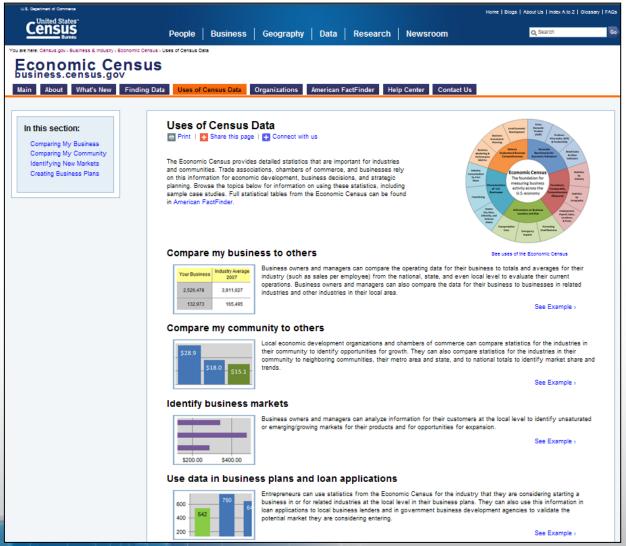

2 Reference Map

Note: The following maps were created for the 2012 Economic Census. You can view maps for Maryland from the 2007 Economic Census here. All maps are in Portable Document Format (PDF).

#### 2012 State Map

Map of Maryland

#### 2012 County Maps

Allegany County, MD 

#### 2012 Combined Statistical Area (CSA) Maps

Philadelphia-Reading-Camden, MD Combined Statistical Area Get Map

#### 2012 Metropolitan/Micropolitan Area Maps

Cumberland, MD Metropolitan Statistical Area ▼ Get Map

#### 2012 State Geography Changes

- All boundary and coding changes between 2007 and 2012 [pdf]
- Boundary changes to Metropolitan/Micropolitan between 2007 & 2012 [pdf]
   Boundary changes to Economic Places between 2007 & 2012 [pdf]



# Help Center Page (cont.)



## Uses of Census Data Page



Help us identify reallife examples...

### **Census-Related Programs**

- Commodity Flow Survey (CFS) Selected national- and finer-level data on the movement of products across the U.S. by mode of transportation (plus other breakouts). (http://www.census.gov/econ/cfs/)
- Economic Census of Island Areas Selected industry, product, and other data for American Samoa, Guam, the Northern Mariana Islands, Puerto Rico, and the U.S. Virgin Islands. (http://www.census.gov/econ/islandareas/)
- Survey of Business Owners (SBO) Selected national- and finer-level industry data for women- and minority-owned businesses and the characteristics of all businesses and their owners.

  (http://www.census.gov/econ/sbo/)

### **Current Economic Surveys**

- Other Annual and related economic programs
  - Retail