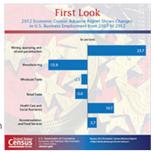

## **Advance Report**

- National-level data at 2- and 3-digit NAICS
- Released on March 26<sup>th</sup>, 2014

FOR IMMEDIATE RELEASE: WEDNESDAY, MARCH 26, 2014

The mining, quarrying, and oil and gas extraction sector of the economy showed tremendous growth from 2007 to 2012 as the number of establishments rose by 26.4 percent, according to the 2012 Economic Census Advance Report released today by the U.S. Census Bureau.