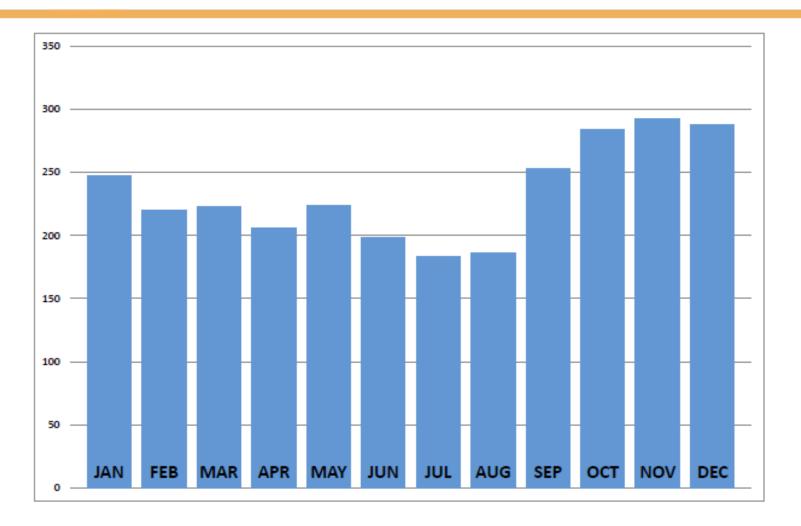

### Monthly Pedestrian Crashes **JUSMA**

#### Crashes Involving Pedestrians in the Washington Metropolitan Region - 2018

|        | VIRGINIA   |           |                    |                   |                 |                   |          |                  |                   |             | Mai              | DC                   |                              |      |        |
|--------|------------|-----------|--------------------|-------------------|-----------------|-------------------|----------|------------------|-------------------|-------------|------------------|----------------------|------------------------------|------|--------|
| 2018   | Alexandria | Arlington | City of<br>Fairfax | Fairfax<br>County | Falls<br>Church | Loudoun<br>County | Manassas | Manassas<br>Park | Prince<br>William | Charles Co. | Frederick<br>Co. | Montgomery<br>County | Prince<br>George's<br>County | DC   | TOTALS |
| JAN    | 1          | 14        | 0                  | 16                | 1               | 1                 | 1        | 0                | 11                | 2           | 6                | 37                   | 47                           | 110  | 247    |
| FEB    | 4          | 10        | 1                  | 14                | 1               | 8                 | 0        | 0                | 8                 | 4           | 3                | 37                   | 45                           | 85   | 220    |
| MAR    | 6          | 9         | 0                  | 10                | 0               | 3                 | 0        | 0                | 3                 | 1           | 1                | 29                   | 38                           | 123  | 223    |
| APR    | 6          | 8         | 1                  | 15                | 0               | 3                 | 2        | 0                | 5                 | 4           | 9                | 25                   | 43                           | 85   | 206    |
| MAY    | 4          | 3         | 3                  | 14                | 0               | 3                 | 0        | 1                | 9                 | 3           | 0                | 36                   | 39                           | 109  | 224    |
| JUN    | 3          | 6         | 1                  | 6                 | 0               | 4                 | 1        | 1                | 1                 | 4           | 5                | 28                   | 37                           | 101  | 198    |
| JUL    | 5          | 10        | 1                  | 15                | 0               | 5                 | 4        | 0                | 4                 | 1           | 4                | 24                   | 29                           | 81   | 183    |
| AUG    | 3          | 12        | 2                  | 11                | 0               | 5                 | 2        | 0                | 5                 | 3           | 5                | 30                   | 30                           | 78   | 186    |
| SEP    | 3          | 6         | 1                  | 20                | 1               | 4                 | 0        | 0                | 6                 | 6           | 4                | 38                   | 55                           | 109  | 253    |
| OCT    | 8          | 15        | 0                  | 25                | 1               | 6                 | 1        | 0                | 5                 | 4           | 9                | 45                   | 69                           | 96   | 284    |
| NOV    | 13         | 12        | 1                  | 28                | 2               | 6                 | 2        | 1                | 6                 | 8           | 10               | 59                   | 44                           | 100  | 292    |
| DEC    | 6          | 8         | 1                  | 20                | 0               | 5                 | 3        | 0                | 5                 | 5           | 6                | 57                   | 53                           | 119  | 288    |
| TOTALS | 62         | 113       | 12                 | 194               | 6               | 53                | 16       | 3                | 68                | 45          | 62               | 445                  | 529                          | 1196 | 2804   |