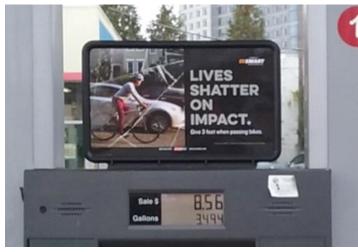

## LIVES SHATTER ON IMPACT.

More than
4,000
PEDESTRIAN
AND BICYCLE
CRASHES
occur in the DC
metro region
each year.

Georgette Jones

"The connection we had-that takes a lifetime to find."

- Nicholas Clarke, fiancé