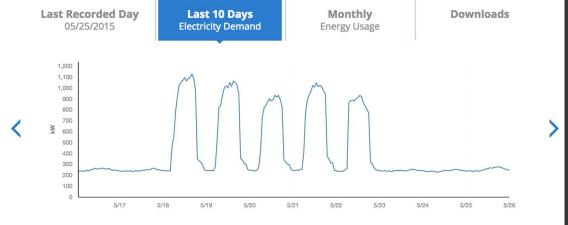

### Operations Engineers / FMs

- Check Load Curves
- Manage Equipment Schedules
- Impact Utility, O&M, and Capital Costs

• Load Curve Analysis (under development)