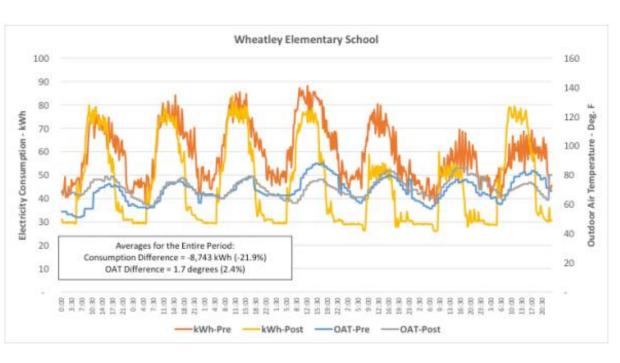

## Progress Tracking & Goal Setting

Project M&V is currently being built out as follows: