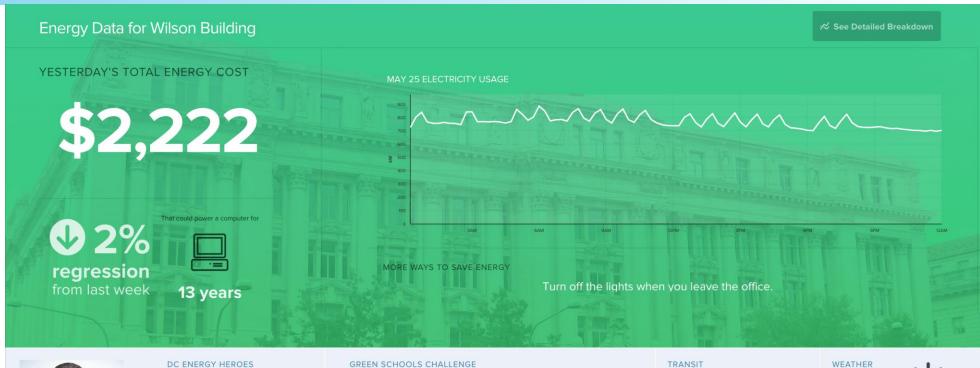

### Federal Triangle

Franconia-Springf'ld

Wiehle-Reston East Largo Town Center 4 MIN New Carrollton 7 MIN

Capital Bikeshare

14th & D St NW / Ronald Reagan Building

7 AVAILABLE / 18 DOCKS

See Bus Schedules

0 MIN

70 / 88°