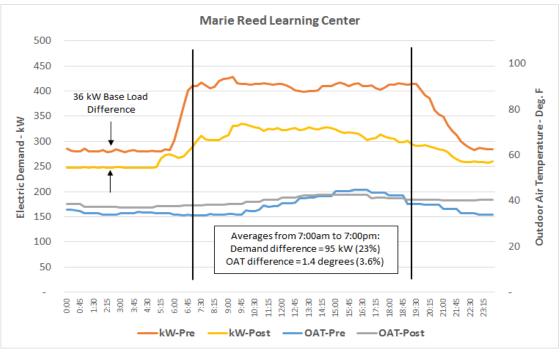

## Progress Tracking & Goal Setting

Project M&V is currently being built out as follows: