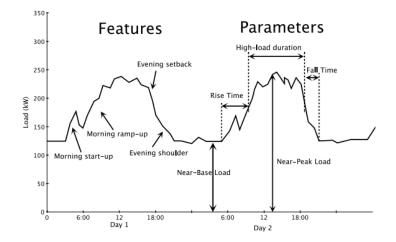

| 225 VIRGINIA AVE<br>SE       | 200 I Street Municipal Building | 200 I STREET NE  | 7                   | 1/14          | 1/15        | 1904672.00                          | 2476520.77                           | 0.77                                 | 0.77                                   |

• Load Curve Analysis (under development)



### Engaging Occupants Via Kiosks





Alyssa Turner Deputy Facilities Services Officer 14 years of service

Alyssa's team is the first line of communication with the agency occupants of DGS-managed municipal buildings. She coordinates building operators and engineers to assure tenants are comfortable and that buildings run

Touch to read more about Alvssa



### Federal Triangle

Franconia-Springf'ld

Wiehle-Reston East Largo Town Center 4 MIN New Carrollton 7 MIN

Capital Bikeshare

14th & D St NW / Ronald Reagan Building

7 AVAILABLE / 18 DOCKS

See Bus Schedules

0 MIN



70 / 88°