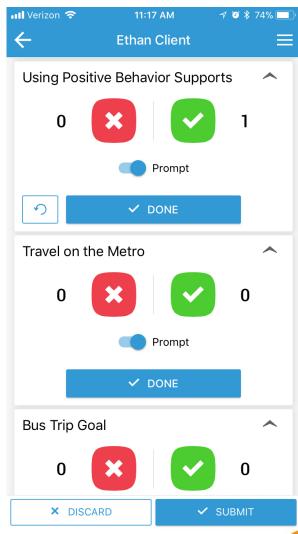

greeting, negotiating lunch dates, appropriate work topics & more!







# Brief History of Travel Training Project

- Funded by USDOT Metropolitan Washington
  Council of Government Mobility Management
- 2013-2015 first grant
- 2017-2018 current grant
- 2019-2020 upcoming grant
- Lessons learned
  - Data collection
  - Train staff together
  - Longer trainings





#### ONEder is the software platform for TravelMATE/EmployMATE



Enter email

Click on "Forgot Password" to reset if needed



Cloud based so all users have their own username/password

#### Three formats for ultimate user friendliness - designed for use in the community

EDITORused by trainer



SIDEKICKused by trainer, teachers, therapists, parents, siblings, friends, etc.

PLAYERused by clients





## Live Demo











Sidekick Goal Tracking



#### Data Collection

- Partnership GMU
  - Department of Special Education
  - Grace Francis, Ph.D.



- •Client and Trainer Qualtrics Survey
  - •Participants take a pre-test at the start of 12 weeks
  - •Participants take a post-test at the end of 12 weeks



### How to gain access to ONEder

- Work with one of the organizations we've trained
  - GMU Life
  - MOST
  - SPARC
  - Starfish Savers
  - Best Buddies
  - College Steps
  - St. John's Community Services

- Convince your school or employment provider to get TravelMate and EmployMate by having a training
- Attend a training yourself!
  - Commitment of travel training the three individuals for at least three (3) months







### **FUTURE PLANS**

Expanding our Horizons – Working with sister chapters:

-