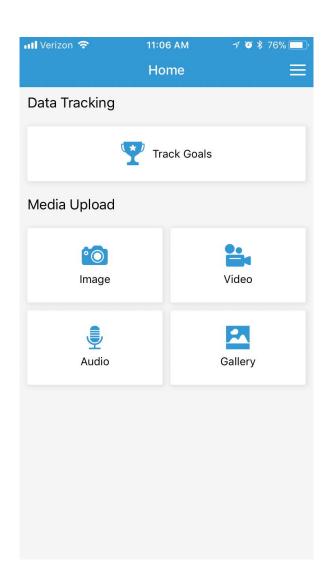

### **EMPOWERING EMPLOYMENT**

A suite of award winning apps to help people with disabilities navigate their lives.

#### Three formats for ultimate user friendliness - designed for use in the community

EDITORused by trainer

SIDEKICKused by trainer, teachers, therapists, parents, siblings, friends, etc.

PLAYERused by clients