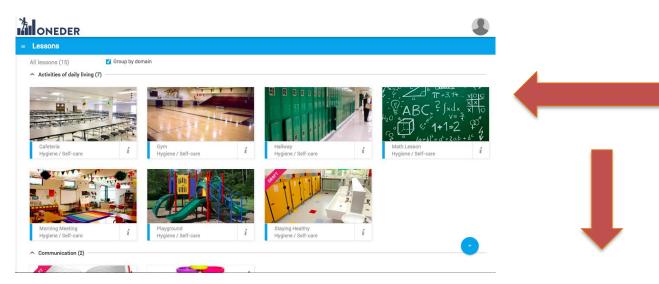

#### ONEder is the software platform for TravelMATE/EmployMATE

Enter email

Click on "Forgot Password" to reset if needed

Cloud based so all users have their own username/password

#### Three formats for ultimate user friendliness - designed for use in the community

EDITORused by trainer

SIDEKICKused by trainer, teachers, therapists, parents, siblings, friends, etc.

PLAYERused by clients

## Live Demo

Sidekick Goal Tracking