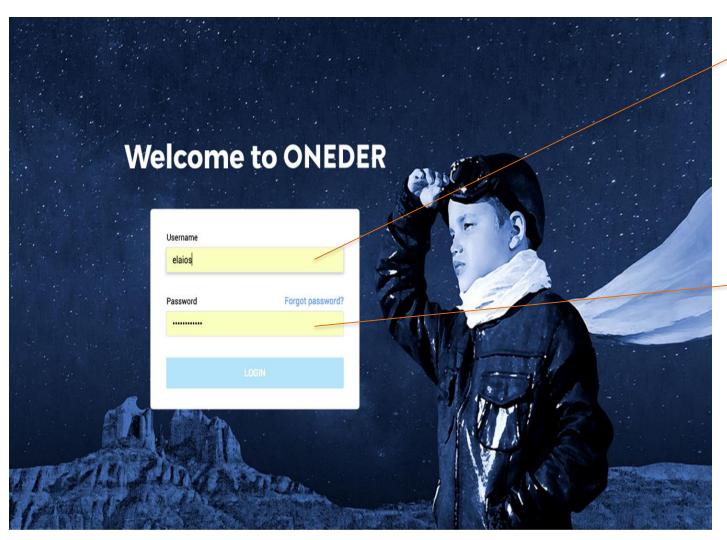

#### ONEder is the software platform for TravelMATE/EmployMATE

Enter email

Click on "Forgot Password" to reset if needed

Cloud based so all users have their own username/password