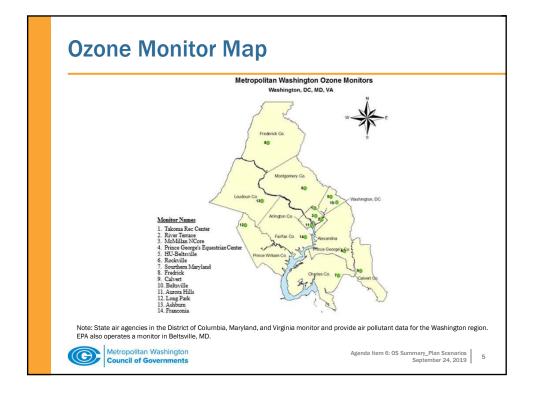

| Examples of Emission Control Programs             |                                                                    |                                                                                                                                    |
|---------------------------------------------------|--------------------------------------------------------------------|------------------------------------------------------------------------------------------------------------------------------------|
| Federal                                           | State                                                              | Local                                                                                                                              |
| Acid Rain Program<br>(1996/2000)                  | Vehicle Inspection & Maintenance Programs                          | Renewable Energy Programs<br>Regional Wind Power Purchase Program<br>Clean Energy Rewards Program<br>Renewable Portfolio Standards |
| Tier 2/Tier 3 (LD Vehicle)<br>Rule (2004/2017)    | Maryland Healthy Air Act<br>(2009/2012), NOx Rule,<br>Updated RACT | Energy Efficiency Programs<br>LED Traffic Signal Retrofit program<br>Building Energy Efficiency Programs                           |
| HD Diesel vehicle Rule (2004/2007)                | Virginia CSAPR Rule                                                | VRE Idling Reduction                                                                                                               |
| NOX SIP Call (2004)                               | Ozone Transport<br>Commission Rules                                | LOW VOC Paint                                                                                                                      |
| CAIR/CSAPR/CSAPR<br>Update (2009/2015/2017)       |                                                                    | Gas Can Replacement                                                                                                                |
| Marine Emission Control<br>Areas (2012/2015/2016) |                                                                    |                                                                                                                                    |