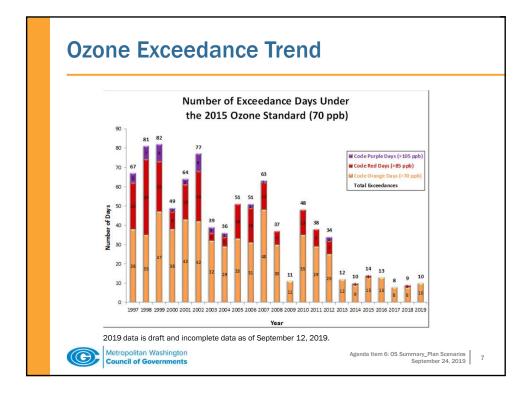

| Examples of Emission Control Programs             |                                                                    |                                                                                                                                    |
|---------------------------------------------------|--------------------------------------------------------------------|------------------------------------------------------------------------------------------------------------------------------------|
| Federal                                           | State                                                              | Local                                                                                                                              |
| Acid Rain Program<br>(1996/2000)                  | Vehicle Inspection & Maintenance Programs                          | Renewable Energy Programs<br>Regional Wind Power Purchase Program<br>Clean Energy Rewards Program<br>Renewable Portfolio Standards |
| Tier 2/Tier 3 (LD Vehicle)<br>Rule (2004/2017)    | Maryland Healthy Air Act<br>(2009/2012), NOx Rule,<br>Updated RACT | Energy Efficiency Programs<br>LED Traffic Signal Retrofit program<br>Building Energy Efficiency Programs                           |
| HD Diesel vehicle Rule (2004/2007)                | Virginia CSAPR Rule                                                | VRE Idling Reduction                                                                                                               |
| NOX SIP Call (2004)                               | Ozone Transport<br>Commission Rules                                | LOW VOC Paint                                                                                                                      |
| CAIR/CSAPR/CSAPR<br>Update (2009/2015/2017)       |                                                                    | Gas Can Replacement                                                                                                                |
| Marine Emission Control<br>Areas (2012/2015/2016) |                                                                    |                                                                                                                                    |