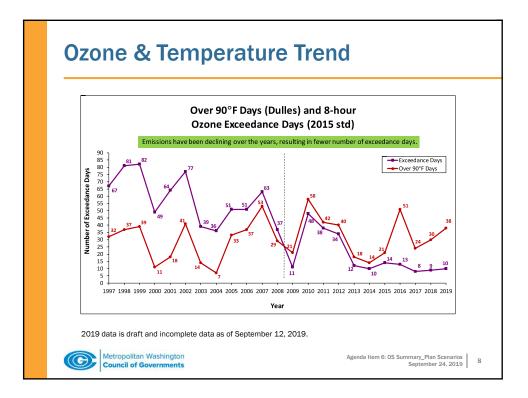

| Examples of Emission Control Programs             |                                                                    |                                                                                                                                    |
|---------------------------------------------------|--------------------------------------------------------------------|------------------------------------------------------------------------------------------------------------------------------------|
| Federal                                           | State                                                              | Local                                                                                                                              |
| Acid Rain Program<br>(1996/2000)                  | Vehicle Inspection & Maintenance Programs                          | Renewable Energy Programs<br>Regional Wind Power Purchase Program<br>Clean Energy Rewards Program<br>Renewable Portfolio Standards |
| Tier 2/Tier 3 (LD Vehicle)<br>Rule (2004/2017)    | Maryland Healthy Air Act<br>(2009/2012), NOx Rule,<br>Updated RACT | Energy Efficiency Programs<br>LED Traffic Signal Retrofit program<br>Building Energy Efficiency Programs                           |
| HD Diesel vehicle Rule (2004/2007)                | Virginia CSAPR Rule                                                | VRE Idling Reduction                                                                                                               |
| NOX SIP Call (2004)                               | Ozone Transport<br>Commission Rules                                | LOW VOC Paint                                                                                                                      |
| CAIR/CSAPR/CSAPR<br>Update (2009/2015/2017)       |                                                                    | Gas Can Replacement                                                                                                                |
| Marine Emission Control<br>Areas (2012/2015/2016) |                                                                    |                                                                                                                                    |