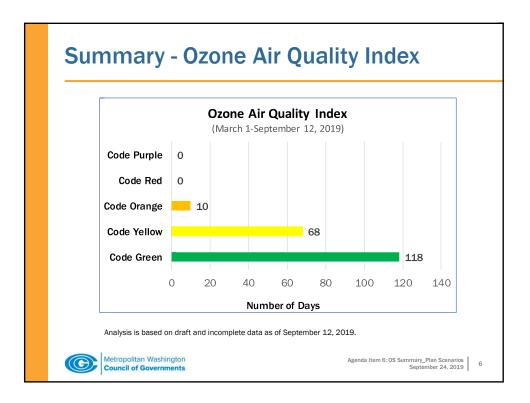

| Examples of Emission Control Programs             |                                                                    |                                                                                                                                    |
|---------------------------------------------------|--------------------------------------------------------------------|------------------------------------------------------------------------------------------------------------------------------------|
| Federal                                           | State                                                              | Local                                                                                                                              |
| Acid Rain Program<br>(1996/2000)                  | Vehicle Inspection & Maintenance Programs                          | Renewable Energy Programs<br>Regional Wind Power Purchase Program<br>Clean Energy Rewards Program<br>Renewable Portfolio Standards |
| Tier 2/Tier 3 (LD Vehicle)<br>Rule (2004/2017)    | Maryland Healthy Air Act<br>(2009/2012), NOx Rule,<br>Updated RACT | Energy Efficiency Programs<br>LED Traffic Signal Retrofit program<br>Building Energy Efficiency Programs                           |
| HD Diesel vehicle Rule (2004/2007)                | Virginia CSAPR Rule                                                | VRE Idling Reduction                                                                                                               |
| NOX SIP Call (2004)                               | Ozone Transport<br>Commission Rules                                | LOW VOC Paint                                                                                                                      |
| CAIR/CSAPR/CSAPR<br>Update (2009/2015/2017)       |                                                                    | Gas Can Replacement                                                                                                                |
| Marine Emission Control<br>Areas (2012/2015/2016) |                                                                    |                                                                                                                                    |