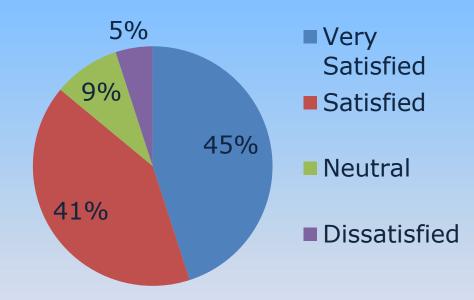

## Community

2014 **Satisfaction Survey** 

- Understanding needs
- Time-wasting
- Honesty
- Make a difference
- Brevity

86%