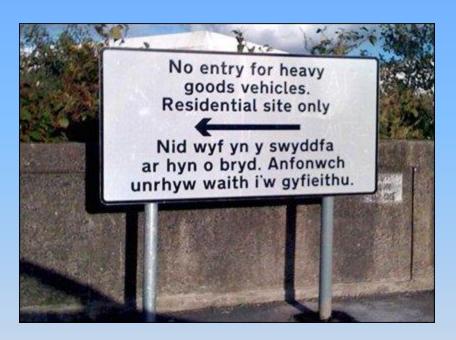

### Education

The English is clear enough to truck drivers - but the Welsh reads: "I am not in the office at the moment. Send any work to be translated."