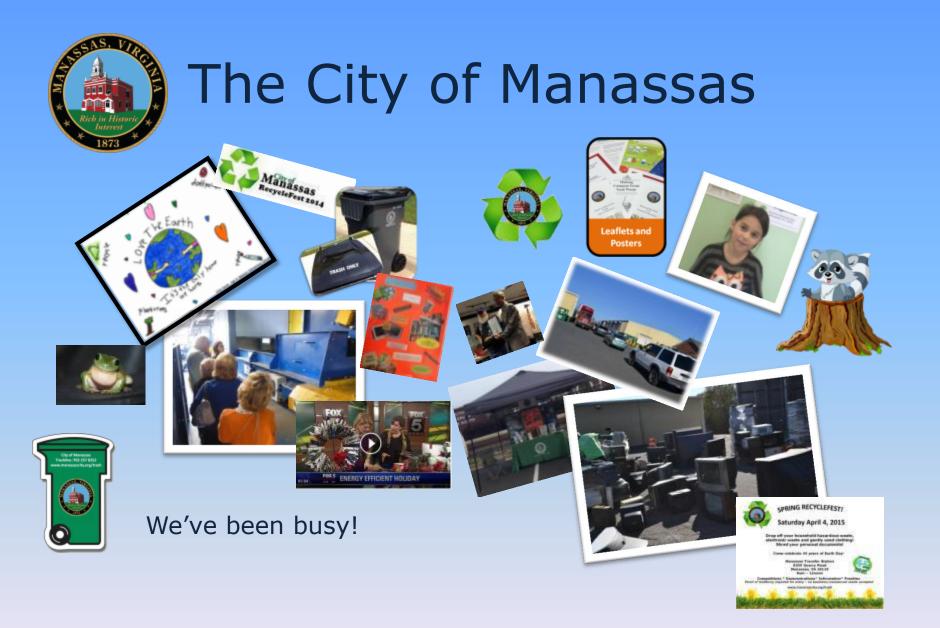

## The City of Manassas

- Independent City
- Population 41,705
- •5,618 single family homes
- •4,378 townhomes

- •37,254 tons solid waste
- •27,327 tons recycling
- •42.3% rate for 2014
- •Up 1.3% from 2013

Rolled out recycling carts to residents (2008) before trash carts (2014).

## Marketing

- Brevity
- Feel good factor
- Relationship building
- Creativity
- Strategic planning

**City of Manassas To Host Spring Recyclefest** 

Osbourn High School Robotics Team to debut recycling project at April 4 event