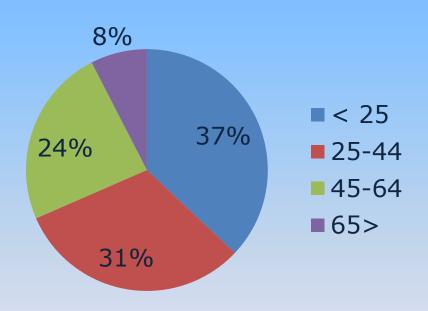

#### **Population**

#### **Age Range**

- Set seasonal goals
- Focus on clear messages
- Develop strategies for different audiences
- Use age appropriate outreach materials
- Encourage peer to peer outreach

- Everything is Public Relations!
- Reputation
- Write your own story
- Be a thought leader
- Work with Comms/PIO Team