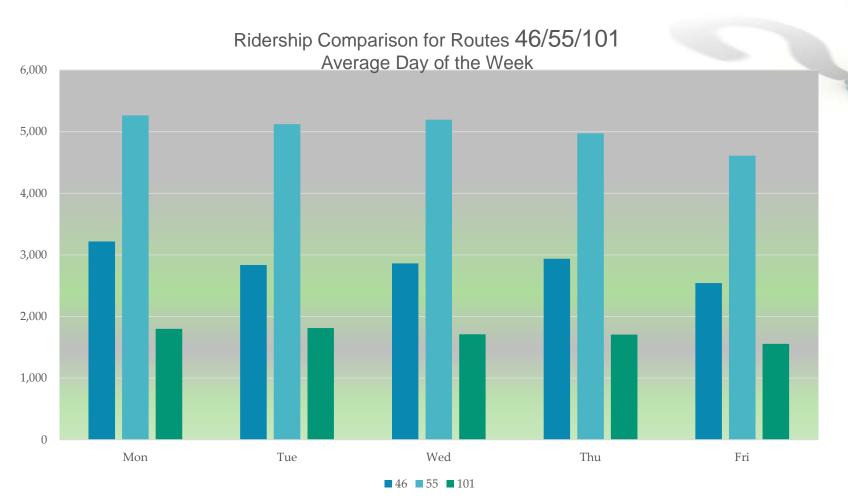

### Route 46

- Operates from Montgomery College to Rockville to Medical Center Station
- 7 days/week
- 15 minute frequency
- 30 minute evening hours (after 9pm)
- Service Hours: 4:52am 1:10am
- 3,070 avg daily riders

### **Route 55**

- Operates from Germantown Transit Center to Rockville Station
- 7 days/week
- 12 minute frequency
- 30 minute evening hours (after 9pm)
- Service Hours: 4:50 am 12:35am
- 7,231 avg daily riders

# Weekly Totals