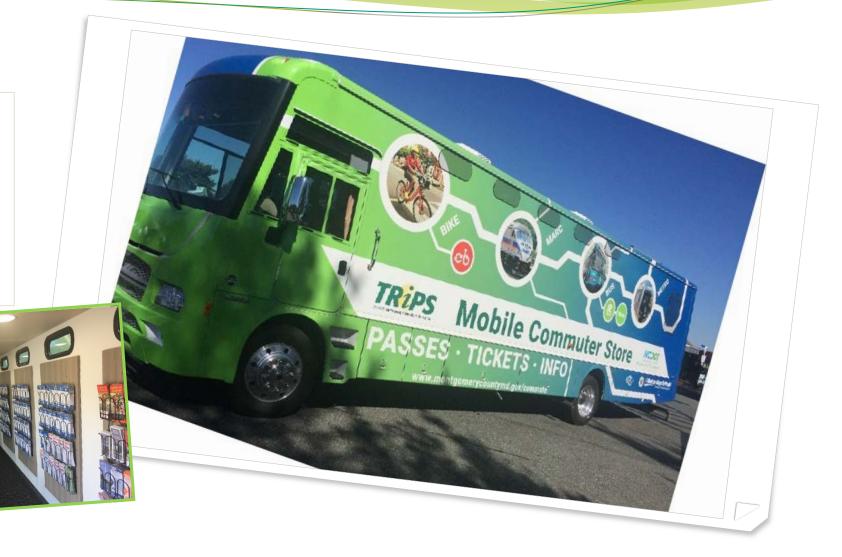

ollege to Rockville to Medical Center Station
- 7 days/week
- 15 minute frequency
- 30 minute evening hours (after 9pm)
- Service Hours: 4:52am 1:10am
- 3,070 avg daily riders

### **Route 55**

- Operates from Germantown Transit Center to Rockville Station
- 7 days/week
- 12 minute frequency
- 30 minute evening hours (after 9pm)
- Service Hours: 4:50 am 12:35am
- 7,231 avg daily riders

# How are we doing?



# Weekly Totals



# **Branded Bus Shelters**



#### Amenities Includes:

- Specially branded shelters
- Benches
- Real time Monitors
- Waste Receptacles
- Mosaic Medallions by Arts on the Block

### **Lakeforest Transit Center**

- Largest non-rail connecting center
- Parking increased from 30 riders/day to approximately 100 riders.
- Mobile Commuter Store
  - Tickets/Passes/Info



## Launch of the Service

Ribbon Cutting at Lakeforest Transit Center





# Rideon EXTRa