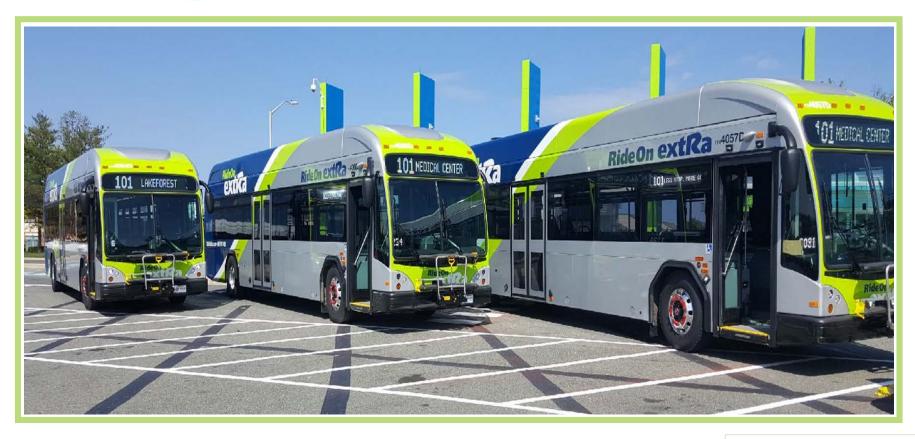

#### **LESS STOP. MORE GO!**

Service began October 2, 2017

- Limited Stop Service
- Lakeforest Transit Center to Medical Center Station
- 10 minute headways (530a-9:30a & 330p-730p)
- 14 dedicated specially branded buses
   Infotainment monitors inside the buses
   WiFi and USB charging outlets on buses
- Transit Signal Priority (TSP)
- 12 bus stops in each direction w/real time information monitors
- Overlay of current Routes 46 and 55