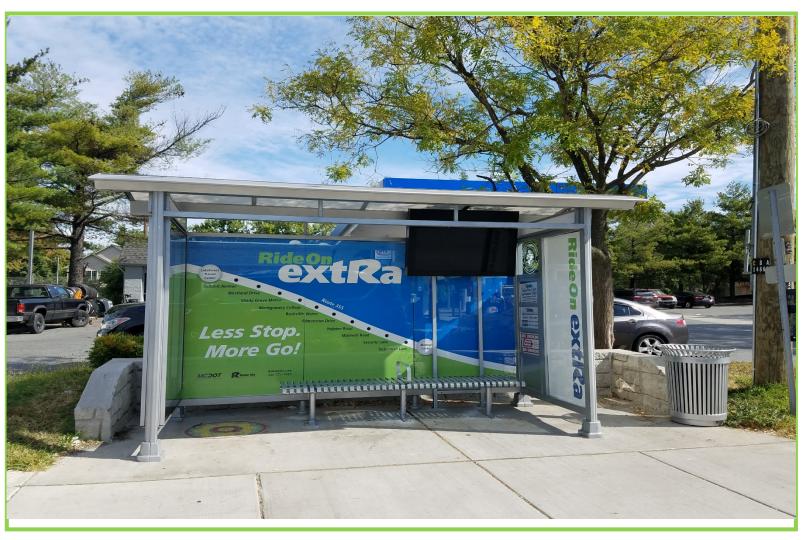

### **Lakeforest Transit Center**

- Largest non-rail connecting center
- Parking increased from 30 riders/day to approximately 100 riders.
- Mobile Commuter Store
  - Tickets/Passes/Info