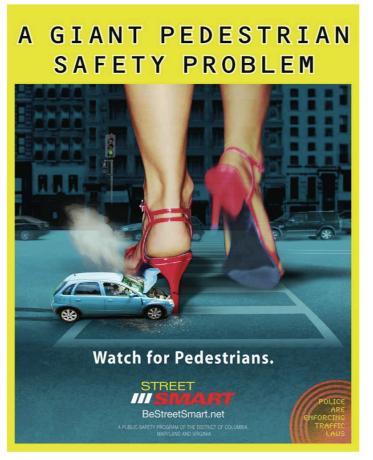

#### A GIANT PEDESTRIAN SAFETY PROBLEM

March 29<sup>th</sup> Press Event -

- DC
- Victims tell their stories
- •1.3 million people reached