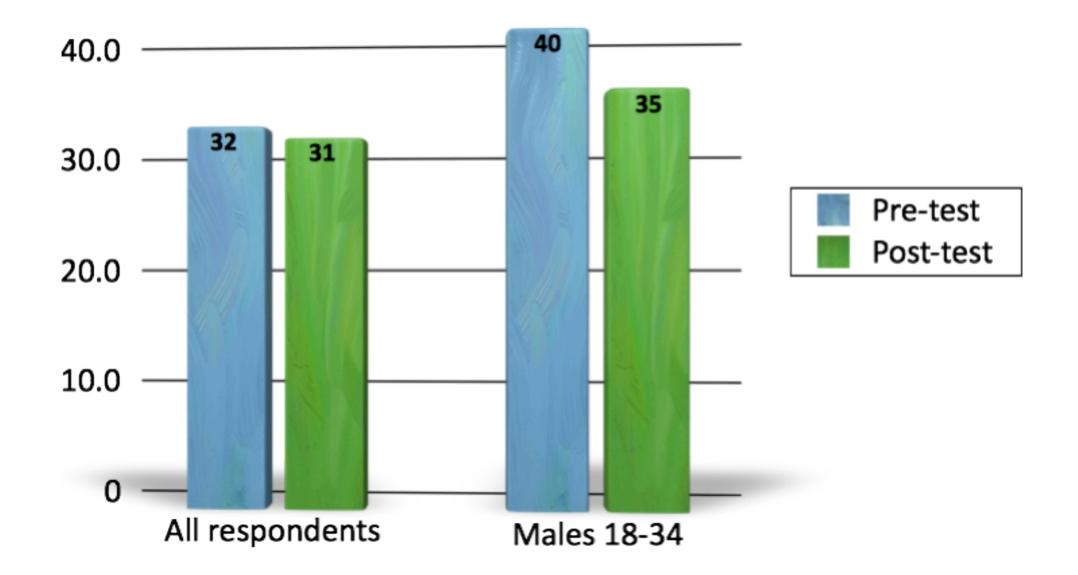

### STREET Evaluation Results

- The new "Giant Pedestrian..." theme demonstrated significant increases in awareness in the post-test.
   Especially among 18-34 males.
- Survey Limitations:
  - In English Only
  - Survey is of motorists messages aimed at transit riders would not show up
- Enforcement and awareness of enforcement have room for improvement.
  - DDOT study, Montgomery County show reductions in dangerous behaviors, crashes after combined enforcement/education
  - More details in Annual Report