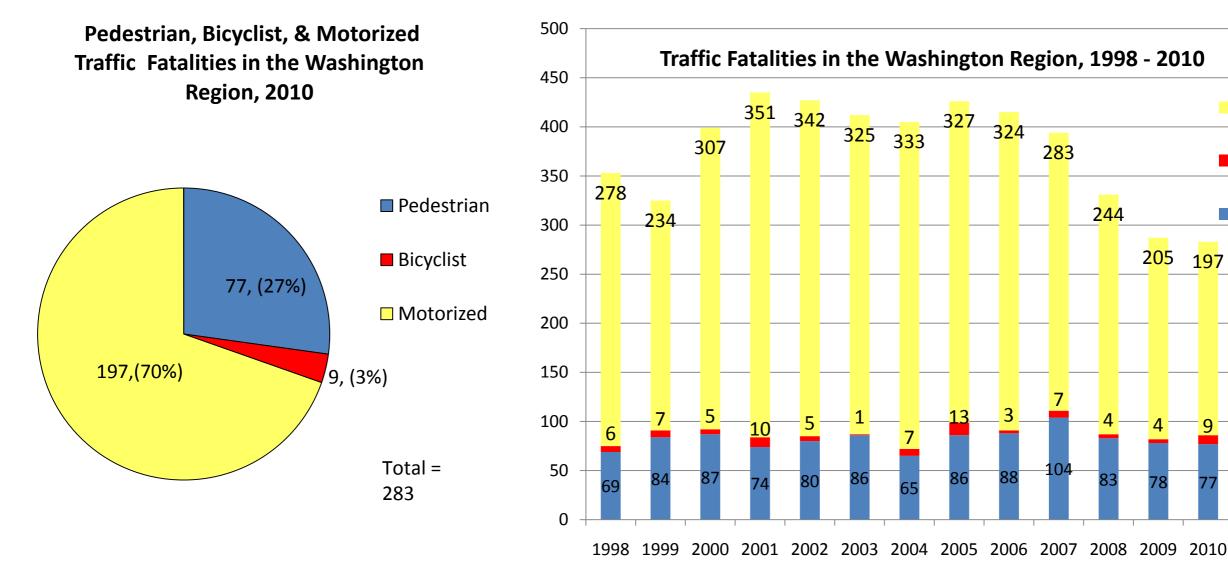

Transportation Planning Board 10/19/2011, Item #13

# STREET SNART

#### Fall 2010 Spring 2011 Review

Transportation Planning Board 10/19/2011, Item #13



### **Regional Traffic Fatalities**

Motorized

Bicyclist

Pedestrian





#### Daily Walk Trip Share by Jurisdiction (1994 – 2007/2008)

Percent 30 25.8 25 21.9 20 14.8 14.6 15 11.4 10.3 9.0 10 6.8 6.2 4.3 – <sup>5.5</sup> 5.0 5.2 4.5 4.3 4.3 3.6 5 <u>3.1</u> 2.3 <u>3.1</u> 0 MTG ARL FFX CHS DC ALX PW PG LDN FRD **1994 2007/2008** 



### What is Street Smart?

- Street Smart focuses on Education through Mass Media
- Concentrated waves of Radio, Transit, Cable, and Internet advertising designed to change driver, pedestrian, and cyclist behavior
- Supported by concurrent law enforcement
- Funded by Federal Funds with voluntary matching contributions from WMATA, TPB Member Governments, since Fall 2002
- Run twice annually since 2007
  - Fall and Spring waves
  - November 2010 and March-April 2011
  - November wave used Spring 2010 materials
- FY 2011 budget \$