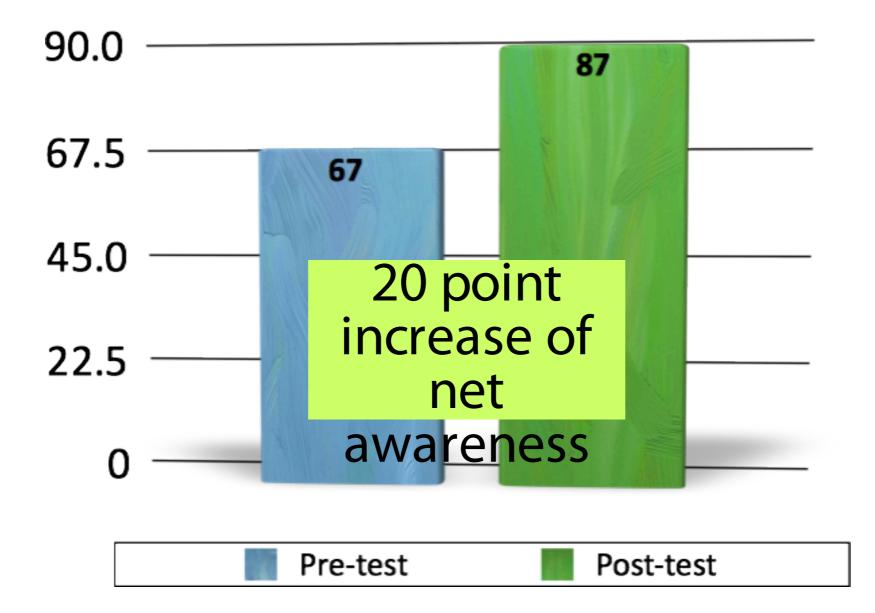

County, and the City of Rockville

\* Actual numbers may be higher. This statistic was based on the actual number of Enforcement Reports received at the conclusion of the campaign.

Net awareness combines all campaign messages (anyone who has seen/heard any single message at least once.)

### STREET Evaluation Results

- The new "Giant Pedestrian..." theme demonstrated significant increases in awareness in the post-test.
   Especially among 18-34 males.
- Survey Limitations:
  - In English Only
  - Survey is of motorists messages aimed at transit riders would not show up
- Enforcement and awareness of enforcement have room for improvement.
  - DDOT study, Montgomery County show reductions in dangerous behaviors, crashes after combined enforcement/education
  - More details in Annual Report