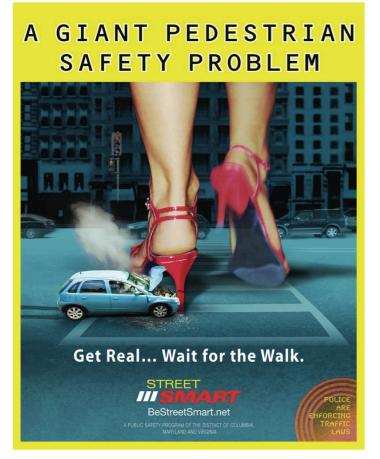

#### A GIANT PEDESTRIAN SAFETY PROBLEM

March 29<sup>th</sup> Press Event -

- DC
- Victims tell their stories
- •1.3 million people reached