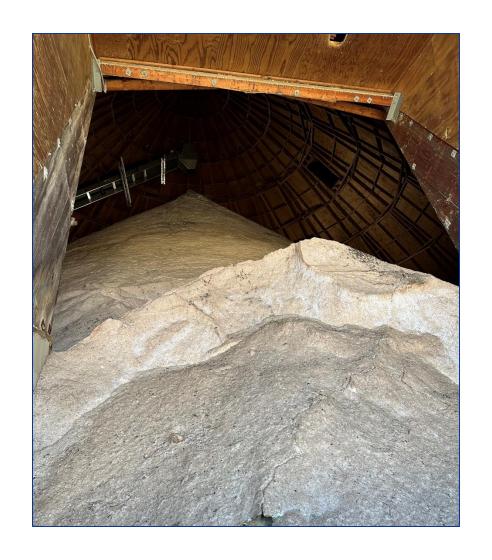

## **Materials capacity:**

• Salt: 120,000 tons

Sand: 25,000 tons

Brine: 250,000 gallons