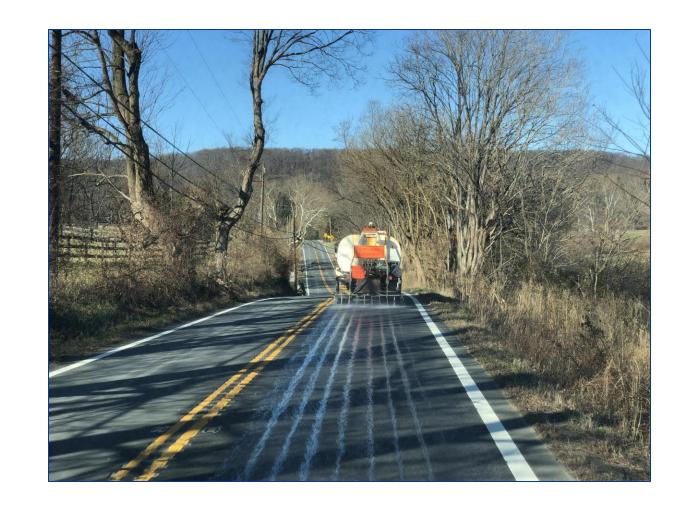

### **Pretreatment**

- Most effective during first hour of winter weather event
- Reduces bonding to asphalt and concrete surfaces
- Needs dry conditions so that the brine doesn't wash away or dilute

### **Pretreatment**

If the storm is expected to start as all snow, and the temperatures are within the correct range (>20F), we may perform a partial or full pretreatment of all bridges, overpasses, elevated surfaces, primary and/or secondary roads.