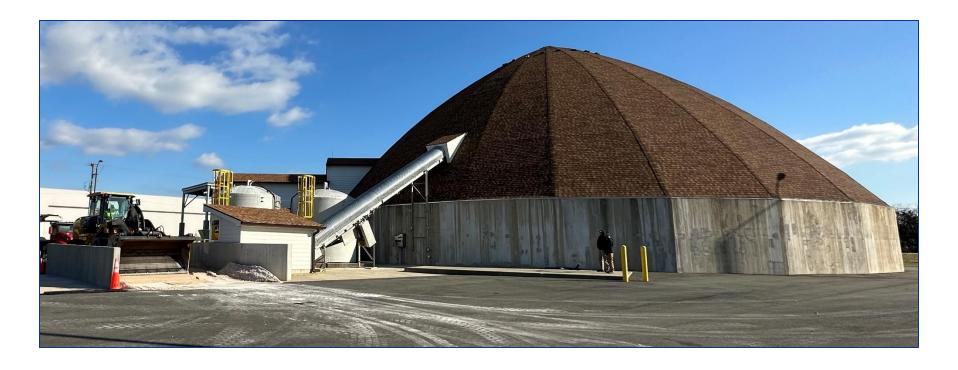

## **Materials capacity:**

• Salt: 120,000 tons

Sand: 25,000 tons

Brine: 250,000 gallons