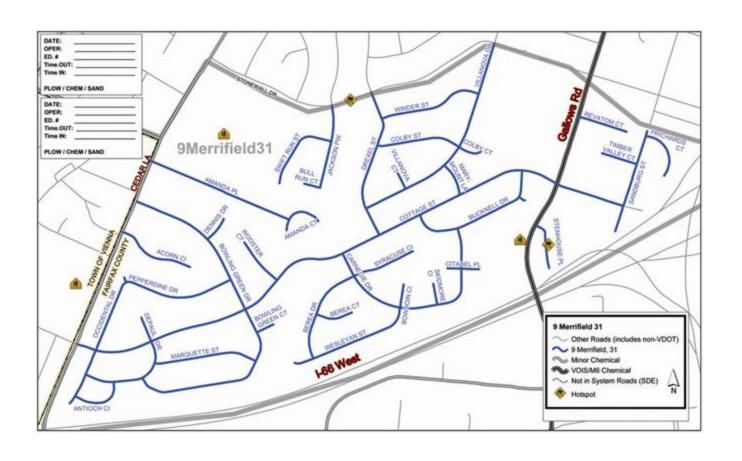

## **Snow Maps**

NOVA District is divided into 647 snow maps that includes interstates, primary, and secondary roads.