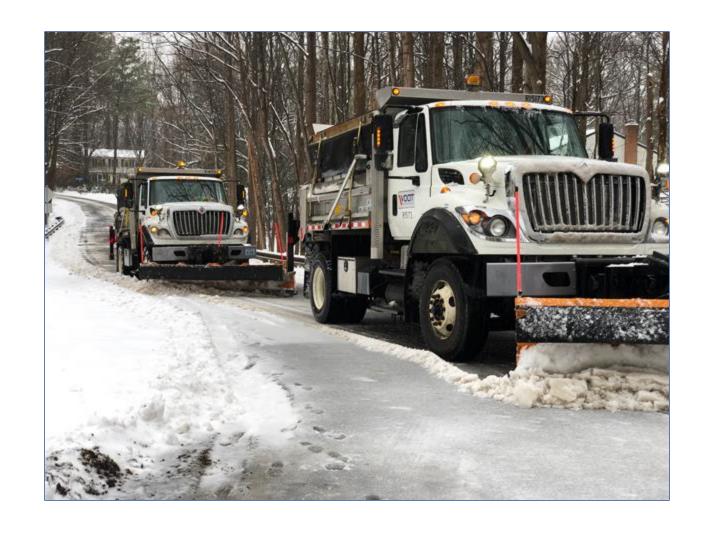

## Pieces of equipment:

3,500 (mostly contracted)

### **Mobilization**

- Mobilization level is determined based on the severity of the storm
- Designated levels 1 through 5 (or Skeleton Crews)
- Level 1 is a minor storm
- Level 5 is a significant storm with 6"+ snow forecast
- Levels assigned for each event help determine how many resources are deployed