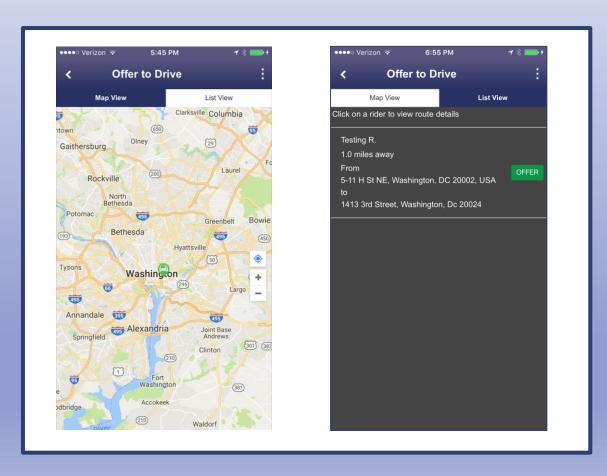

# OFFER TO DRIVE (CARPOOLNOW ONLY)

- Map/Listing view of commuters seeking to ride
- Tap the icon or the button to see more information about the commuter and to offer the ride