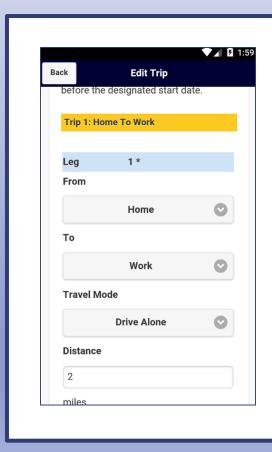

# MOBILE TRIP LOGGING (COMMUTER CONNECTIONS ONLY)

- New feature, not currently available
- Will be available as a generic trip log or 'Pool Rewards log
- Potential to increase participation in incentive programs
- Savings Summary included to encourage usage