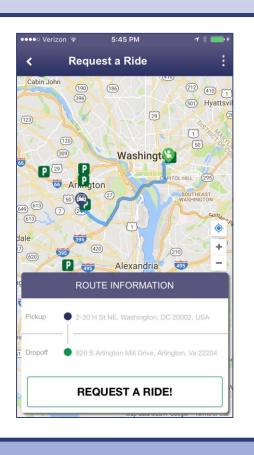

ing to share the ride, expanding the Commuter Connections programs to younger demographics
- Update to Commuter Connections Mobile will incorporate "family branding" between two applications and will introduce mobile trip logging
- Both applications could use enabled GPS suggested
   Park-and-Ride lots

# **LOGGING IN**





- Each user will be greeted with a login screen upon launching the app for the first time
- Members will log in using their existing Commuter
   Connections credentials or create a new account

## **NAVIGATION**





Once users have logged in with their existing credentials or created their account, they will be presented with several options:

- Find a Ridematch
- Find a Park-and-Ride Lot
- Commute Log
- Find a real-time Ridematch (Ride/Drive)

# MATCHING FUNCTION





#### **Commuter Connections**

Map/Listing of available commuters to contact for matches

#### CarpoolNow

Indicate origin/destination and request a ride

# OFFER TO DRIVE (CARPOOLNOW ONLY)



- Map/Listing view of commuters seeking to ride
- Tap the icon or the button to see more information about the commuter and to offer the ride

# MOBILE TRIP LOGGING (COMMUTER CONNECTIONS ONLY)





- New feature, not currently available
- Will be available as a generic trip log or 'Pool Rewards log
- Potential to increase participation in incentive programs
- Savings Summary included to encourage usage

# CARPOOL NOW DOWNLOAD STATISTICS

- Total downloads to date: over 900
  - iOS
  - Android
  - Blackberry World

# QUESTIONS OR CONCERNS?

Stephen Finafrock
Metropolitan Washington Council of Govern