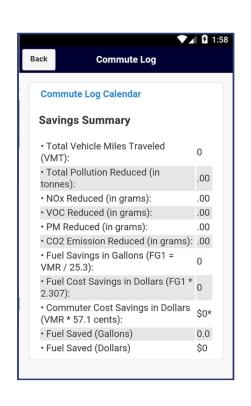

# MOBILE TRIP LOGGING (COMMUTER CONNECTIONS ONLY)

- New feature, not currently available
- Will be available as a generic trip log or 'Pool Rewards log
- Potential to increase participation in incentive programs
- Savings Summary included to encourage usage