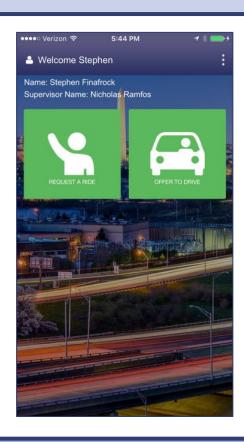

#### CarpoolNow

Indicate origin/destination and request a ride

# OFFER TO DRIVE (CARPOOLNOW ONLY)

- Map/Listing view of commuters seeking to ride
- Tap the icon or the button to see more information about the commuter and to offer the ride