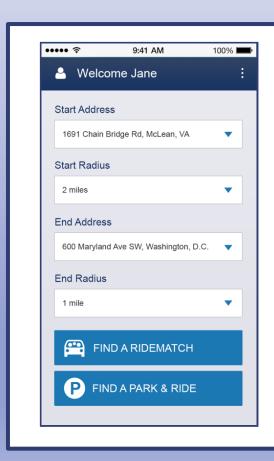

## **NAVIGATION**

Once users have logged in with their existing credentials or created their account, they will be presented with several options:

- Find a Ridematch
- Find a Park-and-Ride Lot
- Commute Log
- Find a real-time Ridematch (Ride/Drive)

#### **Commuter Connections**

Map/Listing of available commuters to contact for matches