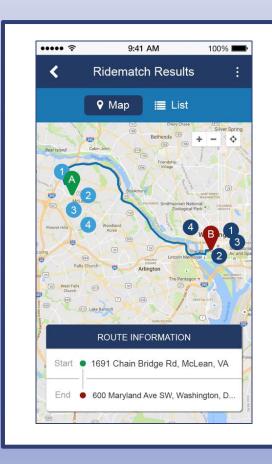

#### **Commuter Connections**

Map/Listing of available commuters to contact for matches