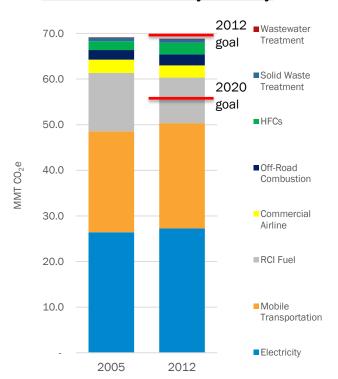

## 2012 Regional GHG Reduction Goal

# Region met the 2012 Goal of 10% below BAU projections (back down to 2005 levels)

### Total Emissions by Activity