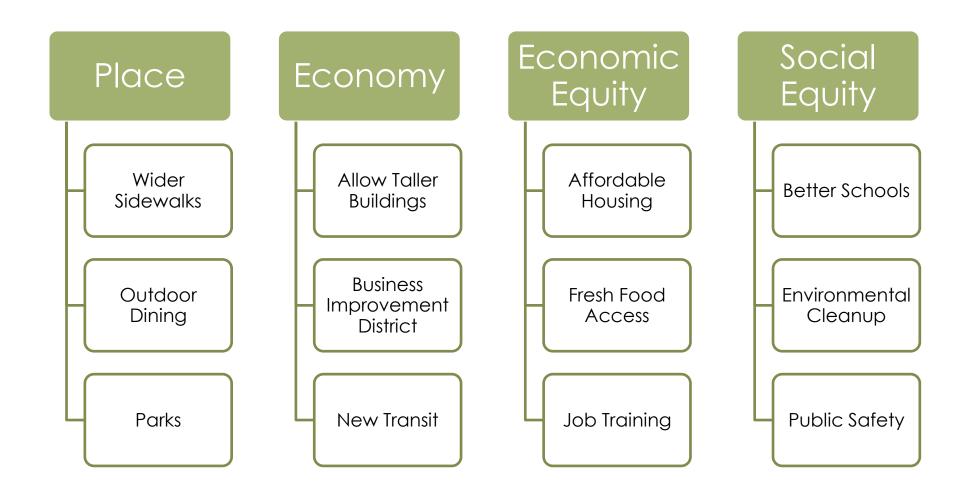

## Place Grouping

- Common Place Types
  - Will be used to identify physical environment and market strategies

- ☐ Grouped Based on Common Characteristics
  - Real Estate Market
  - Market Potential
  - State of Place<sup>TM</sup>

## People Grouping

- □ Common Equity Needs
  - Will be used to identify equity building strategies

- ☐ Grouped Based on Common Characteristics
  - ☐ High vulnerability
  - ☐ High Likelihood of gentrification
  - Opportunity to expand access to community assets

## Possible Strategies