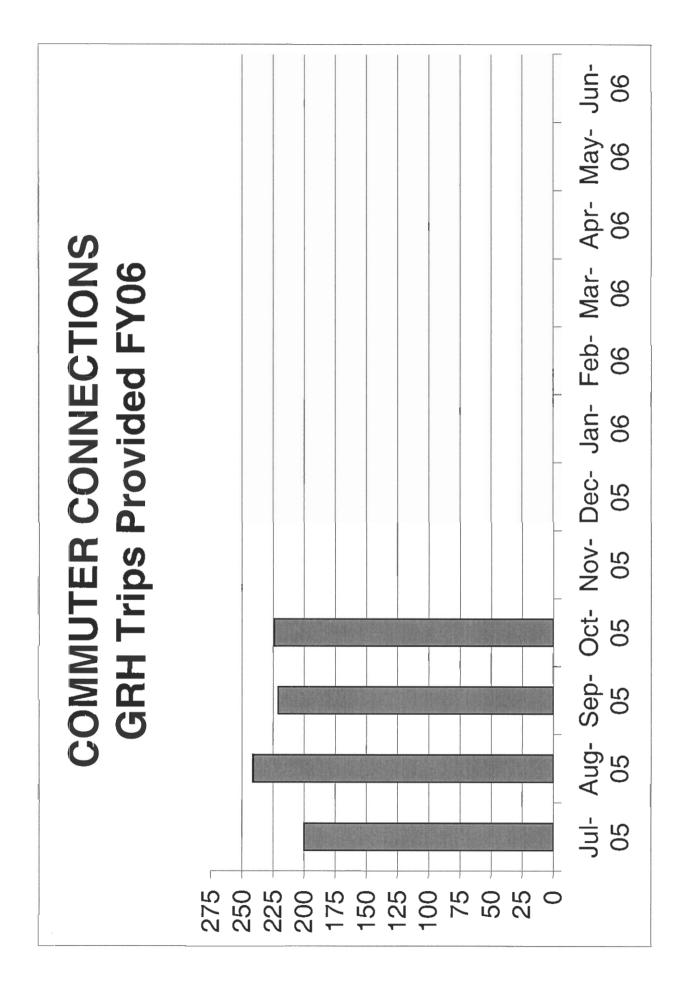

During the month of October, there were 644 GRH applications received. A total of 475 applicants were registered (470 new applicants and 5 previous "one-time exception" users) and 374 commuters were re-registered. The GRH program provided 224 GRH trips. Twenty-eight (28) of these trips were "one-time" exceptions accounting for ten percent (12.5%) of the total number of GRH trips provided. Personal illness accounted for the largest portion of the GRH trip reasons followed by child care. A total of 28,541 commuters are currently registered in the GRH database.