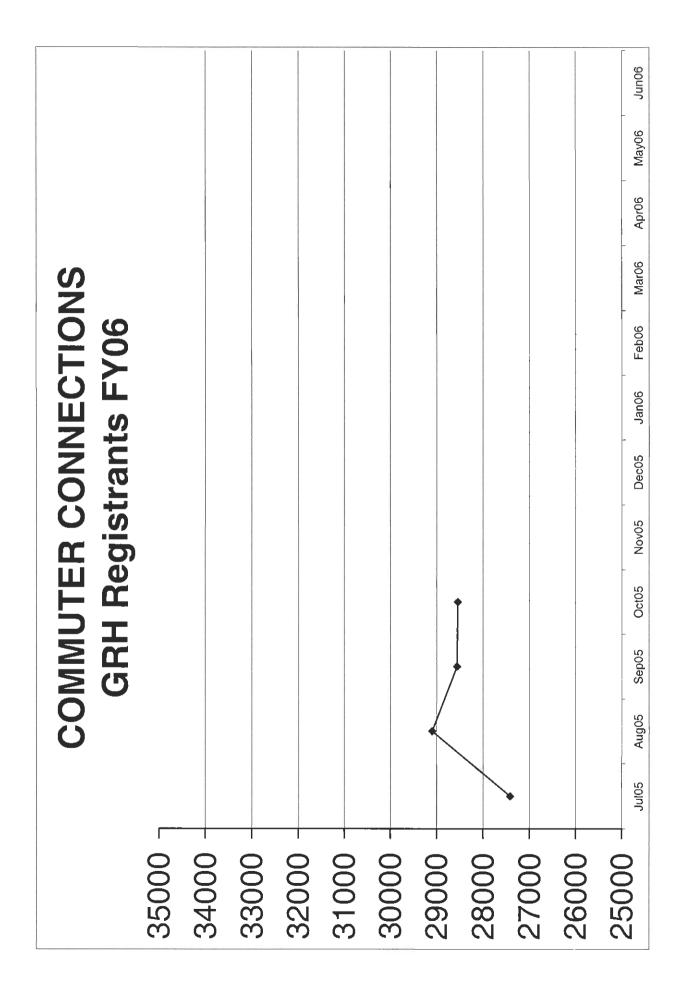

During the month of October, there were 644 GRH applications received. A total of 475 applicants were registered (470 new applicants and 5 previous "one-time exception" users) and 374 commuters were re-registered. The GRH program provided 224 GRH trips. Twenty-eight (28) of these trips were "one-time" exceptions accounting for ten percent (12.5%) of the total number of GRH trips provided. Personal illness accounted for the largest portion of the GRH trip reasons followed by child care. A total of 28,541 commuters are currently registered in the GRH database.