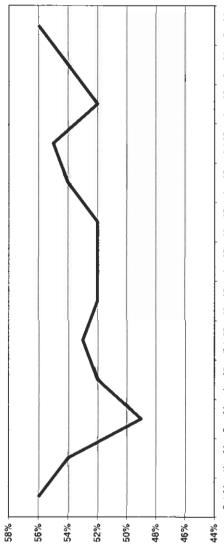

The Telework Center utilization rate is currently at 56%. There are currently 427 federal workers using the centers (87%) and 65 non federal workers using the centers (13%) (See graph in Charts section of this report).