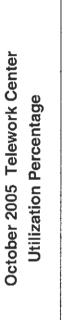

The Telework Center utilization rate is currently at 56%. There are currently 427 federal workers using the centers (87%) and 65 non federal workers using the centers (13%) (See graph in Charts section of this report).