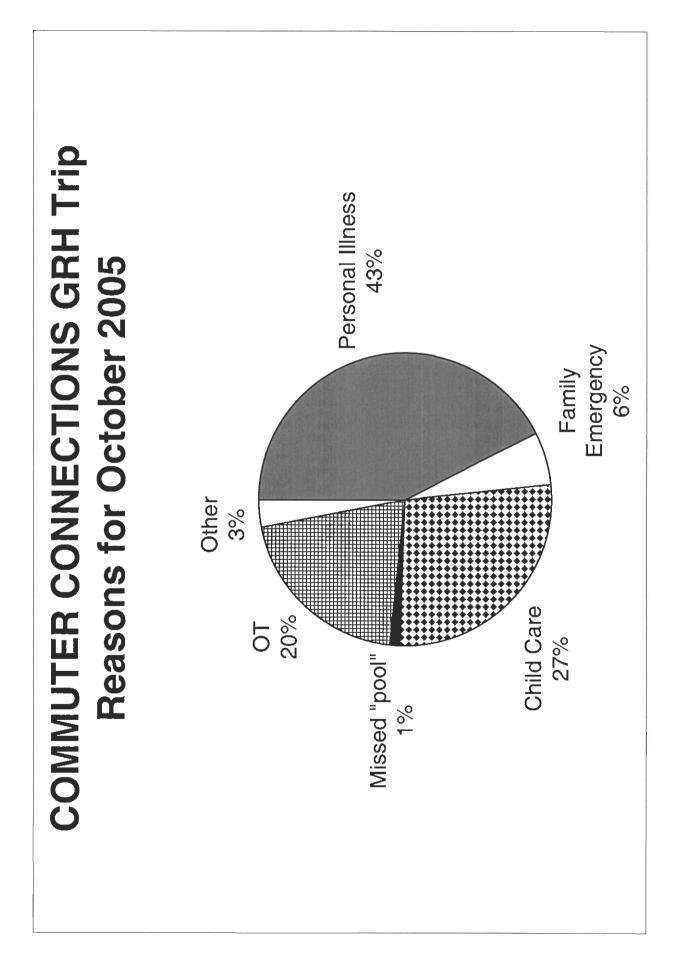

During the month of October, there were 644 GRH applications received. A total of 475 applicants were registered (470 new applicants and 5 previous "one-time exception" users) and 374 commuters were re-registered. The GRH program provided 224 GRH trips. Twenty-eight (28) of these trips were "one-time" exceptions accounting for ten percent (12.5%) of the total number of GRH trips provided. Personal illness accounted for the largest portion of the GRH trip reasons followed by child care. A total of 28,541 commuters are currently registered in the GRH database.