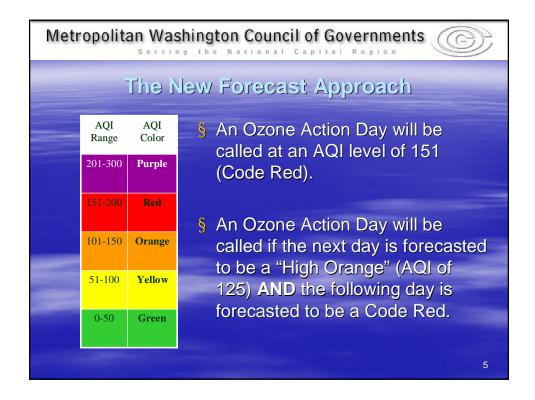

|                                    | ***** Air Quality Forecast valid through sunset, May 1, 2004 *****                                                                                                                                                  |                                                                                                                                                                                                                                                                                                                                                                                                                                                                                                                                                                                                                                                                                                                                                                                                                                                                                                                                                                                                                                                                                                                                                                                                                                                                                                                                                                                                                                                                                                                                                                                                                                                                                                                                                                                                                                                                                                                                                                                                                                   |       |     |     |
|------------------------------------|---------------------------------------------------------------------------------------------------------------------------------------------------------------------------------------------------------------------|-----------------------------------------------------------------------------------------------------------------------------------------------------------------------------------------------------------------------------------------------------------------------------------------------------------------------------------------------------------------------------------------------------------------------------------------------------------------------------------------------------------------------------------------------------------------------------------------------------------------------------------------------------------------------------------------------------------------------------------------------------------------------------------------------------------------------------------------------------------------------------------------------------------------------------------------------------------------------------------------------------------------------------------------------------------------------------------------------------------------------------------------------------------------------------------------------------------------------------------------------------------------------------------------------------------------------------------------------------------------------------------------------------------------------------------------------------------------------------------------------------------------------------------------------------------------------------------------------------------------------------------------------------------------------------------------------------------------------------------------------------------------------------------------------------------------------------------------------------------------------------------------------------------------------------------------------------------------------------------------------------------------------------------|-------|-----|-----|
| Sample Washington<br>Press Release | Air Quality Forecast<br>Metropolitan Washington Council of Governments<br>777 N. Capitol Street, NE<br>Suite 300<br>Washington, DC 20002<br>MEDIA INQUIRIES: (202) 962-3787<br>Air Quality Forecast for May 1, 2004 |                                                                                                                                                                                                                                                                                                                                                                                                                                                                                                                                                                                                                                                                                                                                                                                                                                                                                                                                                                                                                                                                                                                                                                                                                                                                                                                                                                                                                                                                                                                                                                                                                                                                                                                                                                                                                                                                                                                                                                                                                                   |       |     |     |
|                                    |                                                                                                                                                                                                                     |                                                                                                                                                                                                                                                                                                                                                                                                                                                                                                                                                                                                                                                                                                                                                                                                                                                                                                                                                                                                                                                                                                                                                                                                                                                                                                                                                                                                                                                                                                                                                                                                                                                                                                                                                                                                                                                                                                                                                                                                                                   |       |     |     |
|                                    |                                                                                                                                                                                                                     | Washington Metropolitan Area                                                                                                                                                                                                                                                                                                                                                                                                                                                                                                                                                                                                                                                                                                                                                                                                                                                                                                                                                                                                                                                                                                                                                                                                                                                                                                                                                                                                                                                                                                                                                                                                                                                                                                                                                                                                                                                                                                                                                                                                      | Ozone | 151 | Red |
|                                    | Air Quality Reports:                                                                                                                                                                                                | Air quality reports use the Air Quality Index (AQI), which represents the<br>pollutants – ground level ozone and particles. Ground level ozone values<br>are based upon a R-bort running varrage, Particles with a diameter<br>less time 2.5 micross (PMe), are based upon a 24-hour dai) warenge<br>that is expected to reach the highest concentration.<br>People with heart or lung disease, older adults, children, and even<br>healthy adults may experience health efficits when air pollution levels<br>and high (Code Conge or worse). Should air quality exceed the federal<br>health standard; an Air Quality Code Red Health Advisory will be<br>issued advising the following process.                                                                                                                                                                                                                                                                                                                                                                                                                                                                                                                                                                                                                                                                                                                                                                                                                                                                                                                                                                                                                                                                                                                                                                                                                                                                                                                                |       |     |     |
|                                    | Health Warning:                                                                                                                                                                                                     |                                                                                                                                                                                                                                                                                                                                                                                                                                                                                                                                                                                                                                                                                                                                                                                                                                                                                                                                                                                                                                                                                                                                                                                                                                                                                                                                                                                                                                                                                                                                                                                                                                                                                                                                                                                                                                                                                                                                                                                                                                   |       |     |     |
|                                    |                                                                                                                                                                                                                     | <ul> <li>Children and older adults should reduce outdoor activities.</li> <li>Healthy individuals should limit strenuous work or exercise, especially outdoors.</li> <li>Individuals with respiratory and heart aliments, emptysema, asthma, or chronic brunchits should limit their activity level.</li> </ul>                                                                                                                                                                                                                                                                                                                                                                                                                                                                                                                                                                                                                                                                                                                                                                                                                                                                                                                                                                                                                                                                                                                                                                                                                                                                                                                                                                                                                                                                                                                                                                                                                                                                                                                   |       |     |     |
|                                    |                                                                                                                                                                                                                     |                                                                                                                                                                                                                                                                                                                                                                                                                                                                                                                                                                                                                                                                                                                                                                                                                                                                                                                                                                                                                                                                                                                                                                                                                                                                                                                                                                                                                                                                                                                                                                                                                                                                                                                                                                                                                                                                                                                                                                                                                                   |       |     |     |
|                                    | Prevention Tips:                                                                                                                                                                                                    | Prevention Tips:         Much of the air politicin in our region is created from vehicles.           Much of the air polition in our region is created from vehicles.         In order to prevent high levels of air polition from forming, residents are strongly urged to.           Image: I |       |     |     |
|                                    | For More Information:                                                                                                                                                                                               |                                                                                                                                                                                                                                                                                                                                                                                                                                                                                                                                                                                                                                                                                                                                                                                                                                                                                                                                                                                                                                                                                                                                                                                                                                                                                                                                                                                                                                                                                                                                                                                                                                                                                                                                                                                                                                                                                                                                                                                                                                   |       |     |     |
|                                    | ©                                                                                                                                                                                                                   | CLEAN AIR PARTNERS                                                                                                                                                                                                                                                                                                                                                                                                                                                                                                                                                                                                                                                                                                                                                                                                                                                                                                                                                                                                                                                                                                                                                                                                                                                                                                                                                                                                                                                                                                                                                                                                                                                                                                                                                                                                                                                                                                                                                                                                                |       |     |     |
|                                    | www.mwcog.org/dep/air/index.htm                                                                                                                                                                                     | www.cleanairpartners.net                                                                                                                                                                                                                                                                                                                                                                                                                                                                                                                                                                                                                                                                                                                                                                                                                                                                                                                                                                                                                                                                                                                                                                                                                                                                                                                                                                                                                                                                                                                                                                                                                                                                                                                                                                                                                                                                                                                                                                                                          |       |     |     |