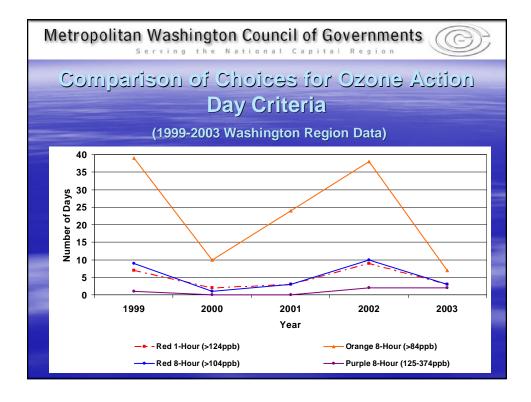

|                                    | ***** Air Quality Forecast valid through sunset, May 1, 2004 *****                                                                                                                                                  |                                                                                                                                                                                                                                                                                                                                                                                                                                                                                                                                                                                                                                                                                                                                                                                                                                                                                                                                                                                                                                                                                                                                                                                                                                                                                                                                                                                                                                                                                                                                                                                                                                                                                                                                                                                                                                                                                                                                                                                                                                   |       |     |     |
|------------------------------------|---------------------------------------------------------------------------------------------------------------------------------------------------------------------------------------------------------------------|-----------------------------------------------------------------------------------------------------------------------------------------------------------------------------------------------------------------------------------------------------------------------------------------------------------------------------------------------------------------------------------------------------------------------------------------------------------------------------------------------------------------------------------------------------------------------------------------------------------------------------------------------------------------------------------------------------------------------------------------------------------------------------------------------------------------------------------------------------------------------------------------------------------------------------------------------------------------------------------------------------------------------------------------------------------------------------------------------------------------------------------------------------------------------------------------------------------------------------------------------------------------------------------------------------------------------------------------------------------------------------------------------------------------------------------------------------------------------------------------------------------------------------------------------------------------------------------------------------------------------------------------------------------------------------------------------------------------------------------------------------------------------------------------------------------------------------------------------------------------------------------------------------------------------------------------------------------------------------------------------------------------------------------|-------|-----|-----|
| Sample Washington<br>Press Release | Air Quality Forecast<br>Metropolitan Washington Council of Governments<br>777 N. Capitol Street, NE<br>Suite 300<br>Washington, DC 20002<br>MEDIA INQUIRIES: (202) 962-3787<br>Air Quality Forecast for May 1, 2004 |                                                                                                                                                                                                                                                                                                                                                                                                                                                                                                                                                                                                                                                                                                                                                                                                                                                                                                                                                                                                                                                                                                                                                                                                                                                                                                                                                                                                                                                                                                                                                                                                                                                                                                                                                                                                                                                                                                                                                                                                                                   |       |     |     |
|                                    |                                                                                                                                                                                                                     |                                                                                                                                                                                                                                                                                                                                                                                                                                                                                                                                                                                                                                                                                                                                                                                                                                                                                                                                                                                                                                                                                                                                                                                                                                                                                                                                                                                                                                                                                                                                                                                                                                                                                                                                                                                                                                                                                                                                                                                                                                   |       |     |     |
|                                    |                                                                                                                                                                                                                     | Washington Metropolitan Area                                                                                                                                                                                                                                                                                                                                                                                                                                                                                                                                                                                                                                                                                                                                                                                                                                                                                                                                                                                                                                                                                                                                                                                                                                                                                                                                                                                                                                                                                                                                                                                                                                                                                                                                                                                                                                                                                                                                                                                                      | Ozone | 151 | Red |
|                                    | Air Quality Reports:                                                                                                                                                                                                | Air quality reports use the Air Quality Index (AQI), which represents the<br>pollutants – ground level ozone and particles. Ground level ozone values<br>are based upon a R-bort running varrage, Particles with a diameter<br>less time 2.5 micross (PMe), are based upon a 24-hour dai) warenge<br>that is expected to reach the highest concentration.<br>People with heart or lung disease, older adults, children, and even<br>healthy adults may experience health efficits when air pollution levels<br>and high (Code Conge or worse). Should air quality exceed the federal<br>health standard; an Air Quality Code Red Health Advisory will be<br>issued advising the following process.                                                                                                                                                                                                                                                                                                                                                                                                                                                                                                                                                                                                                                                                                                                                                                                                                                                                                                                                                                                                                                                                                                                                                                                                                                                                                                                                |       |     |     |
|                                    | Health Warning:                                                                                                                                                                                                     |                                                                                                                                                                                                                                                                                                                                                                                                                                                                                                                                                                                                                                                                                                                                                                                                                                                                                                                                                                                                                                                                                                                                                                                                                                                                                                                                                                                                                                                                                                                                                                                                                                                                                                                                                                                                                                                                                                                                                                                                                                   |       |     |     |
|                                    |                                                                                                                                                                                                                     | <ul> <li>Children and older adults should reduce outdoor activities.</li> <li>Healthy individuals should limit strenuous work or exercise, especially outdoors.</li> <li>Individuals with respiratory and heart aliments, emptysema, asthma, or chronic brunchits should limit their activity level.</li> </ul>                                                                                                                                                                                                                                                                                                                                                                                                                                                                                                                                                                                                                                                                                                                                                                                                                                                                                                                                                                                                                                                                                                                                                                                                                                                                                                                                                                                                                                                                                                                                                                                                                                                                                                                   |       |     |     |
|                                    |                                                                                                                                                                                                                     |                                                                                                                                                                                                                                                                                                                                                                                                                                                                                                                                                                                                                                                                                                                                                                                                                                                                                                                                                                                                                                                                                                                                                                                                                                                                                                                                                                                                                                                                                                                                                                                                                                                                                                                                                                                                                                                                                                                                                                                                                                   |       |     |     |
|                                    | Prevention Tips:                                                                                                                                                                                                    | Prevention Tips:         Much of the air politicin in our region is created from vehicles.           Much of the air polition in our region is created from vehicles.         In order to prevent high levels of air polition from forming, residents are strongly urged to.           Image: I |       |     |     |
|                                    | For More Information:                                                                                                                                                                                               |                                                                                                                                                                                                                                                                                                                                                                                                                                                                                                                                                                                                                                                                                                                                                                                                                                                                                                                                                                                                                                                                                                                                                                                                                                                                                                                                                                                                                                                                                                                                                                                                                                                                                                                                                                                                                                                                                                                                                                                                                                   |       |     |     |
|                                    | ©                                                                                                                                                                                                                   | CLEAN AIR PARTNERS                                                                                                                                                                                                                                                                                                                                                                                                                                                                                                                                                                                                                                                                                                                                                                                                                                                                                                                                                                                                                                                                                                                                                                                                                                                                                                                                                                                                                                                                                                                                                                                                                                                                                                                                                                                                                                                                                                                                                                                                                |       |     |     |
|                                    | www.mwcog.org/dep/air/index.htm                                                                                                                                                                                     | www.cleanairpartners.net                                                                                                                                                                                                                                                                                                                                                                                                                                                                                                                                                                                                                                                                                                                                                                                                                                                                                                                                                                                                                                                                                                                                                                                                                                                                                                                                                                                                                                                                                                                                                                                                                                                                                                                                                                                                                                                                                                                                                                                                          |       |     |     |