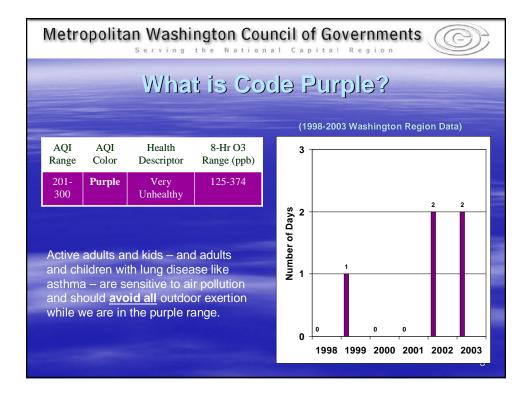

|                                    | ***** Air Quality Forecast valid through sunset, May 1, 2004 *****                                                                                                                                                  |                                                                                                                                                                                                                                                                                                                                                                                                                                                                                                                                                                                                                                                                                                                                                                                                                                                                                                                                                                                                                                                                                                                                                                                                                                                                                                                                                                                                                                                                                                                                                                                                                                                                                                                                                                                                                                                                                                                                                                                                                                   |       |     |     |
|------------------------------------|---------------------------------------------------------------------------------------------------------------------------------------------------------------------------------------------------------------------|-----------------------------------------------------------------------------------------------------------------------------------------------------------------------------------------------------------------------------------------------------------------------------------------------------------------------------------------------------------------------------------------------------------------------------------------------------------------------------------------------------------------------------------------------------------------------------------------------------------------------------------------------------------------------------------------------------------------------------------------------------------------------------------------------------------------------------------------------------------------------------------------------------------------------------------------------------------------------------------------------------------------------------------------------------------------------------------------------------------------------------------------------------------------------------------------------------------------------------------------------------------------------------------------------------------------------------------------------------------------------------------------------------------------------------------------------------------------------------------------------------------------------------------------------------------------------------------------------------------------------------------------------------------------------------------------------------------------------------------------------------------------------------------------------------------------------------------------------------------------------------------------------------------------------------------------------------------------------------------------------------------------------------------|-------|-----|-----|
| Sample Washington<br>Press Release | Air Quality Forecast<br>Metropolitan Washington Council of Governments<br>777 N. Capitol Street, NE<br>Suite 300<br>Washington, DC 20002<br>MEDIA INQUIRIES: (202) 962-3787<br>Air Quality Forecast for May 1, 2004 |                                                                                                                                                                                                                                                                                                                                                                                                                                                                                                                                                                                                                                                                                                                                                                                                                                                                                                                                                                                                                                                                                                                                                                                                                                                                                                                                                                                                                                                                                                                                                                                                                                                                                                                                                                                                                                                                                                                                                                                                                                   |       |     |     |
|                                    |                                                                                                                                                                                                                     |                                                                                                                                                                                                                                                                                                                                                                                                                                                                                                                                                                                                                                                                                                                                                                                                                                                                                                                                                                                                                                                                                                                                                                                                                                                                                                                                                                                                                                                                                                                                                                                                                                                                                                                                                                                                                                                                                                                                                                                                                                   |       |     |     |
|                                    |                                                                                                                                                                                                                     | Washington Metropolitan Area                                                                                                                                                                                                                                                                                                                                                                                                                                                                                                                                                                                                                                                                                                                                                                                                                                                                                                                                                                                                                                                                                                                                                                                                                                                                                                                                                                                                                                                                                                                                                                                                                                                                                                                                                                                                                                                                                                                                                                                                      | Ozone | 151 | Red |
|                                    | Air Quality Reports:                                                                                                                                                                                                | Air quality reports use the Air Quality Index (AQI), which represents the<br>pollutants – ground level ozone and particles. Ground level ozone values<br>are based upon a R-bort running varrage, Particles with a diameter<br>less time 2.5 micross (PMe), are based upon a 24-hour dai) warenge<br>that is expected to reach the highest concentration.<br>People with heart or lung disease, older adults, children, and even<br>healthy adults may experience health efficits when air pollution levels<br>and high (Code Conge or worse). Should air quality exceed the federal<br>health standard; an Air Quality Code Red Health Advisory will be<br>issued advising the following process.                                                                                                                                                                                                                                                                                                                                                                                                                                                                                                                                                                                                                                                                                                                                                                                                                                                                                                                                                                                                                                                                                                                                                                                                                                                                                                                                |       |     |     |
|                                    | Health Warning:                                                                                                                                                                                                     |                                                                                                                                                                                                                                                                                                                                                                                                                                                                                                                                                                                                                                                                                                                                                                                                                                                                                                                                                                                                                                                                                                                                                                                                                                                                                                                                                                                                                                                                                                                                                                                                                                                                                                                                                                                                                                                                                                                                                                                                                                   |       |     |     |
|                                    |                                                                                                                                                                                                                     | <ul> <li>Children and older adults should reduce outdoor activities.</li> <li>Healthy individuals should limit strenuous work or exercise, especially outdoors.</li> <li>Individuals with respiratory and heart aliments, emptysema, asthma, or chronic brunchits should limit their activity level.</li> </ul>                                                                                                                                                                                                                                                                                                                                                                                                                                                                                                                                                                                                                                                                                                                                                                                                                                                                                                                                                                                                                                                                                                                                                                                                                                                                                                                                                                                                                                                                                                                                                                                                                                                                                                                   |       |     |     |
|                                    |                                                                                                                                                                                                                     |                                                                                                                                                                                                                                                                                                                                                                                                                                                                                                                                                                                                                                                                                                                                                                                                                                                                                                                                                                                                                                                                                                                                                                                                                                                                                                                                                                                                                                                                                                                                                                                                                                                                                                                                                                                                                                                                                                                                                                                                                                   |       |     |     |
|                                    | Prevention Tips:                                                                                                                                                                                                    | Prevention Tips:         Much of the air politicin in our region is created from vehicles.           Much of the air polition in our region is created from vehicles.         In order to prevent high levels of air polition from forming, residents are strongly urged to.           Image: I |       |     |     |
|                                    | For More Information:                                                                                                                                                                                               |                                                                                                                                                                                                                                                                                                                                                                                                                                                                                                                                                                                                                                                                                                                                                                                                                                                                                                                                                                                                                                                                                                                                                                                                                                                                                                                                                                                                                                                                                                                                                                                                                                                                                                                                                                                                                                                                                                                                                                                                                                   |       |     |     |
|                                    | ©                                                                                                                                                                                                                   | CLEAN AIR PARTNERS                                                                                                                                                                                                                                                                                                                                                                                                                                                                                                                                                                                                                                                                                                                                                                                                                                                                                                                                                                                                                                                                                                                                                                                                                                                                                                                                                                                                                                                                                                                                                                                                                                                                                                                                                                                                                                                                                                                                                                                                                |       |     |     |
|                                    | www.mwcog.org/dep/air/index.htm                                                                                                                                                                                     | www.cleanairpartners.net                                                                                                                                                                                                                                                                                                                                                                                                                                                                                                                                                                                                                                                                                                                                                                                                                                                                                                                                                                                                                                                                                                                                                                                                                                                                                                                                                                                                                                                                                                                                                                                                                                                                                                                                                                                                                                                                                                                                                                                                          |       |     |     |