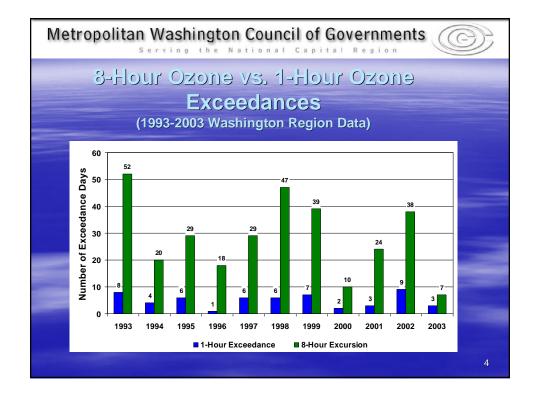

|                                    | ***** Air Quality Forecast valid through sunset, May 1, 2004 *****                                                                                                                                                  |