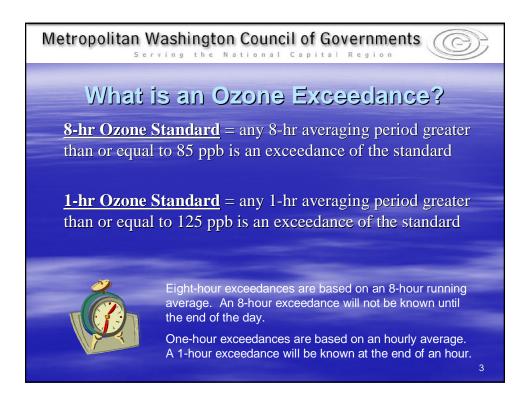

|                                    | ***** Air Quality Forecast valid through sunset, May 1, 2004 *****                                                                                                                                                  |