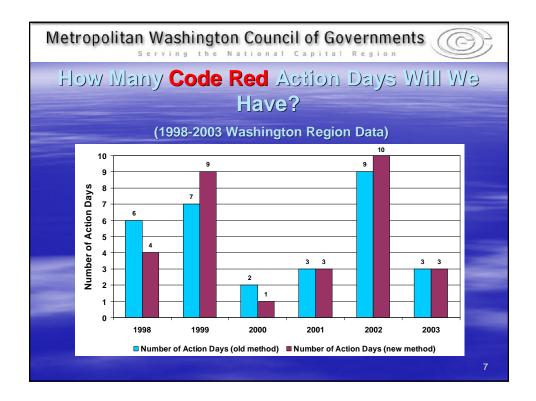

|                                    | ***** Air Quality Forecast valid through sunset, May 1, 2004 *****                                                                                                                                                  |                                                                                                                                                                                                                                                                                                                                                                                                                                                                                                                                                                                                                                                                                                                                                                                                                                                                                                                                                                                                                                                                                                                                                                                                                                                                                                                                                                                                                                                                                                                                                                                                                                                                                                                                                                                                                                                                                                                                                                                                                                   |       |     |     |
|------------------------------------|---------------------------------------------------------------------------------------------------------------------------------------------------------------------------------------------------------------------|-----------------------------------------------------------------------------------------------------------------------------------------------------------------------------------------------------------------------------------------------------------------------------------------------------------------------------------------------------------------------------------------------------------------------------------------------------------------------------------------------------------------------------------------------------------------------------------------------------------------------------------------------------------------------------------------------------------------------------------------------------------------------------------------------------------------------------------------------------------------------------------------------------------------------------------------------------------------------------------------------------------------------------------------------------------------------------------------------------------------------------------------------------------------------------------------------------------------------------------------------------------------------------------------------------------------------------------------------------------------------------------------------------------------------------------------------------------------------------------------------------------------------------------------------------------------------------------------------------------------------------------------------------------------------------------------------------------------------------------------------------------------------------------------------------------------------------------------------------------------------------------------------------------------------------------------------------------------------------------------------------------------------------------|-------|-----|-----|
| Sample Washington<br>Press Release | Air Quality Forecast<br>Metropolitan Washington Council of Governments<br>777 N. Capitol Street, NE<br>Suite 300<br>Washington, DC 20002<br>MEDIA INQUIRIES: (202) 962-3787<br>Air Quality Forecast for May 1, 2004 |                                                                                                                                                                                                                                                                                                                                                                                                                                                                                                                                                                                                                                                                                                                                                                                                                                                                                                                                                                                                                                                                                                                                                                                                                                                                                                                                                                                                                                                                                                                                                                                                                                                                                                                                                                                                                                                                                                                                                                                                                                   |       |     |     |
|                                    |                                                                                                                                                                                                                     |                                                                                                                                                                                                                                                                                                                                                                                                                                                                                                                                                                                                                                                                                                                                                                                                                                                                                                                                                                                                                                                                                                                                                                                                                                                                                                                                                                                                                                                                                                                                                                                                                                                                                                                                                                                                                                                                                                                                                                                                                                   |       |     |     |
|                                    |                                                                                                                                                                                                                     | Washington Metropolitan Area                                                                                                                                                                                                                                                                                                                                                                                                                                                                                                                                                                                                                                                                                                                                                                                                                                                                                                                                                                                                                                                                                                                                                                                                                                                                                                                                                                                                                                                                                                                                                                                                                                                                                                                                                                                                                                                                                                                                                                                                      | Ozone | 151 | Red |
|                                    | Air Quality Reports:                                                                                                                                                                                                | Air quality reports use the Air Quality Index (AQI), which represents the<br>pollutants – ground level ozone and particles. Ground level ozone values<br>are based upon a R-bort running varrage, Particles with a diameter<br>less time 2.5 micross (PMe), are based upon a 24-hour dai) warenge<br>that is expected to reach the highest concentration.<br>People with heart or lung disease, older adults, children, and even<br>healthy adults may experience health efficits when air pollution levels<br>and high (Code Conge or worse). Should air quality exceed the federal<br>health standard; an Air Quality Code Red Health Advisory will be<br>issued advising the following process.                                                                                                                                                                                                                                                                                                                                                                                                                                                                                                                                                                                                                                                                                                                                                                                                                                                                                                                                                                                                                                                                                                                                                                                                                                                                                                                                |       |     |     |
|                                    | Health Warning:                                                                                                                                                                                                     |                                                                                                                                                                                                                                                                                                                                                                                                                                                                                                                                                                                                                                                                                                                                                                                                                                                                                                                                                                                                                                                                                                                                                                                                                                                                                                                                                                                                                                                                                                                                                                                                                                                                                                                                                                                                                                                                                                                                                                                                                                   |       |     |     |
|                                    |                                                                                                                                                                                                                     | <ul> <li>Children and older adults should reduce outdoor activities.</li> <li>Healthy individuals should limit strenuous work or exercise, especially outdoors.</li> <li>Individuals with respiratory and heart aliments, emptysema, asthma, or chronic brunchits should limit their activity level.</li> </ul>                                                                                                                                                                                                                                                                                                                                                                                                                                                                                                                                                                                                                                                                                                                                                                                                                                                                                                                                                                                                                                                                                                                                                                                                                                                                                                                                                                                                                                                                                                                                                                                                                                                                                                                   |       |     |     |
|                                    |                                                                                                                                                                                                                     |                                                                                                                                                                                                                                                                                                                                                                                                                                                                                                                                                                                                                                                                                                                                                                                                                                                                                                                                                                                                                                                                                                                                                                                                                                                                                                                                                                                                                                                                                                                                                                                                                                                                                                                                                                                                                                                                                                                                                                                                                                   |       |     |     |
|                                    | Prevention Tips:                                                                                                                                                                                                    | Prevention Tips:         Much of the air politicin in our region is created from vehicles.           Much of the air polition in our region is created from vehicles.         In order to prevent high levels of air polition from forming, residents are strongly urged to.           Image: I |       |     |     |
|                                    | For More Information:                                                                                                                                                                                               |                                                                                                                                                                                                                                                                                                                                                                                                                                                                                                                                                                                                                                                                                                                                                                                                                                                                                                                                                                                                                                                                                                                                                                                                                                                                                                                                                                                                                                                                                                                                                                                                                                                                                                                                                                                                                                                                                                                                                                                                                                   |       |     |     |
|                                    | ©                                                                                                                                                                                                                   | CLEAN AIR PARTNERS                                                                                                                                                                                                                                                                                                                                                                                                                                                                                                                                                                                                                                                                                                                                                                                                                                                                                                                                                                                                                                                                                                                                                                                                                                                                                                                                                                                                                                                                                                                                                                                                                                                                                                                                                                                                                                                                                                                                                                                                                |       |     |     |
|                                    | www.mwcog.org/dep/air/index.htm                                                                                                                                                                                     | www.cleanairpartners.net                                                                                                                                                                                                                                                                                                                                                                                                                                                                                                                                                                                                                                                                                                                                                                                                                                                                                                                                                                                                                                                                                                                                                                                                                                                                                                                                                                                                                                                                                                                                                                                                                                                                                                                                                                                                                                                                                                                                                                                                          |       |     |     |