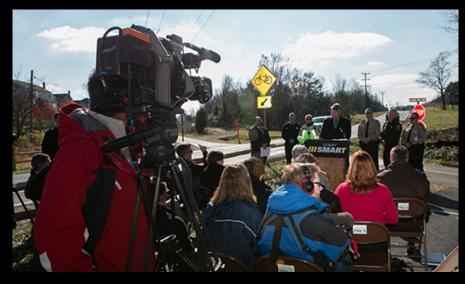

# MWCOG 2012-13 Street Smart Public Education Campaign

October 22, 2012

### Street Smart Challenges

- ⋆ Three potential target audiences
- Many messages
- Multiple jurisdictions
- Multiple languages
- ⋆ Expensive media market
- \* Reduced budget
- \* Campaign is active twice a year



- \* Focus creative
- Sustain campaign messages
- \* Engage news media
- Leverage digital channels
- ⋆ Invest in "non-paid" media
- Specifically target Hispanic market



### Fall 2012 Campaign - PR Event

Loudoun County, VA Belmont Ridge Round & **W&OD Trail** 







### Fall 2012 Earned Media Coverage

- WTTG (Fox): 7am report
- WRC (NBC): 5pm report
- WFDC (Univision): 6pm & 11pm report
- NewsChannel 8: 13-minute interview segment; 10am & 1pm
- Washington Post
- Washington Times
- Viva Loudoun
- Ashburn Patch
- Blue Ridge Leader
- Leesburg Today



### Fall 2012 Campaign - Stations





- \* WPGC-FM (rhythmic contemporary hits)
- WIAD-FM (hot adult contemporary)
- ⋆ WJFK-FM (sports)
- \* WLZL-FM (Spanish)
- \* WNEW-FM (news talk)
- \* WKYS-FM (urban contemporary)
- Approximately 500 spots/promotions
- \* \$143,500 added value



## Fall 2012 Street Smart Safety Zones



**Prince Georges County** Benning Rd & Minnesota Ave NE **WPGC** 



### Fall 2012 Street Smart Safety Zones

#### Washington, DC **WPGC**





Benning Rd & Minnesota Ave NE



##