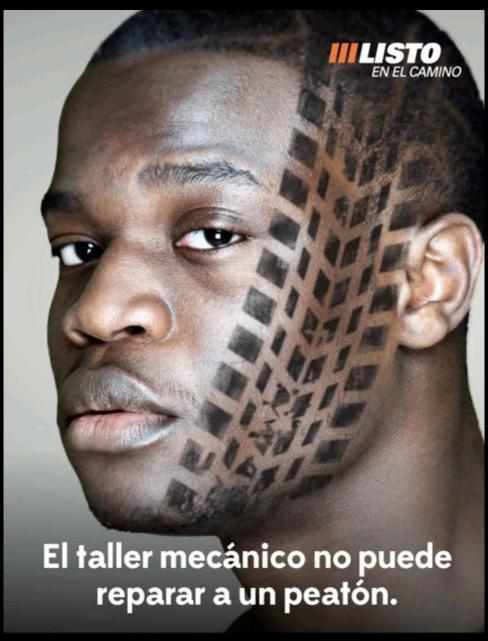

## But the signal said WALK. Look twice for turning cars.

SHERRY MATTHEWS ADVOCACY MARKETING