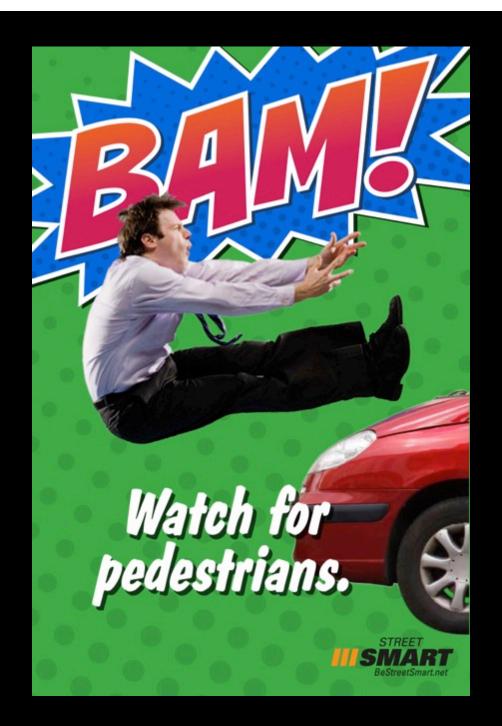

## But the signal said WALK. Look twice for turning cars.

SHERRY MATTHEWS ADVOCACY MARKETING