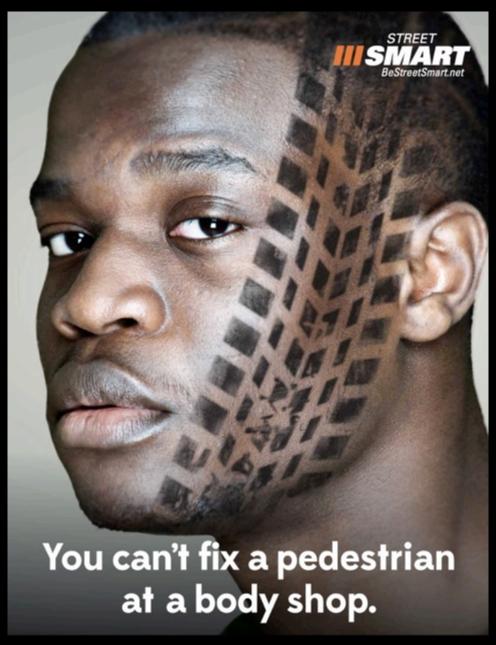

## But the signal said WALK. Look twice for turning cars.

SHERRY MATTHEWS ADVOCACY MARKETING