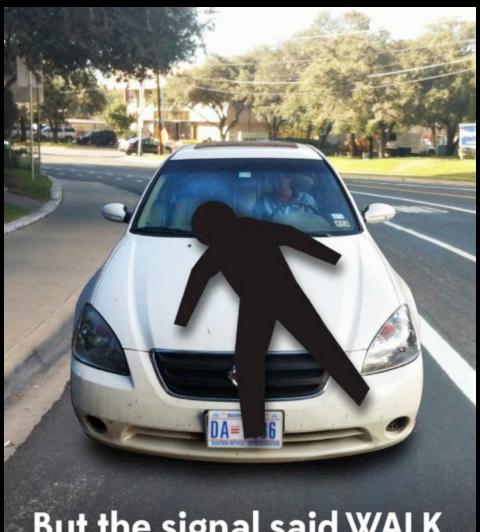

## But the signal said WALK. Look twice for turning cars.

SHERRY MATTHEWS ADVOCACY MARKETING