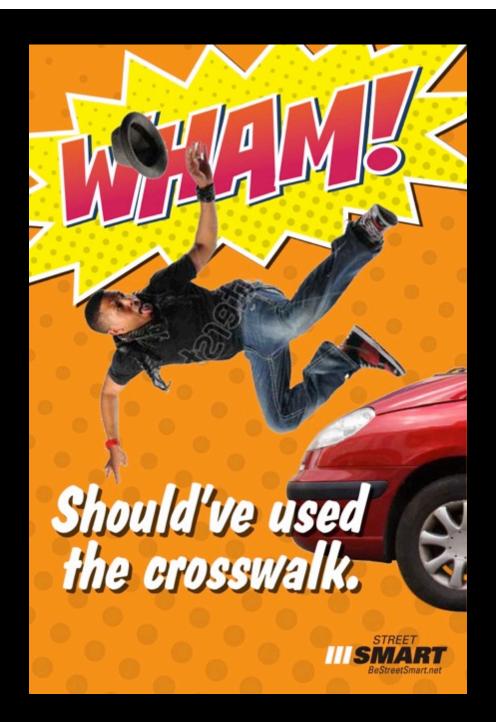

## But the signal said WALK. Look twice for turning cars.

SHERRY MATTHEWS ADVOCACY MARKETING