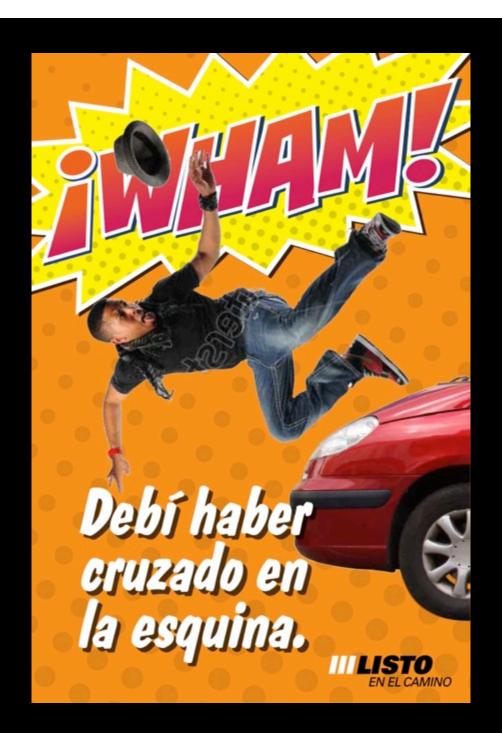

## But the signal said WALK. Look twice for turning cars.

SHERRY MATTHEWS ADVOCACY MARKETING