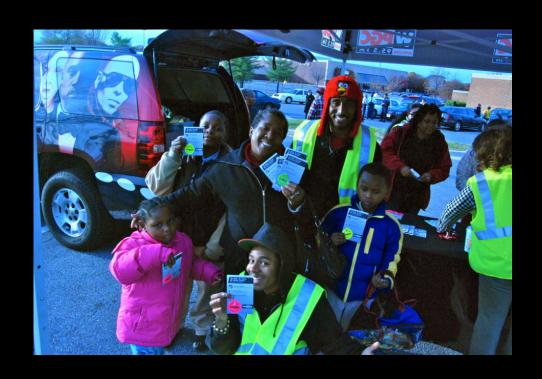

## Fall 2012 Street Smart Safety Zones

**Prince Georges County** Benning Rd & Minnesota Ave NE **WPGC** 