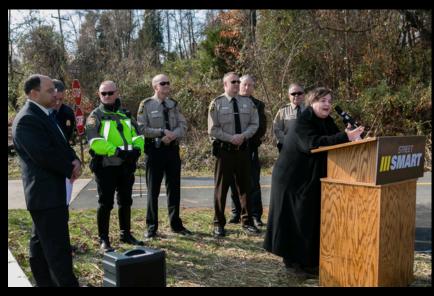

### Fall 2012 Street Smart Safety Zones

#### Washington, DC **WPGC**

Benning Rd & Minnesota Ave NE