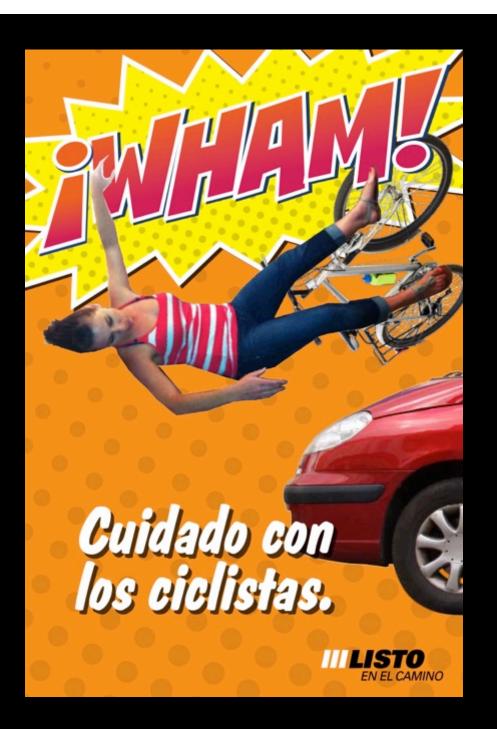

## But the signal said WALK. Look twice for turning cars.

SHERRY MATTHEWS ADVOCACY MARKETING