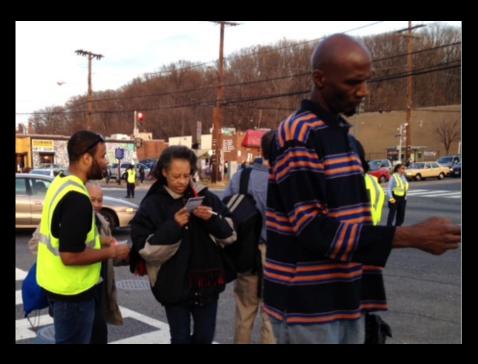

## Fall 2012 Street Smart Safety Zones

**Prince Georges County** Benning Rd & Minnesota Ave NE **WPGC** 

### Fall 2012 Street Smart Safety Zones

#### Washington, DC **WPGC**

Benning Rd & Minnesota Ave NE