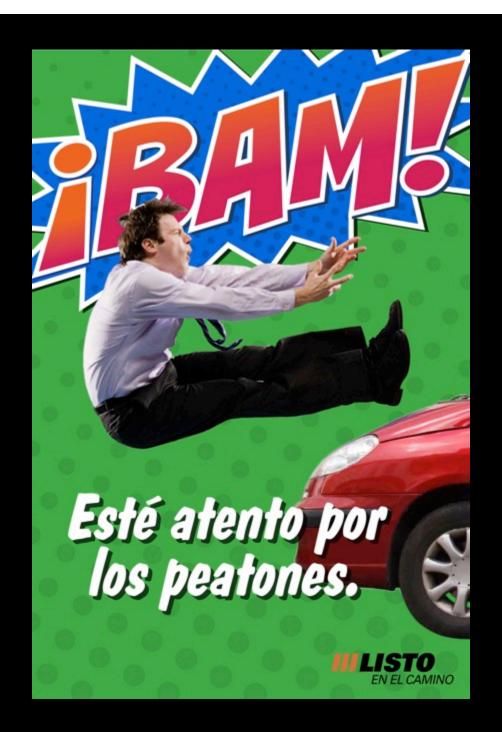

## But the signal said WALK. Look twice for turning cars.

SHERRY MATTHEWS ADVOCACY MARKETING