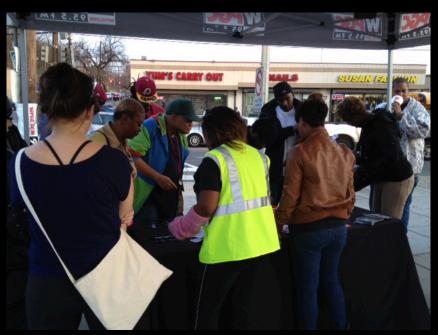

### Fall 2012 Street Smart Safety Zones

Fairfax County, VA Glen Forest Dr & Route 7 El Zol