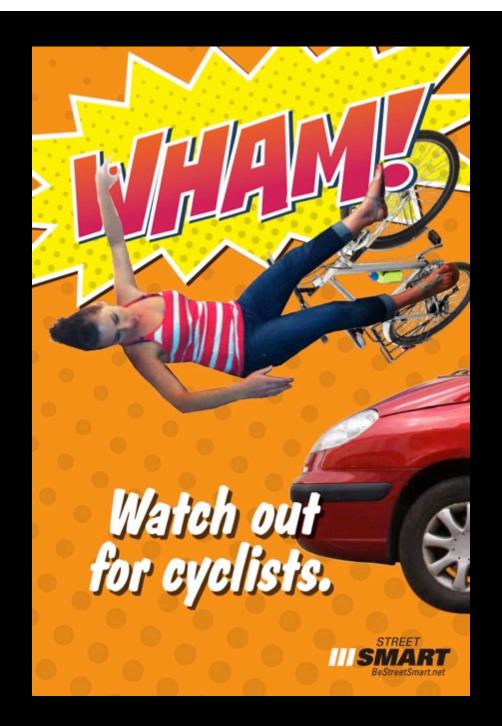

## But the signal said WALK. Look twice for turning cars.

SHERRY MATTHEWS ADVOCACY MARKETING