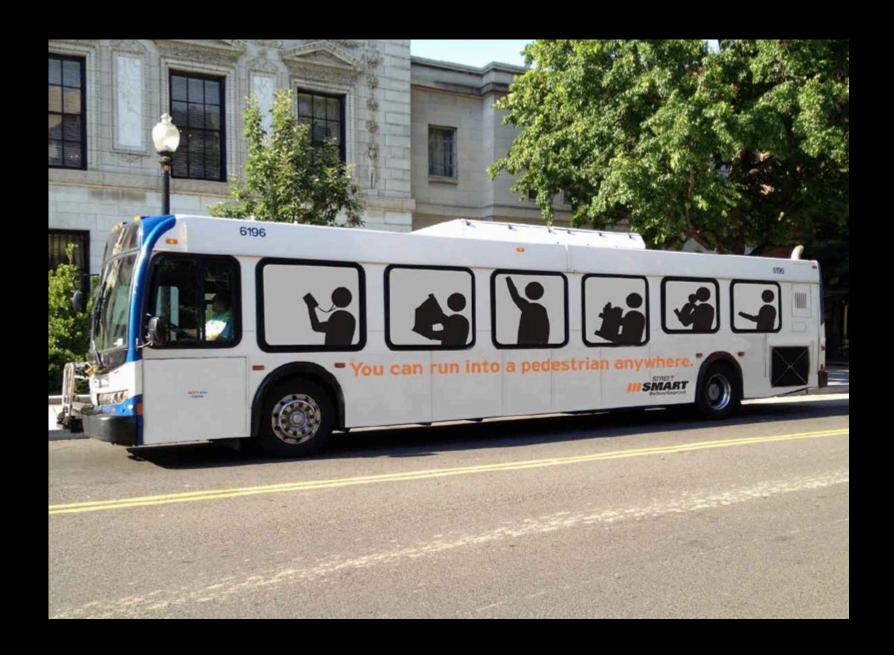

## Fall 2012 Street Smart Safety Zones

**Prince Georges County** Benning Rd & Minnesota Ave NE **WPGC** 

### Fall 2012 Street Smart Safety Zones

#### Washington, DC **WPGC**

Benning Rd & Minnesota Ave NE

### Fall 2012 Street Smart Safety Zones

Fairfax County, VA Glen Forest Dr & Route 7 El Zol