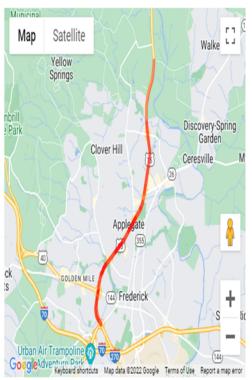

### ATTACHMENT A: Overview Report for TIP Action 23-07.2: Formal Amendment FY 2023-2026 Transportation Improvement Program Approved by the TPB Steering Committee on December 2, 2022

TIP ID T5420

Project Name

Project Limits

MD 97 at Montgomery Hills Highway Reconstruction County

Lead Agency

Maryland Department of Transportation - State Highway Administration | Project Type Montgomery

Total Cost

Road - Add Capacity/Widening