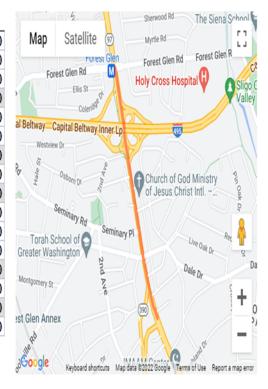

### ATTACHMENT A: Overview Report for TIP Action 23-07.2: Formal Amendment FY 2023-2026 Transportation Improvement Program Approved by the TPB Steering Committee on December 2, 2022

TIP ID T11615 Lead Agency Maryland Department of Transportation - State Highway Administration | Project Type Bike/Ped Project Name MD 6 La Plata Safety and Accessibility Improvements Project County Charles Total Cost \$11,394,000

Project Limits US 301 to Willow Lane Municipality Completion Date 2029

Agency Project ID

Description The project provides safety and accessibility improvements on US 301 and Willow Lane. The project will improve accommodations for bicyclists, pedestrians, and other vulnerable users. The project provides no additional capacity for vehicles.