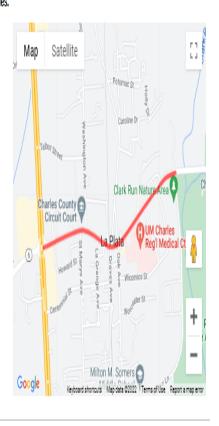

### ATTACHMENT A: Overview Report for TIP Action 23-07.2: Formal Amendment FY 2023-2026 Transportation Improvement Program Approved by the TPB Steering Committee on December 2, 2022

TIP ID T11615 Lead Agency Maryland Department of Transportation - State Highway Administration | Project Type Bike/Ped Project Name MD 6 La Plata Safety and Accessibility Improvements Project County Charles Total Cost \$11,394,000

Project Limits US 301 to Willow Lane Municipality Completion Date 2029

Agency Project ID

Description The project provides safety and accessibility improvements on US 301 and Willow Lane. The project will improve accommodations for bicyclists, pedestrians, and other vulnerable users. The project provides no additional capacity for vehicles.