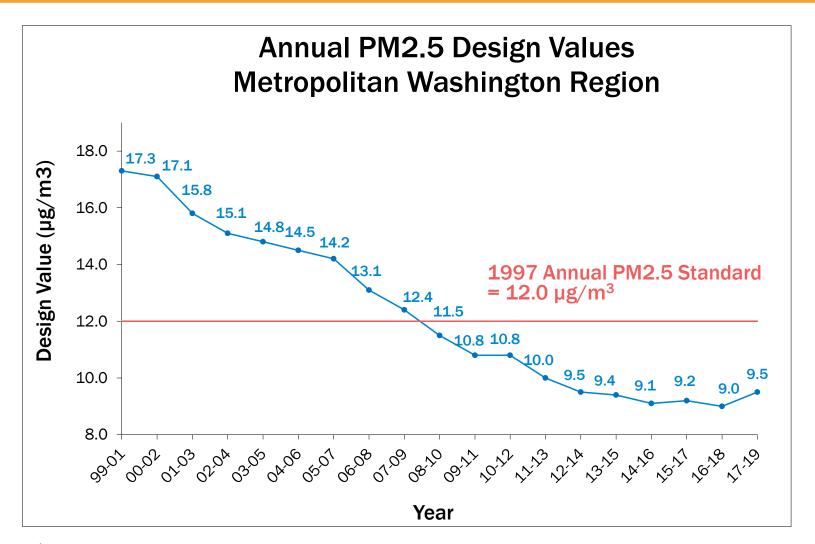

r>15.1<br>16<br>9.9<br>23<br>8.6<br>30 | 03<br>24.6<br>10<br>11.0<br>17<br>11.8<br>24<br>7.1 | 04<br>83.7<br>11<br>12.5<br>18<br>11.1<br>25 | Sunday  26  12.8  09  12.2  16  8.7  23        | Monday 27 03 5.7 10 14.4 17 10.3                      | 7uesday 28 04 5.0 11 18.4 18.3 10.3 | Wednesday 29  05  9.2  12  12.6  19  10.9  26 | 30<br>06<br>12.0<br>13<br>9.0<br>20<br>10.8 | 07<br>6.0<br>14<br>11.8<br>21<br>12.7<br>28 | 9.7<br>08<br>7.7<br>15<br>14.5<br>22<br>8.9<br>29 |

#### 1 Code Red Day, 36 Code Yellow Day, Rest All Code Green Days

Analysis is based on draft data as of August 31, 2020.



### PM2.5 Exceedance Trend



Analysis is based on draft and incomplete data as of August 31, 2020. 2019 & 2020 code red days recorded on July  $4^{th}$ .



# **Annual PM2.5 Design Value Trend**





# 24-Hour PM2.5 Design Value Trend





# **Historical AQI Value Trends**

#### Daily AQI Values, 2011 to 2020

Washington-Arlington-Alexandria, DC-VA-MD-WV



Source: U.S. EPA AirData <a href="https://www.epa.gov/air-data">https://www.epa.gov/air-data</a>

Generated: September 1, 2020

Note: Data shown above is for combined AQI values for ozone, PM2.5, PM10, CO, NO2, and SO2 for the Washington-Arlington-Alexandria CBSA.



# **WEATHER & AIR QUALITY**

- Weather plays an important role in determining air quality besides emission. Except for June, weather was not very favorable for ozone and PM2.5 in the current ozone season.
- May 2020 Much Colder, cloudier, and drier than normal.
- June 2020 Warmer and drier than normal.
- July/August 2020 Warmer, but wetter than normal.

Source: <a h