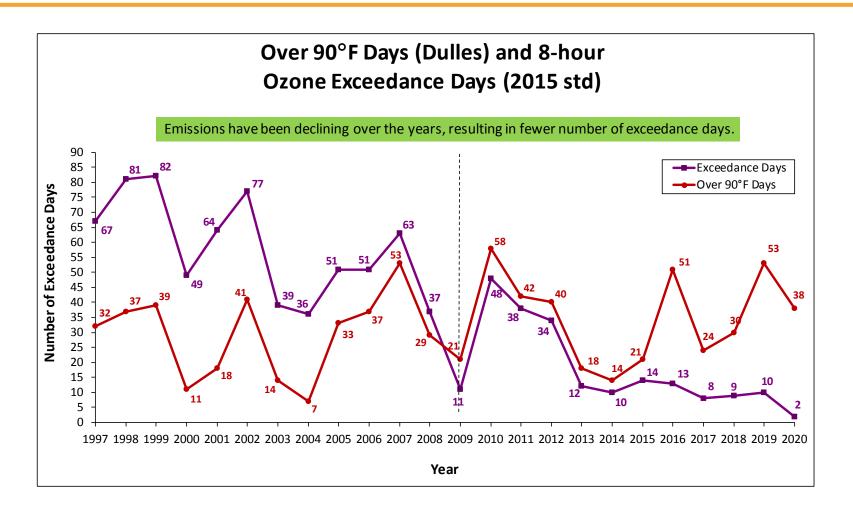

# **Ozone & Temperature Trend**

# **WEATHER & AIR QUALITY**

- Weather plays an important role in determining air quality besides emission. Except for June, weather was not very favorable for ozone and PM2.5 in the current ozone season.
- May 2020 Much Colder, cloudier, and drier than normal.
- June 2020 Warmer and drier than normal.
- July/August 2020 Warmer, but wetter than normal.

Source: <a href="https://w2.weather.gov/climate/index.php?wfo=lwx">https://w2.weather.gov/climate/index.php?wfo=lwx</a>