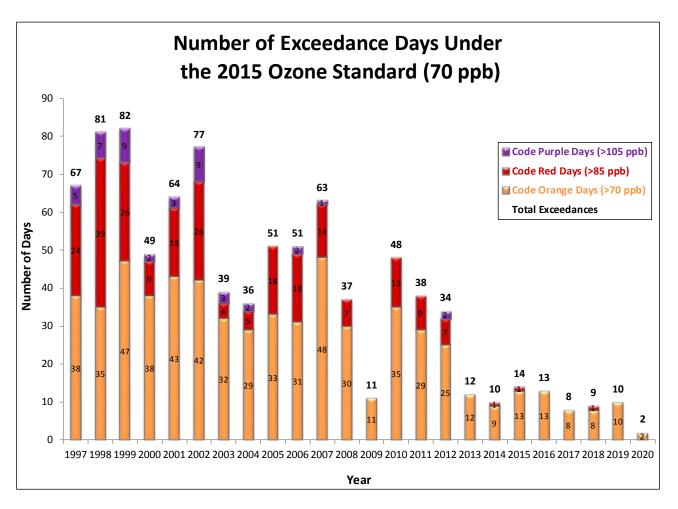

### **Ozone Exceedance Trend**

# Why Fewer Exceedance Days Now?

#### **Emission Control Programs**

| Federal                                                                                                 | State                                                                              | Local                                                                                                                     |
|---------------------------------------------------------------------------------------------------------|------------------------------------------------------------------------------------|---------------------------------------------------------------------------------------------------------------------------|
| Acid Rain Program<br>(1996/2000)                                                                        | Vehicle Inspection & Maintenance Programs                                          | Renewable Energy Programs Regional Wind Power Purchase Program Clean Energy Rewards Program Renewable Portfolio Standards |
| Tier 2 (LD Vehicle) Rule<br>(2004)<br>Tier 3 Vehicle Emissions &<br>Gasoline Sulfur Standards<br>(2017) | Maryland Healthy Air Act (2009/2012) MD NOx regulation for coal-fired power plants | Energy Efficiency Programs LED Traffic Signal Retrofit program Building Energy Efficiency Programs                        |
| HD Diesel vehicle Rule (2004/2007)                                                                      | Virginia CSAPR Rule                                                                | VRE Idling Reduction                                                                                                      |
| NOX SIP Call (2004)                                                                                     | Ozone Transport Commission Rules                                                   | LOW VOC Paint                                                                                                             |
| CAIR/CSAPR/CSAPR<br>Update (2009/2015/2017)                                                             |                                                                                    | Gas Can Replacement                                                                                                       |