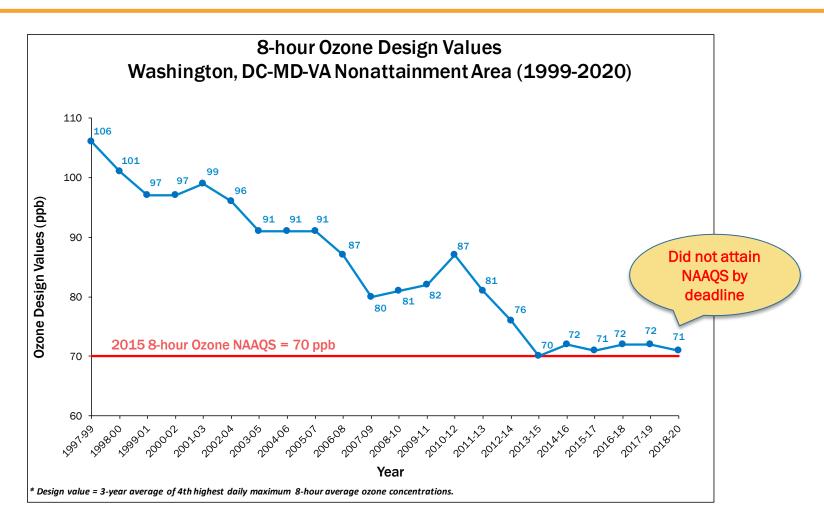

# **Ozone Design Value Trend**

#### CONCLUSIONS

- Ozone and PM2.5 levels were overall lower in 2020 compared to previous years as COVID-19 related restrictions were implemented in the Washington region.
- Reduction in emissions due to lower traffic and fuel/ electricity consumption coupled with weather contributed towards lower pollutant levels.
- The Washington region did not attain the 2015 ozone NAAQS based on draft 2018-2020 data (71 ppb).

(The attainment deadline is August 3, 2021 based on 2018-2020 data.)