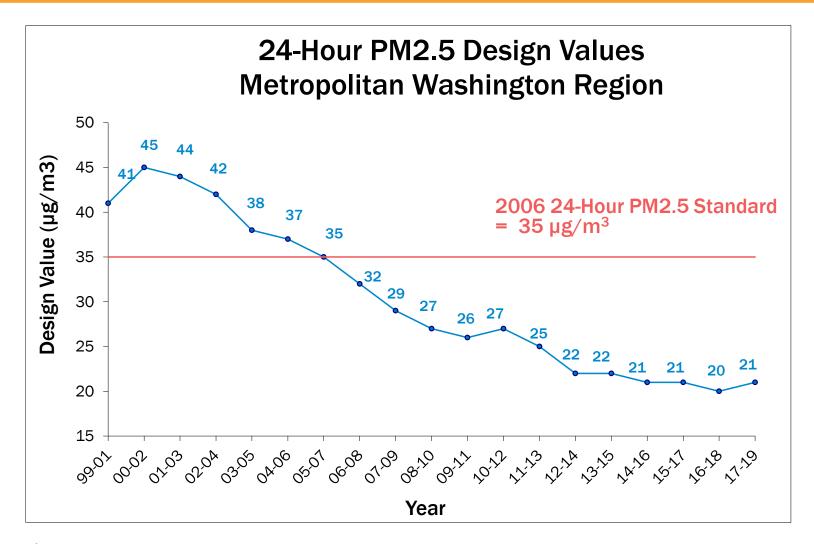

03<br>24.6<br>10<br>11.0<br>17<br>11.8<br>24<br>7.1 | 04<br>83.7<br>11<br>12.5<br>18<br>11.1<br>25 | Sunday  26  12.8  09  12.2  16  8.7  23        | Monday 27 03 5.7 10 14.4 17 10.3                      | 7uesday 28 04 5.0 11 18.4 18.3 10.3 | Wednesday 29  05  9.2  12  12.6  19  10.9  26 | 30<br>06<br>12.0<br>13<br>9.0<br>20<br>10.8 | 07<br>6.0<br>14<br>11.8<br>21<br>12.7<br>28 | 9.7<br>08<br>7.7<br>15<br>14.5<br>22<br>8.9<br>29 |

#### 1 Code Red Day, 36 Code Yellow Day, Rest All Code Green Days

Analysis is based on draft data as of August 31, 2020.



### PM2.5 Exceedance Trend



Analysis is based on draft and incomplete data as of August 31, 2020. 2019 & 2020 code red days recorded on July  $4^{th}$ .



# **Annual PM2.5 Design Value Trend**





# 24-Hour PM2.5 Design Value Trend





# **Historical AQI Value Trends**

#### Daily AQI Values, 2011 to 2020

Washington-Arlington-Alexandria, DC-VA-MD-WV



Source: U.S. EPA AirData <a href="https://www.epa.gov/air-data">https://www.epa.gov/air-data</a>

Generated: September 1, 2020

Note: Data shown above is for combined AQI values for ozone, PM2.5, PM10, CO, NO2, and SO2 for the Washington-Arlington-Alexandria CBSA.



# **WEATHER & AIR QUALITY**

- Weather plays an important role in determining air quality besides emission. Except for June, weather was not very favorable for ozone and PM2.5 in the current ozone season.
- May 2020 Much Colder, cloudier, and drier than normal.
- June 2020 Warmer and drier than normal.
- July/August 2020 Warmer, but wetter than normal.

Source: <a href="https://w2.weather.gov/climate/inde