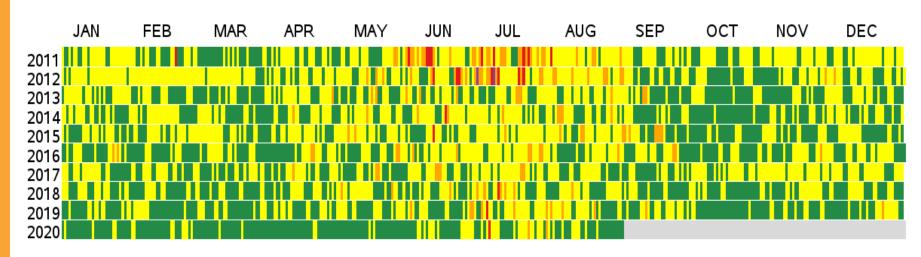

# **Historical AQI Value Trends**

#### Daily AQI Values, 2011 to 2020

Washington-Arlington-Alexandria, DC-VA-MD-WV

Source: U.S. EPA AirData <a href="https://www.epa.gov/air-data">https://www.epa.gov/air-data</a>

Generated: September 1, 2020

Note: Data shown above is for combined AQI values for ozone, PM2.5, PM10, CO, NO2, and SO2 for the Washington-Arlington-Alexandria CBSA.