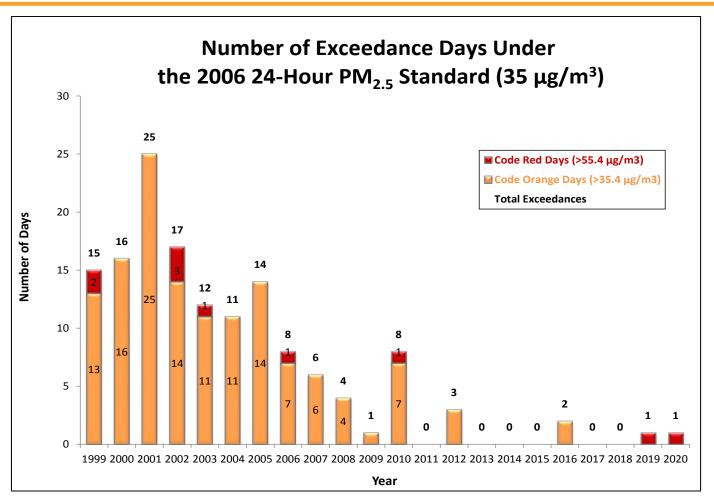

### PM2.5 Exceedance Trend

Analysis is based on draft and incomplete data as of August 31, 2020. 2019 & 2020 code red days recorded on July  $4^{th}$ .