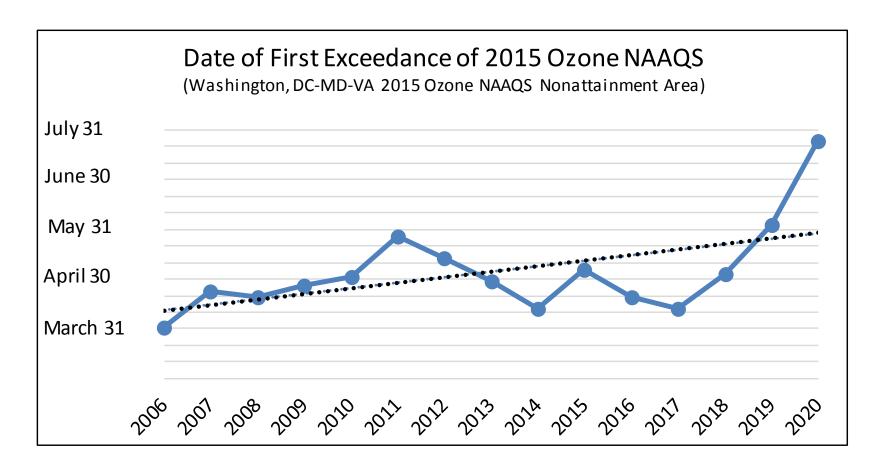

| 57<br>13<br>49<br>20<br>41       | Sunday 28  05 52 12 50 19 58 26      | Monday 29  06  56  13  51  20  56  27 | Tuesday 30 07 55 14 53 21 73 | Wednesday 01 56 08 52 15 66 22 59               | 52<br>09<br>52<br>16<br>53<br>23<br>60 | 03 52 10 35 17 56 24 46 31 | 11 48 18 70 25 60          | Sunday  28  04  36  11  53  18  52  25 | Monday 29 05 60 12 61 19 49 | Tuesday 30 06 54 13 47 20 59     | Wednesday 31 07 46 14 51 21 48 | 01 55 08 51 15 37 22 42 29             | 38<br>09<br>58<br>16<br>32<br>23<br>46 | 52<br>10<br>57<br>17<br>47<br>24<br>53   |

#### 2 Code Orange, 31 Code Yellow Days, Rest All Code Green Days

Analysis is based on draft data as of August 31, 2020.



### **Ozone Exceedance Trend**





# **Ozone & Temperature Trend**





# **Trend - Day of First Code Orange**





# **Ozone Design Value Trend**





# Why Fewer Exceedance Days Now?

#### **Emission Control Programs**

| Federal                                                                                                 | State                                                                              | Local                                                                                                                     |
|---------------------------------------------------------------------------------------------------------|------------------------------------------------------------------------------------|---------------------------------------------------------------------------------------------------------------------------|
| Acid Rain Program<br>(1996/2000)