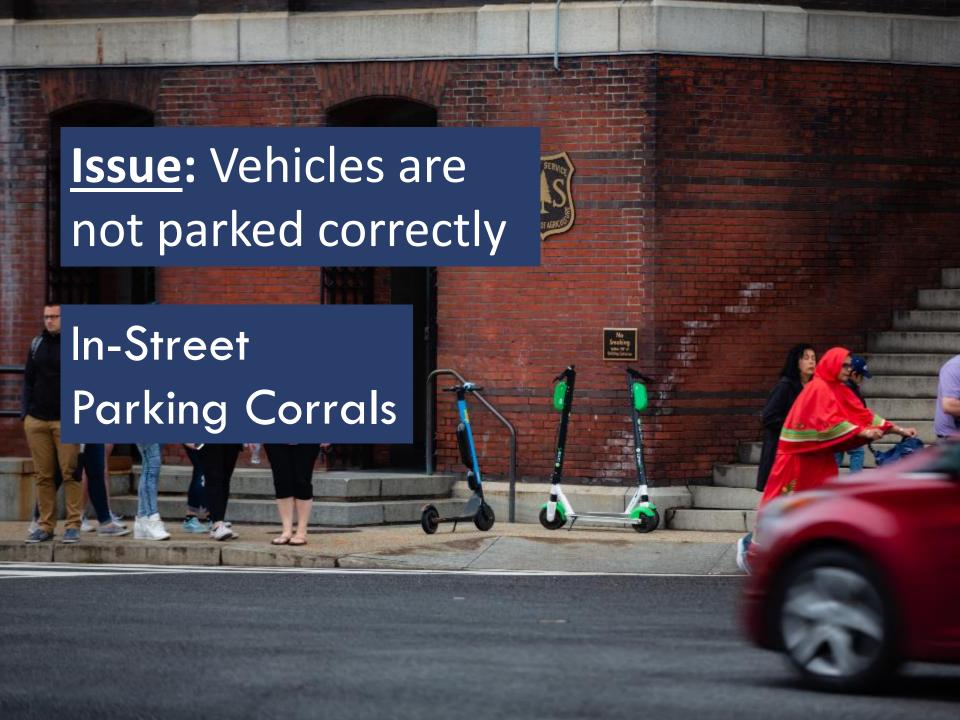

#### Compliance

- Weather/large event response
- Resolve parking complaints within 2 hours
- Maintaining Fleet Size