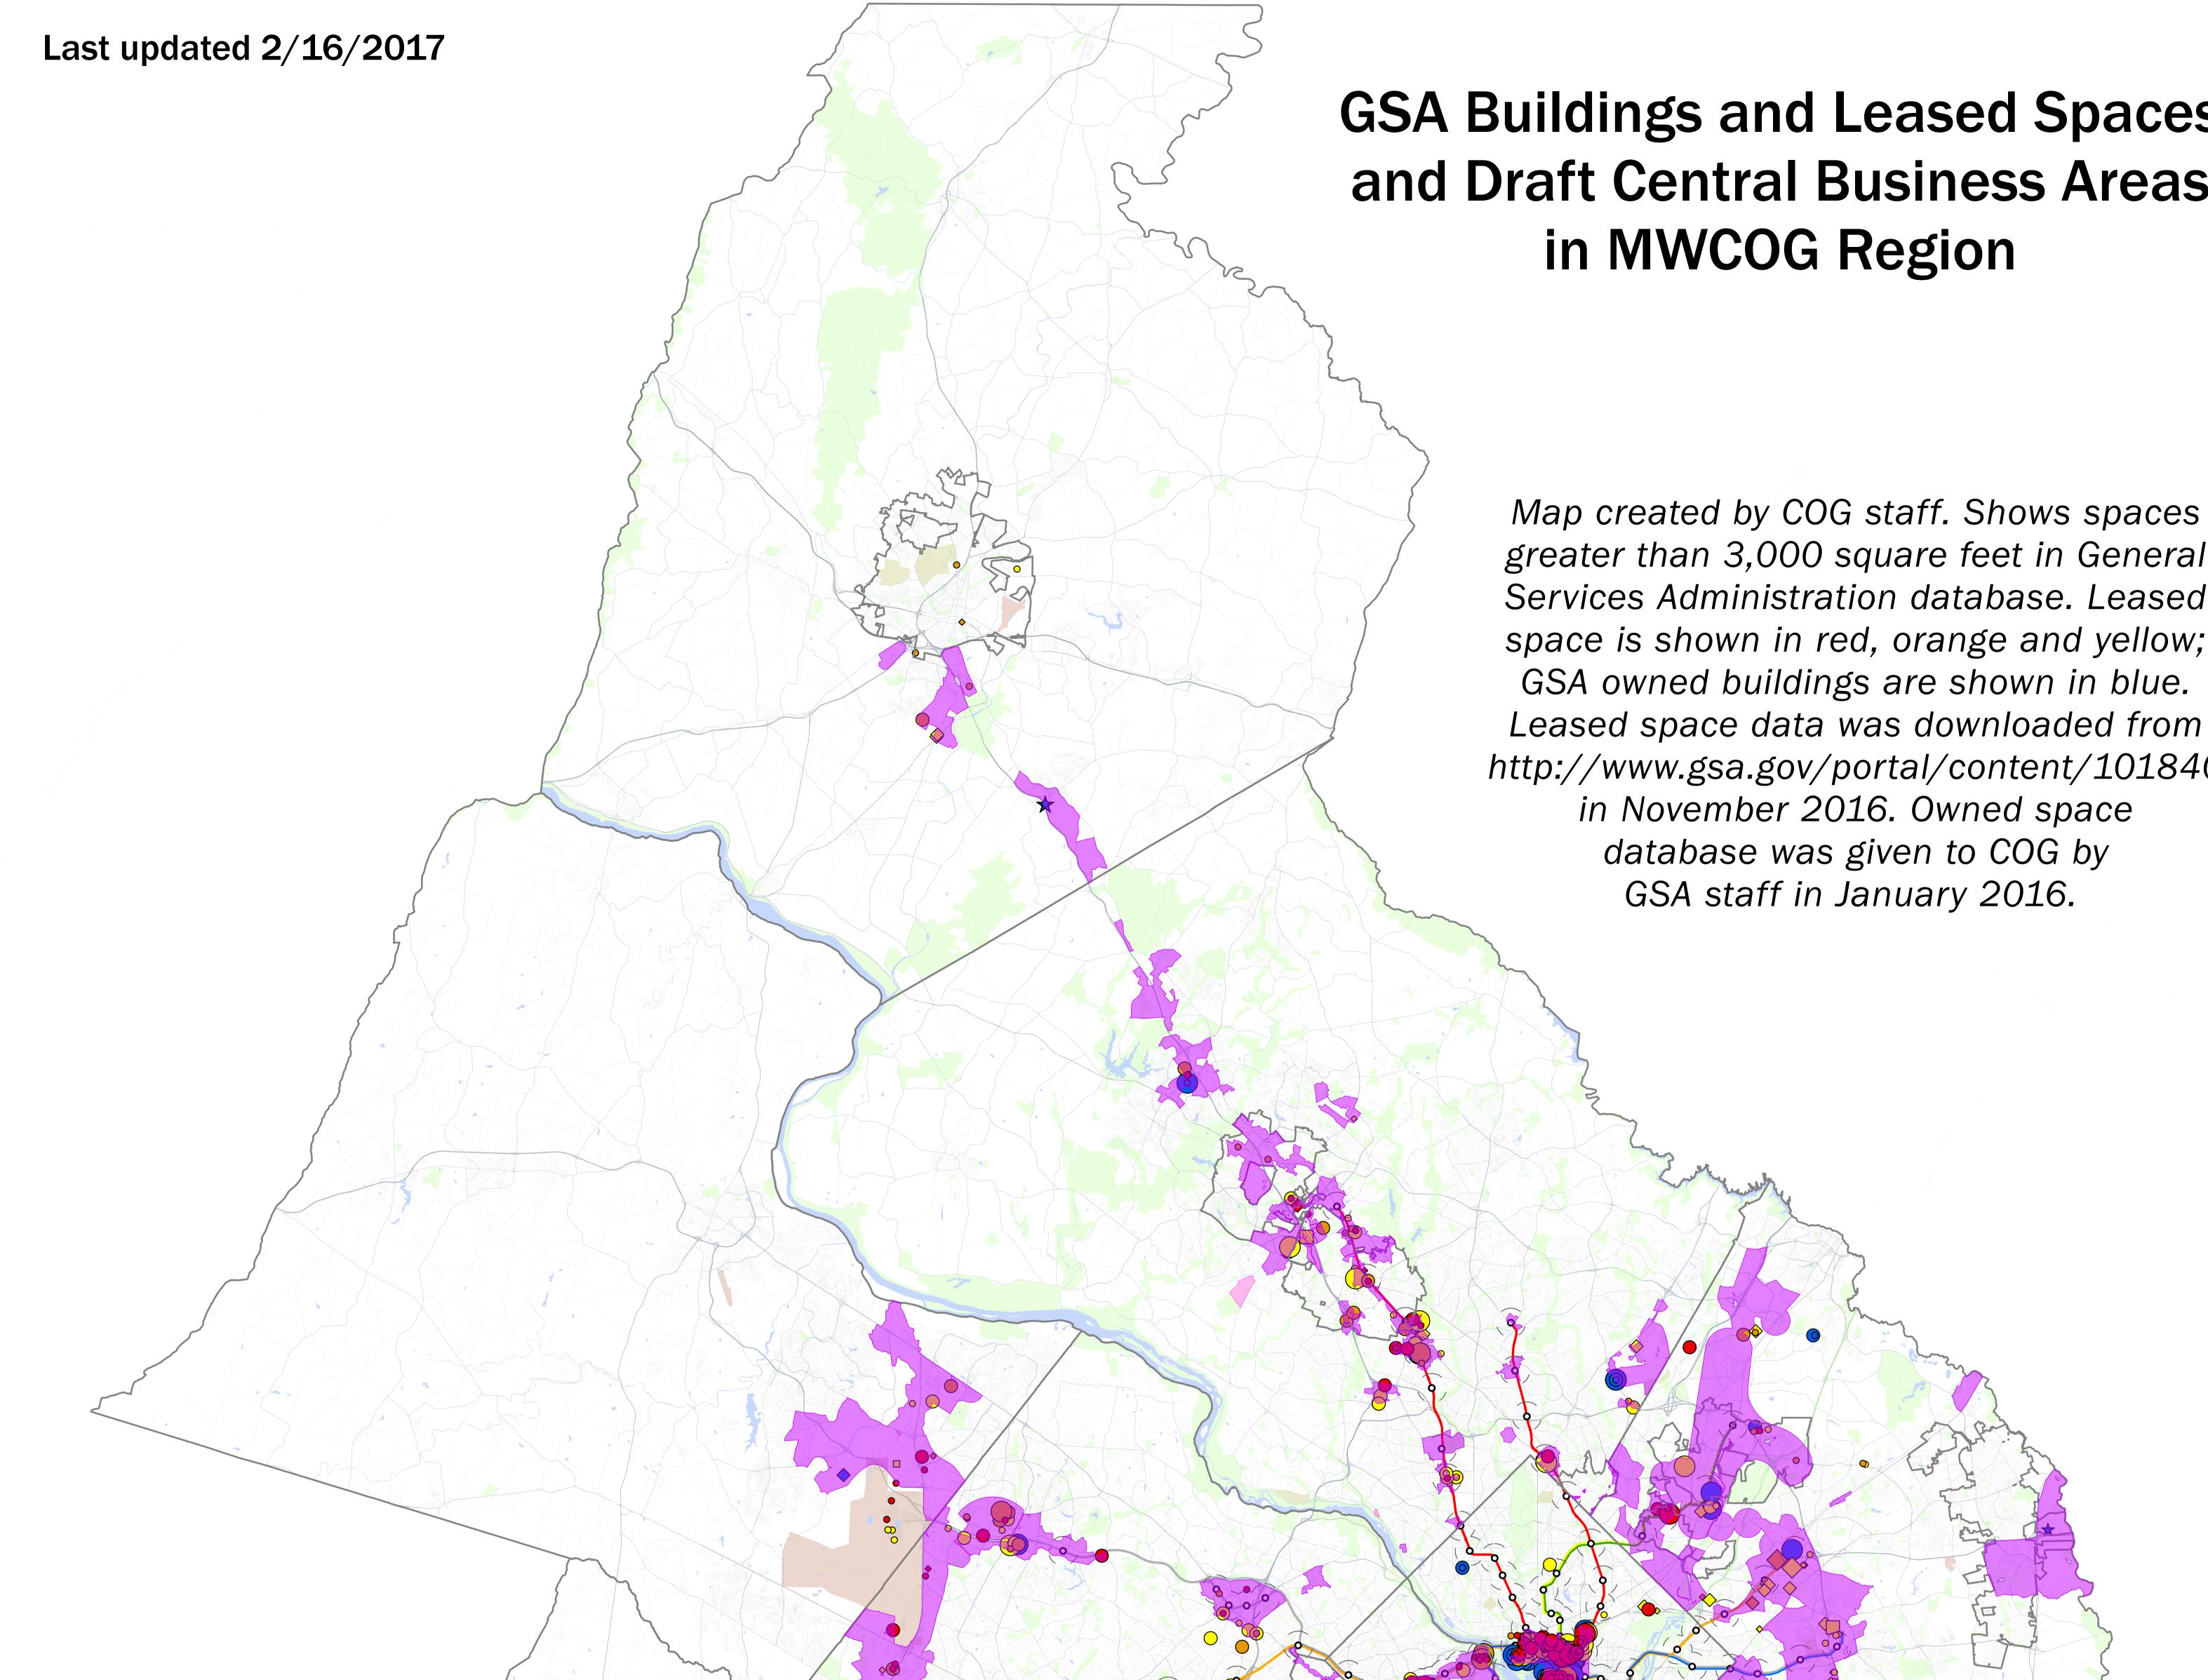

## **GSA Buildings and Leased Spaces** and Draft Central Business Areas

greater than 3,000 square feet in General Services Administration database. Leased space is shown in red, orange and yellow; GSA owned buildings are shown in blue. Leased space data was downloaded from http://www.gsa.gov/portal/content/101840

Draft Central Business Area, Tier 1

Draft Central Business Area, Tier 2

- Buildings by Square Feet
  - Less than 50,000
  - Between 50,000 and 250,000  $\bigcirc$
  - Greater than 250,000  $\bigcirc$

Lease Expiration Year

- Before 2018
- 2018 to 2019  $\bigcirc$
- After 2019  $\bigcirc$

Use

Office / Labs  $\bigcirc$ 

All Other 

Industrial  $\diamond$ 

Data Centers  $\bigstar$ 

GSA Owned Buildings