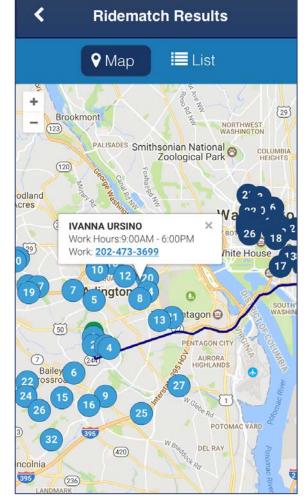

a Ridematch
- Find a Park-and-Ride Lot
- Commute Log

| Welcome Stephen                                | : |
|------------------------------------------------|---|
| Start Address                                  |   |
| 820 S Arlington Mill Drive Arlington Va, 22204 | • |
| Start Radius                                   |   |
| 3                                              | - |
| End Address                                    |   |
| 777 North Capitol St Ne Ste 300 Washingto      | • |
| End Radius                                     |   |
| 2                                              | • |
| FIND A RIDEMATCH                               |   |
| P FIND A PARK AND RIDE                         |   |
| <b>Ш</b> СОММИТЕ LOG                           |   |

### MATCH DISPLAYS

Map View



### List View

**TRAVIS BOWEN** HOME: 202-999-0249

<

#### MELISSA BEVINS

CALL COMMUTER CONNECTIONS TO OBTAIN THIS COMMUTER'S CONTACT INFORMATION AT 800-745-7433

**Ridematch Results** 

|          | CONTACT MONICA  | × |
|----------|-----------------|---|
| WORK: 20 | CALL HOME PHONE |   |
| HOME: 20 | CALL WORK PHONE |   |

#### MACKENZIE LONG

CALL COMMUTER CONNECTIONS TO OBTAIN THIS COMMUTER'S CONTACT INFORMATION AT 800-745-7433

#### KATIE BUKRINSKY

HOME: 240-423-1709

#### IVANNA URSINO

WORK: 202-473-3699

### PARK AND RIDE LOTS

Map View



#### < Park And Ride List View ♥ Map List PARK&RIDE -4800 Columbia Pike (at S Four Mile Run Dr) ... Arlington VIRGINIA PARK&RIDE -627 N Glebe Rd (at Randolph St) Arlington, V... Arlington VIRGINIA PARK&RIDE -N Quincy St & 15th St Arlington