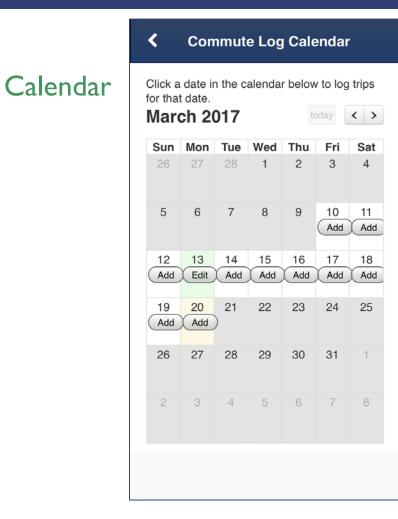

### COMMUTE LOG

|     | × Edit Commute Log   |
|-----|----------------------|
| Log | 3/20/2017            |
|     | Trip 1: Home To Work |
|     | Home 🌱 Work 🌱        |
|     | Carpool ¥ 10         |
|     | ADD LEG              |
|     | Trip 2: Work To Home |
|     | LEG 1                |
|     | Work 🍾 Home 🍾        |
|     | Carpool ¥ 10         |
|     | ADD LEG              |