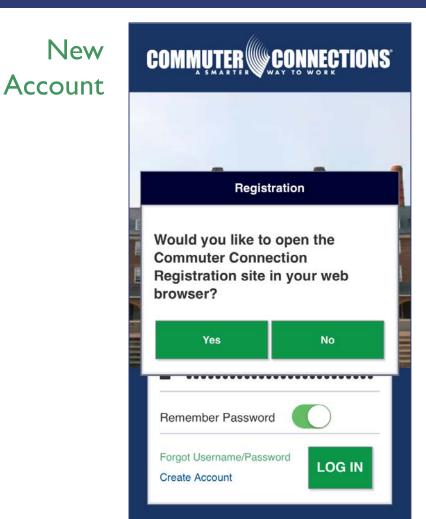

### LOGGING IN

Each user will be greeted with a login screen upon launching the app for the first time

Members will log in using their existing Commuter Connections credentials or create a new account