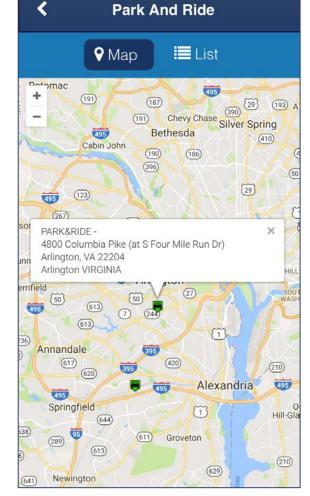

### PARK AND RIDE LOTS

Map View

#### < Park And Ride List View ♥ Map List PARK&RIDE -4800 Columbia Pike (at S Four Mile Run Dr) ... Arlington VIRGINIA PARK&RIDE -627 N Glebe Rd (at Randolph St) Arlington, V... Arlington VIRGINIA PARK&RIDE -N Quincy St & 15th St Arlington VIRGINIA PARK&RIDE -2201 N Sycamore St (at I-66) Arlington, VA 22... Arlington VIRGINIA PARK&RIDE -5690 Eisenhower Ave, Alexandria, VA 22304 Alexandria VIRGINIA PARK&RIDE -First St NE & Massachusetts Ave NE District Of Columbia DISTRICT OF COLUMBIA