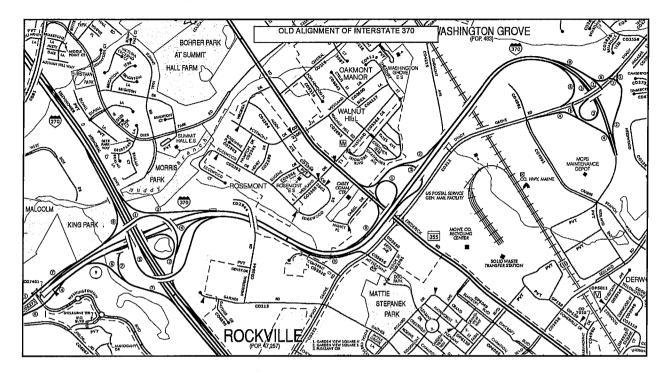

Engineering, Real Estate and Environment, SHA

Dr. Richard Y. Woo, Ph.D., Director of Policy and Research, SHA

Mr. Brian Young, District Engineer, SHA

Attachment # 1: Old Alignment of I-370

.

. .

.

SQUAR