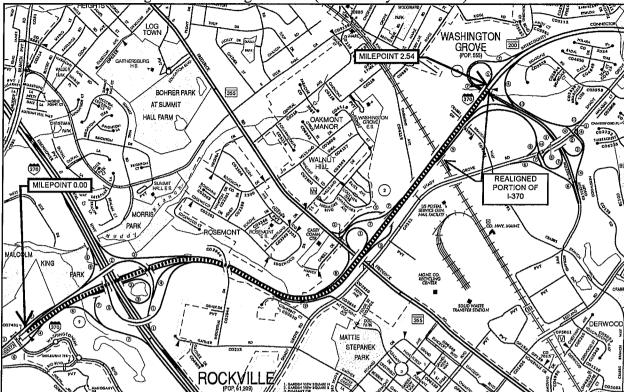

The realigned I-370 is a two-way divided highway with a total distance of 2.54 miles, extending from the end of Sam Eig Highway and continues east to the beginning of Maryland Route 200, the Intercounty Connector. (See Attachments 1 and 2). As required under U.S.C. 139 (a), the newly realigned Interstate Route has been constructed to meet all necessary and appropriate federal standards as part of the Interstate Access Point Approval process. These standards were affirmed by the receipt of the Record of Decision (ROD) for the MD 200 (InterCounty Connector) project on January 3, 2006.

Attachment #2: Realigned I-370 along MD 200 (Intercounty Connector)

The realigned I-370 is a two-way divided highway with a total distance of 2.54 miles, extending from where Sam Eig Highway ends, and continues east where Maryland Route 200, the Intercounty Connector begins (See Attachments 1 and 2). As required under U.S.C. 139 (a), the newly realigned Interstate Route has been constructed to meet all necessary and appropriate federal standards as part of the Interstate Access Point Approval (IAPA) process. These standards were affirmed by the receipt of the Record of Decision (ROD) for the MD 200 (InterCounty Connector) project on January 3, 2006.