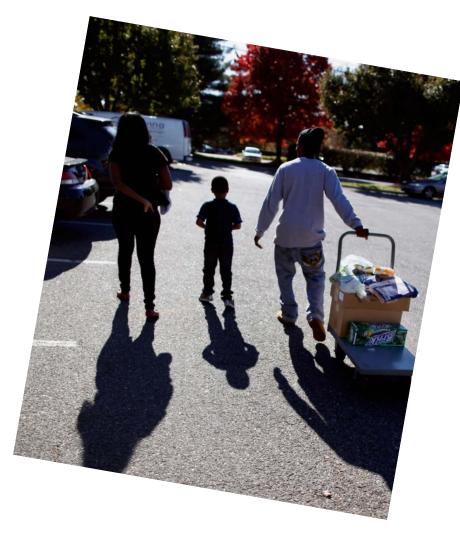

# Who's using our matching app?

**78,000** of Montgomery County residents **experience hunger** 

**35% of public school children** qualify for free or reduced meals.