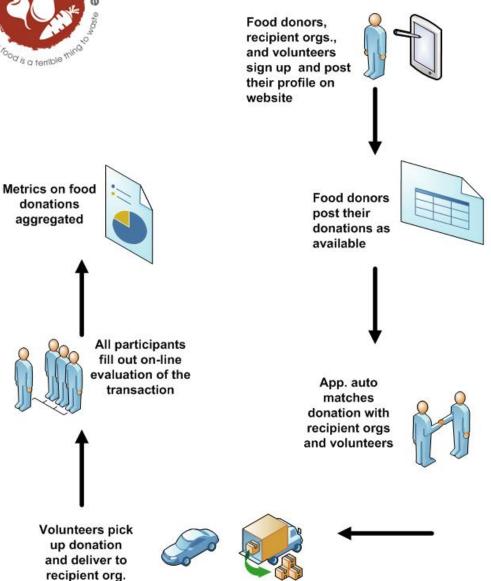

|                                             |                       |      |  |
|                                                                                                                                                                                            |                                             |                       |      |  |
|                                                                                                                                                                                            | $\uparrow$ $\uparrow$ $\uparrow$ $\uparrow$ |                       | or   |  |



## Why ChowMatch?



#### **PFR's Web-based Matching Overview**



#### ■

## In our first 15 months:

- 112 Donor Businesses
- 31 Food Assistance Organizations
- 72 Volunteer Food Runners
- 1.1 million lbs. rescued
- 3,126 people served





Mini-grants expand capacity to feed more, waste less



Mini-grant recipients enjoy more refrigeration for donated food





## Challenges and lessons learned...



#### **F**

# Where we are going...







## **Community Food Rescue**

Together we can feed more, and waste less

www.communityfoodrescue.org