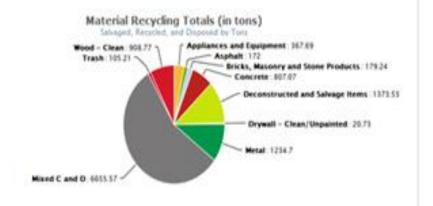

 Total Units Recycled:
 1884 - 78%

 Total Units Disposed:
 254 - 22%

 Time Measured:
 1 Hour 15 Min

1,238

Mixed C&D: 238 Tons - 22%
Wood: 8 Tons - 6%
Metal: 14.3 Tons - 14%
Drywall: 7.8 Tons - 6.73%
Bricks: 1.8 Tons - 2.2%
Asphalt: 16 Tons - 14.8%
Concrete: 230 Tons - 22%
Greenwaste: 8 Tons - 6%