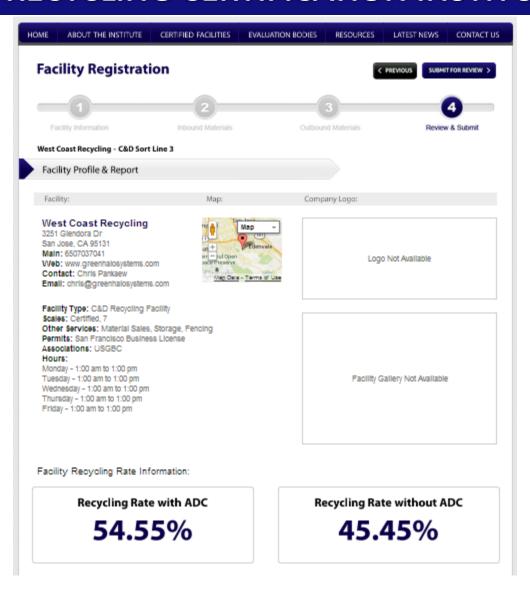

# Where Does The Information Go?

- Green Halo is the interface (secure)
- Operators can apply to be certified or simply registered
- Once an account has been established, the operator uploads information to maintain certified status