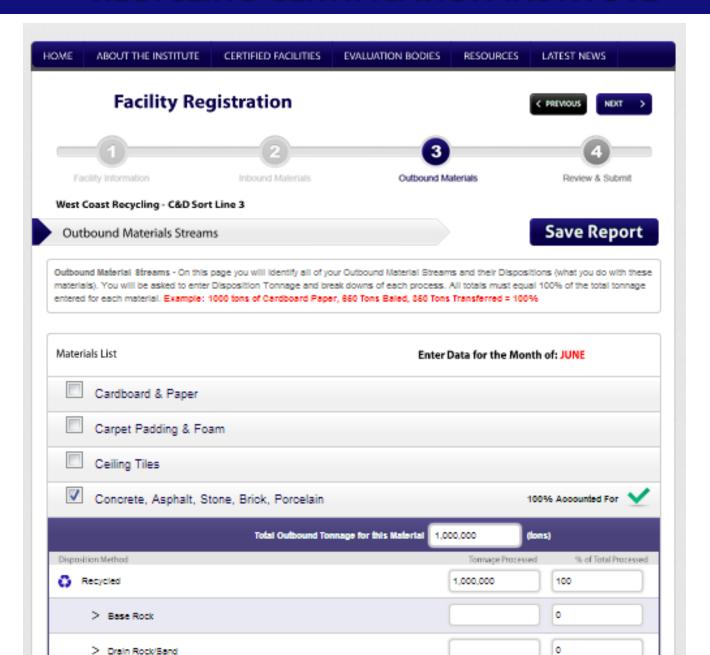

# Where Does The Information Go?

- Green Halo is the interface (secure)
- Operators can apply to be certified or simply registered
- Once an account has been established, the operator uploads information to maintain certified status