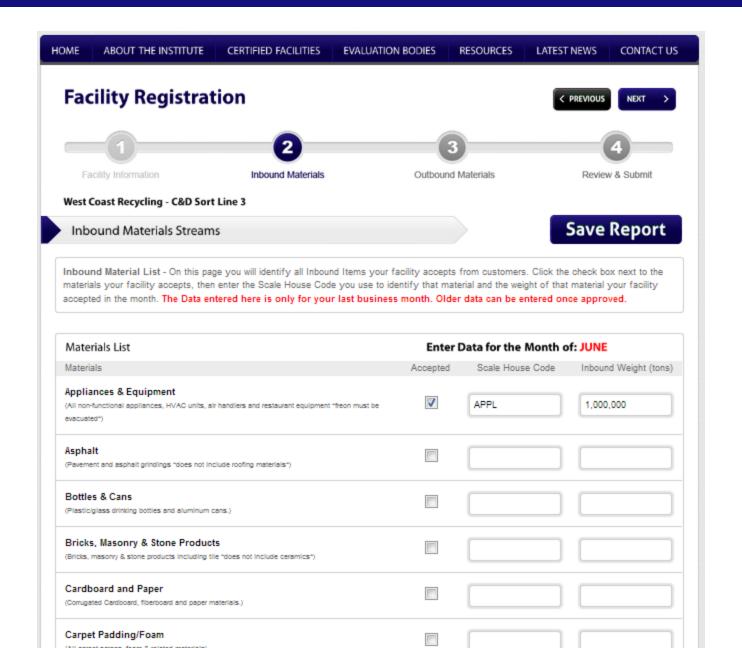

# Where Does The Information Go?

- Green Halo is the interface (secure)
- Operators can apply to be certified or simply registered
- Once an account has been established, the operator uploads information to maintain certified status