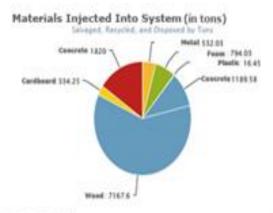

 Total Units Recycled:
 1884 - 78%

 Total Units Disposed:
 254 - 22%

 Time Measured:
 1 Hour 15 Min

1,238

Mixed C&D: 238 Tons - 22%
Wood: 8 Tons - 6%
Metal: 14.3 Tons - 14%
Drywall: 7.8 Tons - 6.73%
Bricks: 1.8 Tons - 2.2%
Asphalt: 16 Tons - 14.8%
Concrete: 230 Tons - 22%
Greenwaste: 8 Tons - 6%