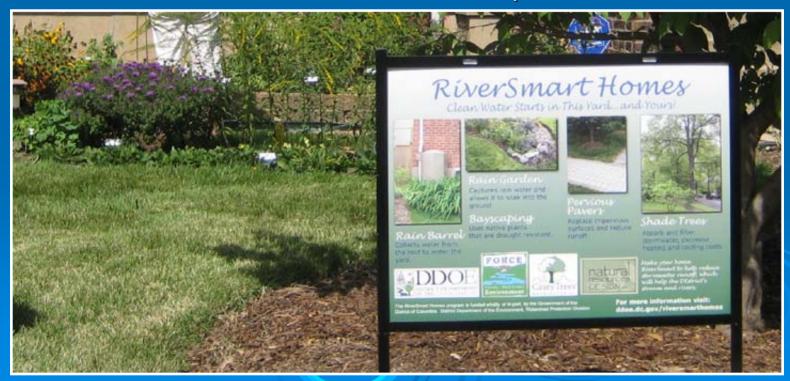

### RiverSmart Homes Program

- Effort to reduce pollution to the District's rivers and streams
- The city will pay up to \$1,200 for improvements to your yard that also reduce pollution
- Piloting the project in the Pope Branch Watershed
- Currently scheduling audits city-wide

# Items Offered: Native Plant Landscaping

> Also called BayScaping

# Items offered: Native Plant Landscaping

- Cost: Depends on size for a 50 square foot approximately \$350
- Will pay up to \$1,200 (approximately 175 square foot area)
- Cost share we are asking homeowners to pay: \$75

## Items Offered: Rain gardens

### Items Offered: Rain Gardens

- Cost: Depends on size for a 50 square foot area \$600
- Will pay up to \$1,200 (approximately 100 square foot area)
- Cost share we are asking homeowners to pay: \$100