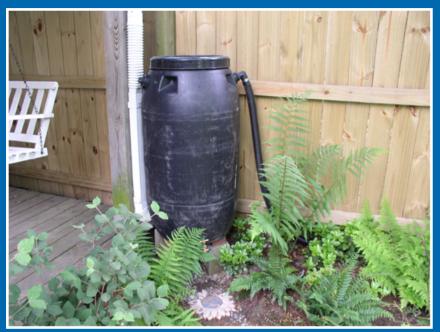

### Items Offered: Rain barrels

### Items Offered: Rain barrels

- > \$100-\$250 each (depending on size)
- > \$100 installation
- Cost share we are asking homeowners to pay: \$30