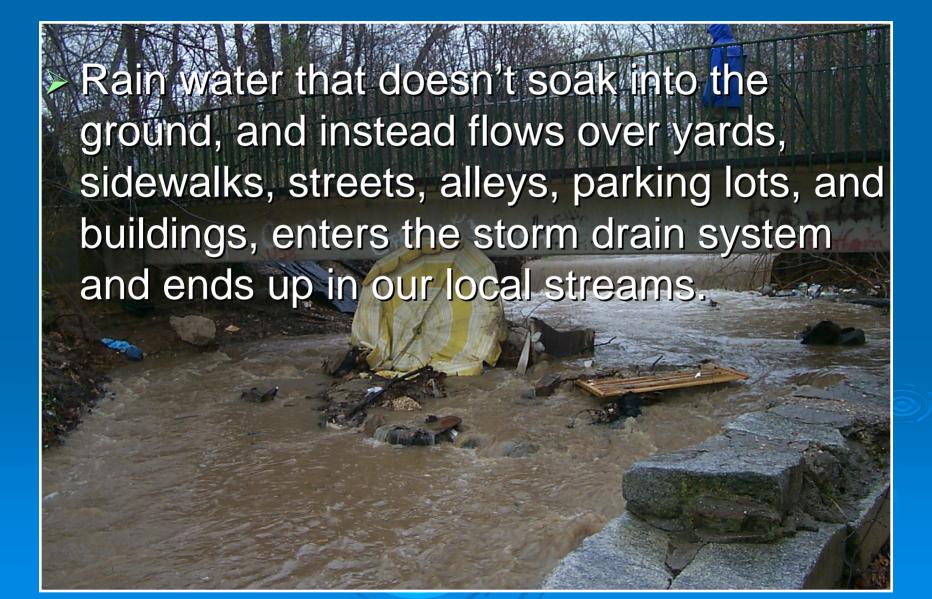

# RiverSmart Homes Program

Steve Saari
District Department of the Environment,
Watershed Protection Division
Steve.saari@dc.gov
202-535-2961

### RiverSmart Homes Program

- Effort to reduce pollution to the District's rivers and streams
- The city will pay up to \$1,200 for improvements to your yard that also reduce pollution
- Piloting the project in the Pope Branch Watershed
- Currently scheduling audits city-wide

### What is Stormwater runoff?



### How the Program Works

- 1) Homeowners contact DDOE to schedule a stormwater audit call 202-535-2246.
- 2) DDOE audits property and provides recommendations to homeowner
- 3) Homeowners lets DDOE know what they would like to do from the recommendations
- 4) DDOE schedules a contractor to install requested items



# Items offered: Shade Trees



#### Items Offered: Shade Trees

- > Price: \$150 \$200
- ▶ Installation: \$100
- Cost share we are asking homeowners to pay: \$50

### Items Offered: Rain barrels





### Items Offered: Rain barrels

- > \$100-\$250 each (depending on size)
- > \$100 installation
- Cost share we are asking homeowners to pay: \$30

# Items Offered: Native Plant Landscaping

> Also called BayScaping





# Items offered: Native Plant Landscaping

- Cost: Depe