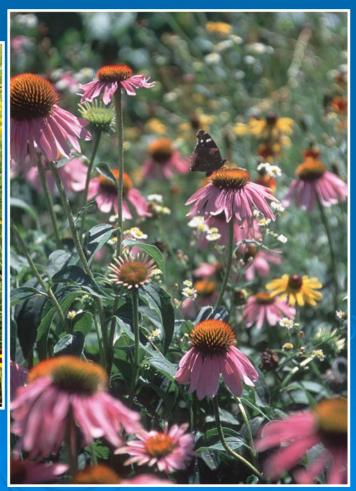

# Items Offered: Native Plant Landscaping

> Also called BayScaping

# Items offered: Native Plant Landscaping

- Cost: Depends on size for a 50 square foot approximately \$350
- Will pay up to \$1,200 (approximately 175 square foot area)
- Cost share we are asking homeowners to pay: \$75