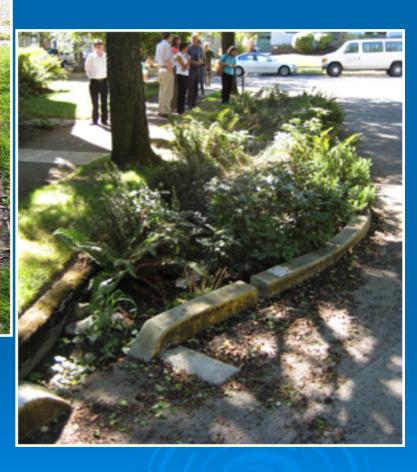

## Items Offered: Rain gardens

### Items Offered: Rain Gardens

- Cost: Depends on size for a 50 square foot area \$600
- Will pay up to \$1,200 (approximately 100 square foot area)
- Cost share we are asking homeowners to pay: \$100