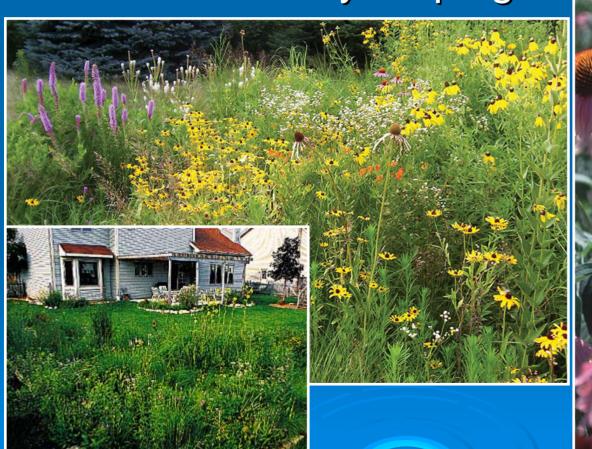

# Items Offered: Native Plant Landscaping

> Also called BayScaping

# Items offered: Native Plant Landscaping

- Cost: Depends on size for a 50 square foot approximately \$350
- Will pay up to \$1,200 (approximately 175 square foot area)
- Cost share we are asking homeowners to pay: \$75