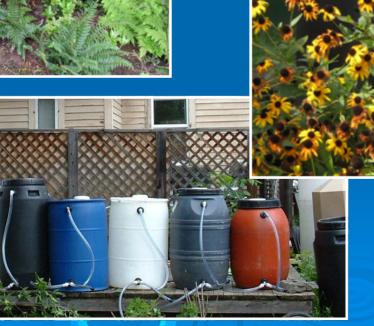

### Items Offered: Rain barrels

### Items Offered: Rain barrels

- > \$100-\$250 each (depending on size)
- > \$100 installation
- Cost share we are asking homeowners to pay: \$30