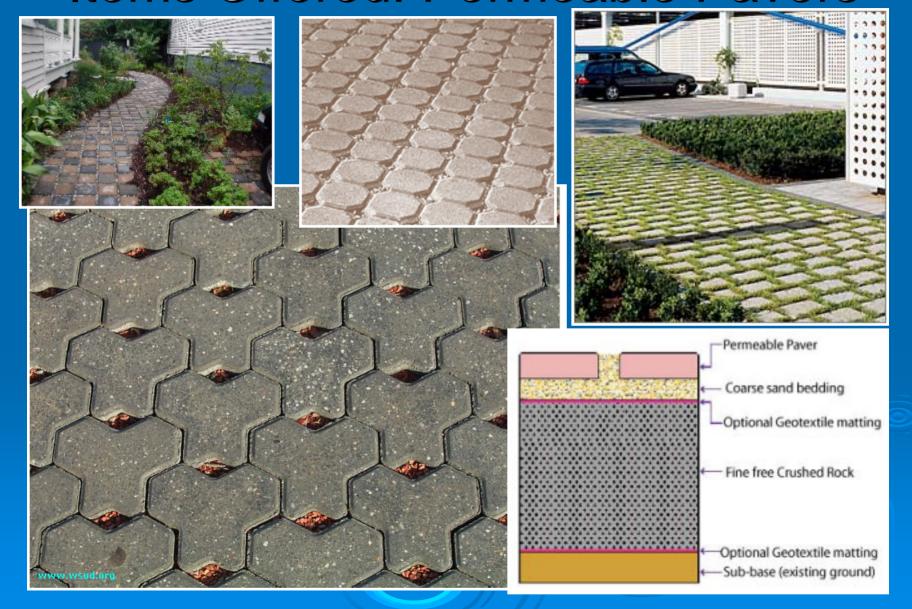

### Items Offered: Permeable Pavers

#### Items Offered: Permeable Pavers

- Typical DC Driveway 10'x20' = 200 square feet
- Price for normal installation (cement/asphalt) = \$1,200
- > Price for paver installation = \$2,500-\$4,000
- DDOE will pay the difference (up to \$1,200)