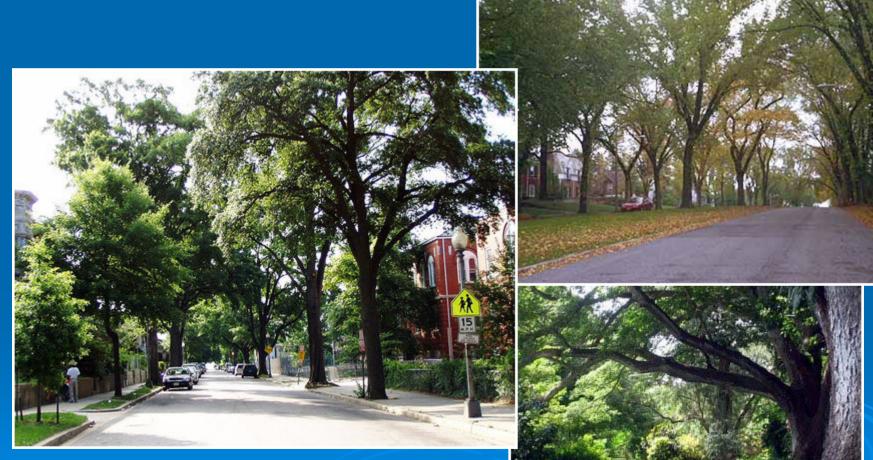

# Items offered: Shade Trees

#### Items Offered: Shade Trees

- > Price: \$150 \$200
- ▶ Installation: \$100
- Cost share we are asking homeowners to pay: \$50