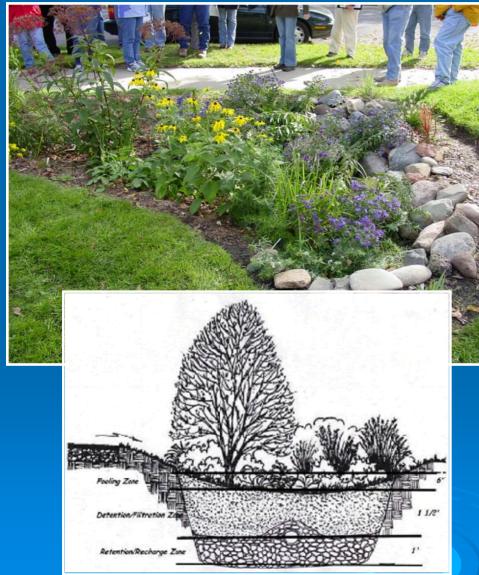

## Items Offered: Rain gardens

### Items Offered: Rain Gardens

- Cost: Depends on size for a 50 square foot area \$600
- Will pay up to \$1,200 (approximately 100 square foot area)
- Cost share we are asking homeowners to pay: \$100