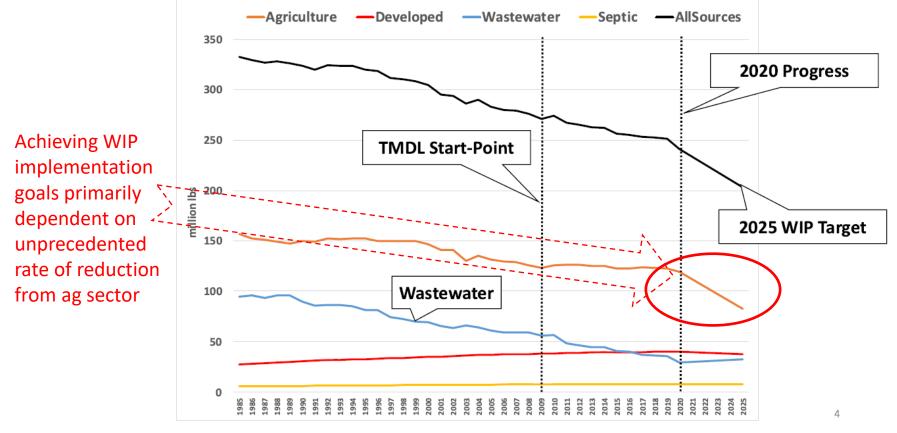

# The Problem is Agriculture

#### Recent Bay Journal quote:

"At midnight Dec. 31, 2025, the Chesapeake Bay region will probably miss its third cleanup goal in 25 years, by a wide margin. The primary reason for this failure is the region's collective inability to find successful ways to reduce nutrient-laden runoff from agricultural land. After three decades of effort, farmland remains the largest source of nutrients entering the Bay. And, according to recent estimates from the Chesapeake Bay Program computer models, it's not clear that state and federal programs have been able to move the needle at all."

## Why the 2025 WIP Goal is Unattainable

#### CBW Nitrogen Loads Delivered to CB