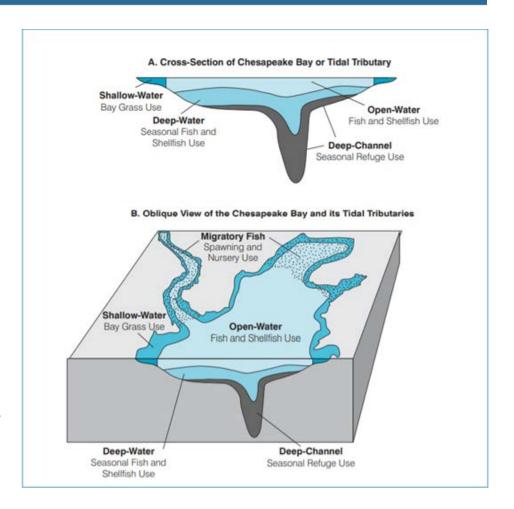

## **Bay Waters Classification**

#### For TMDL purposes:

**Open Water** comprises all surface waters down to about 10 - 15 meters – except shallow water habitat.

 overlays the Deep Water and Deep Channel habitats

**Shallow Water** is the habitat at the edge of the Bay or its tidal tributaries

- no more than 2 meters in depth
- smallest component by share of total volume, but where much of the SAV and other living resources reside