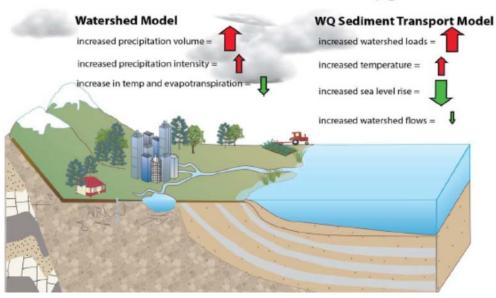

# Climate Change Makes TMDL Goals Harder to Achieve

- Analysis of 2025
   conditions for climate
   change led to 5-million pound increase in N
   load reduction
   responsibility
- Analysis of 2035
   conditions (by 2027)
   expected to lead to
   additional N reduction
   responsibility

#### Components of Climate Change – Effect on Tidal Dissolved Oxygen

Climate Change Driving Increase in Pollution