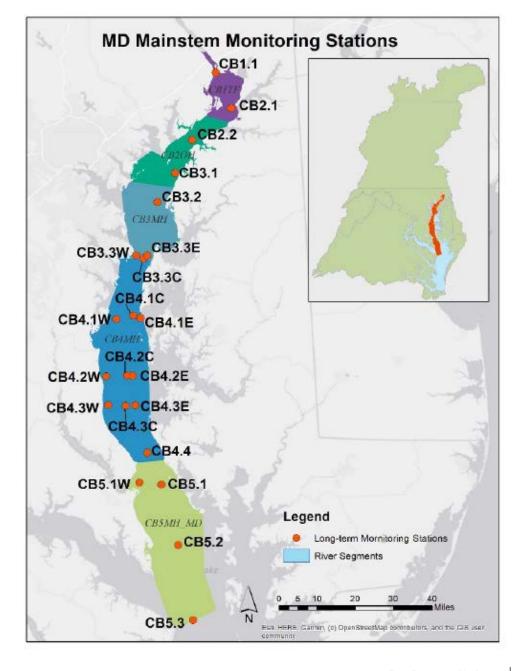

# What Does Monitoring Tell Us

For assessing compliance with water quality standards, the main part of the upper Bay is divided into 5 segments: CB1 – 5.

Individual monitoring stations are indicated in each segment.