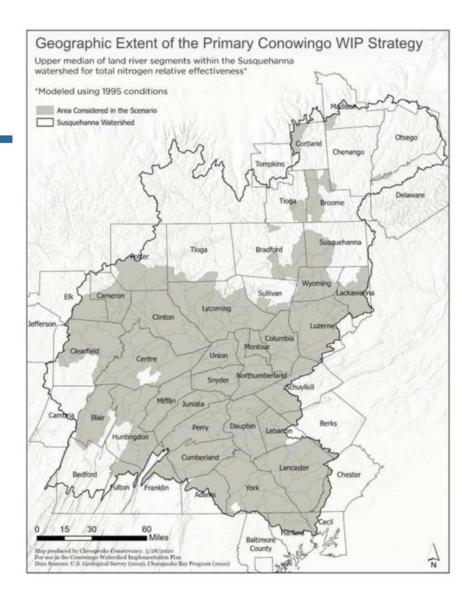

# Not counting Conowingo.

 About 90 % of Conowingo WIP load of 6 million pounds comes from PA

PA Eastern Shore of Chesapeake Bay (CBWS Portion Only)

PA Potomac River Basin (CBWS Portion Only)

PA Susquehanna River Basin (CBWS Portion Only)

# **Conowingo WIP Status**

- Plan to offset the extra nutrient loads from dynamic equilibrium was produced in July 2021
- Conowingo WIP Steering
   Committee unable to agree on funding strategy
- EPA has threatened to, but not followed through on, redistributing these loads to all Bay states