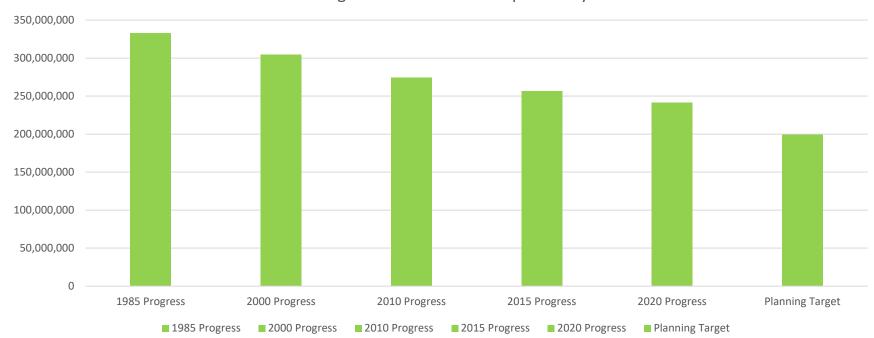

## What Does Modeling Tell Us

Data from 2019 CAST

Still a 42.5-million-pound gap between 2020 and the Planning Target

# PA Progress in Nitrogen Reduction

#### Pennsylvania

Difference between 2020 Progress and WIP 3 target = 32.5 million pounds