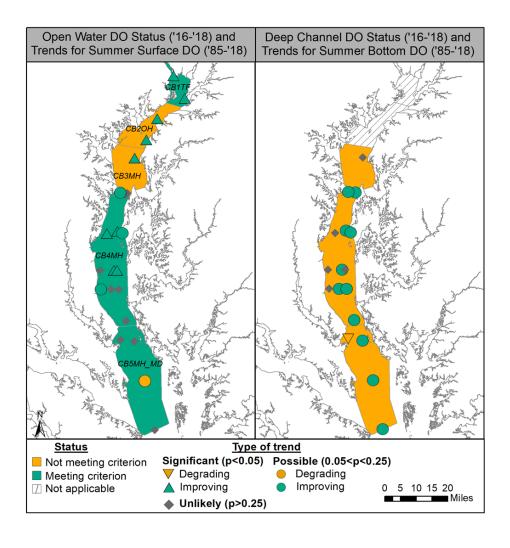

## Mainstem Monitoring (green is good)

#### **Open Water Segments**

| Time Period CB1TF CB2OH CB3MH CB4MH CB5MH_MD  1985-1987  1986-1988  1987-1989  1988-1990  1989-1991  1990-1992  1991-1993  1992-1994  1993-1995  1994-1996  1995-1997  1996-1998  1997-1999  1998-2000  1999-2001  2000-2002  2001-2003  2002-2004  2003-2005  2004-2006  2005-2007  2006-2008  2007-2009  2008-2010  2009-2011  2010-2012  2011-2013  2012-2014  2013-2015  2014-2016  2015-2017  2016-2018 |             |       |       |       | O     |          |  |  |
|--------------------------------------------------------------------------------------------------------------------------------------------------------------------------------------------------------------------------------------------------------------------------------------------------------------------------------------------------------------------------------------------------------------|-------------|-------|-------|-------|-------|----------|--|--|
| 1986-1988 1987-1989 1988-1990 1989-1991 1990-1992 1991-1993 1992-1994 1993-1995 1994-1996 1995-1997 1996-1998 1997-1999 1998-2000 1999-2001 2000-2002 2001-2003 2002-2004 2003-2005 2004-2006 2005-2007 2006-2008 2007-2009 2008-2010 2009-2011 2010-2012 2011-2013 2012-2014 2013-2015 2014-2016 2015-2017                                                                                                  | Time Period | CB1TF | CB2OH | CB3MH | CB4MH | CB5MH_MD |  |  |
| 1987-1989 1988-1990 1989-1991 1990-1992 1991-1993 1992-1994 1993-1995 1994-1996 1995-1997 1996-1998 1997-1999 1998-2000 1999-2001 2000-2002 2001-2003 2002-2004 2003-2005 2004-2006 2005-2007 2006-2008 2007-2009 2008-2010 2009-2011 2010-2012 2011-2013 2012-2014 2013-2015 2014-2016 2015-2017                                                                                                            | 1985-1987   |       |       |       |       |          |  |  |
| 1988-1990 1989-1991 1990-1992 1991-1993 1992-1994 1993-1995 1994-1996 1995-1997 1996-1998 1997-1999 1998-2000 1999-2001 2000-2002 2001-2003 2002-2004 2003-2005 2004-2006 2005-2007 2006-2008 2007-2009 2008-2010 2009-2011 2010-2012 2011-2013 2012-2014 2013-2015 2014-2016 2015-2017                                                                                                                      | 1986-1988   |       |       |       |       |          |  |  |
| 1989-1991 1990-1992 1991-1993 1992-1994 1993-1995 1994-1996 1995-1997 1996-1998 1997-1999 1998-2000 1999-2001 2000-2002 2001-2003 2002-2004 2003-2005 2004-2006 2005-2007 2006-2008 2007-2009 2008-2010 2009-2011 2010-2012 2011-2013 2012-2014 2013-2015 2014-2016 2015-2017                                                                                                                                | 1987-1989   |       |       |       |       |          |  |  |
| 1990-1992 1991-1993 1992-1994 1993-1995 1994-1996 1995-1997 1996-1998 1997-1999 1998-2000 1999-2001 2000-2002 2001-2003 2002-2004 2003-2005 2004-2006 2005-2007 2006-2008 2007-2009 2008-2010 2009-2011 2010-2012 2011-2013 2012-2014 2013-2015 2014-2016 2015-2017                                                                                                                                          | 1988-1990   |       |       |       |       |          |  |  |
| 1991-1993 1992-1994 1993-1995 1994-1996 1995-1997 1996-1998 1997-1999 1998-2000 1999-2001 2000-2002 2001-2003 2002-2004 2003-2005 2004-2006 2005-2007 2006-2008 2007-2009 2008-2010 2009-2011 2010-2012 2011-2013 2012-2014 2013-2015 2014-2016 2015-2017                                                                                                                                                    | 1989-1991   |       |       |       |       |          |  |  |
| 1992-1994 1993-1995 1994-1996 1995-1997 1996-1998 1997-1999 1998-2000 1999-2001 2000-2002 2001-2003 2002-2004 2003-2005 2004-2006 2005-2007 2006-2008 2007-2009 2008-2010 2009-2011 2010-2012 2011-2013 2012-2014 2013-2015 2014-2016 2015-2017                                                                                                                                                              | 1990-1992   |       |       |       |       |          |  |  |
| 1993-1995 1994-1996 1995-1997 1996-1998 1997-1999 1998-2000 1999-2001 2000-2002 2001-2003 2002-2004 2003-2005 2004-2006 2005-2007 2006-2008 2007-2009 2008-2010 2009-2011 2010-2012 2011-2013 2012-2014 2013-2015 2014-2016 2015-2017                                                                                                                                                                        | 1991-1993   |       |       |       |       |          |  |  |
| 1994-1996 1995-1997 1996-1998 1997-1999 1998-2000 1999-2001 2000-2002 2001-2003 2002-2004 2003-2005 2004-2006 2005-2007 2006-2008 2007-2009 2008-2010 2009-2011 2010-2012 2011-2013 2012-2014 2013-2015 2014-2016 2015-2017                                                                                                                                                                                  | 1992-1994   |       |       |       |       |          |  |  |
| 1995-1997 1996-1998 1997-1999 1998-2000 1999-2001 2000-2002 2001-2003 2002-2004 2003-2005 2004-2006 2005-2007 2006-2008 2007-2009 2008-2010 2009-2011 2010-2012 2011-2013 2012-2014 2013-2015 2014-2016 2015-2017                                                                                                                                                                                            | 1993-1995   |       |       |       |       |          |  |  |
| 1996-1998 1997-1999 1998-2000 1999-2001 2000-2002 2001-2003 2002-2004 2003-2005 2004-2006 2005-2007 2006-2008 2007-2009 2008-2010 2009-2011 2010-2012 2011-2013 2012-2014 2013-2015 2014-2016 2015-2017                                                                                                                                                                                                      | 1994-1996   |       |       |       |       |          |  |  |
| 1997-1999 1998-2000 1999-2001 2000-2002 2001-2003 2002-2004 2003-2005 2004-2006 2005-2007 2006-2008 2007-2009 2008-2010 2009-2011 2010-2012 2011-2013 2012-2014 2013-2015 2014-2016 2015-2017                                                                                                                                                                                                                | 1995-1997   |       |       |       |       |          |  |  |
| 1998-2000 1999-2001 2000-2002 2001-2003 2002-2004 2003-2005 2004-2006 2005-2007 2006-2008 2007-2009 2008-2010 2009-2011 2010-2012 2011-2013 2012-2014 2013-2015 2014-2016 2015-2017                                                                                                                                                                                                                          | 1996-1998   |       |       |       |       |          |  |  |
| 1999-2001 2000-2002 2001-2003 2002-2004 2003-2005 2004-2006 2005-2007 2006-2008 2007-2009 2008-2010 2009-2011 2010-2012 2011-2013 2012-2014 2013-2015 2014-2016 2015-2017                                                                                                                                                                                                                                    | 1997-1999   |       |       |       |       |          |  |  |
| 2000-2002 2001-2003 2002-2004 2003-2005 2004-2006 2005-2007 2006-2008 2007-2009 2008-2010 2009-2011 2010-2012 2011-2013 2012-2014 2013-2015 2014-2016 2015-2017                                                                                                                                                                                                                                              | 1998-2000   |       |       |       |       |          |  |  |
| 2001-2003 2002-2004 2003-2005 2004-2006 2005-2007 2006-2008 2007-2009 2008-2010 2009-2011 2010-2012 2011-2013 2012-2014 2013-2015 2014-2016 2015-2017                                                                                                                                                                                                                                                        | 1999-2001   |       |       |       |       |          |  |  |
| 2002-2004 2003-2005 2004-2006 2005-2007 2006-2008 2007-2009 2008-2010 2009-2011 2010-2012 2011-2013 2012-2014 2013-2015 2014-2016 2015-2017                                                                                                                                                                                                                                                                  | 2000-2002   |       |       |       |       |          |  |  |
| 2003-2005 2004-2006 2005-2007 2006-2008 2007-2009 2008-2010 2009-2011 2010-2012 2011-2013 2012-2014 2013-2015 2014-2016 2015-2017                                                                                                                                                                                                                                                                            | 2001-2003   |       |       |       |       |          |  |  |
| 2004-2006 2005-2007 2006-2008 2007-2009 2008-2010 2009-2011 2010-2012 2011-2013 2012-2014 2013-2015 2014-2016 2015-2017                                                                                                                                                                                                                                                                                      | 2002-2004   |       |       |       |       |          |  |  |
| 2005-2007<br>2006-2008<br>2007-2009<br>2008-2010<br>2009-2011<br>2010-2012<br>2011-2013<br>2012-2014<br>2013-2015<br>2014-2016<br>2015-2017                                                                                                                                                                                                                                                                  | 2003-2005   |       |       |       |       |          |  |  |
| 2006-2008 2007-2009 2008-2010 2009-2011 2010-2012 2011-2013 2012-2014 2013-2015 2014-2016 2015-2017                                                                                                                                                                                                                                                                                                          | 2004-2006   |       |       |       |       |          |  |  |
| 2007-2009 2008-2010 2009-2011 2010-2012 2011-2013 2012-2014 2013-2015 2014-2016 2015-2017                                                                                                                                                                                                                                                                                                                    | 2005-2007   |       |       |       |       |          |  |  |
| 2008-2010<br>2009-2011<br>2010-2012<br>2011-2013<br>2012-2014<br>2013-2015<br>2014-2016<br>2015-2017                                                                                                                                                                                                                                                                                                         | 2006-2008   |       |       |       |       |          |  |  |
| 2009-2011 2010-2012 2011-2013 2012-2014 2013-2015 2014-2016 2015-2017                                                                                                                                                                                                                                                                                                                                        | 2007-2009   |       |       |       |       |          |  |  |
| 2010-2012<br>2011-2013<br>2012-2014<br>2013-2015<br>2014-2016<br>2015-2017                                                                                                                                                                                                                                                                                                                                   | 2008-2010   |       |       |       |       |          |  |  |
| 2011-2013<br>2012-2014<br>2013-2015<br>2014-2016<br>2015-2017                                                                                                                                                                                                                                                                                                                                                | 2009-2011   |       |       |       |       |          |  |  |
| 2012-2014<br>2013-2015<br>2014-2016<br>2015-2017                                                                                                                                                                                                                                                                                                                                                             | 2010-2012   |       |       |       |       |          |  |  |
| 2013-2015<br>2014-2016<br>2015-2017                                                                                                                                                                                                                                                                                                                                                                          | 2011-2013   |       |       |       |       |          |  |  |
| 2014-2016<br>2015-2017                                                                                                                                                                                                                                                                                                                                                                                       | 2012-2014   |       |       |       |       |          |  |  |
| 2015-2017                                                                                                                                                                                                                                                                                                                                                                                                    | 2013-2015   |       |       |       |       |          |  |  |
|                                                                                                                                                                                                                                                                                                                                                                                                              | 2014-2016   |       |       |       |       |          |  |  |
| 2016-2018                                                                                                                                                                                                                                                                                                                                                                                                    | 2015-2017   |       |       |       |       |          |  |  |
|                                                                                                                                                                                                                                                                                                                                                                                                              | 2016-2018   |       |       |       |       |          |  |  |

#### **Deep Water Segments**

| Time Period | Deep Water |       |          |       | Deep Cha | nnel     |
|-------------|------------|-------|----------|-------|----------|----------|
|             | СВЗМН      | CB4MH | CB5MH_MD | СВЗМН | CB4MH    | CB5MH_MD |
| 1985-1987   |            |       |          |       |          |          |
| 1986-1988   |            |       |          |       |          |          |
| 1987-1989   |            |       |          |       |          |          |
| 1988-1990   |            |       |          |       |          |          |
| 1989-1991   |            |       |          |       |          |          |
| 1990-1992   |            |       |          |       |          |          |
| 1991-1993   |            |       |          |       |          |          |
| 1992-1994   |            |       |          |       |          |          |
| 1993-1995   |            |       |          |       |          |          |
| 1994-1996   |            |       |          |       |          |          |
| 1995-1997   |            |       |          |       |          |          |
| 1996-1998   |            |       |          |       |          |          |
| 1997-1999   |            |       |          |       |          |          |
| 1998-2000   |            |       |          |       |          |          |
| 1999-2001   |            |       |          |       |          |          |
| 2000-2002   |            |       |          |       |          |          |
| 2001-2003   |            |       |          |       |          |          |
| 2002-2004   |            |       |          |       |          |          |
| 2003-2005   |            |       |          |       |          |          |
| 2004-2006   |            |       |          |       |          |          |
| 2005-2007   |            |       |          |       |          |          |
| 2006-2008   |            |       |          |       |          |          |
| 2007-2009   |            |       |          |       |          |          |
| 2008-2010   |            |       |          |       |          |          |
| 2009-2011   |            |       |          |       |          |          |
| 2010-2012   |            |       |          |       |          |          |
| 2011-2013   |            |       |          |       |          |          |
| 2012-2014   |            |       |          |       |          |          |
| 2013-2015   |            |       |          |       |          |          |
| 2014-2016   |            |       |          |       |          |          |
| 2015-2017   |            |       |          |       |          |          |
| 2016-2018   |            |       |          |       |          |          |

Segments shown in green are in attainment

# What Does Monitoring Tell Us

Long-term improving trends in segments that are not meeting the criteria a promising development