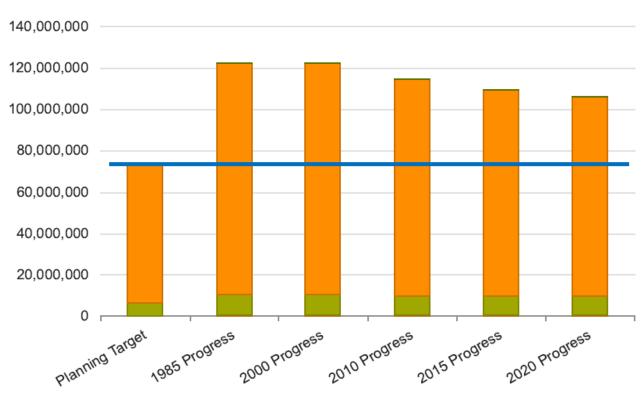

# Not counting Conowingo.

 About 90 % of Conowingo WIP load of 6 million pounds comes from PA

PA Eastern Shore of Chesapeake Bay (CBWS Portion Only)

PA Potomac River Basin (CBWS Portion Only)

PA Susquehanna River Basin (CBWS Portion Only)

PA Western Shore of Chesapeake Bay (CBWS Portion Only)

Data from 2019 CAST